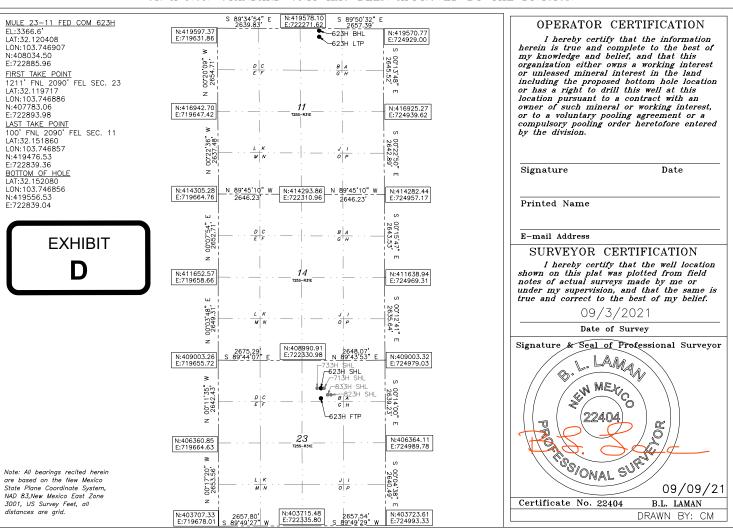

## Mule 23-11 Fed Com 623H Well:

- Surface Location (SL): 959' from the North line and 2,097' from the East line of Section 23, Township 25 South, Range 31 East;
- Bottom Hole Location (BHL): 20' from the North line and 2,090' from the East line of Section 11, Township 25 South, Range 31 East;
- First Take Point (FTP): 1,211' from the North line and 2,090' from the East line of Section 23, Township 25 South, Range 31 East;
- Last Take Point (LTP): 100' from the North line and 2,090' from the East line of Section 11, Township 25 South, Range 31 East.

WELL LOCATION AND ACREAGE DEDICATION PLAT

|               | WELL LOCATION AND ACREAGE DEDICATION I LAT |             |
|---------------|--------------------------------------------|-------------|
| API Number    | Pool Code Pool Name                        |             |
|               |                                            | 77 11 27 1  |
| Property Code | Property Name                              | Well Number |
|               | MULE 23-11 FED COM                         | 623H        |
| OGRID No.     | Operator Name                              | Elevation   |
| 6137          | DEVON ENERGY PRODUCTION COMPANY, L.P.      | 3366.6'     |

#### Surface Location

| UL or lot No. | Section | Township | Range | Lot Idn | Feet from the | North/South line | Feet from the | East/West line | County |
|---------------|---------|----------|-------|---------|---------------|------------------|---------------|----------------|--------|
| В             | 23      | 25-S     | 31-E  |         | 959           | NORTH            | 2097          | EAST           | EDDY   |

## Bottom Hole Location If Different From Surface

| UL or lot No.                                          | Section | Township | Range   | Lot Idn | Feet from the | North/South line | Feet from the | East/West line | County |
|--------------------------------------------------------|---------|----------|---------|---------|---------------|------------------|---------------|----------------|--------|
| В                                                      | 11      | 25-S     | 31-E    |         | 20            | NORTH            | 2090          | EAST           | EDDY   |
| Dedicated Acres   Joint or Infill   Consolidation Code |         |          | Code Or | der No. |               |                  |               |                |        |
|                                                        |         |          |         |         |               |                  |               |                |        |

# NO ALLOWABLE WILL BE ASSIGNED TO THIS COMPLETION UNTIL ALL INTERESTS HAVE BEEN CONSOLIDATED OR A NON-STANDARD UNIT HAS BEEN APPROVED BY THE DIVISION

| Inten                                               | t                       | As Dril       | led           |         |                       |                                   |          |             |       |         |                                              |            |                     |
|-----------------------------------------------------|-------------------------|---------------|---------------|---------|-----------------------|-----------------------------------|----------|-------------|-------|---------|----------------------------------------------|------------|---------------------|
| API#                                                |                         |               |               |         |                       |                                   |          |             |       |         |                                              |            |                     |
| Operator Name: DEVON ENERGY PRODUCTION COMPANY, LP. |                         |               |               |         |                       | Property Name: MULE 23-11 FED COM |          |             |       |         |                                              |            | Well Number<br>623H |
|                                                     |                         |               |               |         |                       |                                   |          |             |       |         |                                              |            |                     |
| Kick C                                              | Off Point               | (KOP)         |               |         |                       |                                   |          |             |       |         |                                              |            |                     |
| UL                                                  | Section                 | Township      | Range         | Lot     | Feet                  |                                   | From N/S | Fee         | et    | Fron    | n E/W                                        | County     |                     |
| Latitu                                              | ıde                     |               |               |         | Longitu               | ıde                               |          |             |       | 1       |                                              | NAD        |                     |
| First 7                                             | Гаke Poin               | it (FTP)      |               |         | 1                     |                                   |          |             |       |         |                                              |            |                     |
| UL<br>В                                             | Section 23              | Township 25-S | Range<br>31-E | Lot     | Feet<br>1211          |                                   | From N/S | Fee<br>H 20 |       | From    | n E/W                                        | County     | ,                   |
| Latitu                                              | 1                       |               | <u> </u>      |         | Longitu               | ıde                               | 6886     | 1,20        |       |         | <u>.                                    </u> | NAD<br>83  |                     |
| Last T                                              | āke Poin                | t (LTP)       |               |         |                       |                                   |          |             |       |         |                                              |            |                     |
| UL<br>В                                             | Section 11              | Township 25-S | Range 31-E    | Lot     | Feet<br>100           |                                   | n N/S Fe | et<br>090   | From  |         | Count                                        |            |                     |
| Latitu <b>32</b> .                                  | ide<br>1518             | 60            |               |         | Longitu 103           | tude NAD 83                       |          |             |       |         |                                              |            |                     |
| Is this                                             | s well the              | defining v    | vell for th   | e Horiz | zontal S <sub>l</sub> | pacing                            | g Unit?  |             |       |         | l                                            |            |                     |
| Is this                                             | s well an               | infill well?  |               |         | ]                     |                                   |          |             |       |         |                                              |            |                     |
|                                                     | ll is yes p<br>ng Unit. | lease provi   | ide API if    | availab | ile, Ope              | rator                             | Name and | d well      | numbe | r for I | Definir                                      | ng well fo | r Horizontal        |
| API#                                                |                         |               | ]             |         |                       |                                   |          |             |       |         |                                              |            |                     |
| Ope                                                 | rator Nar               | me:           |               |         |                       | Prop                              | erty Nam | ie:         |       |         |                                              |            | Well Number         |
|                                                     |                         |               |               |         |                       |                                   |          |             |       |         |                                              |            | KZ 06/29/2018       |