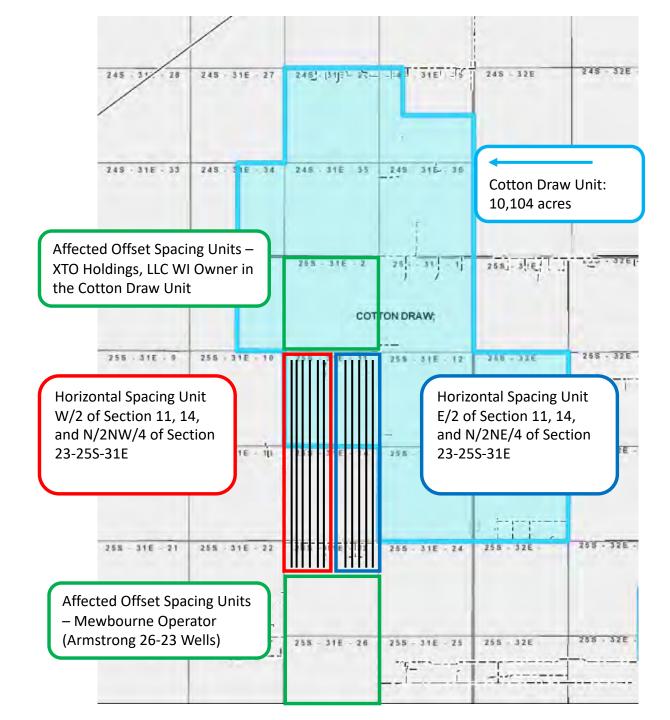

The unorthodox well location will encroach towards the S/2 NE/4 of Section 23 and the SE/4 of Section 2, Township 25 South, Range 31 East.

Devon attests that, on or before submission of this application, it provided notice to the affected persons in the adjoining S/2 NE/4 of Section 23 and the SE/4 of Section 2, Township 25 South, Range 31 East; said notice as described satisfies all provisions of NMAC 19.15.4.12A(2)(a) and NMAC 19.15.15.13D; copies of the application and required plat maps were furnished. Devon also provided notice to the Bureau of Land Management to the extent that they own interest with respect to areas adjoining the proposed unorthodox well location unit. Additionally, Devon obtained an NSL waiver agreement from Mewbourne Oil Company, whose operating interests are in the S/2 N/2 of Section 23. Devon provides herein a tract map outlining the unorthodox HSU with affected area tracts identified, attached as Exhibit E. Proof of mailing, along with a copy of the notice letter sent to listed affected persons and parties, is attached hereto as Exhibit F. The development plan for this unit is pursuant to a Joint Operating Agreement; therefore, there is no associated pooling case number.

EXHIBIT **E** 

Overlapping Spacing Sections 23-25S-31E, Eddy County, NM Devon Energy Production Company, L.P.

| Company Name              | Туре     | Address                            | Certified Mail       | Date Mailed | STATUS | Date Received | <b>Green Card Received</b> | STR                           | Tract                         | Pool Code | Devon Energy Well                                |
|---------------------------|----------|------------------------------------|----------------------|-------------|--------|---------------|----------------------------|-------------------------------|-------------------------------|-----------|--------------------------------------------------|
|                           |          | 22777 Springwoods Village          |                      |             |        |               |                            | All of Section 2-25S-31E      | A, B, C, D, E, F, G, H, I, J, |           | Mule 23-11 Fed Com 621H, 711H, 731H, 612H, 712H, |
| XTO Energy, Inc.          | WI       | Parkway, Spring, TX, 77389         | 70210950000069888708 | 12/6/21     |        |               |                            |                               | K, L, M,N, O, & P             |           | 732H, 623H, 713H, 733H, 624H, 714H, & 734H       |
|                           |          | 500 W. Texas, Ste 1020, Midland,   |                      |             |        |               |                            | S/2 N/2 of Section 23-25S-31E | E, F, G, & H                  |           | Mule 23-11 Fed Com 621H, 711H, 731H, 612H, 712H, |
| Mewbourne                 | Operator | TX, 79701                          | 70210950000069888722 | 12/6/21     |        |               |                            |                               |                               |           | 732H, 623H, 713H, 733H, 624H, 714H, & 734H       |
|                           |          | 620 E. Greene Street, Carlsbad, NM |                      |             |        |               |                            | All of Sections 23,14, and 11 | A, B, C, D, E, F, G, H, I, J, |           | Mule 23-11 Fed Com 621H, 711H, 731H, 612H, 712H, |
| Bureau of Land Management | Royalty  | 88220-6292                         | 70210950000069888715 | 12/6/21     |        |               |                            | in 25S-31E                    | K, L, M,N, O, & P             |           | 732H, 623H, 713H, 733H, 624H, 714H, & 734H       |