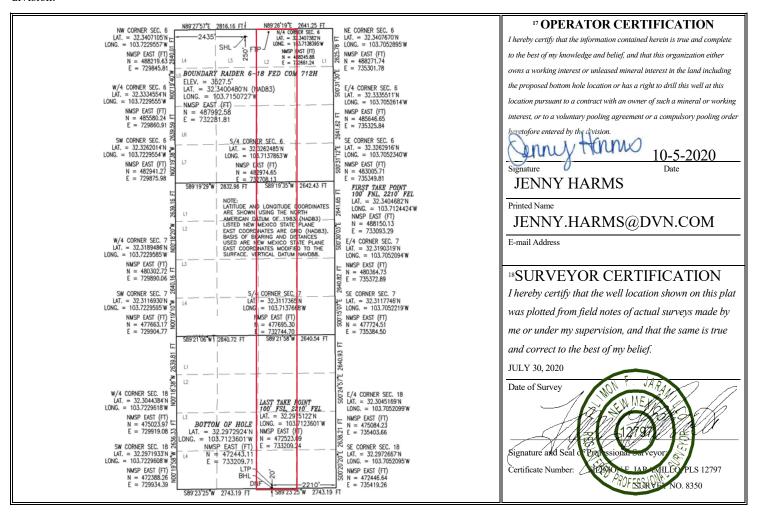

| WELL NAME/API<br>BOUNDARY RAIDER 6-7 FED COM 611H-3002547569 | LOCATION<br>D-06-23S-32E | Lot: 4 235 FNL | 740 FWL  | RESERVOIR NAME<br>[98296] WC-025 G-09 S223219D; WOLFCAMP |
|--------------------------------------------------------------|--------------------------|----------------|----------|----------------------------------------------------------|
| BOUNDARY RAIDER 6-7 FED COM 711H- 3002547571                 | D-06-23S-32E             | Lot: 4 235 FNL | 770 FWL  | [98296] WC-025 G-09 S223219D; WOLFCAMP                   |
| BOUNDARY RAIDER 6-18 FED COM 712H- 3002547706                | C-06-23S-32E             | Lot: 3 250 FNL | 2435 FWL | [98248] WC-025 G-08 S243217P; UPR WOLFCAMP               |
| BOUNDARY RAIDER 6-7 FED COM 612H-3002547570                  | C-06-23S-32E             | Lot: 3 250 FNL | 2405 FWL | [98296] WC-025 G-09 S223219D; WOLFCAMP                   |

## CA:

Attached is the proposed federal CA allocation method for each lease in the CA's.

Boundary Raider 6-18 Federal Com 712H- Wolfcamp Formation Lot 2 (39.71), SW/4 NE/4, W/2 SE/4 of Section 6, W/2 E/2 of Section 7, and W/2 E/2 of Section 18, Township 23 South, Range 32 East, Lea County, New Mexico