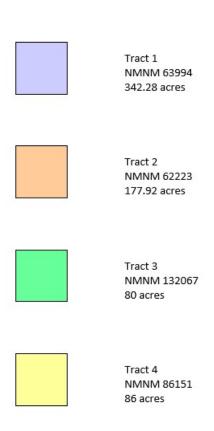

Proposal for BOUNDARY RAIDER 6 CTB 3:

Devon Energy Production Company, LP is requesting approval for a Lease/Pool Commingle and Off Lease Measurement for the following wells:

|                        |           |                   |                | LEASES- ALL 12 | E%        |          |          |          |           |
|------------------------|-----------|-------------------|----------------|----------------|-----------|----------|----------|----------|-----------|
|                        |           |                   | RESERVOI       | LLASLS- ALL 12 | .3/0      |          |          |          |           |
| WELL NAME              | API       | LOCATION          | R NAME         |                |           |          |          |          |           |
| WELL INVIOLE           | AII       | LOCATION          | [98296]        |                |           |          |          |          |           |
|                        |           | D-06-23S-         | WC-025 G-      |                |           |          |          |          |           |
| BOUNDARY               |           | 32E               | 09             |                |           |          |          |          |           |
| RAIDER 6-7             |           | Lot: 4 235        | S223219D;      |                |           |          |          |          |           |
| FED COM                | 300254756 | FNL               | WOLFCAM        | NMNM06399      |           | NMNM8615 |          |          |           |
| 611H                   | 9         | 740 FWL           | P              | 4              | NMNM62223 | 1        |          |          |           |
|                        |           |                   | [98296]        |                |           |          |          |          |           |
|                        |           | D-06-23S-         | WC-025 G-      |                |           |          |          |          |           |
| BOUNDARY               |           | 32E               | 09             |                |           |          |          |          |           |
| RAIDER 6-7             |           | Lot: 4 235        | S223219D;      |                |           |          |          |          |           |
| FED COM                | 300254757 | FNL               | WOLFCAM        | NMNM06399      |           | NMNM8615 |          |          |           |
| 711H                   | 1         | 770 FWL           | P              | 4              | NMNM62223 | 1        |          |          |           |
|                        |           |                   | [98248]        |                |           |          |          |          |           |
|                        |           |                   | WC-025 G-      |                |           |          |          |          |           |
|                        |           | C-06-23S-         | 08             |                |           |          |          |          |           |
| BOUNDARY               |           | 32E               | S243217P;      |                |           |          |          |          |           |
| RAIDER 6-18<br>FED COM | 300254770 | Lot: 3 250<br>FNL | UPR<br>WOLFCAM | NMNM06399      | NMNM13206 | NMNM6222 | NMNM8615 | NMNM1884 | NMNM55953 |
| 712H                   | 6         | 2435 FWL          | P              | 4              | 7         | 3        | 1        | 8        | 9         |
| 71211                  | 0         | 2433 FVVL         | [98296]        | 4              | ,         | 3        | 1        | 0        | 9         |
|                        |           | C-06-23S-         | WC-025 G-      |                |           |          |          |          |           |
| BOUNDARY               |           | 32E               | 09             |                |           |          |          |          |           |
| RAIDER 6-7             |           | Lot: 3 250        | S223219D;      |                |           |          |          |          |           |
| FED COM                | 300254757 | FNL               | WOLFCAM        | NMNM06399      | NMNM13206 | NMNM6222 | NMNM8615 |          |           |
| 612H                   | 0         | 2405 FWL          | P              | 4              | 7         | 3        | 1        |          |           |

## CA:

Attached is the proposed federal CA allocation method for each lease in the CA's.

Boundary Raider 6-18 Federal Com 712H- Wolfcamp Formation Lot 2 (39.71), SW/4 NE/4, W/2 SE/4 of Section 6, W/2 E/2 of Section 7, and W/2 E/2 of Section 18, Township 23 South, Range 32 East, Lea County, New Mexico

Boundary Raider 6-7 Federal Com 611H, Boundary Raider 6-7 Federal Com 711H, Boundary Raider 6-7 Federal Com 612H-Wolfcamp Formation Lot 3 (39.81), Lot 4 (45.31), Lot 5 (45.56), Lot 6 (45.72), Lot 7 (45.88), SE/4 NW/4, and E/2 SW/4 of Section 6-23S-32E and Lot 1 (45.96), Lot 2 (45.98), Lot 3 (45.98), Lot 4 (46.00), and E/2 W/2 of Section 7-23S-32E, Lea County, New Mexico