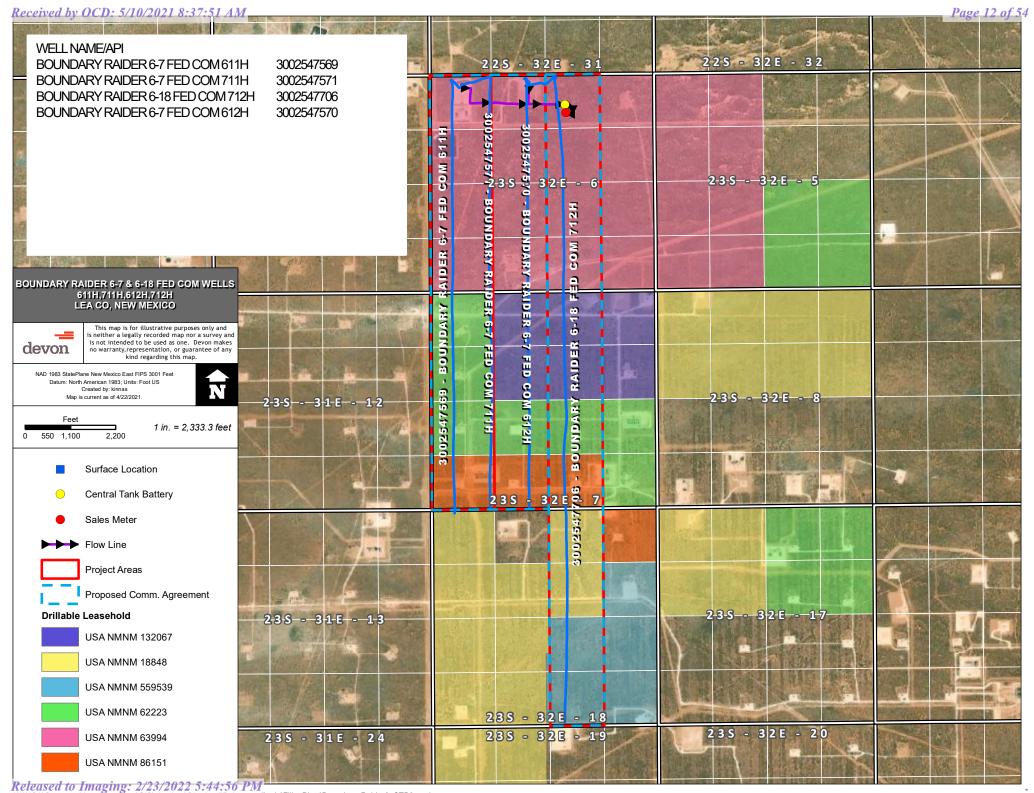

| WELL NAME/API<br>BOUNDARY RAIDER 6-7 FED COM 611H-3002547569 | LOCATION<br>D-06-23S-32E | Lot: 4 235 FNL | 740 FWL  | RESERVOIR NAME<br>[98296] WC-025 G-09 S223219D; WOLFCAMP |
|--------------------------------------------------------------|--------------------------|----------------|----------|----------------------------------------------------------|
| BOUNDARY RAIDER 6-7 FED COM 711H- 3002547571                 | D-06-23S-32E             | Lot: 4 235 FNL | 770 FWL  | [98296] WC-025 G-09 S223219D; WOLFCAMP                   |
| BOUNDARY RAIDER 6-18 FED COM 712H- 3002547706                | C-06-23S-32E             | Lot: 3 250 FNL | 2435 FWL | [98248] WC-025 G-08 S243217P; UPR WOLFCAMP               |
| BOUNDARY RAIDER 6-7 FED COM 612H-3002547570                  | C-06-23S-32E             | Lot: 3 250 FNL | 2405 FWL | [98296] WC-025 G-09 S223219D; WOLFCAMP                   |

Proposal for BOUNDARY RAIDER 6 CTB 3:

Devon Energy Production Company, LP is requesting approval for a Lease/Pool Commingle and Off Lease Measurement for the following wells:

|                        |           |                   |                | LEASES- ALL 12 | E%        |          |          |          |           |
|------------------------|-----------|-------------------|----------------|----------------|-----------|----------|----------|----------|-----------|
|                        |           |                   | RESERVOI       | LLASLS- ALL 12 | .3/0      |          |          |          |           |
| WELL NAME              | API       | LOCATION          | R NAME         |                |           |          |          |          |           |
| WELL INVIOLE           | AII       | LOCATION          | [98296]        |                |           |          |          |          |           |
|                        |           | D-06-23S-         | WC-025 G-      |                |           |          |          |          |           |
| BOUNDARY               |           | 32E               | 09             |                |           |          |          |          |           |
| RAIDER 6-7             |           | Lot: 4 235        | S223219D;      |                |           |          |          |          |           |
| FED COM                | 300254756 | FNL               | WOLFCAM        | NMNM06399      |           | NMNM8615 |          |          |           |
| 611H                   | 9         | 740 FWL           | P              | 4              | NMNM62223 | 1        |          |          |           |
|                        |           |                   | [98296]        |                |           |          |          |          |           |
|                        |           | D-06-23S-         | WC-025 G-      |                |           |          |          |          |           |
| BOUNDARY               |           | 32E               | 09             |                |           |          |          |          |           |
| RAIDER 6-7             |           | Lot: 4 235        | S223219D;      |                |           |          |          |          |           |
| FED COM                | 300254757 | FNL               | WOLFCAM        | NMNM06399      |           | NMNM8615 |          |          |           |
| 711H                   | 1         | 770 FWL           | P              | 4              | NMNM62223 | 1        |          |          |           |
|                        |           |                   | [98248]        |                |           |          |          |          |           |
|                        |           |                   | WC-025 G-      |                |           |          |          |          |           |
|                        |           | C-06-23S-         | 08             |                |           |          |          |          |           |
| BOUNDARY               |           | 32E               | S243217P;      |                |           |          |          |          |           |
| RAIDER 6-18<br>FED COM | 300254770 | Lot: 3 250<br>FNL | UPR<br>WOLFCAM | NMNM06399      | NMNM13206 | NMNM6222 | NMNM8615 | NMNM1884 | NMNM55953 |
| 712H                   | 6         | 2435 FWL          | P              | 4              | 7         | 3        | 1        | 8        | 9         |
| 71211                  | 0         | 2433 FVVL         | [98296]        | 4              | ,         | 3        | 1        | 0        | 9         |
|                        |           | C-06-23S-         | WC-025 G-      |                |           |          |          |          |           |
| BOUNDARY               |           | 32E               | 09             |                |           |          |          |          |           |
| RAIDER 6-7             |           | Lot: 3 250        | S223219D;      |                |           |          |          |          |           |
| FED COM                | 300254757 | FNL               | WOLFCAM        | NMNM06399      | NMNM13206 | NMNM6222 | NMNM8615 |          |           |
| 612H                   | 0         | 2405 FWL          | P              | 4              | 7         | 3        | 1        |          |           |

## **Process and Flow Descriptions:**

The flow of produced fluids is described above and shown in detail on the enclosed facility diagram, along with a description of each vessel and map which shows the lease boundaries, location of wells, facility, and gas sales meter.