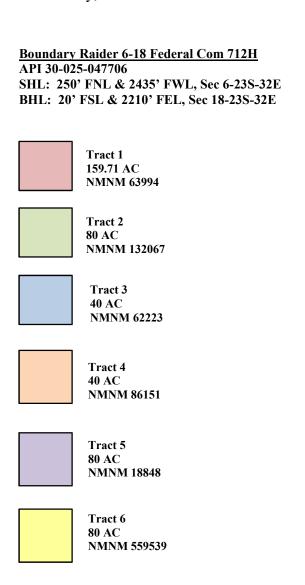

Proposal for BOUNDARY RAIDER 6 CTB 3:

Devon Energy Production Company, LP is requesting approval for a Lease/Pool Commingle and Off Lease Measurement for the following wells:

|                        |           |                   |                | LEASES- ALL 12 | E%        |          |          |          |           |
|------------------------|-----------|-------------------|----------------|----------------|-----------|----------|----------|----------|-----------|
|                        |           |                   | RESERVOI       | LLASLS- ALL 12 | .3/0      |          |          |          |           |
| WELL NAME              | API       | LOCATION          | R NAME         |                |           |          |          |          |           |
| WELL INVIOLE           | AII       | LOCATION          | [98296]        |                |           |          |          |          |           |
|                        |           | D-06-23S-         | WC-025 G-      |                |           |          |          |          |           |
| BOUNDARY               |           | 32E               | 09             |                |           |          |          |          |           |
| RAIDER 6-7             |           | Lot: 4 235        | S223219D;      |                |           |          |          |          |           |
| FED COM                | 300254756 | FNL               | WOLFCAM        | NMNM06399      |           | NMNM8615 |          |          |           |
| 611H                   | 9         | 740 FWL           | P              | 4              | NMNM62223 | 1        |          |          |           |
|                        |           |                   | [98296]        |                |           |          |          |          |           |
|                        |           | D-06-23S-         | WC-025 G-      |                |           |          |          |          |           |
| BOUNDARY               |           | 32E               | 09             |                |           |          |          |          |           |
| RAIDER 6-7             |           | Lot: 4 235        | S223219D;      |                |           |          |          |          |           |
| FED COM                | 300254757 | FNL               | WOLFCAM        | NMNM06399      |           | NMNM8615 |          |          |           |
| 711H                   | 1         | 770 FWL           | P              | 4              | NMNM62223 | 1        |          |          |           |
|                        |           |                   | [98248]        |                |           |          |          |          |           |
|                        |           |                   | WC-025 G-      |                |           |          |          |          |           |
|                        |           | C-06-23S-         | 08             |                |           |          |          |          |           |
| BOUNDARY               |           | 32E               | S243217P;      |                |           |          |          |          |           |
| RAIDER 6-18<br>FED COM | 300254770 | Lot: 3 250<br>FNL | UPR<br>WOLFCAM | NMNM06399      | NMNM13206 | NMNM6222 | NMNM8615 | NMNM1884 | NMNM55953 |
| 712H                   | 6         | 2435 FWL          | P              | 4              | 7         | 3        | 1        | 8        | 9         |
| 71211                  | 0         | 2433 FVVL         | [98296]        | 4              | ,         | 3        | 1        | 0        | 9         |
|                        |           | C-06-23S-         | WC-025 G-      |                |           |          |          |          |           |
| BOUNDARY               |           | 32E               | 09             |                |           |          |          |          |           |
| RAIDER 6-7             |           | Lot: 3 250        | S223219D;      |                |           |          |          |          |           |
| FED COM                | 300254757 | FNL               | WOLFCAM        | NMNM06399      | NMNM13206 | NMNM6222 | NMNM8615 |          |           |
| 612H                   | 0         | 2405 FWL          | P              | 4              | 7         | 3        | 1        |          |           |

## CA:

Attached is the proposed federal CA allocation method for each lease in the CA's.

Boundary Raider 6-18 Federal Com 712H- Wolfcamp Formation Lot 2 (39.71), SW/4 NE/4, W/2 SE/4 of Section 6, W/2 E/2 of Section 7, and W/2 E/2 of Section 18, Township 23 South, Range 32 East, Lea County, New Mexico

Boundary Raider 6-7 Federal Com 611H, Boundary Raider 6-7 Federal Com 711H, Boundary Raider 6-7 Federal Com 612H-Wolfcamp Formation Lot 3 (39.81), Lot 4 (45.31), Lot 5 (45.56), Lot 6 (45.72), Lot 7 (45.88), SE/4 NW/4, and E/2 SW/4 of Section 6-23S-32E and Lot 1 (45.96), Lot 2 (45.98), Lot 3 (45.98), Lot 4 (46.00), and E/2 W/2 of Section 7-23S-32E, Lea County, New Mexico