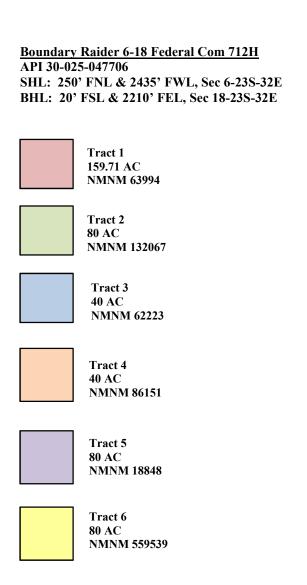

Proposal for BOUNDARY RAIDER 6 CTB 3:

Devon Energy Production Company, LP is requesting approval for a Lease/Pool Commingle and Off Lease Measurement for the following wells:

|                        |           |                   |                | LEASES- ALL 12 | E%        |          |          |          |           |
|------------------------|-----------|-------------------|----------------|----------------|-----------|----------|----------|----------|-----------|
|                        |           |                   | RESERVOI       | LLASLS- ALL 12 | .3/0      |          |          |          |           |
| WELL NAME              | API       | LOCATION          | R NAME         |                |           |          |          |          |           |
| WELL INVIOLE           | AII       | LOCATION          | [98296]        |                |           |          |          |          |           |
|                        |           | D-06-23S-         | WC-025 G-      |                |           |          |          |          |           |
| BOUNDARY               |           | 32E               | 09             |                |           |          |          |          |           |
| RAIDER 6-7             |           | Lot: 4 235        | S223219D;      |                |           |          |          |          |           |
| FED COM                | 300254756 | FNL               | WOLFCAM        | NMNM06399      |           | NMNM8615 |          |          |           |
| 611H                   | 9         | 740 FWL           | P              | 4              | NMNM62223 | 1        |          |          |           |
|                        |           |                   | [98296]        |                |           |          |          |          |           |
|                        |           | D-06-23S-         | WC-025 G-      |                |           |          |          |          |           |
| BOUNDARY               |           | 32E               | 09             |                |           |          |          |          |           |
| RAIDER 6-7             |           | Lot: 4 235        | S223219D;      |                |           |          |          |          |           |
| FED COM                | 300254757 | FNL               | WOLFCAM        | NMNM06399      |           | NMNM8615 |          |          |           |
| 711H                   | 1         | 770 FWL           | P              | 4              | NMNM62223 | 1        |          |          |           |
|                        |           |                   | [98248]        |                |           |          |          |          |           |
|                        |           |                   | WC-025 G-      |                |           |          |          |          |           |
|                        |           | C-06-23S-         | 08             |                |           |          |          |          |           |
| BOUNDARY               |           | 32E               | S243217P;      |                |           |          |          |          |           |
| RAIDER 6-18<br>FED COM | 300254770 | Lot: 3 250<br>FNL | UPR<br>WOLFCAM | NMNM06399      | NMNM13206 | NMNM6222 | NMNM8615 | NMNM1884 | NMNM55953 |
| 712H                   | 6         | 2435 FWL          | P              | 4              | 7         | 3        | 1        | 8        | 9         |
| 71211                  | 0         | 2433 FVVL         | [98296]        | 4              | ,         | 3        | 1        | 0        | 9         |
|                        |           | C-06-23S-         | WC-025 G-      |                |           |          |          |          |           |
| BOUNDARY               |           | 32E               | 09             |                |           |          |          |          |           |
| RAIDER 6-7             |           | Lot: 3 250        | S223219D;      |                |           |          |          |          |           |
| FED COM                | 300254757 | FNL               | WOLFCAM        | NMNM06399      | NMNM13206 | NMNM6222 | NMNM8615 |          |           |
| 612H                   | 0         | 2405 FWL          | P              | 4              | 7         | 3        | 1        |          |           |

## CA:

Attached is the proposed federal CA allocation method for each lease in the CA's.

Boundary Raider 6-18 Federal Com 712H- Wolfcamp Formation Lot 2 (39.71), SW/4 NE/4, W/2 SE/4 of Section 6, W/2 E/2 of Section 7, and W/2 E/2 of Section 18, Township 23 South, Range 32 East, Lea County, New Mexico

Boundary Raider 6-7 Federal Com 611H, Boundary Raider 6-7 Federal Com 711H, Boundary Raider 6-7 Federal Com 612H-Wolfcamp Formation Lot 3 (39.81), Lot 4 (45.31), Lot 5 (45.56), Lot 6 (45.72), Lot 7 (45.88), SE/4 NW/4, and E/2 SW/4 of Section 6-23S-32E and Lot 1 (45.96), Lot 2 (45.98), Lot 3 (45.98), Lot 4 (46.00), and E/2 W/2 of Section 7-23S-32E, Lea County, New Mexico