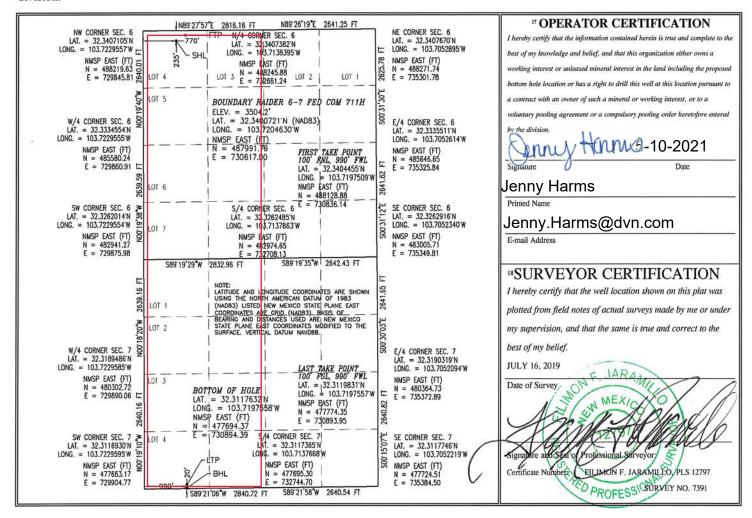

| WELL NAME/API<br>BOUNDARY RAIDER 6-7 FED COM 611H-3002547569 | LOCATION<br>D-06-23S-32E | Lot: 4 235 FNL | 740 FWL  | RESERVOIR NAME<br>[98296] WC-025 G-09 S223219D; WOLFCAMP |
|--------------------------------------------------------------|--------------------------|----------------|----------|----------------------------------------------------------|
| BOUNDARY RAIDER 6-7 FED COM 711H- 3002547571                 | D-06-23S-32E             | Lot: 4 235 FNL | 770 FWL  | [98296] WC-025 G-09 S223219D; WOLFCAMP                   |
| BOUNDARY RAIDER 6-18 FED COM 712H- 3002547706                | C-06-23S-32E             | Lot: 3 250 FNL | 2435 FWL | [98248] WC-025 G-08 S243217P; UPR WOLFCAMP               |
| BOUNDARY RAIDER 6-7 FED COM 612H-3002547570                  | C-06-23S-32E             | Lot: 3 250 FNL | 2405 FWL | [98296] WC-025 G-09 S223219D; WOLFCAMP                   |

Boundary Raider 6-7 Federal Com 611H, Boundary Raider 6-7 Federal Com 711H, Boundary Raider 6-7 Federal Com 612H-Wolfcamp Formation Lot 3 (39.81), Lot 4 (45.31), Lot 5 (45.56), Lot 6 (45.72), Lot 7 (45.88), SE/4 NW/4, and E/2 SW/4 of Section 6-23S-32E and Lot 1 (45.96), Lot 2 (45.98), Lot 3 (45.98), Lot 4 (46.00), and E/2 W/2 of Section 7-23S-32E, Lea County, New Mexico