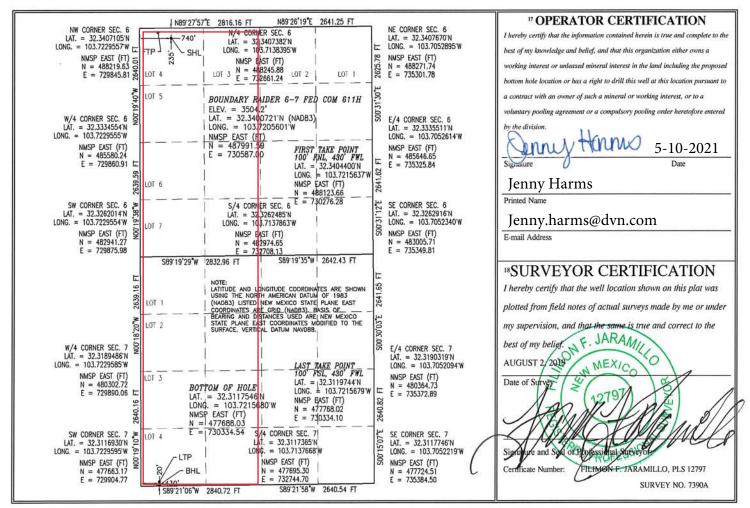

## Oil & Gas metering:

The Boundary Raider 6 CTB 3, is located in Lot 2 OF S6, T23S, R32E in Lea County, New Mexico.

Each well flows to its own 3-Phase Separator where the full well stream is separated into independent gas, oil, and water streams.