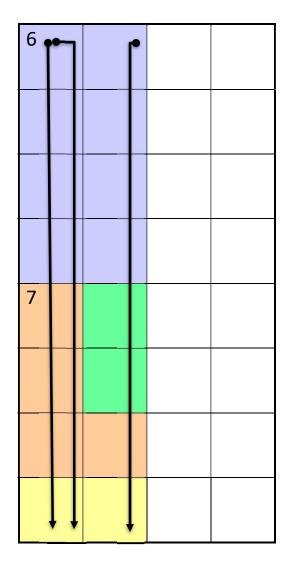

## CA:

Attached is the proposed federal CA allocation method for each lease in the CA's.

Boundary Raider 6-18 Federal Com 712H- Wolfcamp Formation Lot 2 (39.71), SW/4 NE/4, W/2 SE/4 of Section 6, W/2 E/2 of Section 7, and W/2 E/2 of Section 18, Township 23 South, Range 32 East, Lea County, New Mexico

Boundary Raider 6-7 Federal Com 611H, Boundary Raider 6-7 Federal Com 711H, Boundary Raider 6-7 Federal Com 612H-Wolfcamp Formation Lot 3 (39.81), Lot 4 (45.31), Lot 5 (45.56), Lot 6 (45.72), Lot 7 (45.88), SE/4 NW/4, and E/2 SW/4 of Section 6-23S-32E and Lot 1 (45.96), Lot 2 (45.98), Lot 3 (45.98), Lot 4 (46.00), and E/2 W/2 of Section 7-23S-32E, Lea County, New Mexico

## **Process and Flow Descriptions:**

The flow of produced fluids is described above and shown in detail on the enclosed facility diagram, along with a description of each vessel and map which shows the lease boundaries, location of wells, facility, and gas sales meter.