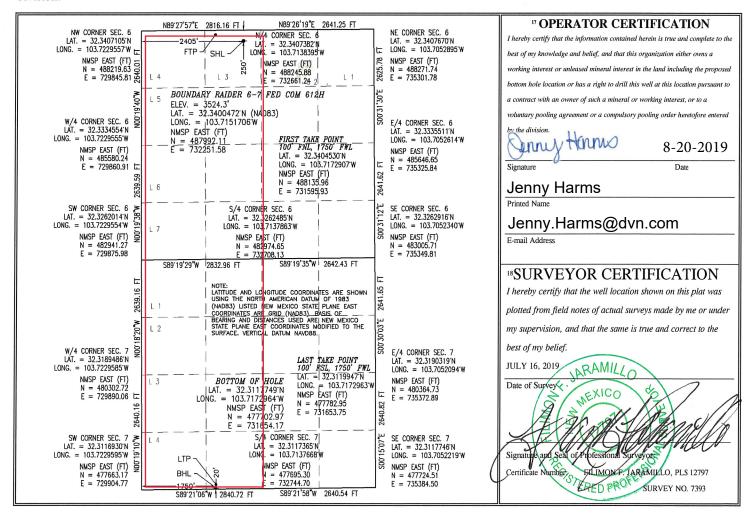

| WELL NAME/API<br>BOUNDARY RAIDER 6-7 FED COM 611H-3002547569 | LOCATION<br>D-06-23S-32E | Lot: 4 235 FNL | 740 FWL  | RESERVOIR NAME<br>[98296] WC-025 G-09 S223219D; WOLFCAMP |
|--------------------------------------------------------------|--------------------------|----------------|----------|----------------------------------------------------------|
| BOUNDARY RAIDER 6-7 FED COM 711H- 3002547571                 | D-06-23S-32E             | Lot: 4 235 FNL | 770 FWL  | [98296] WC-025 G-09 S223219D; WOLFCAMP                   |
| BOUNDARY RAIDER 6-18 FED COM 712H- 3002547706                | C-06-23S-32E             | Lot: 3 250 FNL | 2435 FWL | [98248] WC-025 G-08 S243217P; UPR WOLFCAMP               |
| BOUNDARY RAIDER 6-7 FED COM 612H-3002547570                  | C-06-23S-32E             | Lot: 3 250 FNL | 2405 FWL | [98296] WC-025 G-09 S223219D; WOLFCAMP                   |

Boundary Raider 6-7 Federal Com 611H, Boundary Raider 6-7 Federal Com 711H, Boundary Raider 6-7 Federal Com 612H-Wolfcamp Formation Lot 3 (39.81), Lot 4 (45.31), Lot 5 (45.56), Lot 6 (45.72), Lot 7 (45.88), SE/4 NW/4, and E/2 SW/4 of Section 6-23S-32E and Lot 1 (45.96), Lot 2 (45.98), Lot 3 (45.98), Lot 4 (46.00), and E/2 W/2 of Section 7-23S-32E, Lea County, New Mexico