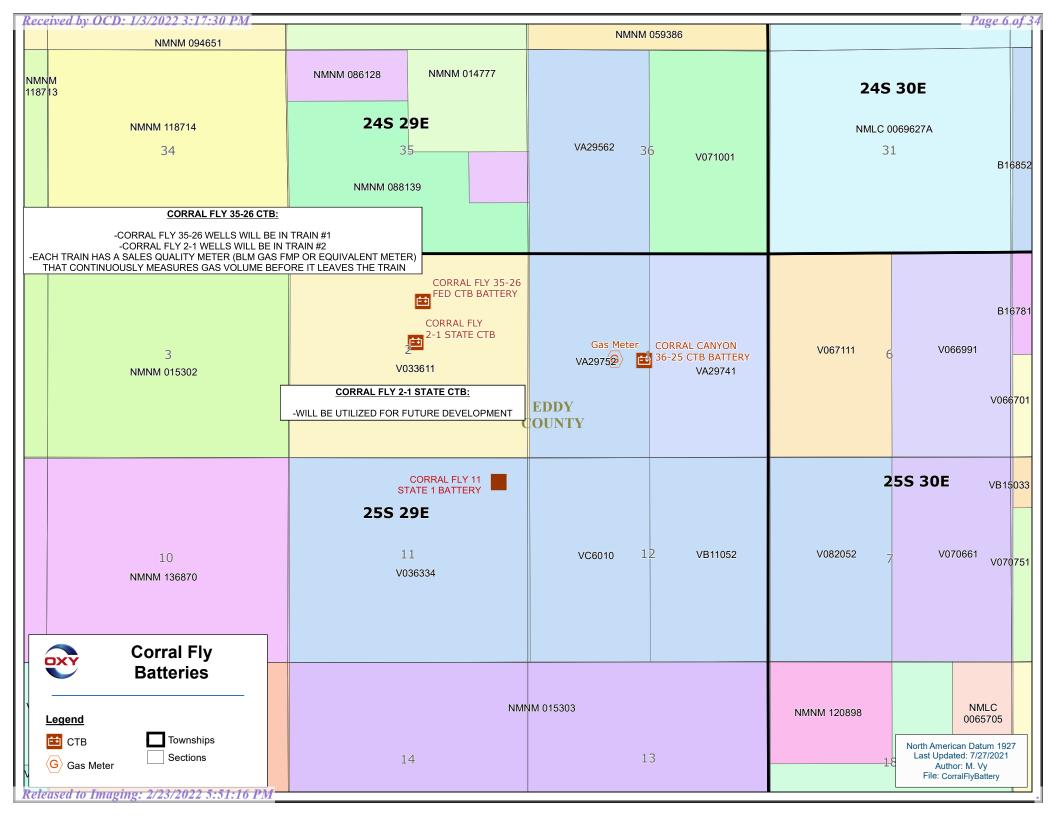

<u>District I</u>
1625 N. French Drive, Hobbs, NM 88240
<u>District II</u>
811 S. First St., Artesia, NM 88210
<u>District III</u>
1000 Rio Brazos Road, Aztec, NM 87410
<u>District IV</u>

1220 S. St Francis Dr, Santa Fe, NM 87505 State of New Mexico Energy, Minerals and Natural Resources Department Form C-107-B Revised August 1, 2011