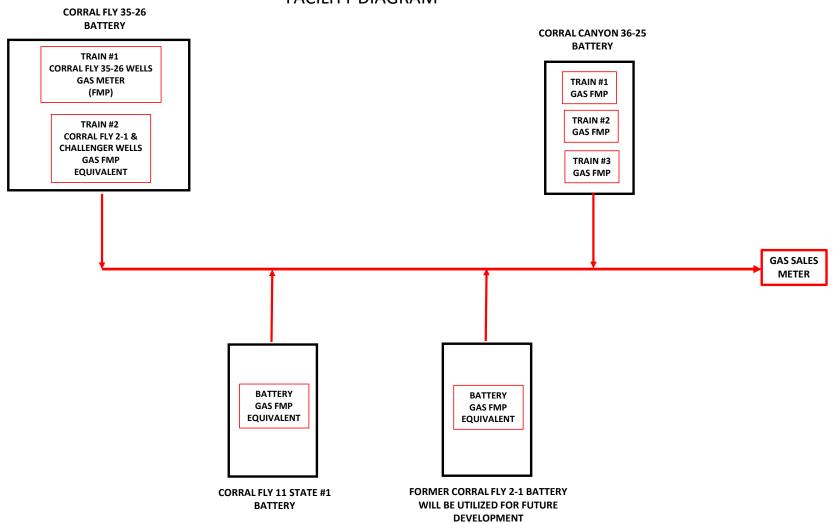

<u>District I</u>
1625 N. French Drive, Hobbs, NM 88240
<u>District II</u>
811 S. First St., Artesia, NM 88210
<u>District III</u>
1000 Rio Brazos Road, Aztec, NM 87410
<u>District IV</u>

1220 S. St Francis Dr, Santa Fe, NM 87505 State of New Mexico Energy, Minerals and Natural Resources Department Form C-107-B Revised August 1, 2011