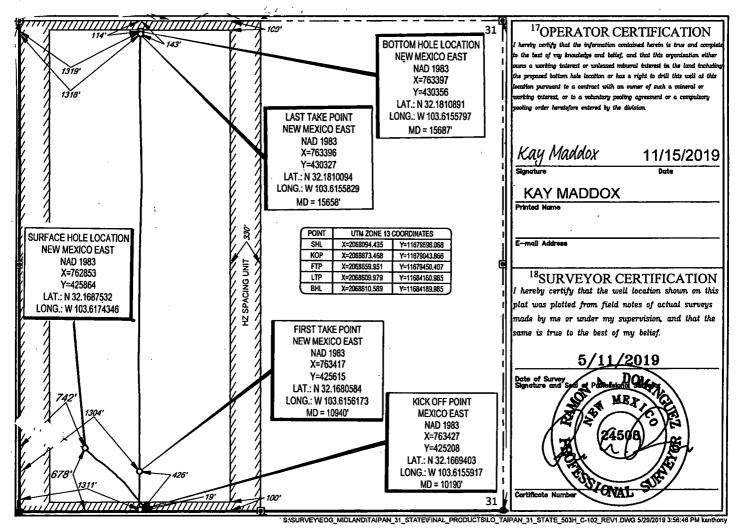

- Notification to commingle production from the subject wells is being submitted to the SLO.
- Enclosed herewith is (1) a map that displays the leases, the location of the subject wells, and the proposed CTB, (2) a process flow diagram, (3) and the C-102 plat for each of the wells.