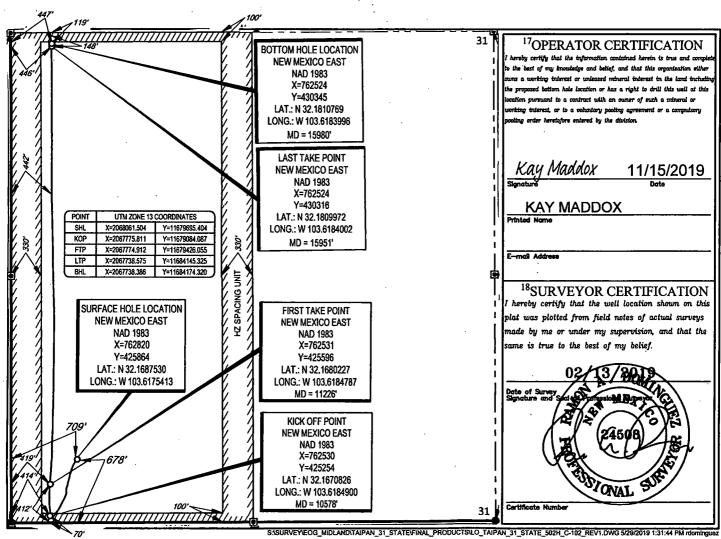

- Notification to commingle production from the subject wells is being submitted to the SLO.
- Enclosed herewith is (1) a map that displays the leases, the location of the subject wells, and the proposed CTB, (2) a process flow diagram, (3) and the C-102 plat for each of the wells.