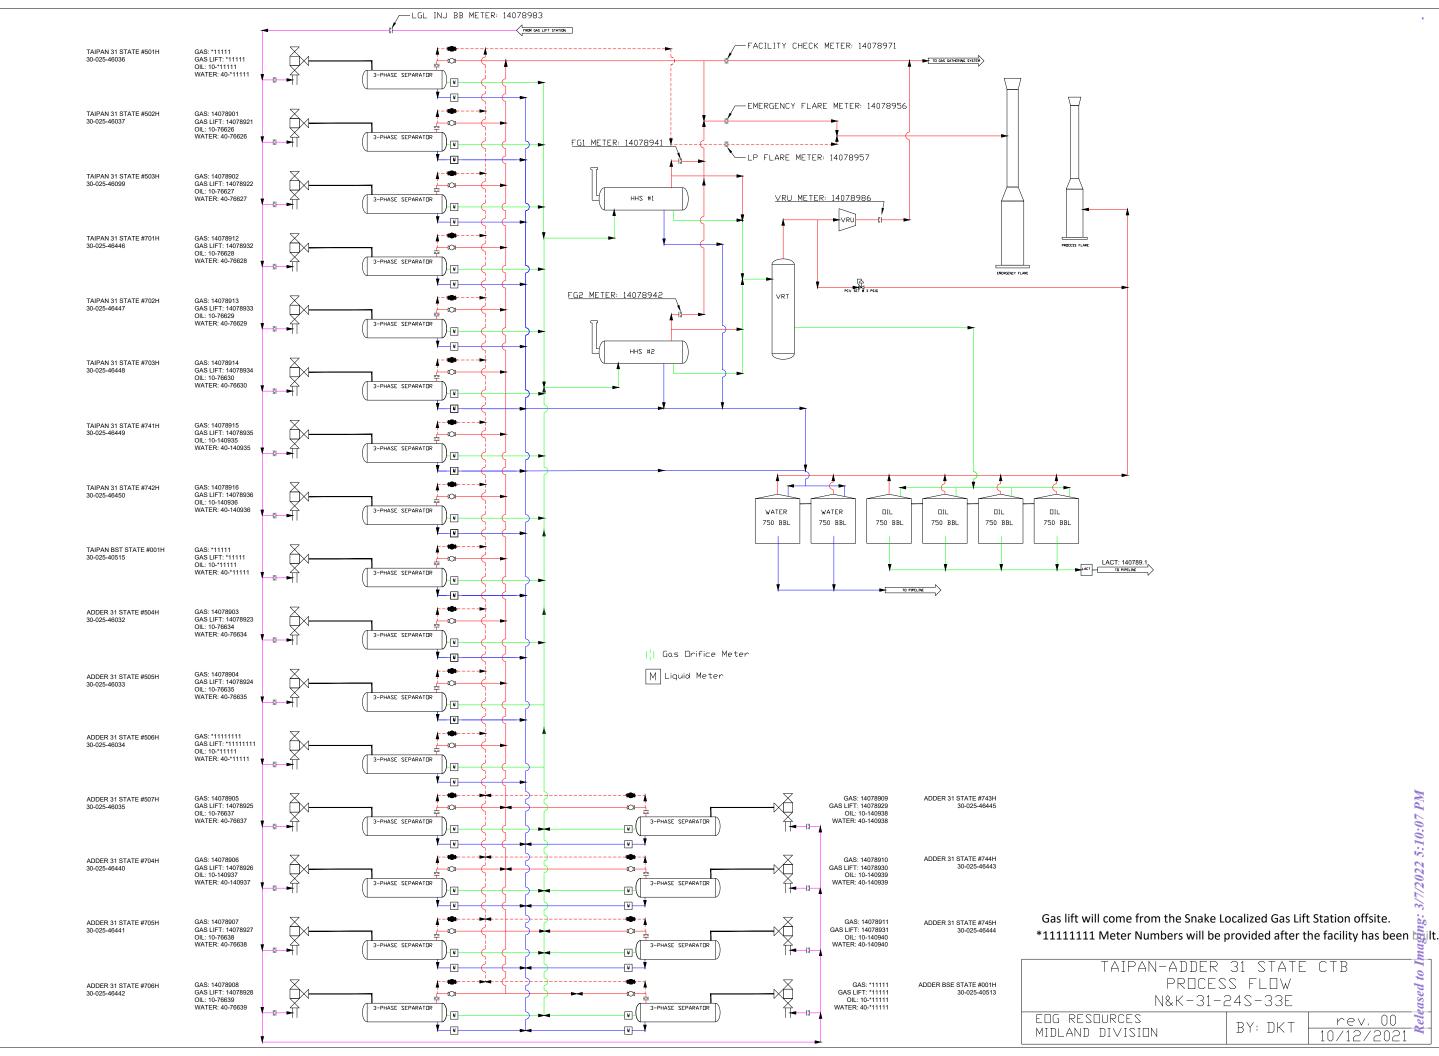

#### **PROCESS FLOW AND DESCRIPTION**

The production from each well will flow into a dedicated 3-phase separator. The production stream will be separated into 3 independent streams (gas, oil, and water) by the separator and each stream will be measured individually after it exists the separator.

The gas will be measured using a senior orifice meter and used to allocate total volume measured at the facility check meter, high pressure flare meter, and individual well flare meter. The gas from the heated separator also flows into this header. The gas flows through the header to a custody transfer orifice meter (14078971) that serves as our lease production meter. Gas from the heated separator is measured and allocated back to the wells on an oil volume-based allocation meter (14078941, 14078942).

If the pipeline is experiencing problems and cannot take any gas, the gas will flow through the high-pressure flare meter (14078956) to the flare. If an individual well needed to be flared for any operational reason, it will be manually routed through the individual well flare meter (14078957) to the flare. The overhead gas from the vapor recovery tower is compressed by a vapor recovery compressor and then measured by a custody transfer orifice meter (14078986). The gas from the vapor recovery system combines with the gas from the lease production meter and flows into our gas gathering pipeline system.

The oil from the separators will be measured using a Coriolis meter. The oil from each separator will be combined into a common header and flow into a heated horizontal separator (HHS) to aid separation of the water entrained in the oil. The oil from the heated separator flows through a vapor recovery tower (VRT) where gas is allowed to breakout to a lower pressure, and then the oil flows into (4) 750-barrel coated steel tanks. Guided wave radar is used to measure water and oil volumes in these tanks. Oil is pumped out of the tanks through a Coriolis meter into a truck or a pipeline.

The water will be measured using a vortex meter. The water from each separator is combined in a common header and flows into (2) 750-barrel coated steel tanks. Guided wave radar is used to measure water volumes in these tanks. Water from the heated separator flows into the common water header connected to the (2) 750-barrel water tanks. The water is then pumped and/or trucked to a saltwater disposal well.

| WELL NAME              | GAS METER # | OIL METER # |
|------------------------|-------------|-------------|
| TAIPAN 31 STATE #501H  | *11111111   | *11-11111   |
| TAIPAN 31 STATE #502H  | 14078901    | 10-76626    |
| TAIPAN 31 STATE #503H  | 14078902    | 10-76627    |
| TAIPAN 31 STATE #701H  | 14078912    | 10-76628    |
| TAIPAN 31 STATE #702H  | 14078913    | 10-76629    |
| TAIPAN 31 STATE #703H  | 14078914    | 10-76629    |
| TAIPAN 31 STATE #741H  | 14078915    | 10-140935   |
| TAIPAN 31 STATE #742H  | 14078916    | 10-140936   |
| TAIPAN BST STATE #001H | *1111111    | *11-11111   |
| ADDER 31 STATE #504H   | 14078903    | 10-76627    |
| ADDER 31 STATE #505H   | 14078904    | 10-76635    |
| ADDER 31 STATE #506H   | *1111111    | *11-11111   |
| ADDER 31 STATE #507H   | 14078905    | 10-76637    |
| ADDER 31 STATE #704H   | 14078906    | 10-140937   |
| ADDER 31 STATE #705H   | 14078907    | 10-76638    |
| ADDER 31 STATE #706H   | 14078927    | 10-73369    |
| ADDER 31 STATE #743H   | 14078909    | 10-140938   |
| ADDER 31 STATE #744H   | 14078910    | 10-140939   |
| ADDER 31 STATE #745H   | 14078911    | 10-140940   |
| ADDER BSE STATE #001H  | *11111111   | *11-11111   |

<sup>\*</sup>Meter numbers will be provided upon installation of meters and completion of the facility.

P.O. Box 2267, Midland, Texas 79702 Phone: (432) 686-3684 Fax: (432) 686-3773

Date: October 6th, 2021