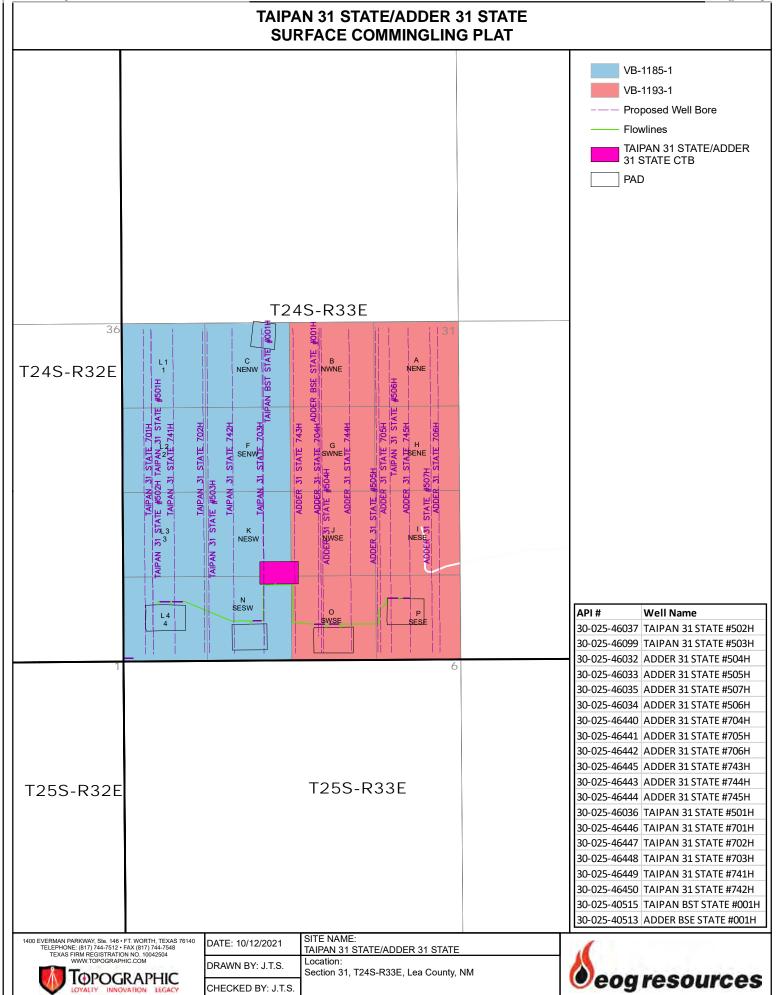

#### **GENERAL INFORMATION:**

- State Lease VB-1185-1 covers 317.84 acres including W2 of Section 31 and in Township 24 South, Range 33 East, Lea County, New Mexico.
- State lease VB-1193-1 covers 320 acres including E2 of Section 31 in Township 24 South, Range 33 East, Lea County, New Mexico.
- The central tank battery to service the subject wells is located in the Lot K/N of Section 31 in Township 24 South, Range 33 East, Lea County, New Mexico on State lease VB-1185-1.

- Notification to commingle production from the subject wells is being submitted to the SLO.
- Enclosed herewith is (1) a map that displays the leases, the location of the subject wells, and the proposed CTB, (2) a process flow diagram, (3) and the C-102 plat for each of the wells.

| API          | Well Name              | Location     | Pool Code/name                             | Status    |
|--------------|------------------------|--------------|--------------------------------------------|-----------|
| 30-025-46036 | TAIPAN 31 STATE #501H  | M-31-24S-33E | WC-025 G-07 S243225C; LWR BONE [97964]     | PERMITTED |
| 30-025-46037 | TAIPAN 31 STATE #502H  | M-31-24S-33E | WC-025 G-07 S243225C; LWR BONE [97964]     | PRODUCING |
| 30-025-46099 | TAIPAN 31 STATE #503H  | M-31-24S-33E | WC-025 G-07 S243225C; LWR BONE [97964]     | PRODUCING |
| 30-025-46446 | TAIPAN 31 STATE #701H  | M-31-24S-33E | WC-025 G-09 S253309P; UPR WOLFCAMP [98180] | PRODUCING |
| 30-025-46447 | TAIPAN 31 STATE #702H  | M-31-24S-33E | WC-025 G-09 S253309P; UPR WOLFCAMP [98180] | PRODUCING |
| 30-025-46448 | TAIPAN 31 STATE #703H  | N-31-24S-33E | WC-025 G-09 S253309P; UPR WOLFCAMP [98180] | PRODUCING |
| 30-025-46449 | TAIPAN 31 STATE #741H  | M-31-24S-33E | WC-025 G-09 S253309P; UPR WOLFCAMP [98180] | PRODUCING |
| 30-025-46450 | TAIPAN 31 STATE #742H  | N-31-24S-33E | WC-025 G-09 S253309P; UPR WOLFCAMP [98180] | PRODUCING |
| 30-025-46032 | ADDER 31 STATE #504H   | O-31-24S-33E | WC-025 G-07 S243225C; LWR BONE [97964]     | PRODUCING |
| 30-025-46033 | ADDER 31 STATE #505H   | O-31-24S-33E | WC-025 G-07 S243225C; LWR BONE [97964]     | PRODUCING |
| 30-025-46034 | ADDER 31 STATE #506H   | P-31-24S-33E | WC-025 G-07 S243225C; LWR BONE [97964]     | PERMITTED |
| 30-025-46035 | ADDER 31 STATE #507H   | O-31-24S-33E | WC-025 G-07 S243225C; LWR BONE [97964]     | PRODUCING |
| 30-025-46440 | ADDER 31 STATE #704H   | O-31-24S-33E | WC-025 G-09 S253309P; UPR WOLFCAMP [98180] | PRODUCING |
| 30-025-46441 | ADDER 31 STATE #705H   | P-31-24S-33E | WC-025 G-09 S253309P; UPR WOLFCAMP [98180] | PRODUCING |
| 30-025-46442 | ADDER 31 STATE #706H   | P-31-24S-33E | WC-025 G-09 S253309P; UPR WOLFCAMP [98180] | PRODUCING |
| 30-025-46445 | ADDER 31 STATE #743H   | O-31-24S-33E | WC-025 G-09 S253309P; UPR WOLFCAMP [98180] | PRODUCING |
| 30-025-46443 | ADDER 31 STATE #744H   | O-31-24S-33E | WC-025 G-09 S253309P; UPR WOLFCAMP [98180] | PRODUCING |
| 30-025-46444 | ADDER 31 STATE #745H   | P-31-24S-33E | WC-025 G-09 S253309P; UPR WOLFCAMP [98180] | PRODUCING |
| 30-025-40513 | ADDER BSE STATE #001H  | B-31-24S-33E | WC-025 G-06 S253201M; UPR BONE SPR [97784] | PRODUCING |
| 30-025-40515 | TAIPAN BST STATE #001H | C-31-24S-33E | WC-025 G-06 S253201M; UPR BONE SPR [97784] | PRODUCING |