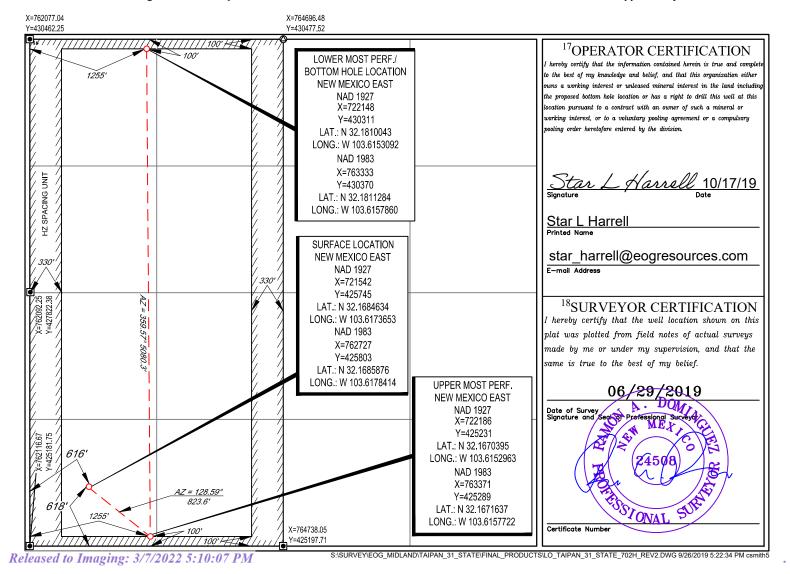

- Notification to commingle production from the subject wells is being submitted to the SLO.
- Enclosed herewith is (1) a map that displays the leases, the location of the subject wells, and the proposed CTB, (2) a process flow diagram, (3) and the C-102 plat for each of the wells.