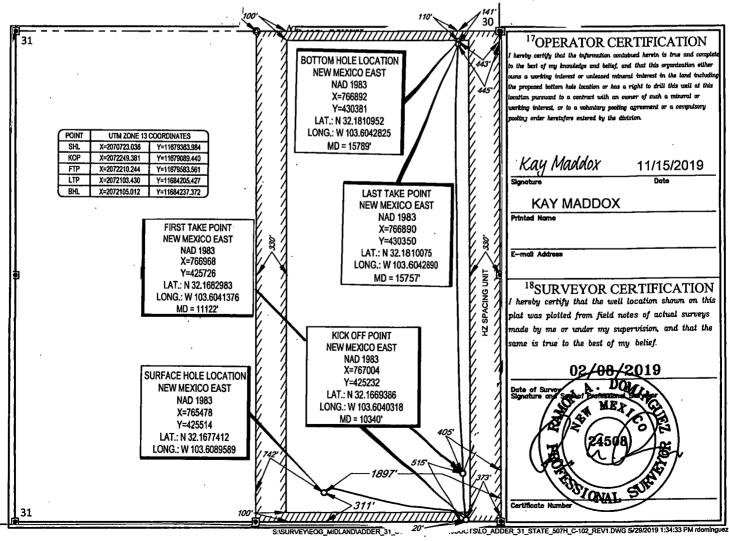

- Notification to commingle production from the subject wells is being submitted to the SLO.
- Enclosed herewith is (1) a map that displays the leases, the location of the subject wells, and the proposed CTB, (2) a process flow diagram, (3) and the C-102 plat for each of the wells.