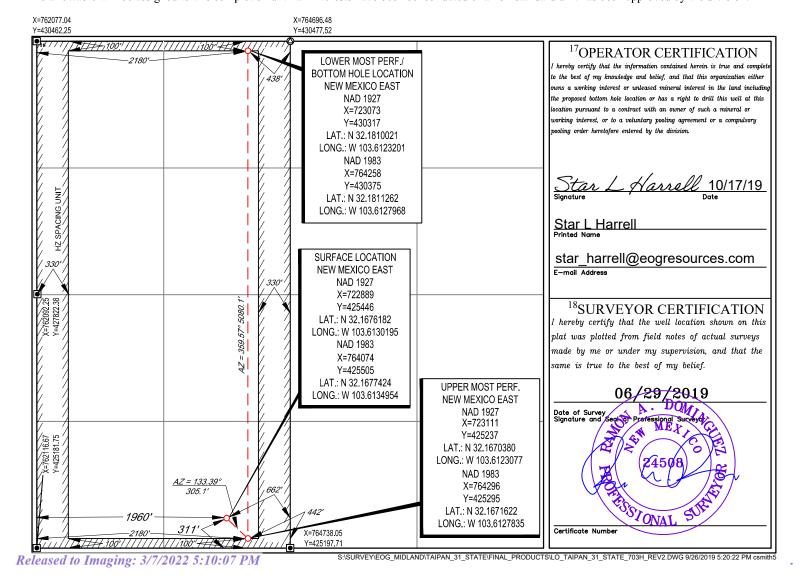

- Notification to commingle production from the subject wells is being submitted to the SLO.
- Enclosed herewith is (1) a map that displays the leases, the location of the subject wells, and the proposed CTB, (2) a process flow diagram, (3) and the C-102 plat for each of the wells.