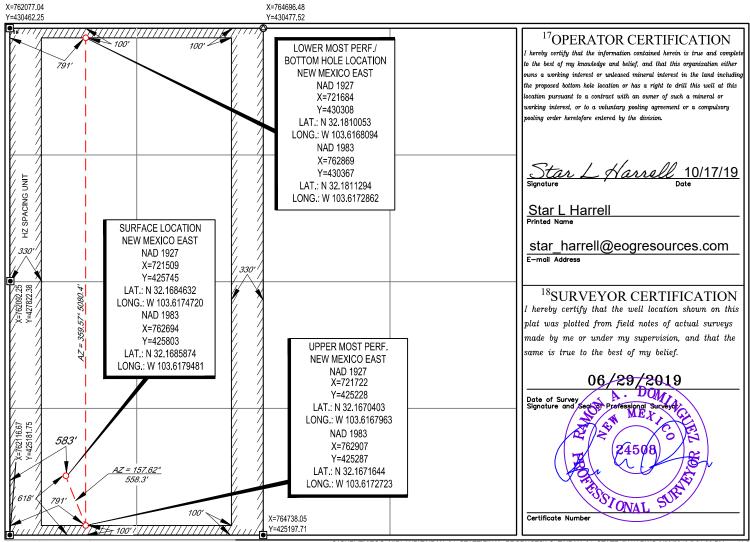

- Notification to commingle production from the subject wells is being submitted to the SLO.
- Enclosed herewith is (1) a map that displays the leases, the location of the subject wells, and the proposed CTB, (2) a process flow diagram, (3) and the C-102 plat for each of the wells.