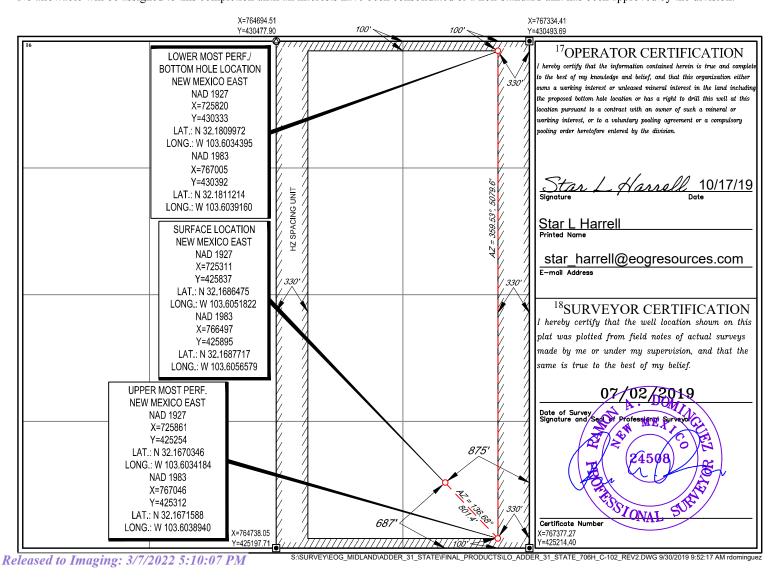

- Notification to commingle production from the subject wells is being submitted to the SLO.
- Enclosed herewith is (1) a map that displays the leases, the location of the subject wells, and the proposed CTB, (2) a process flow diagram, (3) and the C-102 plat for each of the wells.