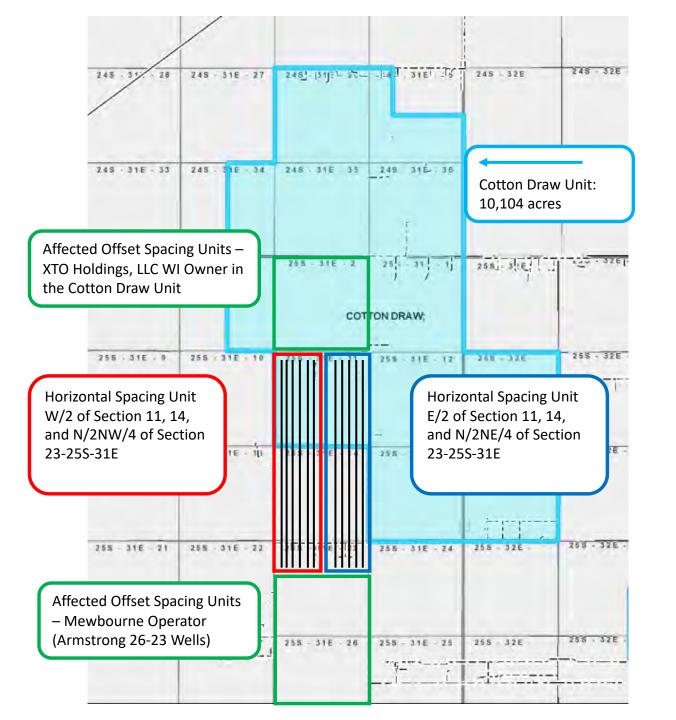

The unorthodox well location will encroach towards the S/2 NE/4 of Section 23 and the SE/4 of Section 2, Township 25 South, Range 31 East.

Devon attests that, on or before submission of this application, it provided notice to the affected persons in the adjoining S/2 NE/4 of Section 23 and the SE/4 of Section 2, Township 25 South, Range 31 East; said notice as described satisfies all provisions of NMAC 19.15.4.12A(2)(a) and NMAC 19.15.15.13D; copies of the application and required plat maps were furnished. Devon also provided notice to the Bureau of Land Management to the extent that they own interest with respect to areas adjoining the proposed unorthodox well location unit. Additionally, Devon obtained an NSL waiver agreement from Mewbourne Oil Company, whose operating interests are in the S/2 N/2 of Section 23. Devon provides herein a tract map outlining the unorthodox HSU with affected area tracts identified, attached as Exhibit E. Proof of mailing, along with a copy of the notice letter sent to listed affected persons and parties, is attached hereto as Exhibit F. The development plan for this unit is pursuant to a Joint Operating Agreement; therefore, there is no associated pooling case number.