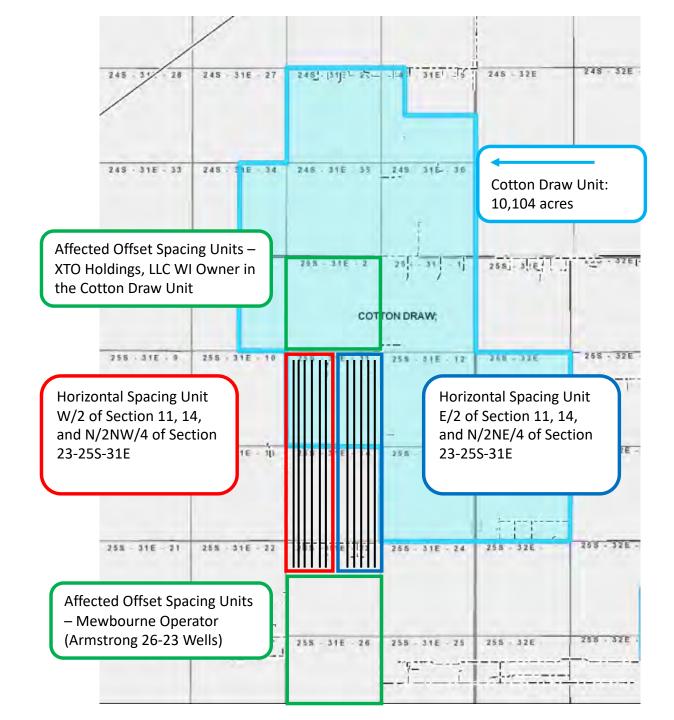

The unorthodox well location will encroach towards the S/2 NE/4 of Section 23 and the SE/4 of Section 2, Township 25 South, Range 31 East.

Devon attests that, on or before submission of this application, it provided notice to the affected persons in the adjoining S/2 NE/4 of Section 23 and the SE/4 of Section 2, Township 25 South, Range 31 East; said notice as described satisfies all provisions of NMAC 19.15.4.12A(2)(a) and NMAC 19.15.15.13D; copies of the application and required plat maps were furnished. Devon also provided notice to the Bureau of Land Management to the extent that they own interest with respect to areas adjoining the proposed unorthodox well location unit. Additionally, Devon obtained an NSL waiver agreement from Mewbourne Oil Company, whose operating interests are in the S/2 N/2 of Section 23. Devon provides herein a tract map outlining the unorthodox HSU with affected area tracts identified, attached as Exhibit E. Proof of mailing, along with a copy of the notice letter sent to listed affected persons and parties, is attached hereto as Exhibit F. The development plan for this unit is pursuant to a Joint Operating Agreement; therefore, there is no associated pooling case number.

Received by OCD: 12/6/2021 5:39:00 PM

EXHIBIT **E** 

Overlapping Spacing Sections 23-25S-31E, Eddy County, NM Devon Energy Production Company, L.P.

| Company Name              | Туре     | Address                            | Certified Mail       | Date Mailed | STATUS | Date Received | Green Card Received | STR                           | Tract                         | Pool Code | Devon Energy Well                                |
|---------------------------|----------|------------------------------------|----------------------|-------------|--------|---------------|---------------------|-------------------------------|-------------------------------|-----------|--------------------------------------------------|
|                           |          | 22777 Springwoods Village          |                      |             |        |               |                     | All of Section 2-25S-31E      | A, B, C, D, E, F, G, H, I, J, |           | Mule 23-11 Fed Com 621H, 711H, 731H, 612H, 712H, |
| XTO Energy, Inc.          | WI       | Parkway, Spring, TX, 77389         | 70210950000069888708 | 12/6/21     |        |               |                     |                               | K, L, M,N, O, & P             |           | 732H, 623H, 713H, 733H, 624H, 714H, & 734H       |
|                           |          | 500 W. Texas, Ste 1020, Midland,   |                      |             |        |               |                     | S/2 N/2 of Section 23-25S-31E | E, F, G, & H                  |           | Mule 23-11 Fed Com 621H, 711H, 731H, 612H, 712H, |
| Mewbourne                 | Operator | TX, 79701                          | 70210950000069888722 | 12/6/21     |        |               |                     |                               |                               |           | 732H, 623H, 713H, 733H, 624H, 714H, & 734H       |
|                           |          | 620 E. Greene Street, Carlsbad, NM |                      |             |        |               |                     | All of Sections 23,14, and 11 | A, B, C, D, E, F, G, H, I, J, |           | Mule 23-11 Fed Com 621H, 711H, 731H, 612H, 712H, |
| Bureau of Land Management | Royalty  | 88220-6292                         | 70210950000069888715 | 12/6/21     |        |               |                     | in 25S-31E                    | K, L, M,N, O, & P             |           | 732H, 623H, 713H, 733H, 624H, 714H, & 734H       |