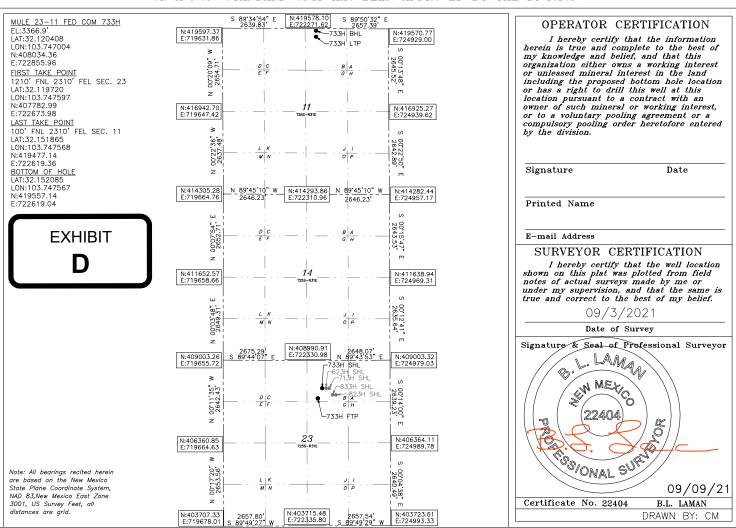

## Mule 23-11 Fed Com 733H Well:

- Surface Location (SL): 959' from the North line and 2,127' from the East line of Section 23, Township 25 South, Range 31 East;
- Bottom Hole Location (BHL): 20' from the North line and 2,310' from the East line of Section 11, Township 25 South, Range 31 East;
- First Take Point (FTP): 1,210' from the North line and 2,310' from the East line of Section 23, Township 25 South, Range 31 East;
- Last Take Point (LTP): 100' from the North line and 2,310' from the East line of Section 11, Township 25 South, Range 31 East.

|               | WELL LOCATION AND ACRE                        | AGE DEDICATION PLAT |  |  |
|---------------|-----------------------------------------------|---------------------|--|--|
| API Number    | Pool Code                                     | Pool Name           |  |  |
| Property Code | Property Na                                   | Well Number         |  |  |
| Troperty code | MULE 23-11                                    | 733H                |  |  |
| OGRID No.     | Operator Na                                   | Elevation           |  |  |
| 61.37         | DEVON ENERGY PRODUCTION COMPANY, L.P. 3366.9' |                     |  |  |

### Surface Location

| UL or lot No. | Section | Township | Range | Lot Idn | Feet from the | North/South line | Feet from the | East/West line | County |
|---------------|---------|----------|-------|---------|---------------|------------------|---------------|----------------|--------|
| В             | 23      | 25-S     | 31-E  |         | 959           | NORTH            | 2127          | EAST           | EDDY   |

### Bottom Hole Location If Different From Surface

| UL or lot No.                                          | Section | Township | Range    | Lot Idn | Feet from the | North/South line | Feet from the | East/West line | County |
|--------------------------------------------------------|---------|----------|----------|---------|---------------|------------------|---------------|----------------|--------|
| В                                                      | 11      | 25-S     | 31-E     |         | 20            | NORTH            | 2310          | EAST           | EDDY   |
| Dedicated Acres   Joint or Infill   Consolidation Code |         |          | Code Ore | der No. |               |                  |               |                |        |
|                                                        |         |          |          |         |               |                  |               |                |        |

# NO ALLOWABLE WILL BE ASSIGNED TO THIS COMPLETION UNTIL ALL INTERESTS HAVE BEEN CONSOLIDATED OR A NON-STANDARD UNIT HAS BEEN APPROVED BY THE DIVISION

| Inten                                               | t                       | As Dril       | led           |          |                |            |                   |        |        |             |           |                     |               |
|-----------------------------------------------------|-------------------------|---------------|---------------|----------|----------------|------------|-------------------|--------|--------|-------------|-----------|---------------------|---------------|
| API #                                               | ł                       |               |               |          |                |            |                   |        |        |             |           |                     |               |
| Operator Name: DEVON ENERGY PRODUCTION COMPANY, LP. |                         |               |               | J        |                | perty Name |                   | ) COM  | 1      |             |           | Well Number<br>733H |               |
|                                                     |                         |               |               |          |                |            |                   |        |        |             |           |                     |               |
| Kick (                                              | Off Point               | (KOP)         |               |          |                |            |                   |        |        |             |           |                     |               |
| UL                                                  | Section                 | Township      | Range         | Lot      | Feet           |            | From N/S          | Fee    | t      | From        | n E/W     | County              |               |
| Latitu                                              | ude                     |               |               |          | Longitu        | ıde        | <u> </u>          |        |        |             |           | NAD                 |               |
|                                                     |                         |               |               |          | <u> </u>       |            |                   |        |        |             |           |                     |               |
|                                                     | Take Poir               |               | T _           | T        |                |            | 1                 | 1_     |        | Г_          |           |                     |               |
| В                                                   | Section 23              | Township 25-S | Range<br>31-E | Lot      | Feet 1210      |            | From N/S<br>NORTH | 1 23   |        | From<br>EA: | ST        | County              |               |
| 32.                                                 | .1197                   | 20            |               |          | Longitu<br>103 |            | 7597              |        |        |             |           | NAD<br><b>83</b>    |               |
| Last T                                              | Take Poin               | t (LTP)       |               |          |                |            |                   |        |        |             |           |                     |               |
| UL<br>В                                             | Section 11              | Township 25-S | Range<br>31-E | Lot      | Feet<br>100    |            | om N/S Fee        |        | From   |             | Count     |                     |               |
| Latit                                               |                         | I             |               |          | Longitu        | ıde        | 7568              |        |        |             | NAD<br>83 | <u> </u>            |               |
|                                                     |                         |               |               |          | 1.00           |            |                   |        |        |             |           |                     |               |
| Ic thic                                             | wall the                | defining v    | vell for th   | a Hari   | zontal Si      | nacin      | ug Unit2          |        |        |             |           |                     |               |
| 13 (111)                                            | wen the                 | demining v    | ven for th    | C 110112 | -Ontai 5       | pacin      | ig Office         |        |        |             |           |                     |               |
| Is this                                             | s well an               | infill well?  |               |          |                |            |                   |        |        |             |           |                     |               |
|                                                     |                         |               |               |          |                |            |                   |        |        |             | <u>.</u>  |                     |               |
|                                                     | ll is yes p<br>ng Unit. | lease prov    | ide API if    | availab  | ole, Ope       | rator      | Name and          | well r | numbei | r tor [     | Definir   | ng well fo          | r Horizontal  |
| API #                                               | ŧ                       |               |               |          |                |            |                   |        |        |             |           |                     |               |
| Ope                                                 | rator Nai               | me:           | l             |          |                | Pro        | perty Name        | 2:     |        |             |           |                     | Well Number   |
|                                                     |                         |               |               |          |                |            |                   |        |        |             |           |                     |               |
|                                                     |                         |               |               |          |                |            |                   |        |        |             |           |                     | KZ 06/29/2018 |