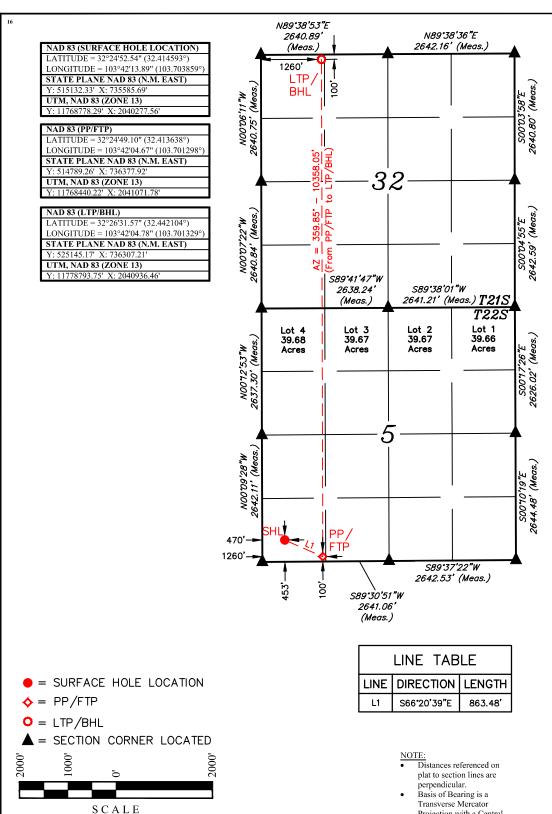

This well is to be drilled at the following location:

- <u>Surface location</u>: 453 feet from the south line and 470 feet from the west line (Unit M) of Section 5;
- <u>Bottom hole location</u>: 100 feet from the north line and 1260 feet from the west line (Unit D) of Section 32;
- First take point: 100 feet from the south line and 1260 feet from the west line (Unit M) of Section 5;
- <u>Last take point</u>: 100 feet from the north line and 1260 feet from the west line (Unit D) of Section 32.

**Exhibit A** is a Well Location and Acreage Dedication Plat (Form C-102), which shows that the completed interval of the proposed **Cheddar Fed Com #502H well** encroaches on the spacing unit to the east in the E/2 W/2 of Sections 5 and 32.

Form C-102 Revised August 1, 2011 Submit one copy to appropriate District Office

■ AMENDED REPORT

WELL LOCATION AND ACREAGE DEDICATION PLAT

| <sup>1</sup> API Number    |  | <sup>2</sup> Pool Code |                                       |                                   |
|----------------------------|--|------------------------|---------------------------------------|-----------------------------------|
| <sup>4</sup> Property Code |  |                        | OAR FED COM                           | <sup>6</sup> Well Number<br>#502H |
| <sup>7</sup> OGRID No.     |  |                        | perator Name<br>OURCE PRODUCTION, LLC | <sup>9</sup> Elevation<br>3664.8' |

#### <sup>10</sup> Surface Location

| UL or lot no. | Section | Township | Range | Lot Idn | Feet from the | North/South line | Feet from the | East/West line | County |
|---------------|---------|----------|-------|---------|---------------|------------------|---------------|----------------|--------|
| M             | 5       | 22S      | 32E   |         | 453           | SOUTH            | 470           | WEST           | LEA    |

#### "Bottom Hole Location If Different From Surface

|   | UL or lot no.<br>D          | Sect<br>32 | ,                | Township<br>21S | Range<br>32E | Lot Idn        | Feet from<br>100 | the    | North/South line<br>NORTH | Feet from the 1260 | East/West line<br>WEST | County<br>LEA |
|---|-----------------------------|------------|------------------|-----------------|--------------|----------------|------------------|--------|---------------------------|--------------------|------------------------|---------------|
| ſ | 12 Dedicated Acre<br>319.68 | es         | <sup>13</sup> Jo | int or Infill   | 14 Conso     | olidation Code | 15 Ord           | er No. |                           |                    |                        |               |

No allowable will be assigned to this completion until all interests have been consolidated or a non-standard unit has been approved by the division.

September 11, 2018

Released to Imaging: 3/10/2022 7:06:53 PM

Certificate Number

Transverse Mercator Projection with a Central Meridian of W103°53'00" (NAD 83)

Cheddar Fed Com #502H NSL Notice Map

Township 21 South, Range 32 East, and Township 22 South, Range 32 East, Lea County, New Mexico