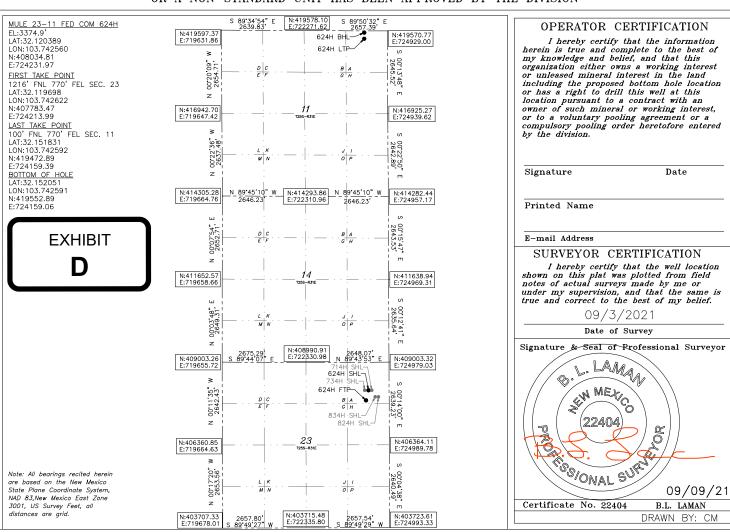

## Mule 23-11 Fed Com 624H Well:

- Surface Location (SL): 965' from the North line and 751' from the East line of Section 23, Township 25 South, Range 31 East;
- Bottom Hole Location (BHL): 20' from the North line and 770' from the East line of Section 11, Township 25 South, Range 31 East;
- First Take Point (FTP): 1,216' from the North line and 770' from the East line of Section 23, Township 25 South, Range 31 East;
- Last Take Point (LTP): 100' from the North line and 770' from the East line of Section 11, Township 25 South, Range 31 East.

#### Surface Location

| UL or lot No. | Section | Township | Range | Lot Idn | Feet from the | North/South line | Feet from the | East/West line | County |
|---------------|---------|----------|-------|---------|---------------|------------------|---------------|----------------|--------|
| Α             | 23      | 25-S     | 31-E  |         | 965           | NORTH            | 751           | EAST           | EDDY   |

#### Bottom Hole Location If Different From Surface

| UL or lot No.                                          | Section | Township | Range   | Lot Idn | Feet from the | North/South line | Feet from the | East/West line | County |
|--------------------------------------------------------|---------|----------|---------|---------|---------------|------------------|---------------|----------------|--------|
| A                                                      | 11      | 25-S     | 31-E    |         | 20            | NORTH            | 770           | EAST           | EDDY   |
| Dedicated Acres   Joint or Infill   Consolidation Code |         |          | Code Or | der No. |               |                  |               |                |        |
|                                                        |         |          |         |         |               |                  |               |                |        |

# NO ALLOWABLE WILL BE ASSIGNED TO THIS COMPLETION UNTIL ALL INTERESTS HAVE BEEN CONSOLIDATED OR A NON-STANDARD UNIT HAS BEEN APPROVED BY THE DIVISION

| Inten                                               | t            | As Dril       | led           |         |                       |         |                     |                  |          |            |                  |            |                     |
|-----------------------------------------------------|--------------|---------------|---------------|---------|-----------------------|---------|---------------------|------------------|----------|------------|------------------|------------|---------------------|
| API #                                               | ŧ            |               |               |         |                       |         |                     |                  |          |            |                  |            |                     |
| Operator Name: DEVON ENERGY PRODUCTION COMPANY, LP. |              |               |               |         |                       |         | erty Nam<br>_E 23-1 |                  | ) CON    | Л          |                  |            | Well Number<br>624H |
| Kick (                                              | Off Point    | (KOP)         |               |         |                       |         |                     |                  |          |            |                  |            |                     |
| UL                                                  | Section      | Township      | Range         | Lot     | Feet                  |         | From N/S            | Fee              | t        | Fron       | n E/W            | County     |                     |
| Latit                                               | ude          |               |               |         | Longitu               | ude     |                     |                  |          |            |                  | NAD        |                     |
| First <sup>°</sup>                                  | Take Poir    | nt (FTP)      |               |         |                       |         |                     |                  |          |            |                  |            |                     |
| UL<br><b>A</b>                                      | Section 23   | Township 25-S | Range<br>31-E | Lot     | Feet<br>1216          |         | From N/S            | H 77             |          | Fron<br>EA | sT               | County     | /                   |
| Latite                                              | .1196        | 98            |               |         | Longitu<br>103        |         | 2622                | ·                |          |            |                  | NAD<br>83  |                     |
| Last T                                              | Гake Poin    | t (LTP)       |               |         |                       |         |                     |                  |          |            |                  |            |                     |
| UL<br><b>A</b>                                      | Section 11   | Township 25-S | Range<br>31-E | Lot     | Feet<br>100           |         | n N/S F             | eet<br><b>70</b> | From     |            | Count            |            |                     |
| Latite                                              | ude<br>.1518 | 31            |               |         | Longitu 103           |         | 2592                |                  | <b>.</b> |            | NAD<br><b>83</b> |            |                     |
|                                                     |              | defining v    | vell for th   | e Horiz | zontal S <sub>l</sub> | pacing  | ; Unit?             |                  |          |            |                  |            |                     |
| If infi                                             |              |               | ide API if    | availab | ole, Ope              | rator N | Name and            | d well r         | numbe    | r for I    | Definir          | ng well fo | or Horizontal       |
| API #                                               | •            |               |               |         |                       |         |                     |                  |          |            |                  |            |                     |
| Ope                                                 | rator Nai    | me:           | •             |         |                       | Prop    | erty Nan            | ne:              |          |            |                  |            | Well Number         |
|                                                     |              |               |               |         |                       |         |                     |                  |          |            |                  |            | KZ 06/29/201        |