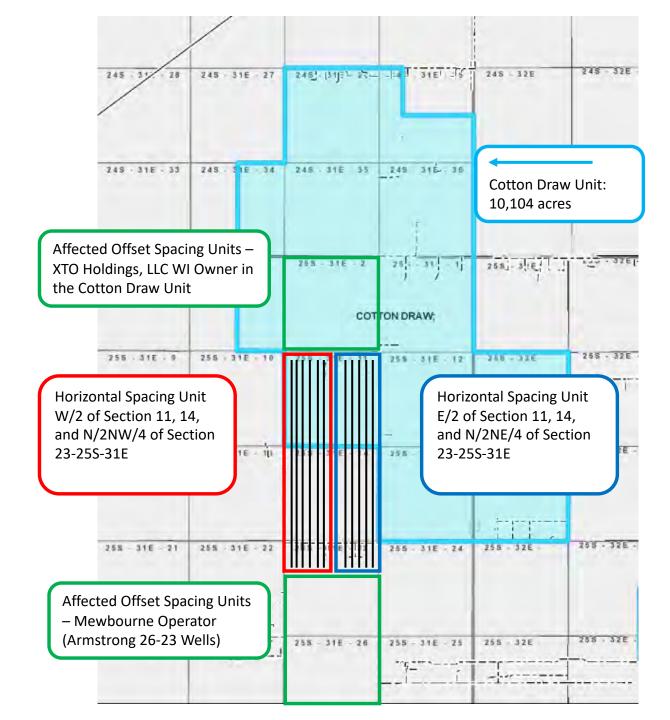

The unorthodox well location will encroach towards the S/2 NE/4 of Section 23 and the SE/4 of Section 2, Township 25 South, Range 31 East.

Devon attests that, on or before submission of this application, it provided notice to the affected persons in the adjoining S/2 NE/4 of Section 23 and the SE/4 of Section 2, Township 25 South, Range 31 East; said notice as described satisfies all provisions of NMAC 19.15.4.12A(2)(a) and NMAC 19.15.15.13D; copies of the application and required plat maps were furnished. Devon also provided notice to the Bureau of Land Management to the extent that they own interest with respect to areas adjoining the proposed unorthodox well location unit. Additionally, Devon obtained an NSL waiver agreement from Mewbourne Oil Company, whose operating interests are in the S/2 N/2 of Section 23. Devon provides herein a tract map outlining the unorthodox HSU with affected area tracts identified, attached as Exhibit E. Proof of mailing, along with a copy of the notice letter sent to listed affected persons and parties, is attached hereto as Exhibit F. The development plan for this unit is pursuant to a Joint Operating Agreement; therefore, there is no associated pooling case number.

Released to Imaging: 3/11/2022 1:54:01 PM

EXHIBIT **E** 

Overlapping Spacing Sections 23-25S-31E, Eddy County, NM Devon Energy Production Company, L.P.

| Company Name              | Туре     | Address                            | Certified Mail       | Date Mailed | STATUS | Date Received | <b>Green Card Received</b> | STR                           | Tract                         | Pool Code | Devon Energy Well                                |
|---------------------------|----------|------------------------------------|----------------------|-------------|--------|---------------|----------------------------|-------------------------------|-------------------------------|-----------|--------------------------------------------------|
|                           |          | 22777 Springwoods Village          |                      |             |        |               |                            | All of Section 2-25S-31E      | A, B, C, D, E, F, G, H, I, J, |           | Mule 23-11 Fed Com 621H, 711H, 731H, 612H, 712H, |
| XTO Energy, Inc.          | WI       | Parkway, Spring, TX, 77389         | 70210950000069888708 | 12/6/21     |        |               |                            |                               | K, L, M,N, O, & P             |           | 732H, 623H, 713H, 733H, 624H, 714H, & 734H       |
|                           |          | 500 W. Texas, Ste 1020, Midland,   |                      |             |        |               |                            | S/2 N/2 of Section 23-25S-31E | E, F, G, & H                  |           | Mule 23-11 Fed Com 621H, 711H, 731H, 612H, 712H, |
| Mewbourne                 | Operator | TX, 79701                          | 70210950000069888722 | 12/6/21     |        |               |                            |                               |                               |           | 732H, 623H, 713H, 733H, 624H, 714H, & 734H       |
|                           |          | 620 E. Greene Street, Carlsbad, NM |                      |             |        |               |                            | All of Sections 23,14, and 11 | A, B, C, D, E, F, G, H, I, J, |           | Mule 23-11 Fed Com 621H, 711H, 731H, 612H, 712H, |
| Bureau of Land Management | Royalty  | 88220-6292                         | 70210950000069888715 | 12/6/21     |        |               |                            | in 25S-31E                    | K, L, M,N, O, & P             |           | 732H, 623H, 713H, 733H, 624H, 714H, & 734H       |