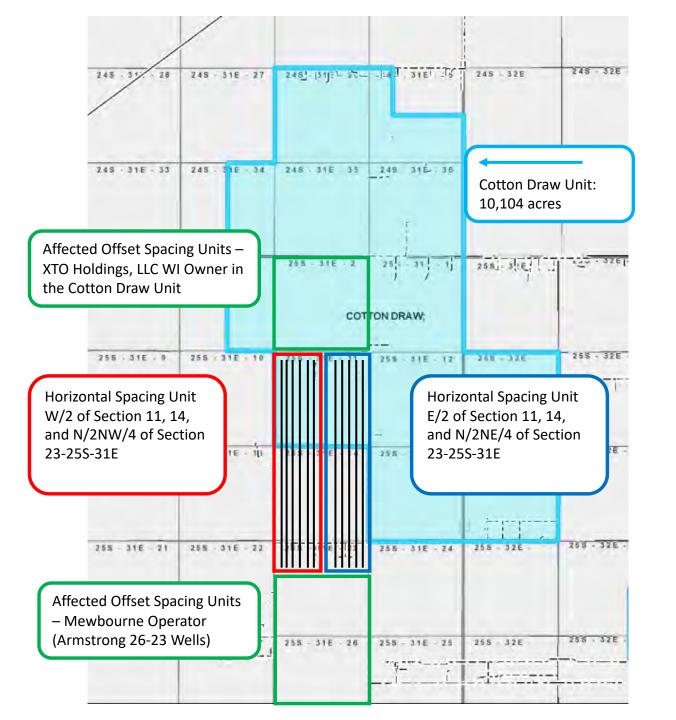

The unorthodox well location will encroach towards the S/2 NE/4 of Section 23 and the SE/4 of Section 2, Township 25 South, Range 31 East.

Devon attests that, on or before submission of this application, it provided notice to the affected persons in the adjoining S/2 NE/4 of Section 23 and the SE/4 of Section 2, Township 25 South, Range 31 East; said notice as described satisfies all provisions of NMAC 19.15.4.12A(2)(a) and NMAC 19.15.15.13D; copies of the application and required plat maps were furnished. Devon also provided notice to the Bureau of Land Management to the extent that they own interest with respect to areas adjoining the proposed unorthodox well location unit. Additionally, Devon obtained an NSL waiver agreement from Mewbourne Oil Company, whose operating interests are in the S/2 N/2 of Section 23. Devon provides herein a tract map outlining the unorthodox HSU with affected area tracts identified, attached as Exhibit E. Proof of mailing, along with a copy of the notice letter sent to listed affected persons and parties, is attached hereto as Exhibit F. The development plan for this unit is pursuant to a Joint Operating Agreement; therefore, there is no associated pooling case number.

**EXHIBIT** 

Ε

#### Overlapping Spacing Sections 23-25S-31E, Eddy County, NM Devon Energy Production Company, L.P.

| Company Name              | Туре     | Address                            | Certified Mail       | Date Mailed | STATUS | Date Received Green Card Rece | ved STR                       | Tract                         | Pool Code | Devon Energy Well                                |
|---------------------------|----------|------------------------------------|----------------------|-------------|--------|-------------------------------|-------------------------------|-------------------------------|-----------|--------------------------------------------------|
|                           |          | 22777 Springwoods Village          |                      |             |        |                               | All of Section 2-25S-31E      | A, B, C, D, E, F, G, H, I, J, |           | Mule 23-11 Fed Com 621H, 711H, 731H, 612H, 712H, |
| XTO Energy, Inc.          | WI       | Parkway, Spring, TX, 77389         | 70210950000069888708 | 12/6/21     |        |                               |                               | K, L, M,N, O, & P             |           | 732H, 623H, 713H, 733H, 624H, 714H, & 734H       |
|                           |          | 500 W. Texas, Ste 1020, Midland,   |                      |             |        |                               | S/2 N/2 of Section 23-25S-31  | E E, F, G, & H                |           | Mule 23-11 Fed Com 621H, 711H, 731H, 612H, 712H, |
| Mewbourne                 | Operator | TX, 79701                          | 70210950000069888722 | 12/6/21     |        |                               |                               |                               |           | 732H, 623H, 713H, 733H, 624H, 714H, & 734H       |
|                           |          | 620 E. Greene Street, Carlsbad, NM |                      |             |        |                               | All of Sections 23,14, and 11 | A, B, C, D, E, F, G, H, I, J, |           | Mule 23-11 Fed Com 621H, 711H, 731H, 612H, 712H, |
| Bureau of Land Management | Royalty  | 88220-6292                         | 70210950000069888715 | 12/6/21     |        |                               | in 25S-31E                    | K, L, M,N, O, & P             |           | 732H, 623H, 713H, 733H, 624H, 714H, & 734H       |