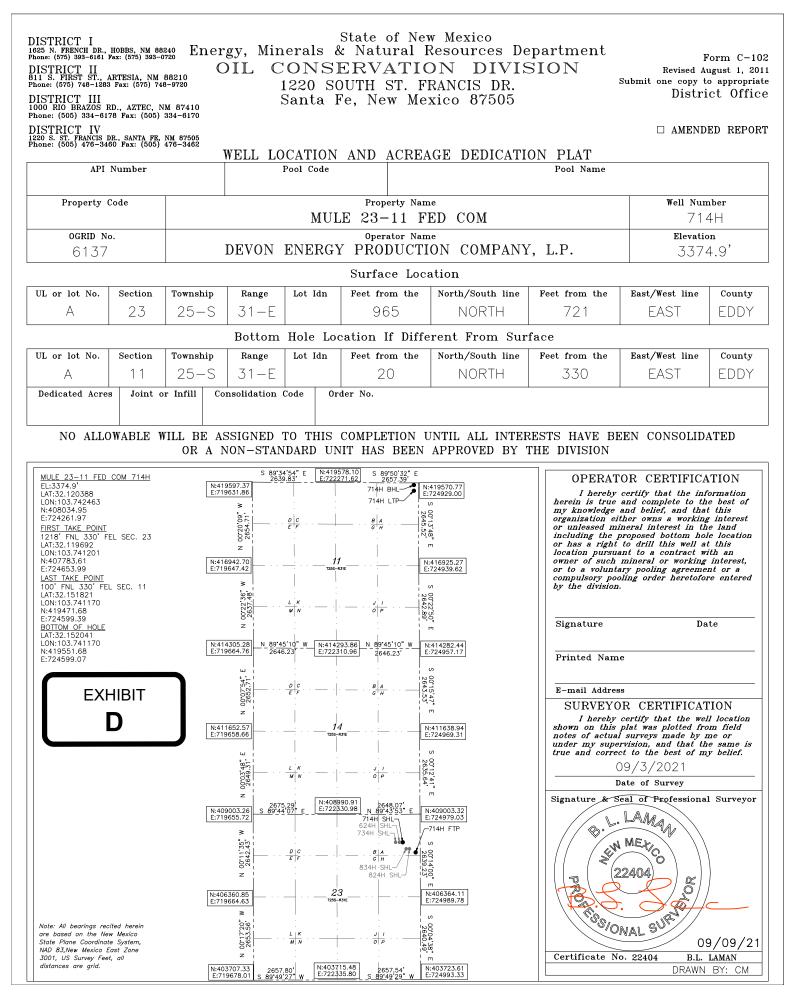

Dear Director Sandoval:

Devon Energy Production Company, L.P., ("Devon"), OGRID No. 6137, is seeking administrative approval of a unorthodox well location ("NSL") for its Mule 23-11 Fed Com 714H (API Nos. 30-015-Pending), gas well, covering 720-acres, to be completed within the Purple Sage; Wolfcamp (Gas) Pool (Pool Code 98220) underlying the N/2 NE/4 of Section 23 and the E/2 of Sections 14 and 11, Township 25 South, Range 31 East, NMPM, Eddy County, New Mexico. A C-102 for the Well is attached as Exhibit D. This is a horizontal well that will be drilled as follows:

#### Mule 23-11 Fed Com 714H Well:

- Surface Location (SL): 965' from the North line and 721' from the East line of Section 23, Township 25 South, Range 31 East;
- Bottom Hole Location (BHL): 20' from the North line and 330' from the East line of Section 11, Township 25 South, Range 31 East;
- First Take Point (FTP): 1,218' from the North line and 330' from the East line of Section 23, Township 25 South, Range 31 East;
- Last Take Point (LTP): 100' from the North line and 330' from the East line of Section 11, Township 25 South, Range 31 East.

**EXHIBIT** 

Α

Devon has included as Exhibit C, a letter explaining why this application is needed. The well will produce from the Purple Sage Wolfcamp Pool (Pool Code 98220). There are special pool rules for this pool under Order No. R-14262, that establish 330' setback requirements. The completed interval for the proposed well is closer than 330' from the boundary of the spacing unit.