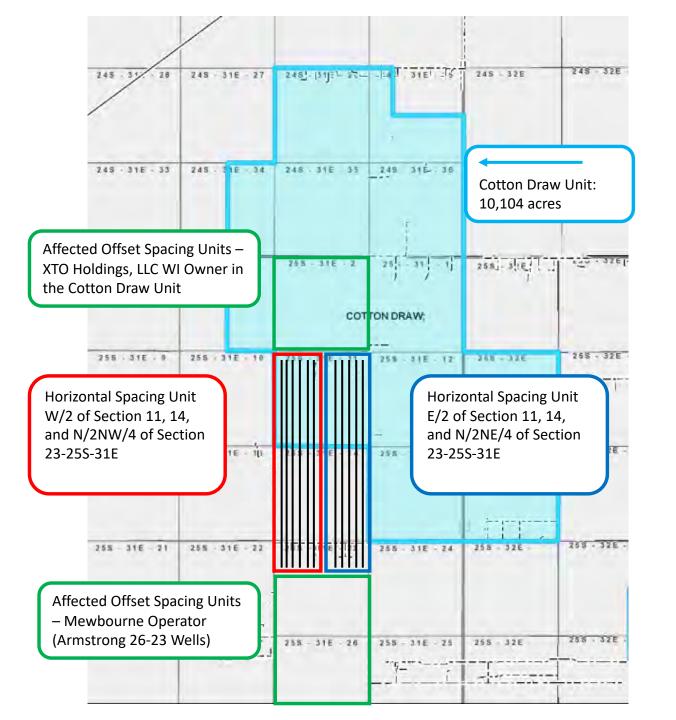

The unorthodox well location will encroach towards the S/2 NE/4 of Section 23 and the SE/4 of Section 2, Township 25 South, Range 31 East.

Devon attests that, on or before submission of this application, it provided notice to the affected persons in the adjoining S/2 NE/4 of Section 23 and the SE/4 of Section 2, Township 25 South, Range 31 East; said notice as described satisfies all provisions of NMAC 19.15.4.12A(2)(a) and NMAC 19.15.15.13D; copies of the application and required plat maps were furnished. Devon also provided notice to the Bureau of Land Management to the extent that they own interest with respect to areas adjoining the proposed unorthodox well location unit. Additionally, Devon obtained an NSL waiver agreement from Mewbourne Oil Company, whose operating interests are in the S/2 N/2 of Section 23. Devon provides herein a tract map outlining the unorthodox HSU with affected area tracts identified, attached as Exhibit E. Proof of mailing, along with a copy of the notice letter sent to listed affected persons and parties, is attached hereto as Exhibit F. The development plan for this unit is pursuant to a Joint Operating Agreement; therefore, there is no associated pooling case number.

#### Overlapping Spacing Sections 23-25S-31E, Eddy County, NM Devon Energy Production Company, L.P.

| Company Name              | Туре     | Address                            | Certified Mail       | Date Mailed | STATUS | Date Received | Green Card Received | STR                           | Tract                         | Pool Code | Devon Energy Well                                |
|---------------------------|----------|------------------------------------|----------------------|-------------|--------|---------------|---------------------|-------------------------------|-------------------------------|-----------|--------------------------------------------------|
|                           |          | 22777 Springwoods Village          |                      |             |        |               |                     | All of Section 2-25S-31E      | A, B, C, D, E, F, G, H, I, J, |           | Mule 23-11 Fed Com 621H, 711H, 731H, 612H, 712H, |
| XTO Energy, Inc.          | WI       | Parkway, Spring, TX, 77389         | 70210950000069888708 | 12/6/21     |        |               |                     |                               | K, L, M,N, O, & P             |           | 732H, 623H, 713H, 733H, 624H, 714H, & 734H       |
|                           |          | 500 W. Texas, Ste 1020, Midland,   |                      |             |        |               |                     | S/2 N/2 of Section 23-25S-31E | E, F, G, & H                  |           | Mule 23-11 Fed Com 621H, 711H, 731H, 612H, 712H, |
| Mewbourne                 | Operator | TX, 79701                          | 70210950000069888722 | 12/6/21     |        |               |                     |                               |                               |           | 732H, 623H, 713H, 733H, 624H, 714H, & 734H       |
|                           |          | 620 E. Greene Street, Carlsbad, NM |                      |             |        |               |                     | All of Sections 23,14, and 11 | A, B, C, D, E, F, G, H, I, J, |           | Mule 23-11 Fed Com 621H, 711H, 731H, 612H, 712H, |
| Bureau of Land Management | Royalty  | 88220-6292                         | 70210950000069888715 | 12/6/21     |        |               |                     | in 25S-31E                    | K, L, M,N, O, & P             |           | 732H, 623H, 713H, 733H, 624H, 714H, & 734H       |