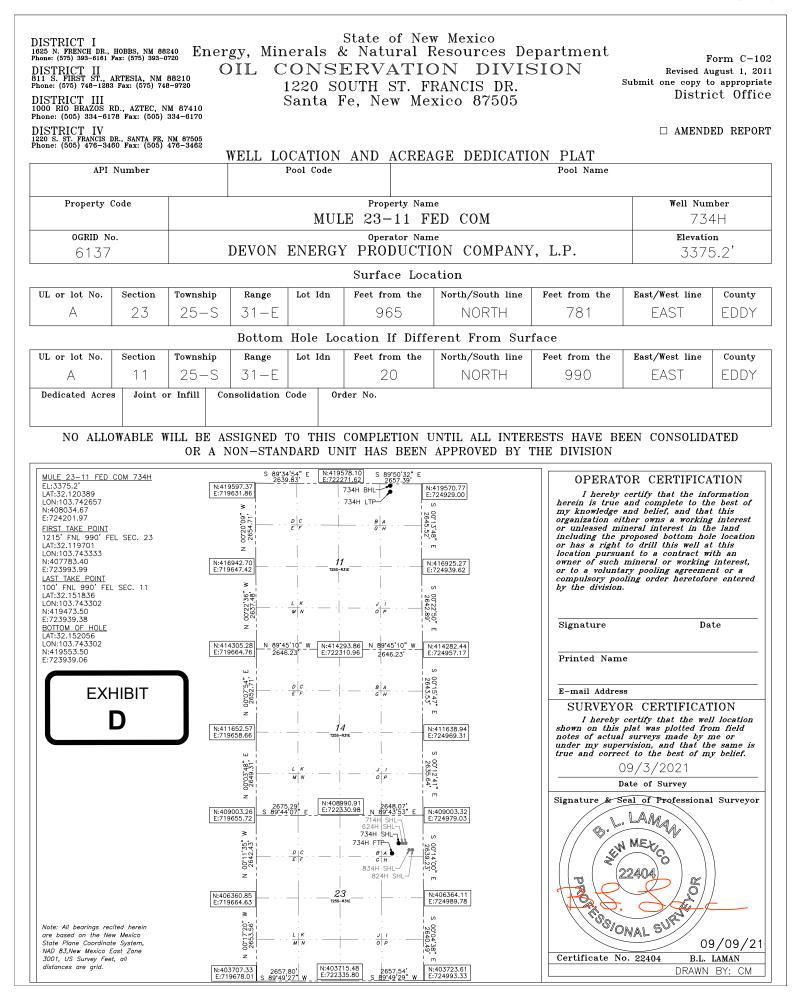

Dear Director Sandoval:

Devon Energy Production Company, L.P., ("Devon"), OGRID No. 6137, is seeking administrative approval of a unorthodox well location ("NSL") for its Mule 23-11 Fed Com 734H (API Nos. 30-015-Pending), gas well, covering 720-acres, to be completed within the Purple Sage; Wolfcamp (Gas) Pool (Pool Code 98220) underlying the N/2 NE/4 of Section 23 and the E/2 of Sections 14 and 11, Township 25 South, Range 31 East, NMPM, Eddy County, New Mexico. A C-102 for the Well is attached as Exhibit D. This is a horizontal well that will be drilled as follows:

# Mule 23-11 Fed Com 734H Well:

- Surface Location (SL): 965' from the North line and 781' from the East line of Section 23, Township 25 South, Range 31 East;
- Bottom Hole Location (BHL): 20' from the North line and 990' from the East line of Section 11, Township 25 South, Range 31 East;
- First Take Point (FTP): 1,215' from the North line and 990' from the East line of Section 23, Township 25 South, Range 31 East;
- Last Take Point (LTP): 100' from the North line and 990' from the East line of Section 11, Township 25 South, Range 31 East.

**EXHIBIT** 

Α

Devon has included as Exhibit C, a letter explaining why this application is needed. The well will produce from the Purple Sage Wolfcamp Pool (Pool Code 98220). There are special pool rules for this pool under Order No. R-14262, that establish 330' setback requirements. The completed interval for the proposed well is closer than 330' from the boundary of the spacing unit.