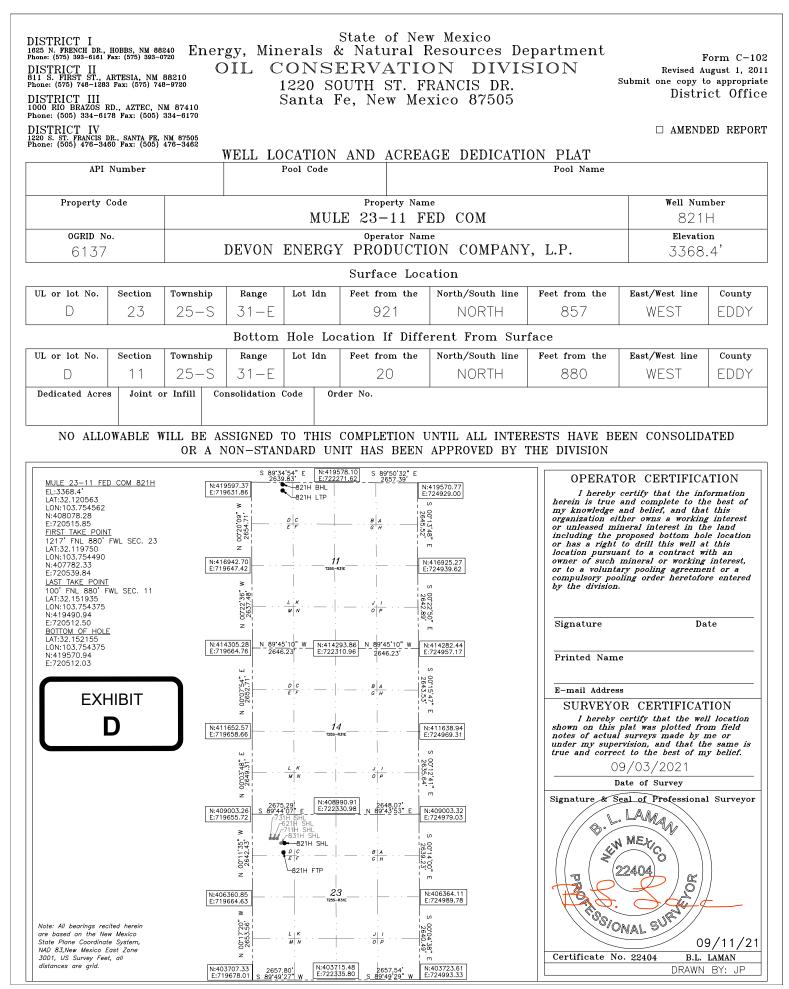

Dear Director Sandoval:

Devon Energy Production Company, L.P., ("Devon"), OGRID No. 6137, is seeking administrative approval of a unorthodox well location ("NSL") for its Mule 23-11 Fed Com 821H (API No. 30-015-Pending), gas well, covering 720-acres, to be completed within the Purple Sage; Wolfcamp (Gas) Pool (Pool Code 98220) underlying the N/2 NW/4 of Section 23 and the W/2 of Sections 14 and 11, Township 25 South, Range 31 East, NMPM, Eddy County, New Mexico. A C-102 for the Well is attached as Exhibit D. This is a horizontal well that will be drilled as follows:

# Mule 23-11 Fed Com 821H Well:

- Surface Location (SL): 921' from the North line and 857' from the West line of Section 23, Township 25 South, Range 31 East;
- Bottom Hole Location (BHL): 20' from the North line and 880' from the West line of Section 11, Township 25 South, Range 31 East;
- First Take Point (FTP): 1,217' from the North line and 880' from the West line of Section 23, Township 25 South, Range 31 East;
- Last Take Point (LTP): 100' from the North line and 880' from the West line of Section 11, Township 25 South, Range 31 East.

**EXHIBIT** 

Α

Devon has included as Exhibit C, a letter explaining why this application is needed. The well will produce from the Purple Sage Wolfcamp Pool (Pool Code 98220). There are special pool rules for this pool under Order No. R-14262, that establish 330' setback requirements. The completed interval for the proposed well is closer than 330' from the boundary of the spacing unit.

The unorthodox well location will encroach towards the S/2 NW/4 of Section 23 and the SW/4 of Section 2, Township 25 South, Range 31 East.

Devon attests that, on or before submission of this application, it provided notice to the affected persons in the adjoining S/2 NW/4 of Section 23 and the SW/4 of Section 2, Township 25 South, Range 31 East; said notice as described satisfies all provisions of NMAC 19.15.4.12A(2)(a) and NMAC 19.15.15.13D; copies of the application and required plat maps were furnished. Devon also provided notice to the Bureau of Land Management to the extent that they own interest with respect to areas adjoining the proposed unorthodox well location unit. Additionally, Devon obtained an NSL waiver agreement from Mewbourne Oil Company, whose operating interests are in the S/2 N/2 of Section 23. Devon provides herein a tract map outlining the unorthodox HSU with affected area tracts identified, attached as Exhibit E. Proof of mailing, along with a copy of the notice letter sent to listed affected persons and parties, is attached hereto as Exhibit F. The development plan for this unit is pursuant to a Joint Operating Agreement; therefore, there is no associated pooling case number.