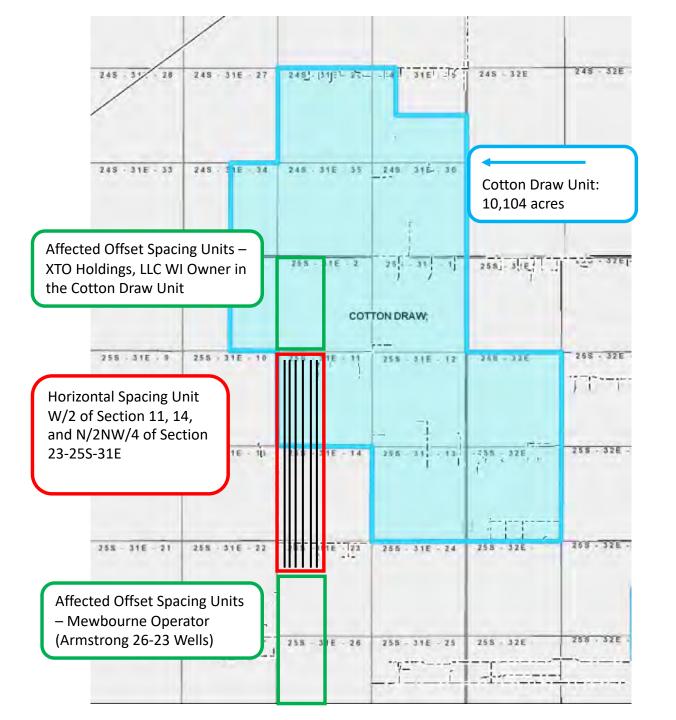

The unorthodox well location will encroach towards the S/2 NW/4 of Section 23 and the SW/4 of Section 2, Township 25 South, Range 31 East.

Devon attests that, on or before submission of this application, it provided notice to the affected persons in the adjoining S/2 NW/4 of Section 23 and the SW/4 of Section 2, Township 25 South, Range 31 East; said notice as described satisfies all provisions of NMAC 19.15.4.12A(2)(a) and NMAC 19.15.15.13D; copies of the application and required plat maps were furnished. Devon also provided notice to the Bureau of Land Management to the extent that they own interest with respect to areas adjoining the proposed unorthodox well location unit. Additionally, Devon obtained an NSL waiver agreement from Mewbourne Oil Company, whose operating interests are in the S/2 N/2 of Section 23. Devon provides herein a tract map outlining the unorthodox HSU with affected area tracts identified, attached as Exhibit E. Proof of mailing, along with a copy of the notice letter sent to listed affected persons and parties, is attached hereto as Exhibit F. The development plan for this unit is pursuant to a Joint Operating Agreement; therefore, there is no associated pooling case number.

EXHIBIT E

#### Overlapping Spacing Sections 23-25S-31E, Eddy County, NM Devon Energy Production Company, L.P.

| Company Name              | Туре     | Address                            | Certified Mail       | Date Mailed | STATUS | Date Received | Green Card Received | STR                           | Tract                         | Pool Code | Devon Energy Well                                |
|---------------------------|----------|------------------------------------|----------------------|-------------|--------|---------------|---------------------|-------------------------------|-------------------------------|-----------|--------------------------------------------------|
|                           |          | 22777 Springwoods Village          |                      |             |        |               |                     | All of Section 2-25S-31E      | A, B, C, D, E, F, G, H, I, J, |           | Mule 23-11 Fed Com 621H, 711H, 731H, 612H, 712H, |
| XTO Energy, Inc.          | WI       | Parkway, Spring, TX, 77389         | 70210950000069888326 | 12/16/21    |        |               |                     |                               | K, L, M,N, O, & P             |           | 732H, 623H, 713H, 733H, 624H, 714H, & 734H       |
|                           |          | 500 W. Texas, Ste 1020, Midland,   |                      |             |        |               |                     | S/2 N/2 of Section 23-25S-31E | E, F, G, & H                  |           | Mule 23-11 Fed Com 621H, 711H, 731H, 612H, 712H, |
| Mewbourne                 | Operator | TX, 79701                          | 70210950000069888319 | 12/16/21    |        |               |                     |                               |                               |           | 732H, 623H, 713H, 733H, 624H, 714H, & 734H       |
|                           |          | 620 E. Greene Street, Carlsbad, NM |                      |             |        |               |                     | All of Sections 23,14, and 11 | A, B, C, D, E, F, G, H, I, J, |           | Mule 23-11 Fed Com 621H, 711H, 731H, 612H, 712H, |
| Bureau of Land Management | Royalty  | 88220-6292                         | 70210950000069888302 | 12/16/21    |        |               |                     | in 25S-31E                    | K, L, M,N, O, & P             |           | 732H, 623H, 713H, 733H, 624H, 714H, & 734H       |