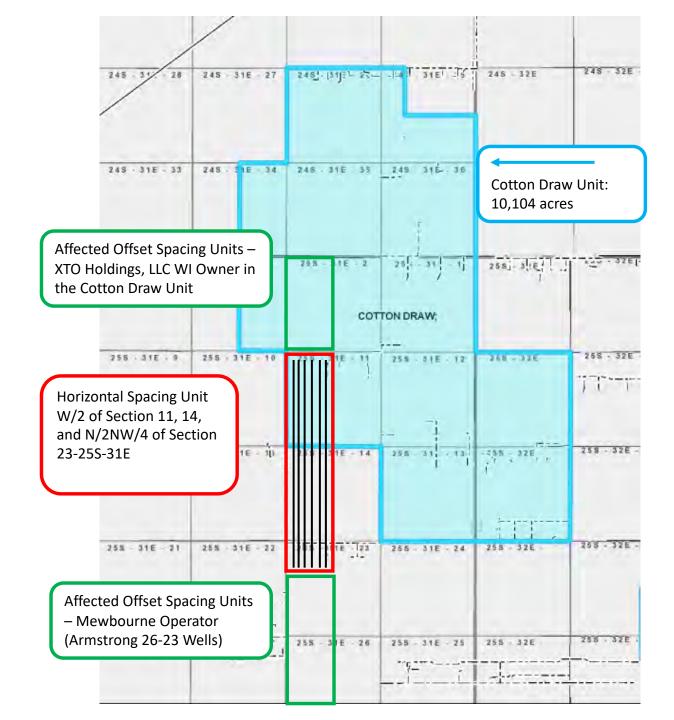

The unorthodox well location will encroach towards the S/2 NW/4 of Section 23 and the SW/4 of Section 2, Township 25 South, Range 31 East.

Devon attests that, on or before submission of this application, it provided notice to the affected persons in the adjoining S/2 NW/4 of Section 23 and the SW/4 of Section 2, Township 25 South, Range 31 East; said notice as described satisfies all provisions of NMAC 19.15.4.12A(2)(a) and NMAC 19.15.15.13D; copies of the application and required plat maps were furnished. Devon also provided notice to the Bureau of Land Management to the extent that they own interest with respect to areas adjoining the proposed unorthodox well location unit. Additionally, Devon obtained an NSL waiver agreement from Mewbourne Oil Company, whose operating interests are in the S/2 N/2 of Section 23. Devon provides herein a tract map outlining the unorthodox HSU with affected area tracts identified, attached as Exhibit E. Proof of mailing, along with a copy of the notice letter sent to listed affected persons and parties, is attached hereto as Exhibit F. The development plan for this unit is pursuant to a Joint Operating Agreement; therefore, there is no associated pooling case number.

EXHIBIT **E** 

Overlapping Spacing Sections 23-25S-31E, Eddy County, NM Devon Energy Production Company, L.P.

| Company Name              | Туре     | Address                            | Certified Mail       | Date Mailed | STATUS | Date Received | Green Card Received | STR                           | Tract                         | Pool Code | Devon Energy Well                                |
|---------------------------|----------|------------------------------------|----------------------|-------------|--------|---------------|---------------------|-------------------------------|-------------------------------|-----------|--------------------------------------------------|
|                           |          | 22777 Springwoods Village          |                      |             |        |               |                     | All of Section 2-25S-31E      | A, B, C, D, E, F, G, H, I, J, |           | Mule 23-11 Fed Com 621H, 711H, 731H, 612H, 712H, |
| XTO Energy, Inc.          | WI       | Parkway, Spring, TX, 77389         | 70210950000069888326 | 12/16/21    |        |               |                     |                               | K, L, M,N, O, & P             |           | 732H, 623H, 713H, 733H, 624H, 714H, & 734H       |
|                           |          | 500 W. Texas, Ste 1020, Midland,   |                      |             |        |               |                     | S/2 N/2 of Section 23-25S-31E | E, F, G, & H                  |           | Mule 23-11 Fed Com 621H, 711H, 731H, 612H, 712H, |
| Mewbourne                 | Operator | TX, 79701                          | 70210950000069888319 | 12/16/21    |        |               |                     |                               |                               |           | 732H, 623H, 713H, 733H, 624H, 714H, & 734H       |
|                           |          | 620 E. Greene Street, Carlsbad, NM |                      |             |        |               |                     | All of Sections 23,14, and 11 | A, B, C, D, E, F, G, H, I, J, |           | Mule 23-11 Fed Com 621H, 711H, 731H, 612H, 712H, |
| Bureau of Land Management | Royalty  | 88220-6292                         | 70210950000069888302 | 12/16/21    |        |               |                     | in 25S-31E                    | K, L, M,N, O, & P             |           | 732H, 623H, 713H, 733H, 624H, 714H, & 734H       |