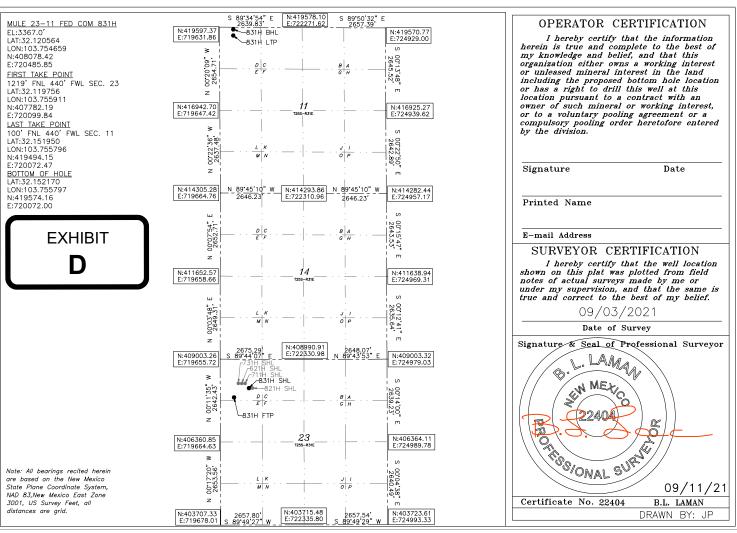

## Mule 23-11 Fed Com 831H Well:

- Surface Location (SL): 921' from the North line and 827' from the West line of Section 23, Township 25 South, Range 31 East;
- Bottom Hole Location (BHL): 20' from the North line and 440' from the West line of Section 11, Township 25 South, Range 31 East;
- First Take Point (FTP): 1,219' from the North line and 440' from the West line of Section 23, Township 25 South, Range 31 East;
- Last Take Point (LTP): 100' from the North line and 440' from the West line of Section 11, Township 25 South, Range 31 East.

| , , , , , , , , , , , , , , , , , , , , | WELL LOCATION AND ACREAGE DEDICATION PLAT |             |
|-----------------------------------------|-------------------------------------------|-------------|
| API Number                              | Pool Code Pool Name                       |             |
|                                         |                                           |             |
| Property Code                           | Property Name                             | Well Number |
|                                         | MULE 23-11 FED COM                        | 831H        |
| OGRID No.                               | Operator Name                             | Elevation   |
| 6137                                    | DEVON ENERGY PRODUCTION COMPANY, L.P.     | 3367.0'     |

#### Surface Location

| UL or lot No. | Section | Township | Range | Lot Idn | Feet from the | North/South line | Feet from the | East/West line | County |
|---------------|---------|----------|-------|---------|---------------|------------------|---------------|----------------|--------|
| D             | 23      | 25-S     | 31-E  |         | 921           | NORTH            | 827           | WEST           | EDDY   |

## Bottom Hole Location If Different From Surface

| UL or lot No.                                          | Section | Township | Range | Lot Idn  | Feet from the | North/South line | Feet from the | East/West line | County |
|--------------------------------------------------------|---------|----------|-------|----------|---------------|------------------|---------------|----------------|--------|
| D                                                      | 11      | 25-S     | 31-E  |          | 20            | NORTH            | 440           | WEST           | EDDY   |
| Dedicated Acres   Joint or Infill   Consolidation Code |         |          |       | Code Ord | ler No.       |                  |               |                |        |
|                                                        |         |          |       |          |               |                  |               |                |        |

# NO ALLOWABLE WILL BE ASSIGNED TO THIS COMPLETION UNTIL ALL INTERESTS HAVE BEEN CONSOLIDATED OR A NON-STANDARD UNIT HAS BEEN APPROVED BY THE DIVISION

| Inten                                               | ıt                       | As Dril       | led           |         |                       |          |                       |          |          |           |                  |             |                     |  |
|-----------------------------------------------------|--------------------------|---------------|---------------|---------|-----------------------|----------|-----------------------|----------|----------|-----------|------------------|-------------|---------------------|--|
| API #                                               | ‡                        |               |               |         |                       |          |                       |          |          |           |                  |             |                     |  |
| Operator Name: DEVON ENERGY PRODUCTION COMPANY, LP. |                          |               |               |         |                       |          | perty Nam<br>LE 23-11 |          | COM      | 1         |                  |             | Well Number<br>831H |  |
| Kick (                                              | Off Point                | (KOP)         |               |         |                       |          |                       |          |          |           |                  |             |                     |  |
| UL                                                  | Section                  | Township      | Range         | Lot     | Feet                  |          | From N/S              | Fee      | t        | From      | n E/W            | County      |                     |  |
| Latit                                               | ude                      |               |               |         | Longitu               | ude      |                       |          |          |           |                  | NAD         |                     |  |
| UL                                                  | Take Poir                | Township      | Range         | Lot     | Feet                  |          | From N/S              | Fee      |          | From      | n E/W            | County      | ,                   |  |
| D<br>Latit                                          |                          | 25-S          | 31-E          |         | 1219<br>Longitu       | ude      | NORTI                 | 7 440    | )        | VVE       | ST               | EDDY<br>NAD |                     |  |
| 32.                                                 | 119756                   | 3             |               |         | 103.                  | 7559     | 911                   |          |          |           |                  | 83          |                     |  |
|                                                     | Take Poin                | t (LTP)       |               |         |                       | <b>T</b> |                       |          |          |           |                  |             |                     |  |
| D <sub>D</sub>                                      | Section 11               | Township 25-S | Range<br>31-E | Lot     | Feet<br>100           | NO       | m N/S Fe<br>PRTH 44   |          | From WES | s/w<br>ST | Count            | ĎΥ          |                     |  |
| Latit                                               | <sup>ude</sup><br>15195( | )             |               |         | Longitu 103.          |          | 796                   |          |          |           | NAD<br><b>83</b> |             |                     |  |
|                                                     |                          | e defining v  | vell for th   | e Horiz | zontal S <sub>l</sub> | pacing   | g Unit?               |          |          |           |                  |             |                     |  |
| ls thi:                                             | s well an                | infill well?  |               |         |                       |          |                       |          |          |           |                  |             |                     |  |
|                                                     | ll is yes p<br>ing Unit. | lease prov    | ide API if    | availab | ole, Ope              | rator    | Name and              | l well r | number   | for [     | Definii          | ng well fo  | r Horizontal        |  |
| API #                                               | ŧ                        |               |               |         |                       |          |                       |          |          |           |                  |             |                     |  |
| Оре                                                 | erator Nai               | me:           |               |         |                       | Prop     | perty Nam             | e:       |          |           |                  |             | Well Number         |  |
|                                                     |                          |               |               |         |                       | 1        |                       |          |          |           |                  |             | K7 06/29/201        |  |