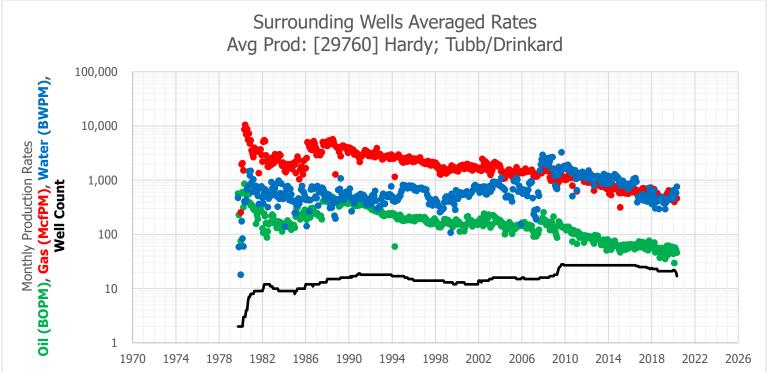

The zones that do not have production history in the State C TR 11 #3 are the Glorieta, which translates to the OIL CENTER; GLORIETA [Pool ID: 47970]; and the Tubb-Drinkard, which translates to the HARDY; TUBB-DRINKARD [Pool ID: 29760]. To develop a forecast for these zones, thirteen (13) surrounding wells with production history from the Glorieta and twenty-seven (27) surrounding wells with production history from the Tubb-Drinkard were used as an offset to prove up hole potential in the State C TR 11 #3 by taking the historical average of the oil, gas, and water production. The resulting historical average production curve for this interval is shown in Exhibit B. From there, a decline curve was utilized based on the aforementioned historical production.

## faeIIoperating