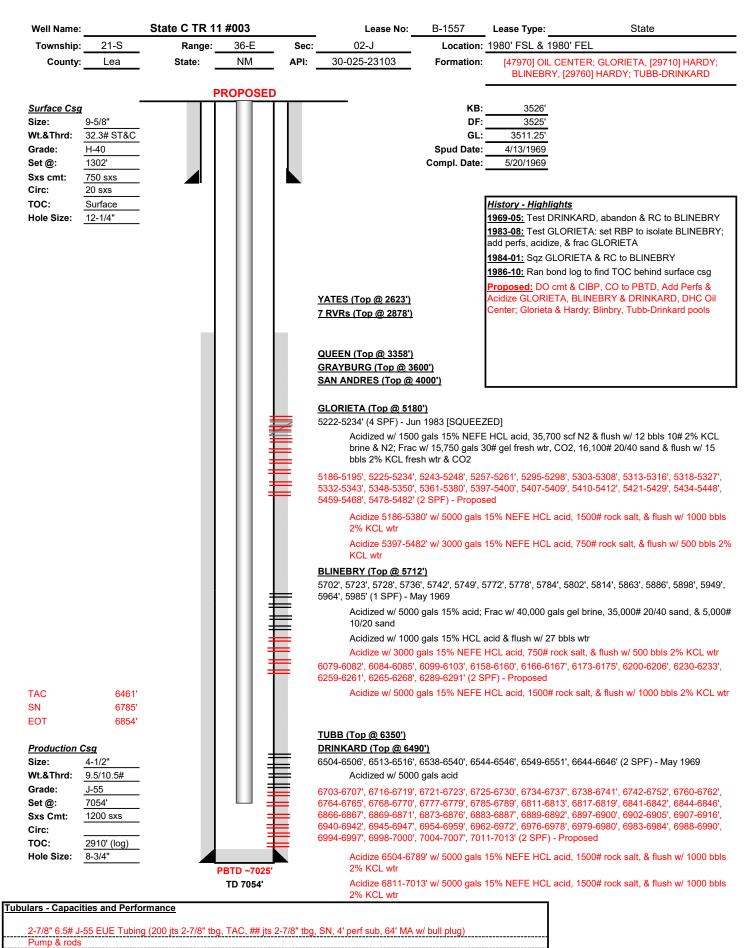

State C TR 11 #3 is currently open to the Blinebry interval, which translates to the HARDY; BLINEBRY [Pool ID: 29710]. The production curve for this interval is shown in Exhibit A. To develop a forecast for this zone, a decline curve was utilized based on the aforementioned historical production.

The zones that do not have production history in the State C TR 11 #3 are the Glorieta, which translates to the OIL CENTER; GLORIETA [Pool ID: 47970]; and the Tubb-Drinkard, which translates to the HARDY; TUBB-DRINKARD [Pool ID: 29760]. To develop a forecast for these zones, thirteen (13) surrounding wells with production history from the Glorieta and twenty-seven (27) surrounding wells with production history from the Tubb-Drinkard were used as an offset to prove up hole potential in the State C TR 11 #3 by taking the historical average of the oil, gas, and water production. The resulting historical average production curve for this interval is shown in Exhibit B. From there, a decline curve was utilized based on the aforementioned historical production.

Overall, the forecast for the proposed downhole commingled production was formed by combining the forecasts for both zones, as shown in the Synthetic Decline Curve column of Exhibit C. This forecast proved that an IP of 7.5 BOPD and 44.3 MCFPD is the expected total, and of that, 5.7 BOPD and 18.0 MCFPD will come from the Glorieta zone, while 1.7 BOPD and 16.8 MCFPD will come from the Tubb-Drinkard zone. The Blinebry is projected to yield 0.1 BOPD and 9.5 MCFPD with the additional intervals that will be opened up. This information along with the percentage allocation across the zones is shown in Exhibit D.

# Received by OCD: 8/11/2021 7:19:55 AM

STATE C TR 113 ELEV KB: 3,526 Released to Imaging: 3/22/2022 6:04:55 PM

| r |                                                    |                      |            |              |              |
|---|----------------------------------------------------|----------------------|------------|--------------|--------------|
|   | API                                                | PERF TYPE            | SOURCE     | TOP PERF     | BASE PERF    |
|   | 30025231030000                                     | PROPOSED             | CJH        | 5186         | 5195         |
| I | 30025231030000                                     | PROPOSED             | CJH        | 5225         | 5234         |
| I |                                                    |                      |            |              |              |
| I | 30025231030000                                     | PROPOSED             | CJH        | 5243         | 5248         |
| I | 30025231030000                                     | PROPOSED             | CJH        | 5257         | 5261         |
| I | 30025231030000                                     | PROPOSED             | CJH        | 5295         | 5298         |
| I | 30025231030000                                     | PROPOSED             | CJH        | 5303         | 5308         |
| I |                                                    |                      |            |              |              |
| I | 30025231030000                                     | PROPOSED             | CJH        | 5313         | 5316         |
| I | 30025231030000                                     | PROPOSED             | CJH        | 5318         | 5327         |
| I | 30025231030000                                     | PROPOSED             | CJH        | 5332         | 5343         |
| I | 30025231030000                                     | PROPOSED             | CJH        | 5348         | 5350         |
| I |                                                    |                      |            |              |              |
| I | 30025231030000                                     | PROPOSED             | CJH        | 5361         | 5380         |
| I | 30025231030000                                     | PROPOSED             | CJH        | 5397         | 5400         |
| I | 30025231030000                                     | PROPOSED             | CJH        | 5407         | 5409         |
| I | 30025231030000                                     | PROPOSED             | CJH        | 5410         | 5412         |
| I |                                                    |                      |            |              |              |
| I | 30025231030000                                     | PROPOSED             | CJH        | 5421         | 5429         |
| I | 30025231030000                                     | PROPOSED             | CJH        | 5434         | 5448         |
| I | 30025231030000                                     | PROPOSED             | CJH        | 5459         | 5468         |
| I |                                                    |                      |            |              |              |
| ļ | 30025231030000                                     | PROPOSED             | CJH        | 5478         | 5482         |
| ļ | 30025231030000                                     | PROPOSED             | CJH        | 6079         | 6082         |
| ļ | 30025231030000                                     | PROPOSED             | CJH        | 6084         | 6085         |
| ļ | 30025231030000                                     | PROPOSED             | CJH        | 6099         | 6103         |
| ļ |                                                    |                      |            |              |              |
| ļ | 30025231030000                                     | PROPOSED             | CJH        | 6158         | 6160         |
| ļ | 30025231030000                                     | PROPOSED             | CJH        | 6166         | 6167         |
| ļ | 30025231030000                                     | PROPOSED             | CJH        | 6173         | 6175         |
| I | 30025231030000                                     | PROPOSED             | CJH        | 6200         | 6206         |
| I |                                                    |                      |            |              |              |
| I | 30025231030000                                     | PROPOSED             | CJH        | 6230         | 6233         |
| I | 30025231030000                                     | PROPOSED             | CJH        | 6259         | 6261         |
| I | 30025231030000                                     | PROPOSED             | CJH        | 6265         | 6268         |
| I | 30025231030000                                     | PROPOSED             | CJH        | 6289         | 6291         |
| I |                                                    |                      |            |              |              |
| I | 30025231030000                                     | PROPOSED             | CJH        | 6703         | 6707         |
| I | 30025231030000                                     | PROPOSED             | CJH        | 6716         | 6719         |
| I | 30025231030000                                     | PROPOSED             | CJH        | 6721         | 6723         |
| I | 30025231030000                                     | PROPOSED             | CJH        | 6725         | 6730         |
| I |                                                    |                      |            |              |              |
| I | 30025231030000                                     | PROPOSED             | CJH        | 6734         | 6737         |
| I | 30025231030000                                     | PROPOSED             | CJH        | 6738         | 6741         |
| I | 30025231030000                                     | PROPOSED             | CJH        | 6742         | 6752         |
| I | 30025231030000                                     | PROPOSED             | CJH        | 6760         | 6762         |
| I |                                                    |                      |            |              |              |
| I | 30025231030000                                     | PROPOSED             | CJH        | 6764         | 6765         |
| I | 30025231030000                                     | PROPOSED             | CJH        | 6768         | 6770         |
| I | 30025231030000                                     | PROPOSED             | CJH        | 6777         | 6779         |
| I |                                                    |                      |            |              |              |
| I | 30025231030000                                     | PROPOSED             | CJH        | 6785         | 6789         |
| I | 30025231030000                                     | PROPOSED             | CJH        | 6811         | 6813         |
| ļ | 30025231030000                                     | PROPOSED             | CJH        | 6817         | 6819         |
| ļ | 30025231030000                                     | PROPOSED             | CJH        | 6841         | 6842         |
| ļ | 30025231030000                                     | PROPOSED             | CJH        |              |              |
| ļ |                                                    |                      |            | 6844         | 6846         |
| ļ | 30025231030000                                     | PROPOSED             | CJH        | 6866         | 6867         |
| ļ | 30025231030000                                     | PROPOSED             | CJH        | 6869         | 6871         |
| ļ | 30025231030000                                     | PROPOSED             | CJH        | 6873         | 6876         |
| ļ | 30025231030000                                     | PROPOSED             | CJH        | 6883         | 6887         |
| ļ |                                                    |                      |            |              |              |
| ļ | 30025231030000                                     | PROPOSED             | CJH        | 6889         | 6892         |
| ļ | 30025231030000                                     | PROPOSED             | CJH        | 6897         | 6900         |
| ļ | 30025231030000                                     | PROPOSED             | CJH        | 6902         | 6905         |
| ļ | 30025231030000                                     |                      |            | 6907         |              |
| ļ |                                                    | PROPOSED             | CJH        |              | 6916         |
| ļ | 30025231030000                                     | PROPOSED             | CJH        | 6940         | 6942         |
| ļ | 30025231030000                                     | PROPOSED             | CJH        | 6945         | 6947         |
| ļ | 30025231030000                                     | PROPOSED             | CJH        | 6954         | 6959         |
| ļ |                                                    |                      |            |              |              |
| ļ | 30025231030000                                     | PROPOSED             | CJH        | 6962         | 6972         |
| ļ | 30025231030000                                     | PROPOSED             | CJH        | 6976         | 6978         |
| ļ | 30025231030000                                     | PROPOSED             | CJH        | 6979         | 6980         |
| ļ | 30025231030000                                     | PROPOSED             | CJH        | 6983         | 6984         |
| ļ |                                                    |                      |            |              |              |
| ļ | 30025231030000                                     | PROPOSED             | CJH        | 6988         | 6990         |
|   | 30025231030000                                     | PROPOSED             | CJH        | 6994         | 6997         |
| ļ | 2002522402000                                      | PROPOSED             | CJH        | 6998         | 7000         |
|   | 30025231030000                                     |                      |            |              |              |
|   |                                                    |                      | CIH        | 7004         | 7007         |
|   | 30025231030000<br>30025231030000<br>30025231030000 | PROPOSED<br>PROPOSED | CJH<br>CJH | 7004<br>7011 | 7007<br>7013 |