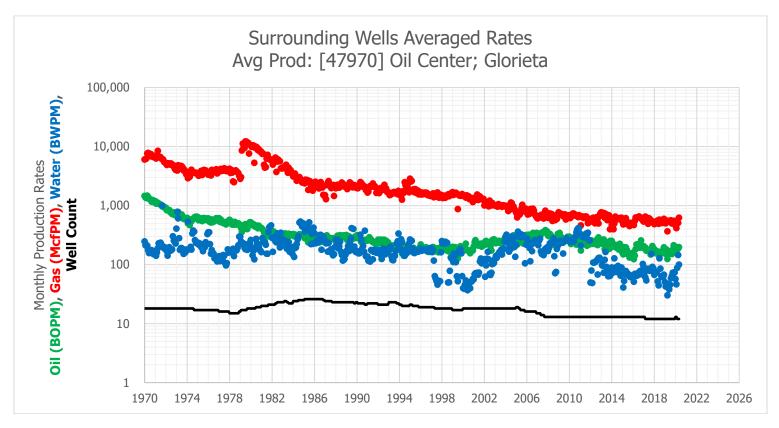

The zones that do not have production history in the State C TR 11 #3 are the Glorieta, which translates to the OIL CENTER; GLORIETA [Pool ID: 47970]; and the Tubb-Drinkard, which translates to the HARDY; TUBB-DRINKARD [Pool ID: 29760]. To develop a forecast for these zones, thirteen (13) surrounding wells with production history from the Glorieta and twenty-seven (27) surrounding wells with production history from the Tubb-Drinkard were used as an offset to prove up hole potential in the State C TR 11 #3 by taking the historical average of the oil, gas, and water production. The resulting historical average production curve for this interval is shown in Exhibit B. From there, a decline curve was utilized based on the aforementioned historical production.

## faeIIoperating