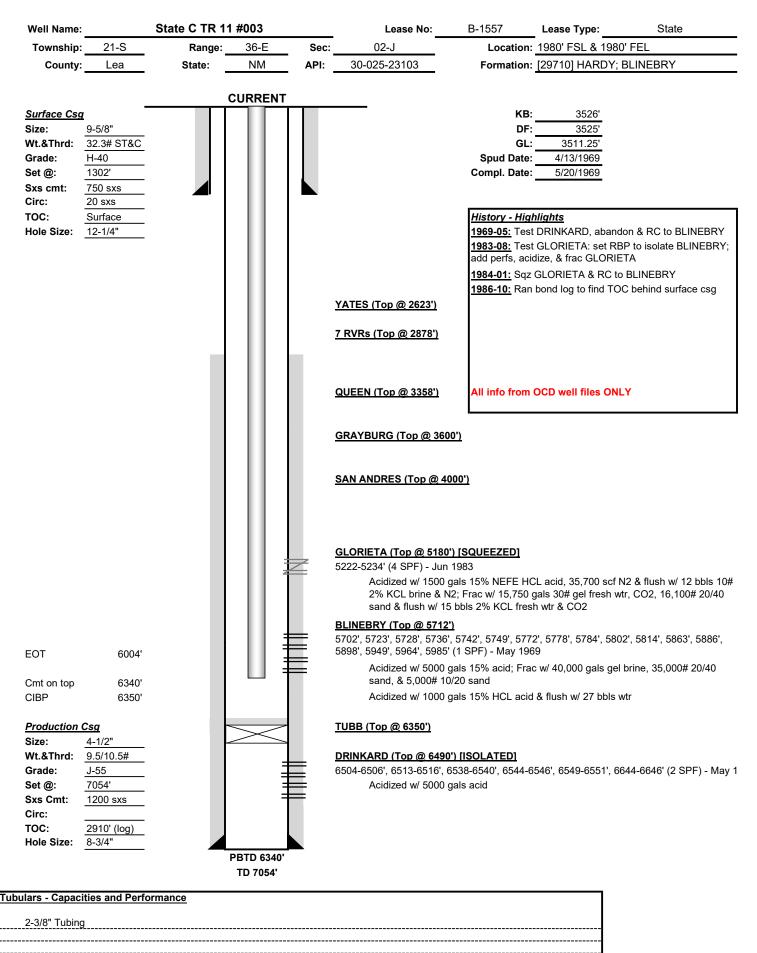

State C TR 11 #3 is currently open to the Blinebry interval, which translates to the HARDY; BLINEBRY [Pool ID: 29710]. The production curve for this interval is shown in Exhibit A. To develop a forecast for this zone, a decline curve was utilized based on the aforementioned historical production.