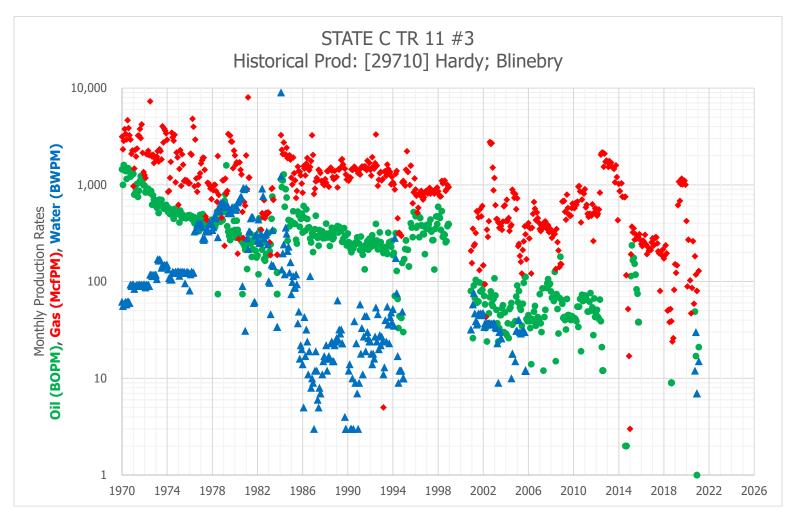

State C TR 11 #3 is currently open to the Blinebry interval, which translates to the HARDY; BLINEBRY [Pool ID: 29710]. The production curve for this interval is shown in Exhibit A. To develop a forecast for this zone, a decline curve was utilized based on the aforementioned historical production.

#### Exhibit A – Historical and Forecast Production in the Current Zone