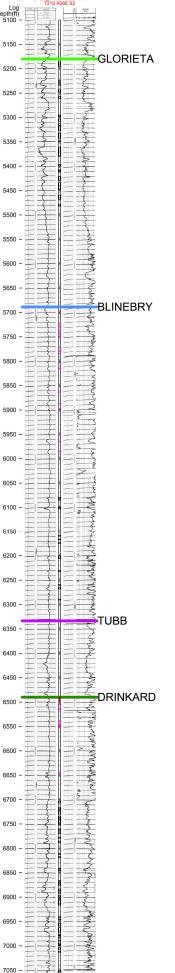

# Received by OCD: 8/11/2021 7:19:55 AM

STATE C TR 113 ELEV KB: 3,526 Released to Imaging: 3/22/2022 6:04:55 PM

| r |                                                    |                      |            |              |              |
|---|----------------------------------------------------|----------------------|------------|--------------|--------------|
|   | API                                                | PERF TYPE            | SOURCE     | TOP PERF     | BASE PERF    |
|   | 30025231030000                                     | PROPOSED             | CJH        | 5186         | 5195         |
| I | 30025231030000                                     | PROPOSED             | CJH        | 5225         | 5234         |
| I |                                                    |                      |            |              |              |
| I | 30025231030000                                     | PROPOSED             | CJH        | 5243         | 5248         |
| I | 30025231030000                                     | PROPOSED             | CJH        | 5257         | 5261         |
| I | 30025231030000                                     | PROPOSED             | CJH        | 5295         | 5298         |
| I | 30025231030000                                     | PROPOSED             | CJH        | 5303         | 5308         |
| I |                                                    |                      |            |              |              |
| I | 30025231030000                                     | PROPOSED             | CJH        | 5313         | 5316         |
| I | 30025231030000                                     | PROPOSED             | CJH        | 5318         | 5327         |
| I | 30025231030000                                     | PROPOSED             | CJH        | 5332         | 5343         |
| I | 30025231030000                                     | PROPOSED             | CJH        | 5348         | 5350         |
| I |                                                    |                      |            |              |              |
| I | 30025231030000                                     | PROPOSED             | CJH        | 5361         | 5380         |
| I | 30025231030000                                     | PROPOSED             | CJH        | 5397         | 5400         |
| I | 30025231030000                                     | PROPOSED             | CJH        | 5407         | 5409         |
| I | 30025231030000                                     | PROPOSED             | CJH        | 5410         | 5412         |
| I |                                                    |                      |            |              |              |
| I | 30025231030000                                     | PROPOSED             | CJH        | 5421         | 5429         |
| I | 30025231030000                                     | PROPOSED             | CJH        | 5434         | 5448         |
| I | 30025231030000                                     | PROPOSED             | CJH        | 5459         | 5468         |
| I |                                                    |                      |            |              |              |
| ļ | 30025231030000                                     | PROPOSED             | CJH        | 5478         | 5482         |
| ļ | 30025231030000                                     | PROPOSED             | CJH        | 6079         | 6082         |
| ļ | 30025231030000                                     | PROPOSED             | CJH        | 6084         | 6085         |
| ļ | 30025231030000                                     | PROPOSED             | CJH        | 6099         | 6103         |
| ļ |                                                    |                      |            |              |              |
| ļ | 30025231030000                                     | PROPOSED             | CJH        | 6158         | 6160         |
| ļ | 30025231030000                                     | PROPOSED             | CJH        | 6166         | 6167         |
| ļ | 30025231030000                                     | PROPOSED             | CJH        | 6173         | 6175         |
| I | 30025231030000                                     | PROPOSED             | CJH        | 6200         | 6206         |
| I |                                                    |                      |            |              |              |
| I | 30025231030000                                     | PROPOSED             | CJH        | 6230         | 6233         |
| I | 30025231030000                                     | PROPOSED             | CJH        | 6259         | 6261         |
| I | 30025231030000                                     | PROPOSED             | CJH        | 6265         | 6268         |
| I | 30025231030000                                     | PROPOSED             | CJH        | 6289         | 6291         |
| I |                                                    |                      |            |              |              |
| I | 30025231030000                                     | PROPOSED             | CJH        | 6703         | 6707         |
| I | 30025231030000                                     | PROPOSED             | CJH        | 6716         | 6719         |
| I | 30025231030000                                     | PROPOSED             | CJH        | 6721         | 6723         |
| I | 30025231030000                                     | PROPOSED             | CJH        | 6725         | 6730         |
| I |                                                    |                      |            |              |              |
| I | 30025231030000                                     | PROPOSED             | CJH        | 6734         | 6737         |
| I | 30025231030000                                     | PROPOSED             | CJH        | 6738         | 6741         |
| I | 30025231030000                                     | PROPOSED             | CJH        | 6742         | 6752         |
| I | 30025231030000                                     | PROPOSED             | CJH        | 6760         | 6762         |
| I |                                                    |                      |            |              |              |
| I | 30025231030000                                     | PROPOSED             | CJH        | 6764         | 6765         |
| I | 30025231030000                                     | PROPOSED             | CJH        | 6768         | 6770         |
| I | 30025231030000                                     | PROPOSED             | CJH        | 6777         | 6779         |
| I |                                                    |                      |            |              |              |
| I | 30025231030000                                     | PROPOSED             | CJH        | 6785         | 6789         |
| I | 30025231030000                                     | PROPOSED             | CJH        | 6811         | 6813         |
| ļ | 30025231030000                                     | PROPOSED             | CJH        | 6817         | 6819         |
| ļ | 30025231030000                                     | PROPOSED             | CJH        | 6841         | 6842         |
| ļ | 30025231030000                                     | PROPOSED             | CJH        |              |              |
| ļ |                                                    |                      |            | 6844         | 6846         |
| ļ | 30025231030000                                     | PROPOSED             | CJH        | 6866         | 6867         |
| ļ | 30025231030000                                     | PROPOSED             | CJH        | 6869         | 6871         |
| ļ | 30025231030000                                     | PROPOSED             | CJH        | 6873         | 6876         |
| ļ | 30025231030000                                     | PROPOSED             | CJH        | 6883         | 6887         |
| ļ |                                                    |                      |            |              |              |
| ļ | 30025231030000                                     | PROPOSED             | CJH        | 6889         | 6892         |
| ļ | 30025231030000                                     | PROPOSED             | CJH        | 6897         | 6900         |
| ļ | 30025231030000                                     | PROPOSED             | CJH        | 6902         | 6905         |
| ļ | 30025231030000                                     |                      |            | 6907         |              |
| ļ |                                                    | PROPOSED             | CJH        |              | 6916         |
| ļ | 30025231030000                                     | PROPOSED             | CJH        | 6940         | 6942         |
| ļ | 30025231030000                                     | PROPOSED             | CJH        | 6945         | 6947         |
| ļ | 30025231030000                                     | PROPOSED             | CJH        | 6954         | 6959         |
| ļ |                                                    |                      |            |              |              |
| ļ | 30025231030000                                     | PROPOSED             | CJH        | 6962         | 6972         |
| ļ | 30025231030000                                     | PROPOSED             | CJH        | 6976         | 6978         |
| ļ | 30025231030000                                     | PROPOSED             | CJH        | 6979         | 6980         |
| ļ | 30025231030000                                     | PROPOSED             | CJH        | 6983         | 6984         |
| ļ |                                                    |                      |            |              |              |
| ļ | 30025231030000                                     | PROPOSED             | CJH        | 6988         | 6990         |
|   | 30025231030000                                     | PROPOSED             | CJH        | 6994         | 6997         |
| ļ | 2002522402000                                      | PROPOSED             | CJH        | 6998         | 7000         |
|   | 30025231030000                                     |                      |            |              |              |
|   |                                                    |                      | CIH        | 7004         | 7007         |
|   | 30025231030000<br>30025231030000<br>30025231030000 | PROPOSED<br>PROPOSED | CJH<br>CJH | 7004<br>7011 | 7007<br>7013 |