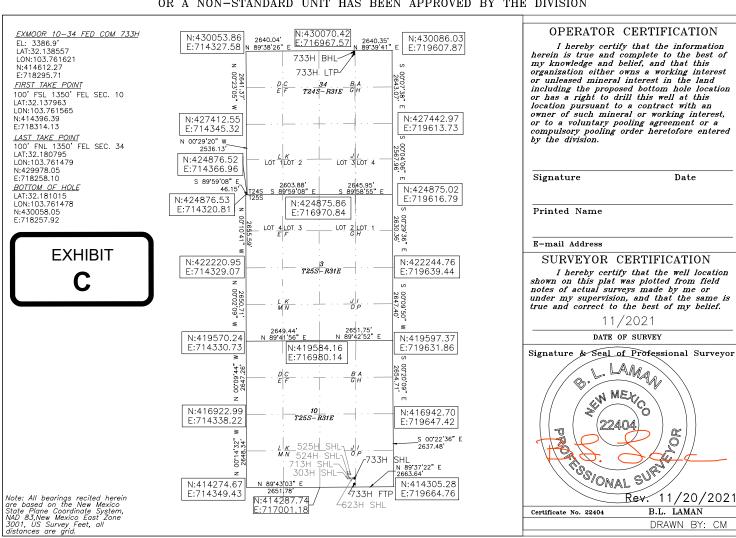

1220 SOUTH ST. FRANCIS DR. Santa Fe, New Mexico 87505

Form C-102 Revised August 1, 2011 Submit one copy to appropriate District Office

□ AMENDED REPORT

WELL LOCATION AND ACREAGE DEDICATION PLAT

| API Number        | Pool Code                           | Pool Name |                     |
|-------------------|-------------------------------------|-----------|---------------------|
| Property Code     | Property No<br>EXMOOR 10-34         |           | Well Number<br>733H |
| ogrid No.<br>6137 | Operator Na<br>DEVON ENERGY PRODUCT |           | Elevation<br>3386.9 |

#### Surface Location

| UL or lot No. | Section | Township | Range | Lot Idn | Feet from the | North/South line | Feet from the | East/West line | County |
|---------------|---------|----------|-------|---------|---------------|------------------|---------------|----------------|--------|
| 0             | 10      | 25-S     | 31-E  |         | 316           | SOUTH            | 1367          | EAST           | EDDY   |

#### Bottom Hole Location If Different From Surface

| UL or lot No.                                          | Section | Township | Range   | Lot Idn | Feet from the | North/South line | Feet from the | East/West line | County |
|--------------------------------------------------------|---------|----------|---------|---------|---------------|------------------|---------------|----------------|--------|
| В                                                      | 34      | 24-S     | 31-E    |         | 20            | NORTH            | 1350          | EAST           | EDDY   |
| Dedicated Acres   Joint or Infill   Consolidation Code |         | Code Or  | der No. |         |               |                  |               |                |        |
|                                                        |         |          |         |         |               |                  |               |                |        |

# NO ALLOWABLE WILL BE ASSIGNED TO THIS COMPLETION UNTIL ALL INTERESTS HAVE BEEN CONSOLIDATED OR A NON-STANDARD UNIT HAS BEEN APPROVED BY THE DIVISION

EXHIBIT **D** 

Page 7 of 12