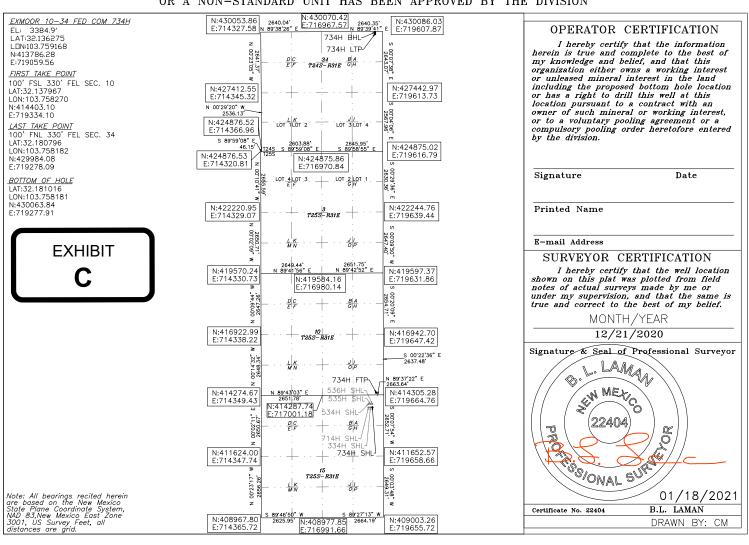

1220 SOUTH ST. FRANCIS DR. Santa Fe, New Mexico 87505

Form C-102 Revised August 1, 2011 Submit one copy to appropriate District Office

□ AMENDED REPORT

WELL LOCATION AND ACREAGE DEDICATION PLAT

| API Number        | Pool Code | Pool Name                         |                      |  |
|-------------------|-----------|-----------------------------------|----------------------|--|
| Property Code     | -         | rty Name<br>-34 FED COM           | Well Number<br>734H  |  |
| ogrid No.<br>6137 |           | tor Name<br>OUCTION COMPANY, L.P. | Elevation<br>3384.9' |  |

### Surface Location

| UL or lot No. | Section | Township | Range | Lot Idn | Feet from the | North/South line | Feet from the | East/West line | County |
|---------------|---------|----------|-------|---------|---------------|------------------|---------------|----------------|--------|
| Α             | 15      | 25-S     | 31-E  |         | 515           | NORTH            | 604           | EAST           | EDDY   |

### Bottom Hole Location If Different From Surface

| UL or lot No.  | Section   | Township    | Range         | Lot Idn | Feet from the | North/South line | Feet from the | East/West line | County |
|----------------|-----------|-------------|---------------|---------|---------------|------------------|---------------|----------------|--------|
| А              | 34        | 24-S        | 31-E          |         | 20            | NORTH            | 330           | EAST           | EDDY   |
| Dedicated Acre | s Joint o | r Infill Co | nsolidation ( | Code Or | der No.       |                  |               |                |        |
|                |           |             |               |         |               |                  |               |                |        |

# NO ALLOWABLE WILL BE ASSIGNED TO THIS COMPLETION UNTIL ALL INTERESTS HAVE BEEN CONSOLIDATED OR A NON-STANDARD UNIT HAS BEEN APPROVED BY THE DIVISION

EXHIBIT **D** 

Page 7 of 12