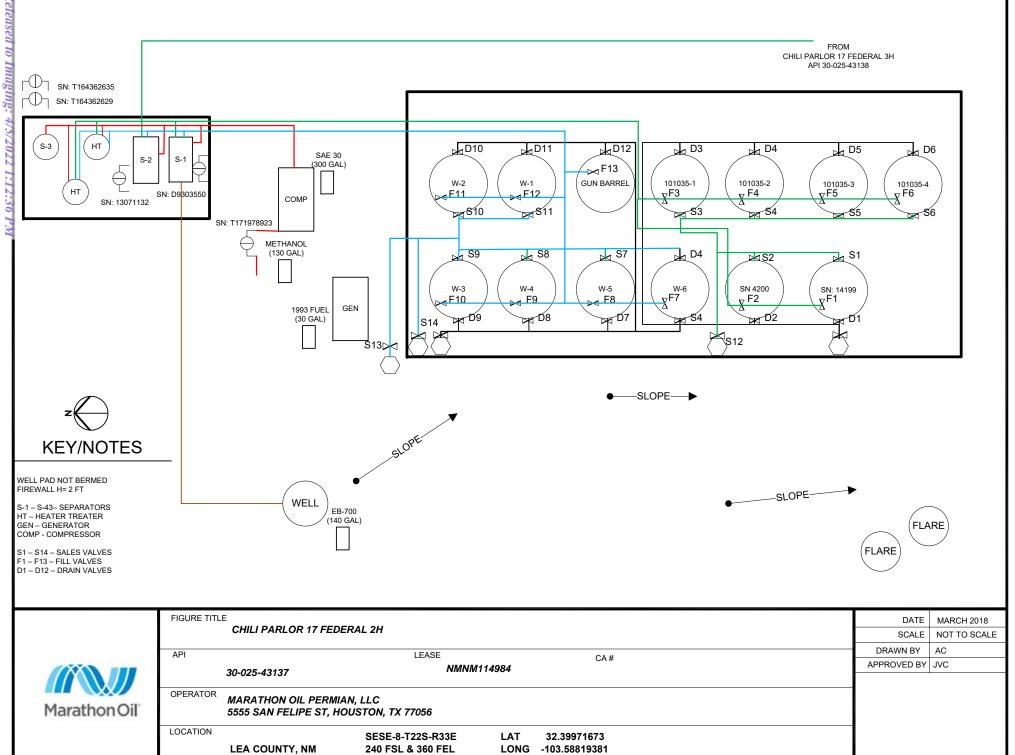

Both wells produce from the Red Tank; Bone Spring, East (51687) Formation in Federal Lease NMNM114984, but their individual well pads are located on Federal Lease NMNM096244.

Production from the Chili Parlor 17 Federal 3H is transported off the well pad and sent to the Chili Parlor 17 Federal 2H pad Tank Battery. Please see attached diagrams

Lease Map with location of well pads, and lease numbers.

Received by OCD: 12/7/2021 7:42:42 AM

Page 5 of 16

| <b>Received</b> b | y OCD: | 12/7/2021 | 7:42:42 AM |
|-------------------|--------|-----------|------------|
|-------------------|--------|-----------|------------|