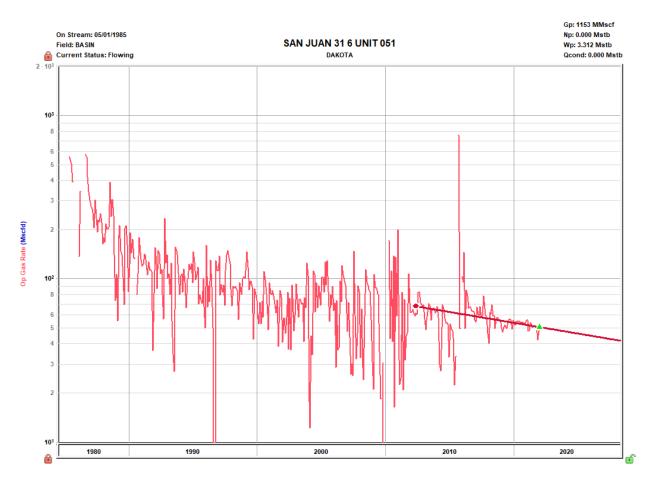

Production Allocation Method - Subtraction

### **Gas Allocation:**

Production for the downhole commingle will be allocated using the subtraction method in agreement with local agencies. The base formation is the Dakota and the added formation to be commingled is the Mesaverde. The subtraction method applies an average monthly production forecast to the base formation using historic production. All production from this well exceeding the forecast will be allocated to the new formation.

After 3 years production will stabilize. A production average will be gathered during the 4<sup>th</sup> year and will be utilized to create a fixed percentage based allocation.