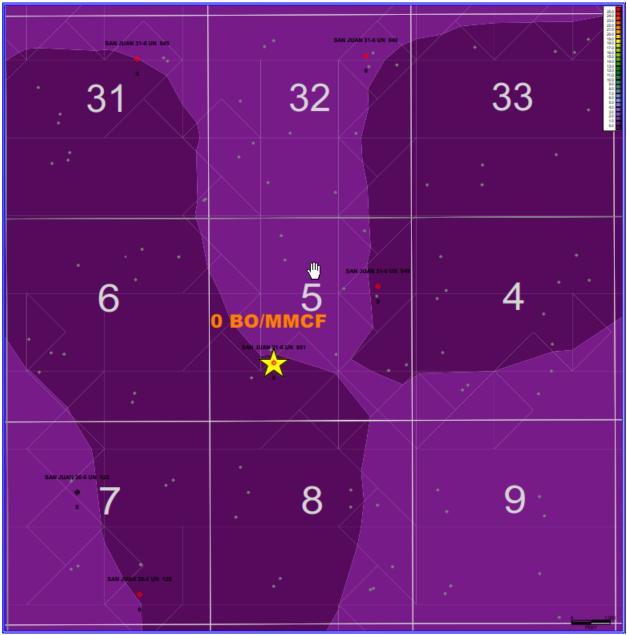

### **Oil Allocation:**

Oil production will be allocated based on average formation yields from offset wells and will be a fixed rate for 4 years.

After 4 years oil will be reevaluated and adjust as needed based on average formation yields and new fixed gas allocation.

9- Section Area Map of MV Standalone Oil Yields

9- Section Area Map of DK Standalone Oil Yields

Historically the Dakota formation has not produced any oil therefore all oil will be allocated to the Meaverde zone.