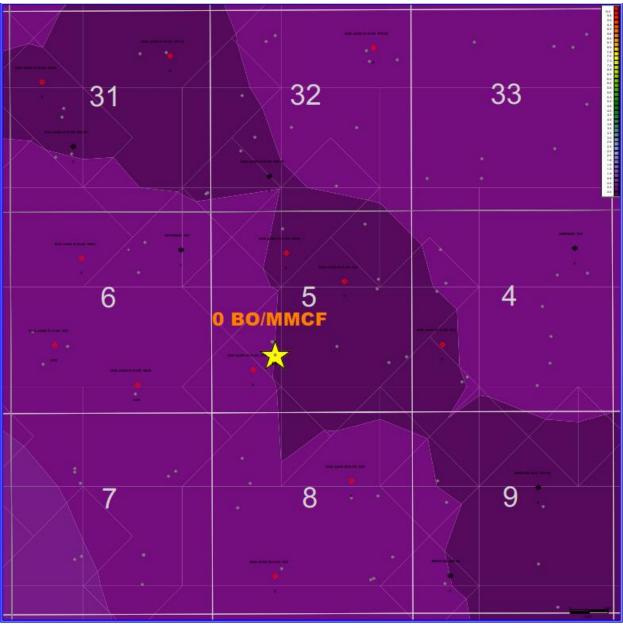

### **Oil Allocation:**

Oil production will be allocated based on average formation yields from offset wells and will be a fixed rate for 4 years.

After 4 years oil will be reevaluated and adjust as needed based on average formation yields and new fixed gas allocation.

9- Section Area Map of MV Standalone Oil Yields

9- Section Area Map of DK Standalone Oil Yields

Historically the Dakota formation has not produced any oil therefore all oil will be allocated to the Meaverde zone.