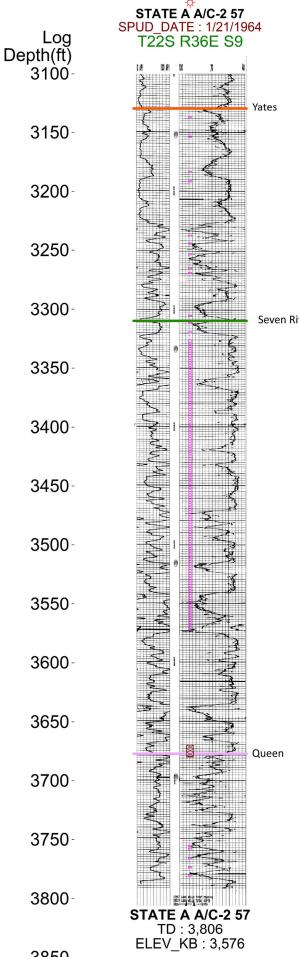

State A A/C 2 #57 is currently open to the Yates-Seven Rivers interval, which translates to the JALMAT; TAN-YATES-7 RVRS (GAS) [Pool ID: 79240]. The production curve for this interval is shown in Exhibit A. To develop a forecast for this zone, a decline curve was utilized based on the aforementioned historical production.

The zone that does not have production history in the State A A/C 2 #57 is the Seven Rivers-Queen, which translates to the LANGLIE MATTIX; 7 RVRS-Q-GRAYBURG [Pool ID: 37240]. To develop a forecast for this zone, forty-three (43) surrounding wells with production history from the Seven Rivers-Queen were used as an offset to prove up hole potential in the State A A/C 2 #57 by taking the historical average of the oil, gas, and water production. The resulting historical average production curve for this interval is shown in Exhibit B. From there, a decline curve was utilized based on the aforementioned historical production.

# **BLACKBEARD**

| 3850-                       |           | _           |
|-----------------------------|-----------|-------------|
| <b>Released to Imaging:</b> | 4/15/2022 | 12:29:18 PM |

| ΑΡΙ            | Source | Туре          | <b>Top Perf</b> | <b>Btm Perf</b> |
|----------------|--------|---------------|-----------------|-----------------|
| 30025202970000 | CJH    | ACTIVE        | 3137            | 3319            |
| 30025202970000 | CJH    | ACTIVE        | 3326            | 3572            |
| 30025202970000 | CJH    | INACTIVE      | 3755            | 3756            |
| 30025202970000 | CJH    | INACTIVE      | 3757            | 3758            |
| 30025202970000 | CJH    | INACTIVE      | 3765            | 3766            |
| 30025202970000 | CJH    | INACTIVE      | 3773            | 3774            |
| 30025202970000 | CJH    | INACTIVE      | 3780            | 3781            |
| 30025202970000 | CJH    | PROPOSED - OH | 3806            | 3930            |

Seven Rivers

Page 9 of 24