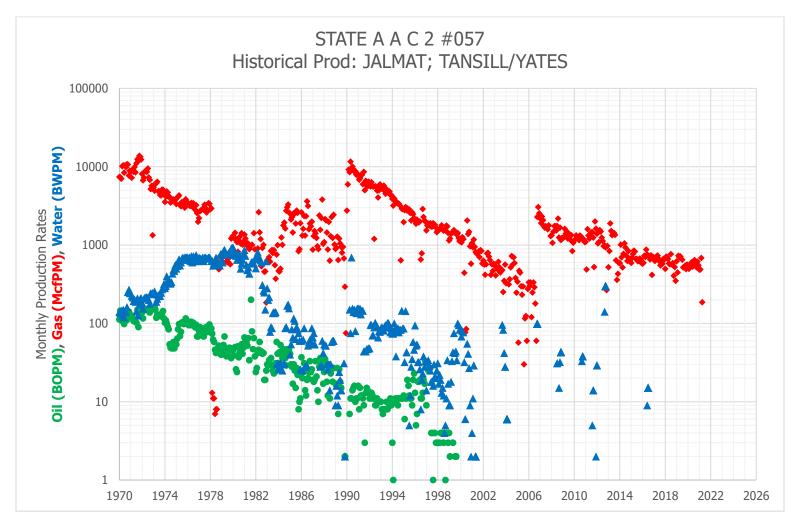

State A A/C 2 #57 is currently open to the Yates-Seven Rivers interval, which translates to the JALMAT; TAN-YATES-7 RVRS (GAS) [Pool ID: 79240]. The production curve for this interval is shown in Exhibit A. To develop a forecast for this zone, a decline curve was utilized based on the aforementioned historical production.

Overall, the forecast for the proposed downhole commingled production was formed by combining the forecasts for both zones, as shown in the Synthetic Decline Curve column of Exhibit C. This forecast proved that an IP of 3.8 BOPD and 30.8 MCFPD is the expected total, and of that, 3.8 BOPD and 11.9 MCFPD will come from the Seven Rivers-Queen zone. The Yates-Seven Rivers is projected to yield 0.0 BOPD and 18.9 MCFPD with the additional intervals that will be opened up. This information along with the percentage allocation across the zones is shown in Exhibit D.

### Exhibit A – Historical and Forecast Production in the Current Zone