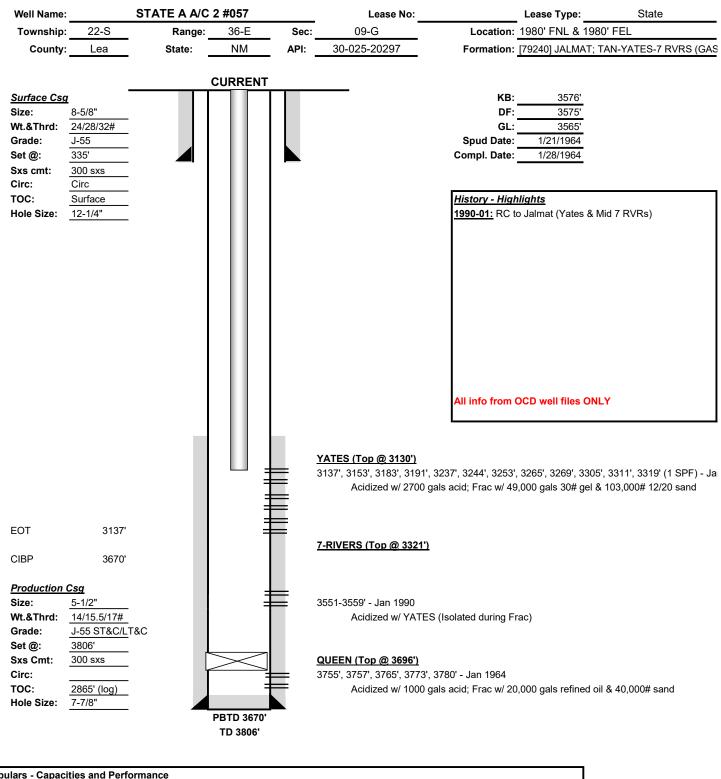

Re: State A A/C 2 #057: API 30-025-20297 Jalmat Pool: 79240 Langlie Mattix Pool: 37240

Dear Mr. McClure:

FAE II Operating LLC, as operator, will be filing applications with the New Mexico Oil Conservation Division for approval of the aforementioned commingling project. After a review of internal records, this letter serves as notice that the operator and interest owners are identical for the pools listed above.

# Re: Application of FAE II Operating, LLC for Administrative Approval to Downhole Commingle and Sell Oil and Gas Production from the Jalmat and Langlie Mattix Pools for the State A A/C 2 #57 well located in Sec. 9, T-22S, R-36E, Lea County, New Mexico

Dear Mr. McClure:

FAE II Operating LLC, OGRID: 329326, requests administrative approval for downhole commingling of oil and gas production from the Jalmat and Langlie Mattix Pools for its State A A/C 2 #57 well located in Unit Letter G, Section 9, T-22S, R-36E, 1,980 feet FNL and 1,980 feet FEL, as shown in the attached C-102's for each zone.

State A A/C 2 #57 is currently open to the Yates-Seven Rivers interval, which translates to the JALMAT; TAN-YATES-7 RVRS (GAS) [Pool ID: 79240]. The production curve for this interval is shown in Exhibit A. To develop a forecast for this zone, a decline curve was utilized based on the aforementioned historical production.

The zone that does not have production history in the State A A/C 2 #57 is the Seven Rivers-Queen, which translates to the LANGLIE MATTIX; 7 RVRS-Q-GRAYBURG [Pool ID: 37240]. To develop a forecast for this zone, forty-three (43) surrounding wells with production history from the Seven Rivers-Queen were used as an offset to prove up hole potential in the State A A/C 2 #57 by taking the historical average of the oil, gas, and water production. The resulting historical average production curve for this interval is shown in Exhibit B. From there, a decline curve was utilized based on the aforementioned historical production.

Overall, the forecast for the proposed downhole commingled production was formed by combining the forecasts for both zones, as shown in the Synthetic Decline Curve column of Exhibit C. This forecast proved that an IP of 3.8 BOPD and 30.8 MCFPD is the expected total, and of that, 3.8 BOPD and 11.9 MCFPD will come from the Seven Rivers-Queen zone. The Yates-Seven Rivers is projected to yield 0.0 BOPD and 18.9 MCFPD with the additional intervals that will be opened up. This information along with the percentage allocation across the zones is shown in Exhibit D.

# Exhibit D – Decline Curve IP Rates and Zone Allocation Percentage

| Zone (1)       | Zone (2)           | Oil IP<br>(BOPD) | Gas IP<br>(MCFD) | Water IP<br>(BWPD) |
|----------------|--------------------|------------------|------------------|--------------------|
| Jalmat         | Yates-Seven Rivers | 0.0              | 18.9             | 0.0                |
| Langlie Mattix | Seven Rivers-Queen | 3.8              | 11.9             | 26.5               |
|                | Total              | 3.8              | 30.8             | 26.5               |
| Jalmat         | Yates-Seven Rivers | 0%               | 61%              | 0%                 |
| Langlie Mattix | Seven Rivers-Queen | 100%             | 39%              | 100%               |
|                | Total (%)          | 100%             | 100%             | 100%               |