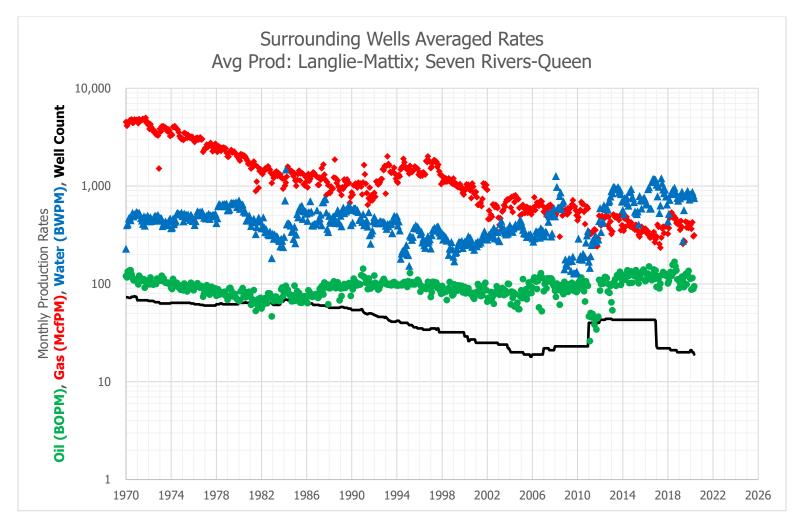

The zone that does not have production history in the State A A/C 2 #57 is the Seven Rivers-Queen, which translates to the LANGLIE MATTIX; 7 RVRS-Q-GRAYBURG [Pool ID: 37240]. To develop a forecast for this zone, forty-three (43) surrounding wells with production history from the Seven Rivers-Queen were used as an offset to prove up hole potential in the State A A/C 2 #57 by taking the historical average of the oil, gas, and water production. The resulting historical average production curve for this interval is shown in Exhibit B. From there, a decline curve was utilized based on the aforementioned historical production.

### Exhibit B – Historical Average Production in the Proposed Zone