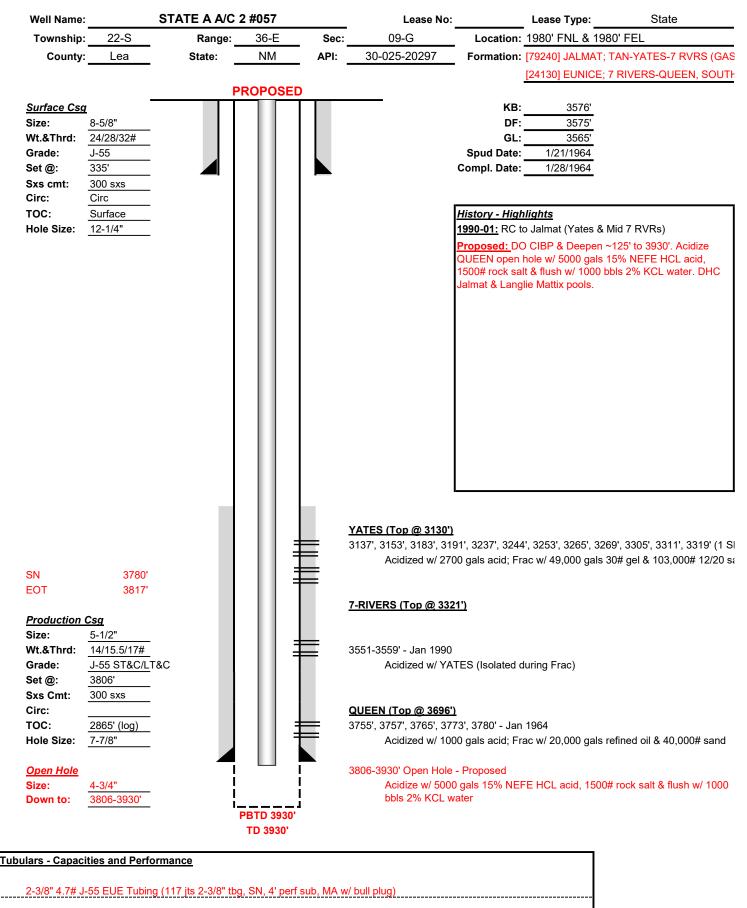

Re: State A A/C 2 #057: API 30-025-20297 Jalmat Pool: 79240 Langlie Mattix Pool: 37240

Dear Mr. McClure:

FAE II Operating LLC, as operator, will be filing applications with the New Mexico Oil Conservation Division for approval of the aforementioned commingling project. After a review of internal records, this letter serves as notice that the operator and interest owners are identical for the pools listed above.

Dear Mr. McClure:

FAE II Operating LLC, OGRID: 329326, requests administrative approval for downhole commingling of oil and gas production from the Jalmat and Langlie Mattix Pools for its State A A/C 2 #57 well located in Unit Letter G, Section 9, T-22S, R-36E, 1,980 feet FNL and 1,980 feet FEL, as shown in the attached C-102's for each zone.

State A A/C 2 #57 is currently open to the Yates-Seven Rivers interval, which translates to the JALMAT; TAN-YATES-7 RVRS (GAS) [Pool ID: 79240]. The production curve for this interval is shown in Exhibit A. To develop a forecast for this zone, a decline curve was utilized based on the aforementioned historical production.

The zone that does not have production history in the State A A/C 2 #57 is the Seven Rivers-Queen, which translates to the LANGLIE MATTIX; 7 RVRS-Q-GRAYBURG [Pool ID: 37240]. To develop a forecast for this zone, forty-three (43) surrounding wells with production history from the Seven Rivers-Queen were used as an offset to prove up hole potential in the State A A/C 2 #57 by taking the historical average of the oil, gas, and water production. The resulting historical average production curve for this interval is shown in Exhibit B. From there, a decline curve was utilized based on the aforementioned historical production.