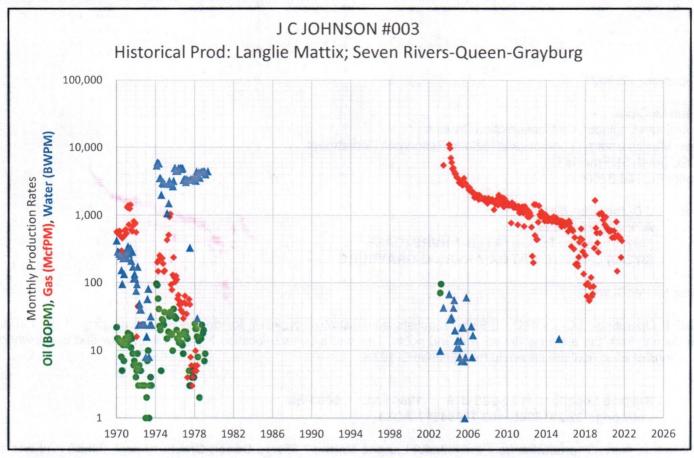

Surface Location: H-20-23S-37E 1980 FNL 660 FEL

Lat/Long: 32.2916985,-103.1785431 NAD83

The well is currently producing from the [37240] Langlie Mattix; 7 Rivers-Queen-Grayburg pool; Exhibit A shows the well's historical production from this pool. It is proposed to downhole commingle this pool with the [33820] Jalmat; Tan-Yates- 7 Rivers pool. While there is no recent production for the proposed pool in this well, there are multiple offset wells that are currently producing from the proposed pool. The average historical production of the surrounding analog wells producing from the proposed pool are shown in Exhibit B.

Decline curve analysis was used to create forecasts for each pool with a heavy weighting toward the last five years of production as it should most heavily influence future performance. Historical monthly volumes for each pool for the last five years as wells as a forecast of the combined pools are shown in Exhibit C. After comparing the forecasts generated from the historical production of the **J C Johnson #003** and the offset analogs for each pool, pool allocations were calculated on a proportional volume basis. This allocation, along with estimated IP rates for each pool after the comingling work is complete, are displayed in the table in Exhibit D.