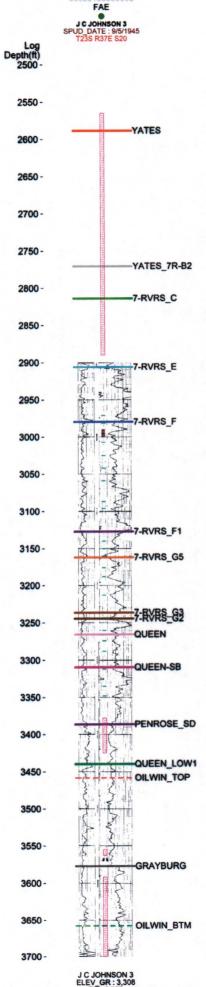

| DATA ELEMENT                                                                                                                                                                       | UPPER ZONE                      | INTERMEDIATE ZONE | LOWER ZONE                                  |
|------------------------------------------------------------------------------------------------------------------------------------------------------------------------------------|---------------------------------|-------------------|---------------------------------------------|
| Pool Name                                                                                                                                                                          | JALMAT; TAN-YATES-<br>7 RIVERS  |                   | LANGLIE MATTIX; 7 RIVERS-<br>QUEEN-GRAYBURG |
| Pool Code                                                                                                                                                                          | 33820                           |                   | 37240                                       |
| Top and Bottom of Pay Section<br>(Perforated or Open-Hole Interval)                                                                                                                | 2565 - 2890                     |                   | 2971 - 3798                                 |
| Method of Production (Flowing or Artificial Lift)                                                                                                                                  | ARTIFICIAL LIFT                 |                   | ARTIFICIAL LIFT                             |
| Bottomhole Pressure (Note: Pressure data will not be required if the bottom perforation in the lower zone is within 150% of the depth of the top perforation in the upper zone)    |                                 |                   |                                             |
| Oil Gravity or Gas BTU<br>(Degree API or Gas BTU)                                                                                                                                  | 35.0 API / 1.1929 BTU           |                   | 35.0 API / 1.1929 BTU                       |
| Producing, Shut-In or<br>New Zone                                                                                                                                                  | NEW ZONE                        |                   | PRODUCING                                   |
| Date and Oil/Gas/Water Rates of Last Production. (Note: For new zones with no production history, applicant shall be required to attach production estimates and supporting data.) | Date: SEE<br>ATTACHED<br>Rates: | Date:             | Date: SEE<br>ATTACHED<br>Rates:             |
| Fixed Allocation Percentage (Note: If allocation is based upon something other than current or past production, supporting data or explanation will be required.)                  | Oil Gas<br>100 % 46 %           | Oil Gas           | Oil Gas 0 % 54 9                            |