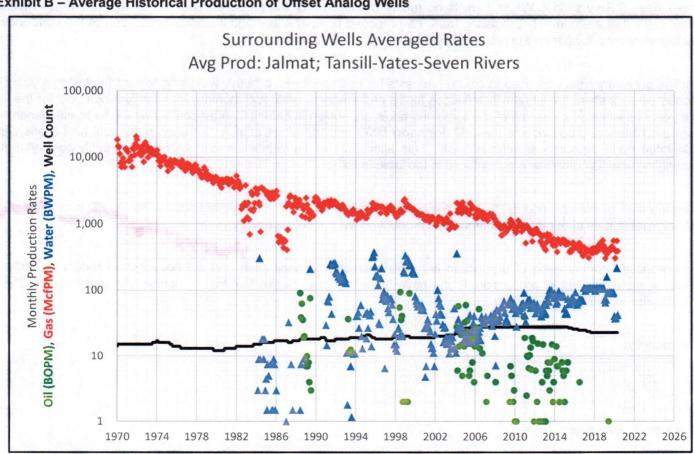

Surface Location: H-20-23S-37E 1980 FNL 660 FEL

Lat/Long: 32.2916985,-103.1785431 NAD83

The well is currently producing from the [37240] Langlie Mattix; 7 Rivers-Queen-Grayburg pool; Exhibit A shows the well's historical production from this pool. It is proposed to downhole commingle this pool with the [33820] Jalmat; Tan-Yates- 7 Rivers pool. While there is no recent production for the proposed pool in this well, there are multiple offset wells that are currently producing from the proposed pool. The average historical production of the surrounding analog wells producing from the proposed pool are shown in Exhibit B.

Decline curve analysis was used to create forecasts for each pool with a heavy weighting toward the last five years of production as it should most heavily influence future performance. Historical monthly volumes for each pool for the last five years as wells as a forecast of the combined pools are shown in Exhibit C. After comparing the forecasts generated from the historical production of the **J C Johnson #003** and the offset analogs for each pool, pool allocations were calculated on a proportional volume basis. This allocation, along with estimated IP rates for each pool after the comingling work is complete, are displayed in the table in Exhibit D.