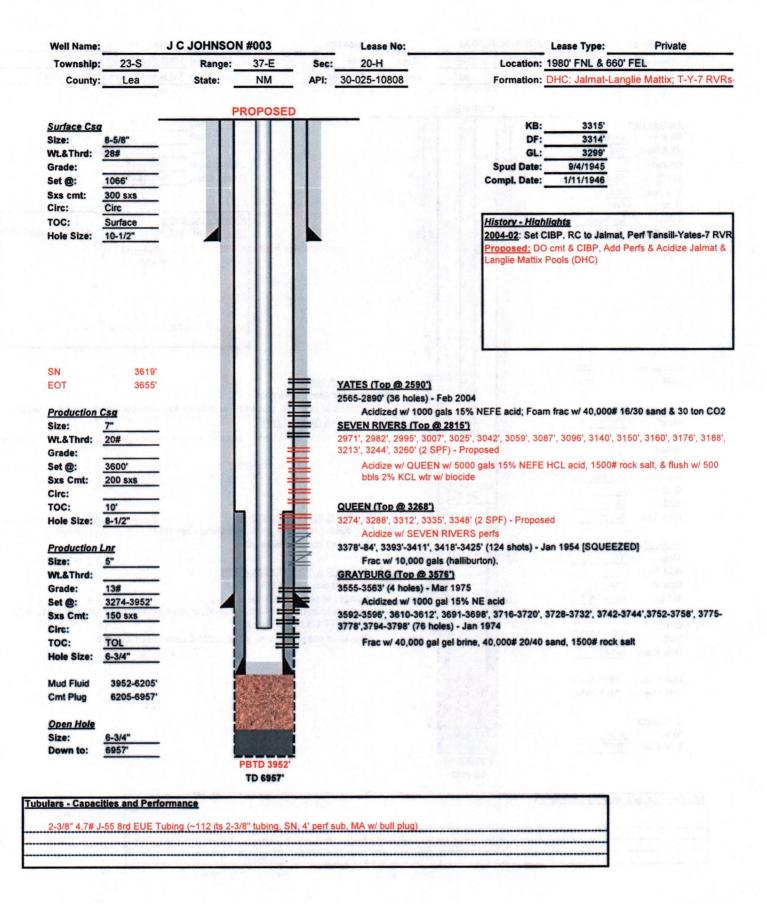

APPLICATION FOR DOWNHOLE COMMINGLING

Form C-107A Revised August 1, 2011

APPLICATION TYPE

X Single Well
Establish Pre-Approved Pools **EXISTING WELLBORE** X Yes No

| FAE II Operating LLC |                      | 11757 Katy Freeway, Suite 725 Houston, TX 77079 |                   |
|----------------------|----------------------|-------------------------------------------------|-------------------|
| Operator             |                      | Address                                         |                   |
| J C JOHNSON          | 003                  | H-20-23S-37E                                    | LEA               |
| Lease                | Well No.             | Unit Letter-Section-Township-Range              | County            |
| OGRID No. 329326     | Property Code 329835 | API No. 30-025-10808 Lease Type: _              | FederalState × Fe |

| DATA ELEMENT                                                                                                                                                                       | UPPER ZONE                      | INTERMEDIATE ZONE | LOWER ZONE                                  |
|------------------------------------------------------------------------------------------------------------------------------------------------------------------------------------|---------------------------------|-------------------|---------------------------------------------|
| Pool Name                                                                                                                                                                          | JALMAT; TAN-YATES-<br>7 RIVERS  |                   | LANGLIE MATTIX; 7 RIVERS-<br>QUEEN-GRAYBURG |
| Pool Code                                                                                                                                                                          | 33820                           |                   | 37240                                       |
| Top and Bottom of Pay Section<br>(Perforated or Open-Hole Interval)                                                                                                                | 2565 - 2890                     |                   | 2971 - 3798                                 |
| Method of Production (Flowing or Artificial Lift)                                                                                                                                  | ARTIFICIAL LIFT                 |                   | ARTIFICIAL LIFT                             |
| Bottomhole Pressure (Note: Pressure data will not be required if the bottom perforation in the lower zone is within 150% of the depth of the top perforation in the upper zone)    |                                 |                   |                                             |
| Oil Gravity or Gas BTU<br>(Degree API or Gas BTU)                                                                                                                                  | 35.0 API / 1.1929 BTU           |                   | 35.0 API / 1.1929 BTU                       |
| Producing, Shut-In or<br>New Zone                                                                                                                                                  | NEW ZONE                        |                   | PRODUCING                                   |
| Date and Oil/Gas/Water Rates of Last Production. (Note: For new zones with no production history, applicant shall be required to attach production estimates and supporting data.) | Date: SEE<br>ATTACHED<br>Rates: | Date:             | Date: SEE<br>ATTACHED<br>Rates:             |
| Fixed Allocation Percentage (Note: If allocation is based upon something other than current or past production, supporting data or explanation will be required.)                  | Oil Gas<br>100 % 46 %           | Oil Gas           | Oil Gas 0 % 54 9                            |