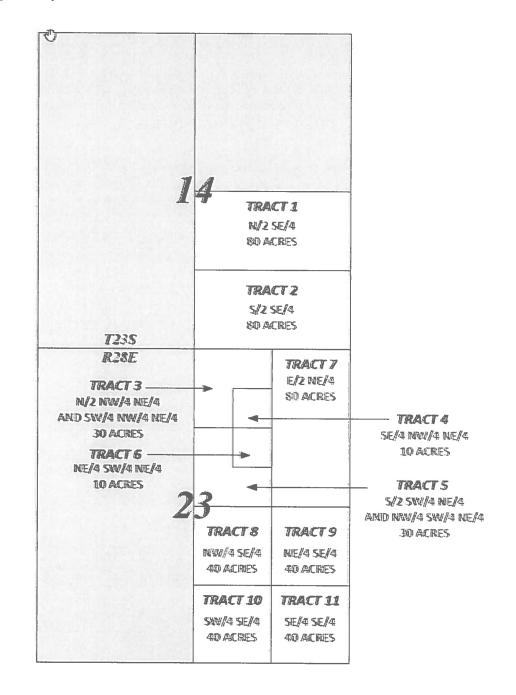

The Culebra Bluff 23 Central Tank Battery is located in the S2SE (UL: P), Sec. 23, T23S-R28E. The Culebra Bluff 26 Compressor Station is located in Section 26, T23S R28E. CB MOTHMA wells are located in Section 14 & 23, T23S R28E. CB TANO wells are located in Section 26 & 35, T23S R28E.