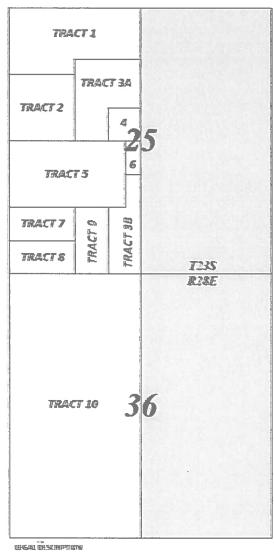

The Culebra Bluff 23 Central Tank Battery is located in the S2SE (UL: P), Sec. 23, T23S-R28E. The Culebra Bluff 26 Compressor Station is located in Section 26, T23S R28E. CB MOTHMA wells are located in Section 14 & 23, T23S R28E. CB TANO wells are located in Section 26 & 35, T23S R28E.

Jenna Kennedy Facilities Engineer CB BERU 23 14 FEE 06 #301H, Sections 14 & 23-T23S R28E, 30-015-46926, Bone Spring CB BERU 23 14 FEE 06 #302H, Sections 14 & 23-T235 R28E, 30-015-46927, Bone Spring CB BERU 23 14 FEE 06 #401H, Sections 14 & 23-T23S R28E, 30-015-46928, Wolfcamp (Gas) CB BERU 23 14 FEE 06 #402H Sections 14 & 23, T23S R28E, 30-015-46929, Wolfcamp (Gas) CB BERU 23 14 FEE 06 #403H, Sections 14 & 23-T23S R28E, 30-015-46930, Wolfcamp CB CAL 25 36 STATE COM 08 #302H, Sections 25 & 36-T23S R28E, 30-015-46634, Bone Spring

CB CAL 25 36 STATE COM 08 #303H, Sections 25 & 36-T23S R28E, 30-015-46635, Bone Spring

CB CAL 25 36 STATE COM 08 #401H, Sections 25 & 36-T23S R28E, 30-015-4663 1, Wolfcamp

CB CAL 25 36 STATE COM 08 #402H, Sections 25 & 36-T23S R28E, 30-015-46632, Wolfcamp

CB CAL 25 36 STATE COM 08 #403H, Sections 25 & 36-T23S R28E 30-015-46636, Wolfcamp

POOLS: [15011] Culebra Bluff, Bone Spring, South

[98220] Purple Sage; Wolfcamp (Gas)

Eddy County, New Mexico

Dear Ms.

Meter Proving Report - Mechanical Displacement Method