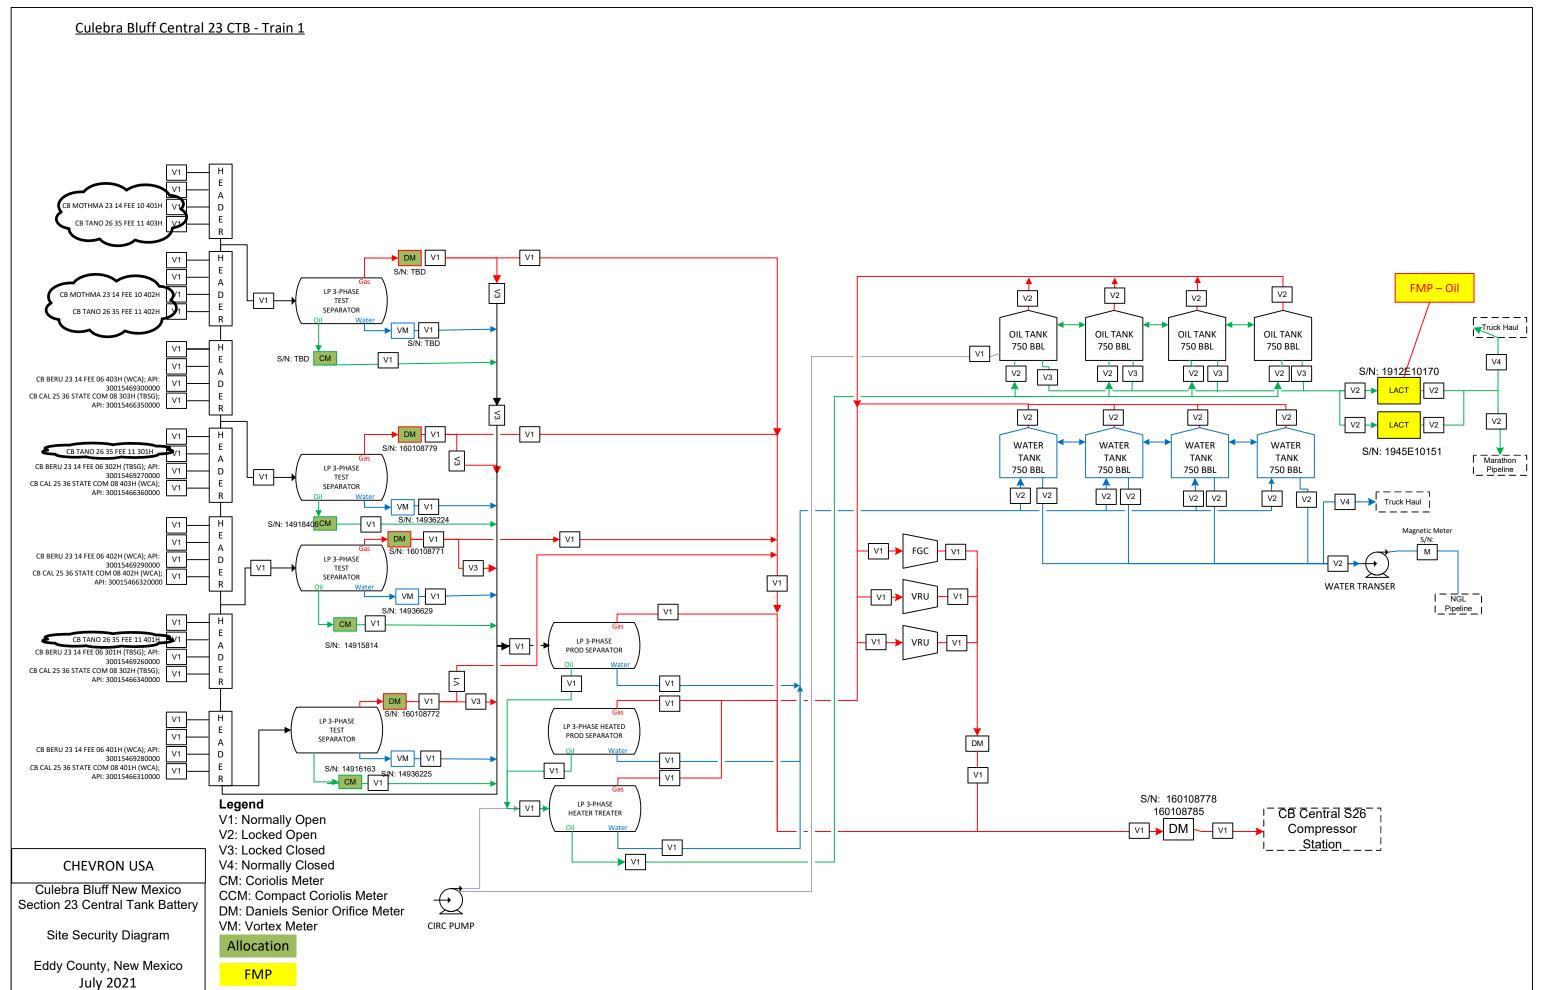

This facility will be commingling new wells (quantity 6), CB MOTHMA 23 14 FEE 10 401H, 402H and CB TANO FEE 11 26 35 301H, 401H, 402H, 403H with existing producing wells (quantity 10), CB CAL 25 36 STATE COM 08 401H, 402H, 403H, 302H and 303H; and CB BERU 23 14 FEE 06 401H, 402H, 403H, 301H and 302H. CB TANO and MOTHMA wells are targeted to begin producing in February 2022.

CB TANO 26 35 FEE 11 301H, 401H, 402H, 403H (Package 11 Pad) have identical ownership. The 401H, 402H, and 403H wells are in the Purple Sage/Wolfcamp formation and 301H well is in the Bone Spring formation. CB MOTHMA 23 14 FEE 10 401H, 402H (Package 10 Pad) have identical ownership, though different ownership from CB TANO 26 35 FEE 11 Lease. The CB TANO 26 35 FEE 11 401H and 402H wells are in the Purple Sage/Wolfcamp formation.

Well production will be allocated based on a production curve from well tests, tested at a frequency of once every 3 days during the initial production phase before peak production is reached but not to exceed 30 days. For each well, during the plateau period and while decline rate is greater than 22%, the oil and gas production shall be allocated using a minimum of three (3) well tests per month. During the final stages of the well decline period, each well will be tested at a frequency of two (2) well tests per month when the decline rate is between 22% and 10% per month; and one (1) well test per month when the decline rate is less than 10% per month.