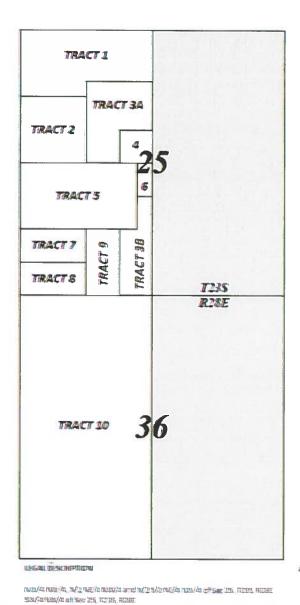

The Culebra Bluff 23 Central Tank Battery is located in the S2SE (UL: P), Sec. 23, T23S-R28E. The Culebra Bluff 26 Compressor Station is located in Section 26, T23S R28E. CB MOTHMA wells are located in Section 14 & 23, T23S R28E. CB TANO wells are located in Section 26 & 35, T23S R28E.

CB CAL 25 36 STATE COM 08 #303H, Sections 25 & 36-T23S R28E, 30-015-46635, Bone Spring

CB CAL 25 36 STATE COM 08 #401H, Sections 25 & 36-T23S R28E, 30-015-4663 1, Wolfcamp

CB CAL 25 36 STATE COM 08 #402H, Sections 25 & 36-T23S R28E, 30-015-46632, Wolfcamp

CB CAL 25 36 STATE COM 08 #403H, Sections 25 & 36-T23S R28E 30-015-46636, Wolfcamp

POOLS: [15011] Culebra Bluff, Bone Spring, South

[98220] Purple Sage; Wolfcamp (Gas)

Eddy County, New Mexico

Dear Ms.

Meter Proving Report - Mechanical Displacement Method