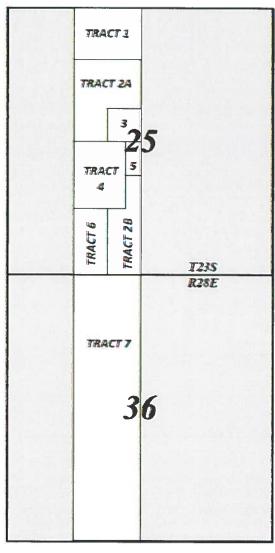

The Culebra Bluff 23 Central Tank Battery is located in the S2SE (UL: P), Sec. 23, T23S-R28E. The Culebra Bluff 26 Compressor Station is located in Section 26, T23S R28E. CB MOTHMA wells are located in Section 14 & 23, T23S R28E. CB TANO wells are located in Section 26 & 35, T23S R28E.

CB CAL 25 36 STATE COM 08 #303H, Sections 25 & 36-T23S R28E, 30-015-46635, Bone Spring

CB CAL 25 36 STATE COM 08 #401H, Sections 25 & 36-T23S R28E, 30-015-4663 1, Wolfcamp

CB CAL 25 36 STATE COM 08 #402H, Sections 25 & 36-T23S R28E, 30-015-46632, Wolfcamp

CB CAL 25 36 STATE COM 08 #403H, Sections 25 & 36-T23S R28E 30-015-46636, Wolfcamp

POOLS: [15011] Culebra Bluff, Bone Spring, South

[98220] Purple Sage; Wolfcamp (Gas)

Eddy County, New Mexico

Dear Ms.

Meter Proving Report - Mechanical Displacement Method