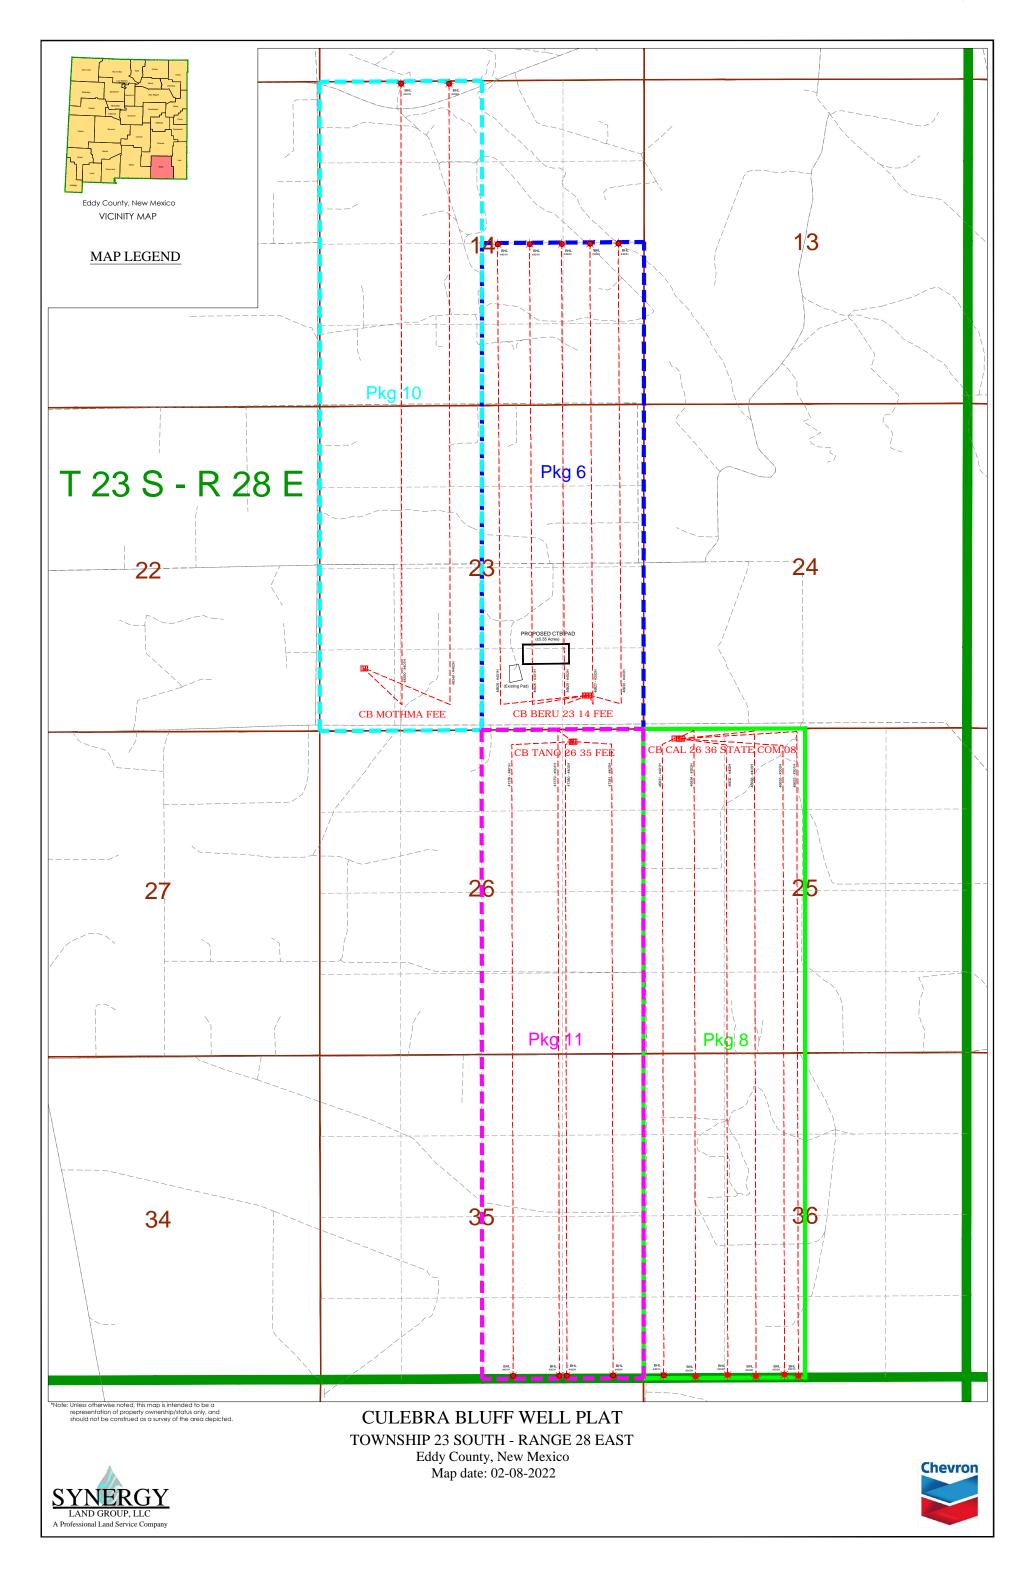

The Culebra Bluff 23 Central Tank Battery is located in the S2SE (UL: P), Sec. 23, T23S-R28E. The Culebra Bluff 26 Compressor Station is located in Section 26, T23S R28E. CB MOTHMA wells are located in Section 14 & 23, T23S R28E. CB TANO wells are located in Section 26 & 35, T23S R28E.

This facility will be commingling new wells (quantity 6), CB MOTHMA 23 14 FEE 10 401H, 402H and CB TANO FEE 11 26 35 301H, 401H, 402H, 403H with existing producing wells (quantity 10), CB CAL 25 36 STATE COM 08 401H, 402H, 403H, 302H and 303H; and CB BERU 23 14 FEE 06 401H, 402H, 403H, 301H and 302H. CB TANO and MOTHMA wells are targeted to begin producing in February 2022.

CB TANO 26 35 FEE 11 301H, 401H, 402H, 403H (Package 11 Pad) have identical ownership. The 401H, 402H, and 403H wells are in the Purple Sage/Wolfcamp formation and 301H well is in the Bone Spring formation. CB MOTHMA 23 14 FEE 10 401H, 402H (Package 10 Pad) have identical ownership, though different ownership from CB TANO 26 35 FEE 11 Lease. The CB TANO 26 35 FEE 11 401H and 402H wells are in the Purple Sage/Wolfcamp formation.