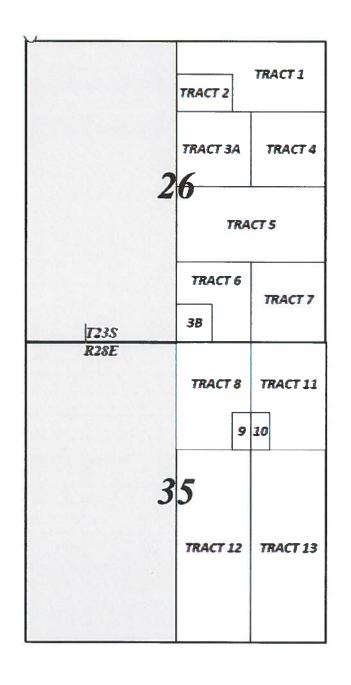

The Culebra Bluff 23 Central Tank Battery is located in the S2SE (UL: P), Sec. 23, T23S-R28E. The Culebra Bluff 26 Compressor Station is located in Section 26, T23S R28E. CB MOTHMA wells are located in Section 14 & 23, T23S R28E. CB TANO wells are located in Section 26 & 35, T23S R28E.

CB TANO 26 35 FEE 11 301H, 401H, 402H, 403H (Package 11 Pad) have identical ownership. The 401H, 402H, and 403H wells are in the Purple Sage/Wolfcamp formation and 301H well is in the Bone Spring formation. CB MOTHMA 23 14 FEE 10 401H, 402H (Package 10 Pad) have identical ownership, though different ownership from CB TANO 26 35 FEE 11 Lease. The CB TANO 26 35 FEE 11 401H and 402H wells are in the Purple Sage/Wolfcamp formation.