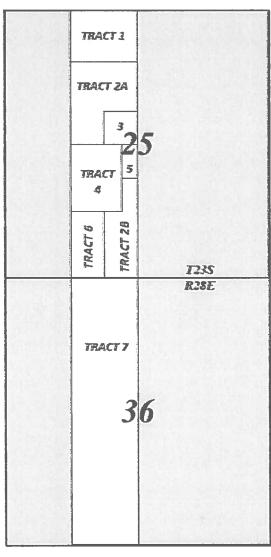

The Culebra Bluff 23 Central Tank Battery is located in the S2SE (UL: P), Sec. 23, T23S-R28E. The Culebra Bluff 26 Compressor Station is located in Section 26, T23S R28E. CB MOTHMA wells are located in Section 14 & 23, T23S R28E. CB TANO wells are located in Section 26 & 35, T23S R28E.

Jenna Kennedy Facilities Engineer CB BERU 23 14 FEE 06 #301H, Sections 14 & 23-T23S R28E, 30-015-46926, Bone Spring CB BERU 23 14 FEE 06 #302H, Sections 14 & 23-T235 R28E, 30-015-46927, Bone Spring CB BERU 23 14 FEE 06 #401H, Sections 14 & 23-T23S R28E, 30-015-46928, Wolfcamp (Gas) CB BERU 23 14 FEE 06 #402H Sections 14 & 23, T23S R28E, 30-015-46929, Wolfcamp (Gas) CB BERU 23 14 FEE 06 #403H, Sections 14 & 23-T23S R28E, 30-015-46930, Wolfcamp CB CAL 25 36 STATE COM 08 #302H, Sections 25 & 36-T23S R28E, 30-015-46634, Bone Spring

CB CAL 25 36 STATE COM 08 #303H, Sections 25 & 36-T23S R28E, 30-015-46635, Bone Spring

CB CAL 25 36 STATE COM 08 #401H, Sections 25 & 36-T23S R28E, 30-015-4663 1, Wolfcamp

CB CAL 25 36 STATE COM 08 #402H, Sections 25 & 36-T23S R28E, 30-015-46632, Wolfcamp

CB CAL 25 36 STATE COM 08 #403H, Sections 25 & 36-T23S R28E 30-015-46636, Wolfcamp

POOLS: [15011] Culebra Bluff, Bone Spring, South

[98220] Purple Sage; Wolfcamp (Gas)

Eddy County, New Mexico

Dear Ms.

Meter Proving Report - Mechanical Displacement Method