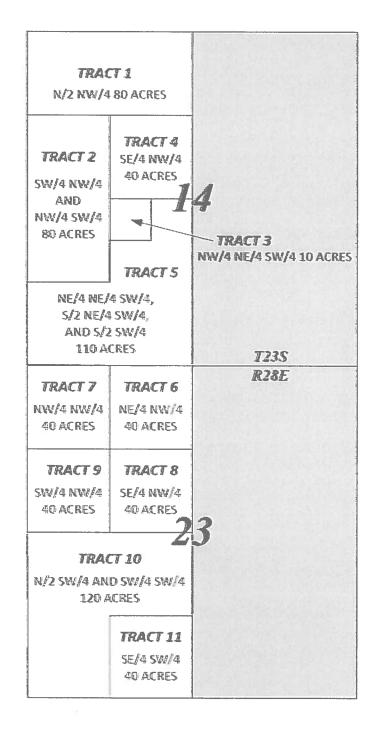

The Culebra Bluff 23 Central Tank Battery is located in the S2SE (UL: P), Sec. 23, T23S-R28E. The Culebra Bluff 26 Compressor Station is located in Section 26, T23S R28E. CB MOTHMA wells are located in Section 14 & 23, T23S R28E. CB TANO wells are located in Section 26 & 35, T23S R28E.

Jenna Kennedy Facilities Engineer CB BERU 23 14 FEE 06 #301H, Sections 14 & 23-T23S R28E, 30-015-46926, Bone Spring CB BERU 23 14 FEE 06 #302H, Sections 14 & 23-T235 R28E, 30-015-46927, Bone Spring CB BERU 23 14 FEE 06 #401H, Sections 14 & 23-T23S R28E, 30-015-46928, Wolfcamp (Gas) CB BERU 23 14 FEE 06 #402H Sections 14 & 23, T23S R28E, 30-015-46929, Wolfcamp (Gas) CB BERU 23 14 FEE 06 #403H, Sections 14 & 23-T23S R28E, 30-015-46930, Wolfcamp CB CAL 25 36 STATE COM 08 #302H, Sections 25 & 36-T23S R28E, 30-015-46634, Bone Spring