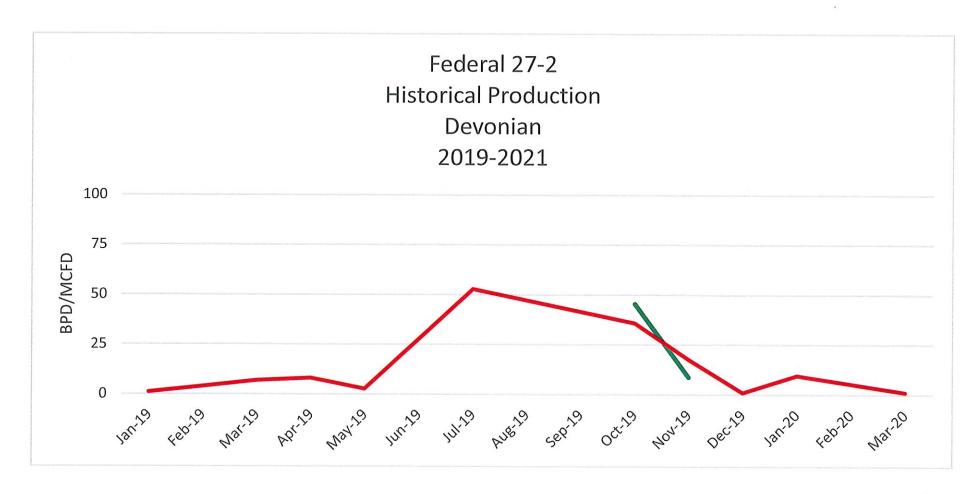

| TOC @ 7,810'                                                                | CICR @ 8,920'                                                                                                               |

•

# Federal 27 #2

Due to information from previous well production from each zone we would allocate as follows:

100% Oil production to Devonian

60% Gas production to Devonian ; 40% Gas production to Wolfcamp





•



•

## **Downhole Commingle Application**

Federal 27 #2

Proposed date for work to begin: 04-01-2022

Procedure Description:

Downhole commingle existing wolfcamp perforations from 7,945'-7,974' ; 8,007'-8,022' ; 8,094'-8,102' ; 8,146'-8,152' ; with existing Devonian perforations from 8,662'-8,684' ; 8,800-8,826' ; 8,834'-8,842' ; 8,852'-8,854' ; 8,862'-8,865' in order to prevent waste and optimize ultimate recover form both zones.

- 1.) POOH w/ production equipment
- 2.) Drill out CIBP @ 8,770'
- 3.) Install production equipment
- 4.) Place on production

Downhole commingling will not reduce value of any production.

| From:        | Engineer, OCD, EMNRD