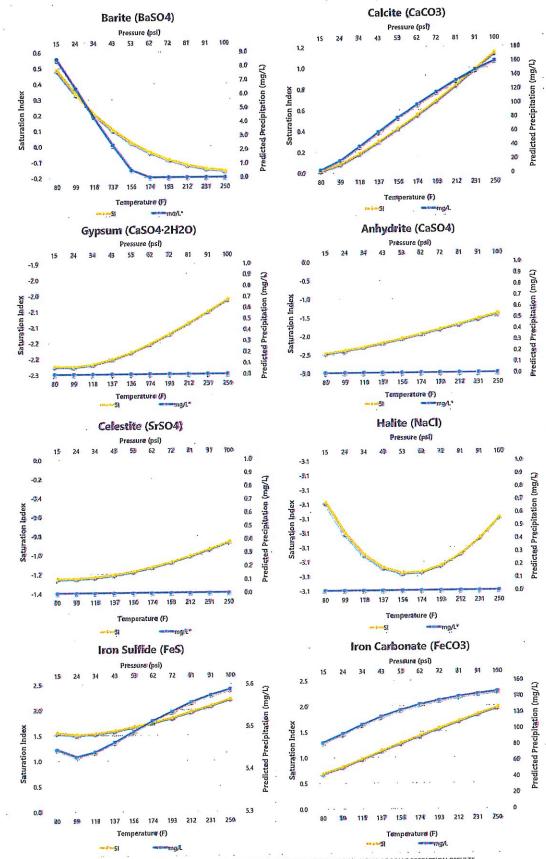

| 0.000                       | -3.09       | 0.000                                 | 2.20       | 1.956                                    | 1.96                 | 20.935                |           |

Note 1: When assessing the sevenity of the scale problem, both the saturation index (SI) and amount of scale must be considered

Note 2: Precipitation of each scale is considered separately. Total scale will be less than the sum of the amounts of the eight (8) scales. Note 3: Saturation Index predictions on this sheet use pH and alkalinity; %CO2 is not included in the calculations.

SSP2010 

Upstream Chemicals

Comments:

Received by OCD: 3/3/2022 10:30:24 AM

### NO PH VALUE GIVEN, UNABLE TO RUN SSP CALCULATIONS.

SAMPLE ID: 43979 H.L. BROWN OPERATING, L.L.C., FEDERAL, FEDERAL 27-6



SCALE PREDICTIONS BASED ON FIELD PROVIDED DATA; FUTHER MODELING MAY BE REQUIRED FOR VALIDATION OF SCALE PREDICTION RESULTS.

| WAFW35<br>U.S. Department of the Interior<br>BUREAU OF LAND MANAGEMENT |                                                | Sundry Print Report<br>04/21/2022         |
|------------------------------------------------------------------------|------------------------------------------------|-------------------------------------------|
| Well Name: FEDERAL 27 COM                                              | Well Location: T7S / R37E / SEC 27 /<br>NWSW / | County or Parish/State:<br>ROOSEVELT / NM |
| Well Number: 2                                                         | Type of Well: CONVENTIONAL GAS<br>WELL         | Allottee or Tribe Name:                   |
|