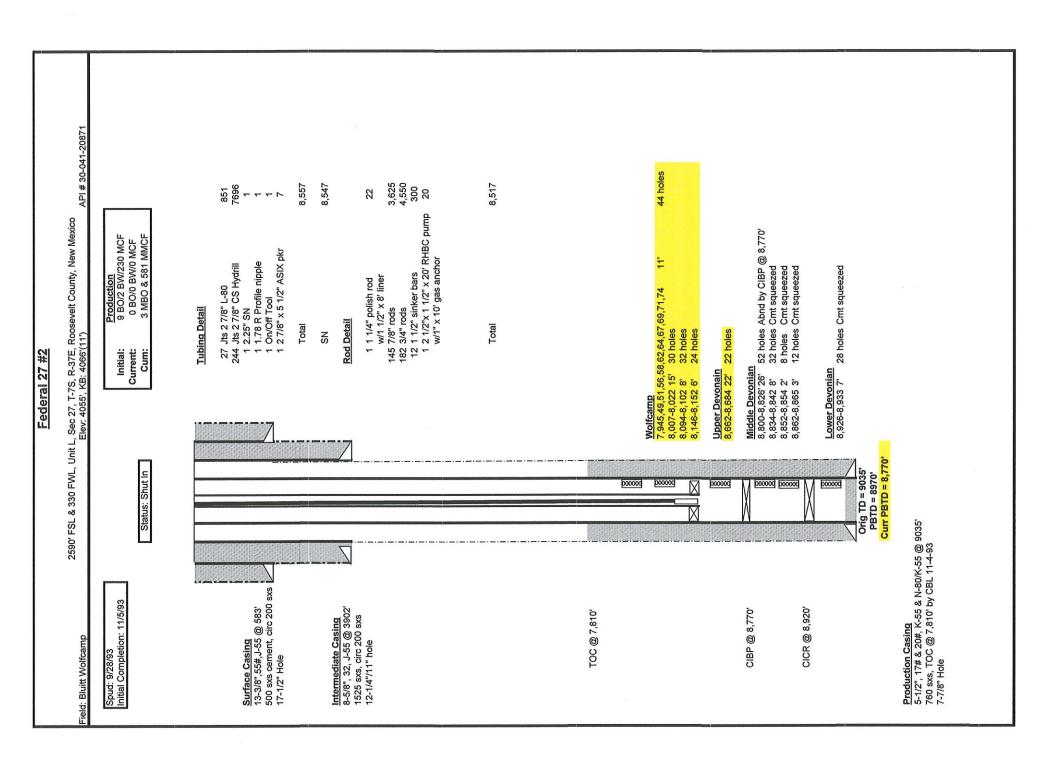

|                                                    |

Released to Imaging: 4/25/2022 10:56:42 AM

•

## **Downhole Commingle Application**

Federal 27 #2

Proposed date for work to begin: 04-01-2022

Procedure Description:

Downhole commingle existing wolfcamp perforations from 7,945'-7,974' ; 8,007'-8,022' ; 8,094'-8,102' ; 8,146'-8,152' ; with existing Devonian perforations from 8,662'-8,684' ; 8,800-8,826' ; 8,834'-8,842' ; 8,852'-8,854' ; 8,862'-8,865' in order to prevent waste and optimize ultimate recover form both zones.

- 1.) POOH w/ production equipment
- 2.) Drill out CIBP @ 8,770'
- 3.) Install production equipment
- 4.) Place on production

Downhole commingling will not reduce value of any production.



Current WBD 27 2 3/2/2022 11:17 AM Released to Imaging: 4/25/2022 10:56:42 AM

| Federal 27 #2           Post Workover           2590' FSL & 330 FWL, Unit L, Sec 27, T-7S, R-37E, Roosevelt County, New Mexico           Elev: 4055', KB: 4066'(11) | Production       Initial:     9 BO/2 BW/230 MCF       Current:     0 BO/0 BW/0 MCF       cum:     3 MBO & 581 MMCF | Tubing Detail           27 Jis 2 7/8" L-80           24 Jis 2 7/8" L-80           244 Jis 2 7/8" CS Hydrill           1 2.25" SN           1 1.73 R Profile nipple           1 1.77 R Profile nipple           1 2.76" x 5 1/2" ASIX pkr           1 2 7/8" rotal           8 N           8 N           8 N           1 1 1/4" polish rod           w/1 1/2" x 8" liner           145 7/8" rods           12 1/2" sinker bars           12 1/2" x