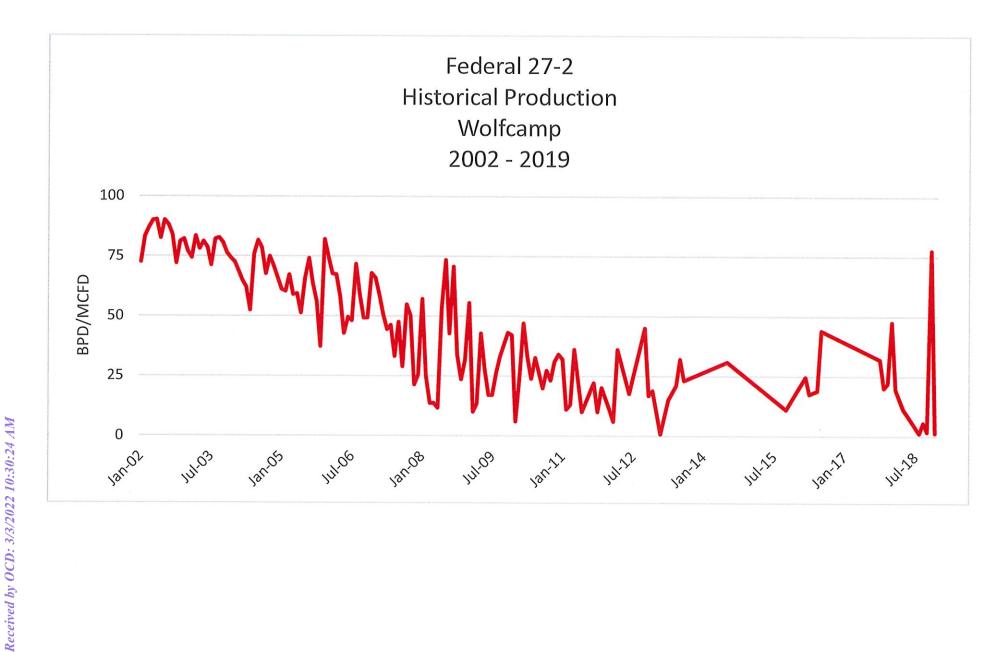

| TOC @ 7,810'                                                                | CICR @ 8,920'                                                                                                               |

•

# Federal 27 #2

Due to information from previous well production from each zone we would allocate as follows:

100% Oil production to Devonian

60% Gas production to Devonian ; 40% Gas production to Wolfcamp





•



•

## **Downhole Commingle Application**

Federal 27 #2

Proposed date for work to begin: 04-01-2022

Procedure Description:

Downhole commingle existing wolfcamp perforations from 7,945'-7,974' ; 8,007'-8,022' ; 8,094'-8,102' ; 8,146'-8,152' ; with existing Devonian perforations from 8,662'-8,684' ; 8,800-8,826' ; 8,834'-8,842' ; 8,852'-8,854' ; 8,862'-8,865' in order to prevent waste and optimize ultimate recover form both zones.

- 1.) POOH w/ production equipment
- 2.) Drill out CIBP @ 8,770'
- 3.) Install production equipment
- 4.) Place on production

Downhole commingling will not reduce value of any production.

| From:        | Engineer, OCD, EMNRD