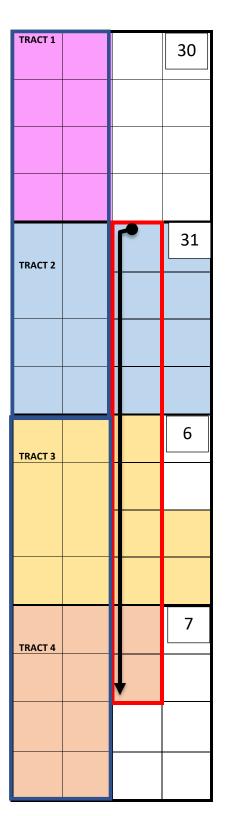

**Exhibit B** is a plat for Sections 30 and 31, Township 23 South, Range 32 East and Sections 6 and 7, Township 24 South, Range 32 East, that shows the proposed Right Meow 31-7 Fed Com 717H well in relation to adjoining spacing units to the west. Devon is the operator of wells in the affected spacing units to the west. However, Javelina Partners also owns a working interest (as to the W/2 of Section 7). Additionally, the United States owns the mineral estate or a part thereof in the affected spacing units. Accordingly, the "affected persons" <sup>1</sup> are Javelina Partners and the United States Bureau of Land Management.

# Exhibit B

Right Meow 31-7 Fed Com 717H NSL

|   | HSU of Unorthodox Well                                                                    |
|---|-------------------------------------------------------------------------------------------|
| • | W2E2 Sec. 31-23S-32E, W2E2 Sec. 6 & W2NE of Sec. 7-24S-32E, Lea County, NM (400.08 acres) |
|   | Encroached affected tracts (offset HSUs, operated by Devon)                               |

**TRACT 1: NMNM 14157** 

WI: 100% Devon

**TRACT 2: NMNM 18848** 

WI: 100% Devon

**TRACT 3: NMNM 77064** 

WI: 100% Devon

**TRACT 4: NMNM 68084** 

WI: 80% Devon/ 20% Javelina Partners