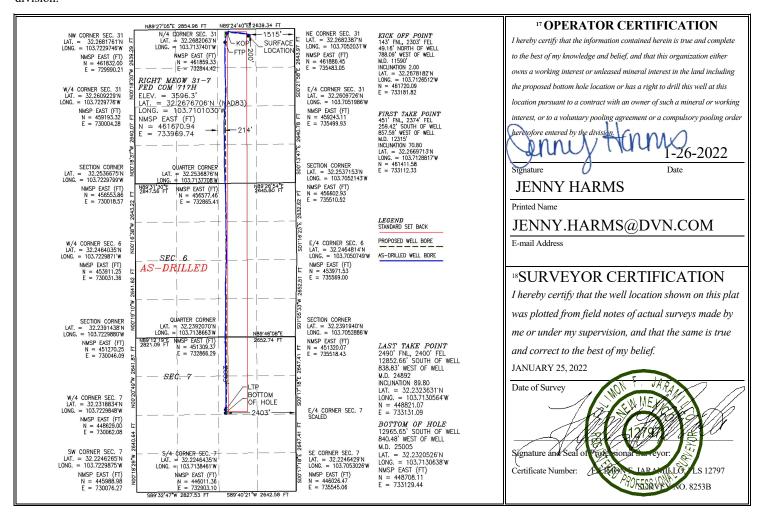

The proposed surface and bottom hole locations and first and last take points are as follows:

- the <u>surface location</u> is located 200 feet from the north line and 1515 feet from the east line (Unit B) of Section 31,
- the <u>bottom hole location</u> is located 2603 feet from the north line and 2403 feet from the east line (Unit G) of Section 7,

- the <u>first take point</u> is located 451 feet from the north line and 2374 feet from the east line (Unit B) of Section 31 and
- the <u>last take point</u> is located 2490 feet from the north line and 2400 feet from the east line (Unit G) of Section 7.

Additionally, as shown by Exhibit A, some steering difficulties were encountered resulting in portions of the completed interval for this well extending as close as 214 feet from the western boundary of the spacing unit (see Unit J of Section 31).

Since this acreage is governed by the Division's statewide rules, the completed interval for this well will be unorthodox because certain portions are closer (214 feet instead of 330 feet) than the standard offsets to the western boundary of the spacing unit – thus encroaching on the W/2 of Section 31, Township 23 South, Range 32 East, and W/2 of Sections 6 and 7, Township 24 South, Range 32 East. Approval of the unorthodox, completed interval will allow Devon to use its preferred well spacing plan for horizontal wells in this area and thereby maximize recovery and prevent waste.

**Exhibit A** is a Form C-102 showing the completed interval of the proposed Right Meow 31-7 Fed Com 717H well encroaches on the tracts to the west in the W/2 of Section 31, Township 23 South, Range 32 East, and W/2 of Sections 6 and 7, Township 24 South, Range 32 East.

#### <sup>10</sup> Surface Location

|                   |            |           |                |          | Bullac                                                      | c Location       |                |                |        |  |  |
|-------------------|------------|-----------|----------------|----------|-------------------------------------------------------------|------------------|----------------|----------------|--------|--|--|
| UL or lot no.     | Section    | Township  | Range          | Lot Idn  | Feet from the                                               | North/South line | Feet from the  | East/West line | County |  |  |
| В                 | 31         | 23 S      | 32 E           |          | 200                                                         | NORTH            | 1515           | EAST           | LEA    |  |  |
|                   |            |           | 11 <b>I</b>    | Bottom H | lole Location                                               | If Different Fr  | om Surface     |                |        |  |  |
| UL or lot no.     | Section    | Township  | Range          | Lot Idn  | Feet from the North/South line Feet from the East/West line |                  | East/West line | County         |        |  |  |
| $\mathbf{G}$      | 7          | 24 S      | 32 E           |          | 2603                                                        | NORTH            | 2403           | EAST           | LEA    |  |  |
| 12 Dedicated Acre | s 13 Joint | or Infill | 4 Consolidatio | n Code   | <sup>15</sup> Order No.                                     |                  |                |                |        |  |  |
| 400.8             |            |           |                |          |                                                             |                  |                |                |        |  |  |

No allowable will be assigned to this completion until all interests have been consolidated or a non-standard unit has been approved by the division.

| Inten      | t                            | As Dril      | led xx        |         |                       |                         |        |             |              |                     |             |               |              |
|------------|------------------------------|--------------|---------------|---------|-----------------------|-------------------------|--------|-------------|--------------|---------------------|-------------|---------------|--------------|
| API #      |                              | ed Com 717H  |               |         |                       |                         |        |             |              |                     |             |               |              |
| Ope<br>DE\ | rator Nai<br>/ON EN<br>MPANY | N            | Prope<br>RIGH | -       |                       | V 31-7                  | FED (  | СОМ         |              | Well Number<br>717H |             |               |              |
| Kick C     | Off Point                    | (KOP)        |               |         |                       |                         |        |             |              |                     |             |               |              |
| UL<br>B    | Section 31                   | Township 23S | Range<br>32E  | Lot     | Feet<br>143           |                         | From N |             | Feet<br>2303 | Fro<br>EA           | m E/W<br>ST | County        |              |
| Latitu     |                              |              |               |         | Longitu               |                         |        |             |              |                     |             | NAD<br>83     |              |
| First 1    | Гаke Poir                    | nt (FTP)     |               |         | 1                     |                         |        |             |              |                     |             | 1             |              |
| UL<br>B    | Section 31                   | Township 23S | Range<br>32E  | Lot     | Feet<br>451           |                         | From N |             | Feet 2374    | Fro<br>EA           | m E/W<br>ST | County<br>LEA |              |
| 132.2      | ude<br>266971                | 3            |               |         | Longitu<br>103.7      | <sup>ide</sup><br>71288 | 317    |             |              | ·                   |             | NAD<br>83     |              |
| Last T     | ake Poin                     | t (LTP)      |               |         |                       |                         |        |             |              |                     |             |               |              |
| UL<br>G    | Section 7                    | Township 24S | Range<br>32E  | Lot     | Feet<br>2490          | From<br>NOR             |        | Feet<br>240 |              | om E/W<br>AST       | Count       | ty            |              |
| 132.2      | ude<br>232363                | 31           |               |         | _                     | Longitude NAD 83        |        |             |              |                     |             |               |              |
| Is this    | s well the                   | e defining v | vell for th   | e Horiz | zontal S <sub>l</sub> | pacing (                | Unit?  |             | N            |                     |             |               |              |
| Is this    | s well an                    | infill well? |               | 98248   |                       |                         |        |             |              |                     |             |               |              |
|            | ng Unit.                     | lease prov   | ide API if    | availab | ole, Opei             | rator N                 | ame a  | and v       | vell num     | ber for             | Definii     | ng well fo    | r Horizontal |
|            |                              |              |               |         |                       | T                       |        |             |              |                     |             |               |              |
| Ope        | rator Nai                    | me:          |               |         |                       | Prope                   | erty N | ame         |              |                     |             |               | Well Number  |