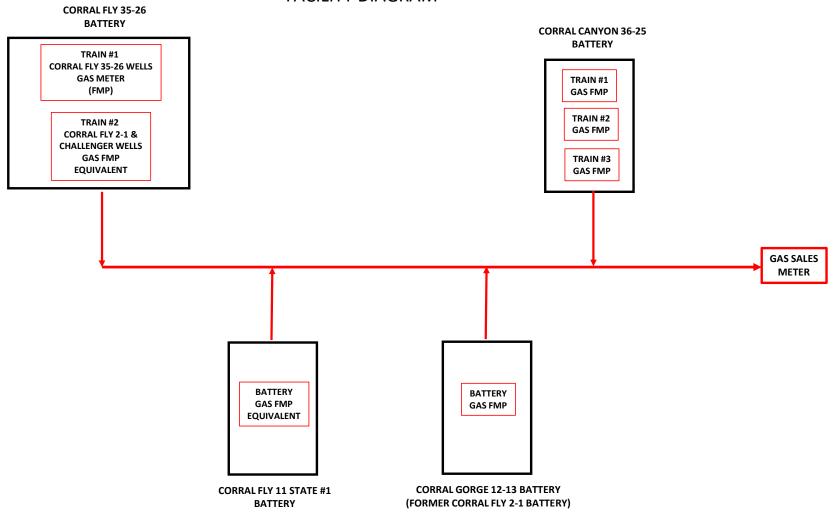

#### **OIL CONSERVATION DIVISION**

1220 S. St Francis Drive Santa Fe, New Mexico 87505 Submit the original application to the Santa Fe office with one copy to the appropriate District Office.

|                                                                                                                                                                                 | ON FOR SURFACE (                                                  | COMMINGLING                                               | (DIVERSE           | OWNERSHIP)                                      |               |  |
|---------------------------------------------------------------------------------------------------------------------------------------------------------------------------------|-------------------------------------------------------------------|-----------------------------------------------------------|--------------------|-------------------------------------------------|---------------|--|
|                                                                                                                                                                                 | YY USA INC.                                                       |                                                           |                    |                                                 |               |  |
|                                                                                                                                                                                 |                                                                   |                                                           |                    |                                                 |               |  |
| APPLICATION TYPE:                                                                                                                                                               |                                                                   |                                                           |                    |                                                 |               |  |
| ☐ Pool Commingling ☐ Lease Com                                                                                                                                                  | mingling Pool and Lease Co                                        | mmingling Off-Lease                                       | Storage and Measur | rement (Only if not Surface                     | e Commingled) |  |
| LEASE TYPE:                                                                                                                                                                     | State Fede                                                        |                                                           |                    |                                                 |               |  |
| Is this an Amendment to existing Have the Bureau of Land Manag   ☐ Yes ☐ No                                                                                                     |                                                                   |                                                           |                    |                                                 | ingling       |  |
|                                                                                                                                                                                 |                                                                   | L COMMINGLIN s with the following in                      |                    |                                                 |               |  |
| (1) Pool Names and Codes                                                                                                                                                        | Gravities / BTU of<br>Non-Commingled<br>Production                | Calculated Gravities /<br>BTU of Commingled<br>Production |                    | Calculated Value of<br>Commingled<br>Production | Volumes       |  |
| SEE ATTACHED                                                                                                                                                                    |                                                                   |                                                           |                    |                                                 |               |  |
|                                                                                                                                                                                 |                                                                   |                                                           |                    |                                                 |               |  |
|                                                                                                                                                                                 |                                                                   |                                                           |                    |                                                 |               |  |
|                                                                                                                                                                                 |                                                                   | _                                                         |                    |                                                 |               |  |
| (2) Are any wells producing at top                                                                                                                                              | allowables? □Yes ☒No                                              |                                                           |                    |                                                 |               |  |
|                                                                                                                                                                                 | ing ☑ Other (Specify) WEL value of production? ☐ Yes              |                                                           |                    |                                                 |               |  |
|                                                                                                                                                                                 |                                                                   | SE COMMINGLINGS with the following in                     |                    |                                                 |               |  |
| <ul> <li>(1) Pool Name and Code.</li> <li>(2) Is all production from same sou</li> <li>(3) Has all interest owners been not</li> <li>(4) Measurement type: ☐Metering</li> </ul> | fied by certified mail of the prop                                |                                                           | ∐Yes □N            | o o                                             |               |  |
|                                                                                                                                                                                 | ` '                                                               | LEASE COMMIN                                              |                    |                                                 |               |  |
| (1) Complete Sections A and E.                                                                                                                                                  | riease attach sneet                                               | s with the following in                                   | погшанов           |                                                 |               |  |
|                                                                                                                                                                                 | (D) OFF-LEASE ST                                                  | ORAGE and MEA                                             | SUREMENT           |                                                 |               |  |
|                                                                                                                                                                                 |                                                                   | ets with the following                                    |                    |                                                 |               |  |
| <ul><li>(1) Is all production from same so</li><li>(2) Include proof of notice to all in</li></ul>                                                                              | 11.7 — —                                                          | o                                                         |                    |                                                 |               |  |
| (1                                                                                                                                                                              | E) ADDITIONAL INFO Please attach sheet                            | RMATION (for all s with the following in                  |                    | ypes)                                           |               |  |
| <ol> <li>A schematic diagram of facility</li> <li>A plat with lease boundaries sh</li> <li>Lease Names, Lease and Well</li> </ol>                                               | , including legal location.<br>owing all well and facility locati |                                                           |                    | ate lands are involved.                         |               |  |
| I hereby certify that the information a                                                                                                                                         | bove is true and complete to the                                  | best of my knowledge an                                   | d belief.          |                                                 |               |  |
| SIGNATURE: SWIFT                                                                                                                                                                | TI                                                                | ITLE:_REGULATORY E                                        | ENGINEER           | DATE:03/                                        | 03/2022       |  |
| TYPE OR PRINT NAME_SANDR                                                                                                                                                        | A MUSALLAM                                                        |                                                           | TELEPHONE          | NO.:713-366-5106                                |               |  |
| E-MAIL ADDRESS:SANDRA_                                                                                                                                                          | MUSALLAM@OXY.COM                                                  |                                                           |                    |                                                 |               |  |