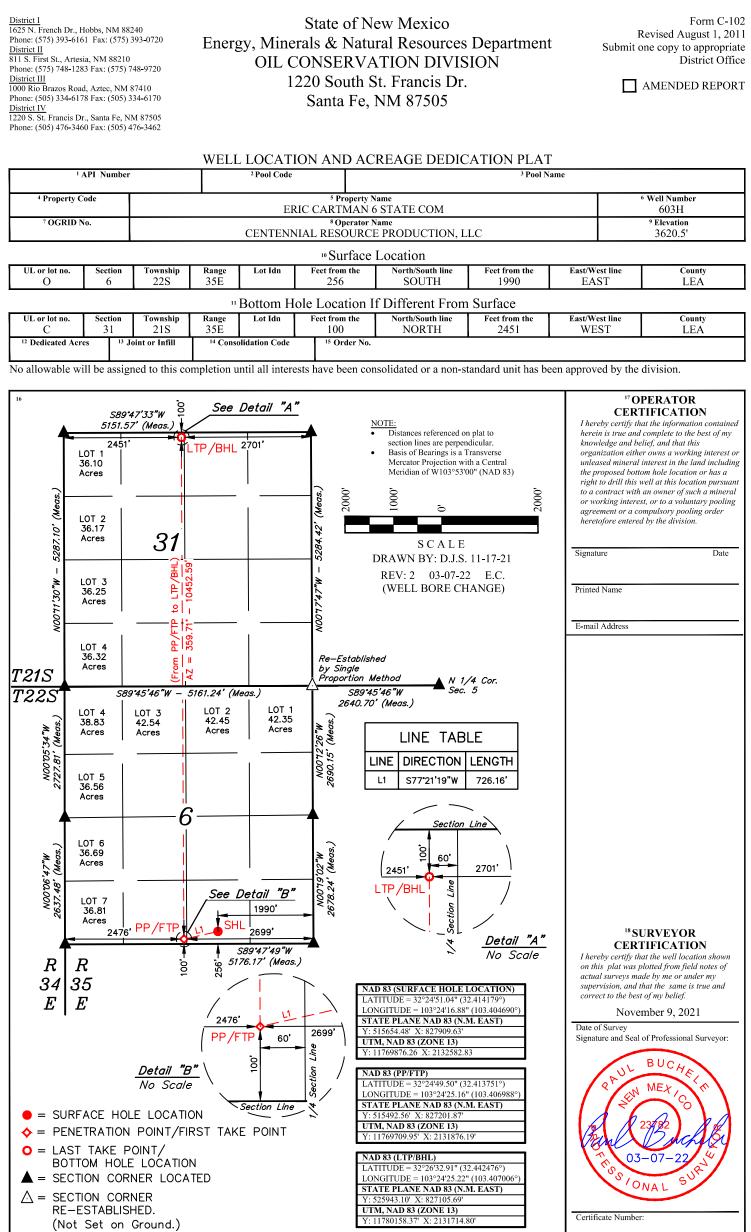

The proposed surface and bottom hole locations and first and last take points are as follows:

- the surface location is 256' FSL and 1990' FEL (Unit O) of Section 6,
- the bottom hole location is 100' FNL and 2701' FEL (Unit C) of Section 31,
- the first take point is 100' FSL and 2699' FEL (Unit N) of Section 6, and
- the last take point is 100' FNL and 2701' FEL (Unit C) of Section 31.

**Exhibit B** is a Form C-102 showing the proposed Eric Cartman 6 State Com #603H well encroaches on the spacing unit/tracts to the east in the W/2E/2 of Section 31, T21S, R35E, and W/2E/2 of Section 6, T22S, R35E.

**Exhibit C** is a plat for Section 31, T21S, R35E, and Section 6, T22S, R35E, that shows the proposed Eric Cartman 6 State Com #603H well in relation to adjoining spacing unit/tracts to the east. Exhibit B also includes an ownership list for the affected spacing unit to the east, showing that it is owned by Centennial, Chevron Midcontinent, LP, Fuel Products, Inc., Gahr Energy Company, and Mark K. Nearburg, as working interest owners. In addition, the exhibit identifies that these are State leases. Accordingly, the "affected persons" <sup>1</sup> are the applicant, Centennial Resource Production, LLC, Chevron Midcontinent, LP, Fuel Products, Inc., Gahr Energy Company, Mark K. Nearburg, and the New Mexico State Land Office.