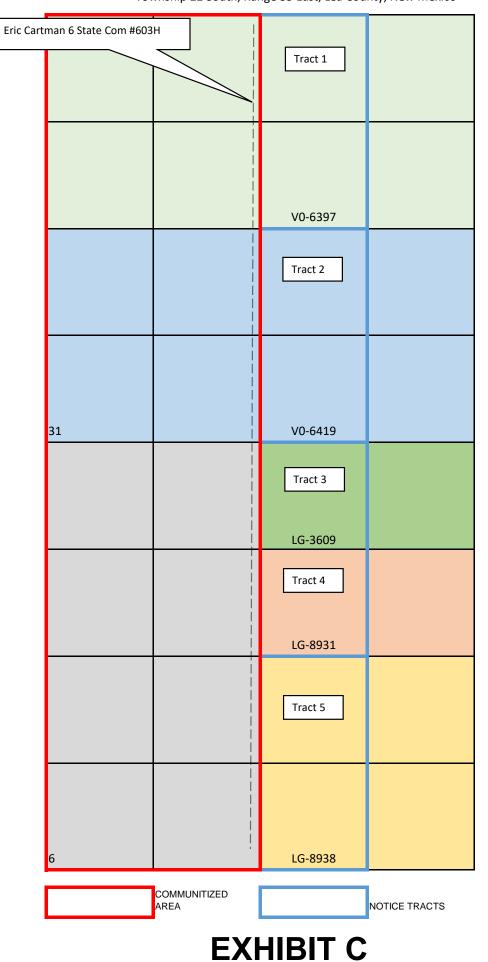

**Exhibit C** is a plat for Section 31, T21S, R35E, and Section 6, T22S, R35E, that shows the proposed Eric Cartman 6 State Com #603H well in relation to adjoining spacing unit/tracts to the east. Exhibit B also includes an ownership list for the affected spacing unit to the east, showing that it is owned by Centennial, Chevron Midcontinent, LP, Fuel Products, Inc., Gahr Energy Company, and Mark K. Nearburg, as working interest owners. In addition, the exhibit identifies that these are State leases. Accordingly, the "affected persons" <sup>1</sup> are the applicant, Centennial Resource Production, LLC, Chevron Midcontinent, LP, Fuel Products, Inc., Gahr Energy Company, Mark K. Nearburg, and the New Mexico State Land Office.

### Eric Cartman 6 State Com #603H NSL Notice Map Township 22 South, Range 35 East, Lea County, New Mexico

#### Tract 1: (W/2 NE/4 Section 31)

Centennial Resource Production, LLC 1001 17<sup>th</sup> Street, Suite 1800 Denver, CO 80202

Chevron Midcontinent, LP 1400 Smith Street Houston, Texas 77002

Fuel Products, Inc. P.O. Box 3098 Midland, Texas 79702

#### Tract 2: (W/2 SE/4 Section 31)

Centennial Resource Production, LLC 1001 17<sup>th</sup> Street, Suite 1800 Denver, CO 80202

New Mexico State Land Office 310 Old Santa Fe Trail Santa Fe, NM 87501

#### Tract 3: (NW/4 NE/4 Section 6)

Centennial Resource Production, LLC 1001 17<sup>th</sup> Street, Suite 1800 Denver, CO 80202

New Mexico State Land Office 310 Old Santa Fe Trail Santa Fe, NM 87501

#### Tract 4: (SW/4 NE/4 Section 6)

Centennial Resource Production, LLC 1001 17<sup>th</sup> Street, Suite 1800 Denver, CO 80202

New Mexico State Land Office 310 Old Santa Fe Trail Santa Fe, NM 87501

#### Tract 5: (W/2 SE/4 Section 6)

Centennial Resource Production, LLC 1001 17<sup>th</sup> Street, Suite 1800 Denver, CO 80202

New Mexico State Land Office 310 Old Santa Fe Trail Santa Fe, NM 87501

| ADDR1                               | ADDR2                        | ADDR3    | ADDR4 | ADDR5 AD | DDR6 |
|-------------------------------------|------------------------------|----------|-------|----------|------|
| Centennial Resource Production, LLC | 1001 17th Street, Suite 1800 | Denver   | CO    | 80202    |      |
| Chevron Midcontinent, LP            | 1400 Smith Street            | Houston  | ТΧ    | 77002    |      |
| Fuel Products, Inc.                 | P.O. Box 3098                | Midland  | ТΧ    | 79702    |      |
| Gahr Energy Company                 | P.O. Box 1889                | Midland  | ТΧ    | 79702    |      |
| Mark K. Nearburg                    | 710 Dragon                   | Lakeway  | ТΧ    | 78734    |      |
| New Mexico State Land Office        | 310 Old Santa Fe Trail       | Santa Fe | NM    | 87501    |      |