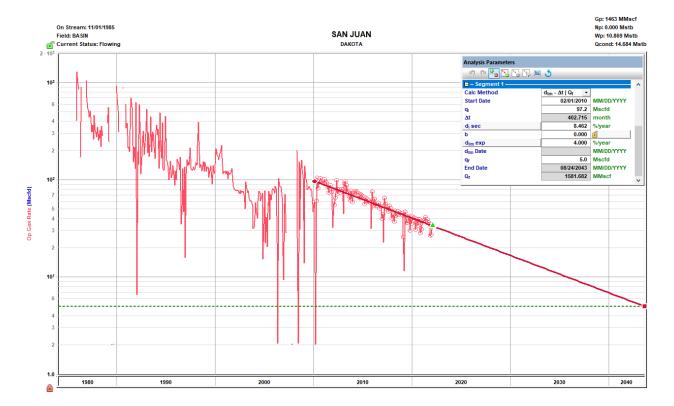

Production Allocation Method - Subtraction

# **Gas Allocation:**

Production for the downhole commingle will be allocated using the subtraction method in agreement with local agencies. The base formation is the Dakota and the added formation to be commingled is the Mesaverde. The subtraction method applies an average monthly production forecast to the base formation using historic production. All production from this well exceeding the forecast will be allocated to the new formation.

After 3 years production will stabilize. A production average will be gathered during the 4<sup>th</sup> year and will be utilized to create a fixed percentage based allocation.