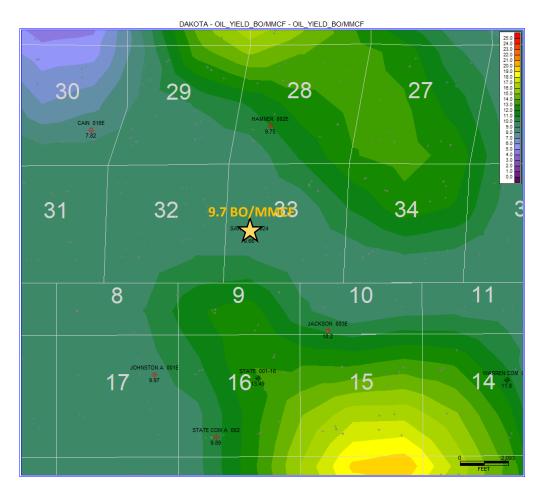

# Oil Allocation:

Oil production will be allocated based on average formation yields from offset wells and will be a fixed rate for 4 years.

After 4 years oil will be reevaluated and adjust as needed based on average formation yields and new fixed gas allocation.

Dakota Oil Yield Map Well is Dakota only producer - used actual oil yield

Surveyed By: Fred B. Kerr Jr.

Date of Survey: 7/1/1985

Certificate Number: 3950

San Juan 24

| Formation | Yield<br>(bbl/MM) | Remaining<br>Reserves<br>(MMcf) | % Oil<br>Allocation |  |
|-----------|-------------------|---------------------------------|---------------------|--|
| DK        | 9.7               | 118                             | 65%                 |  |
| MV        | 0.6               | 1008                            | 35%                 |  |