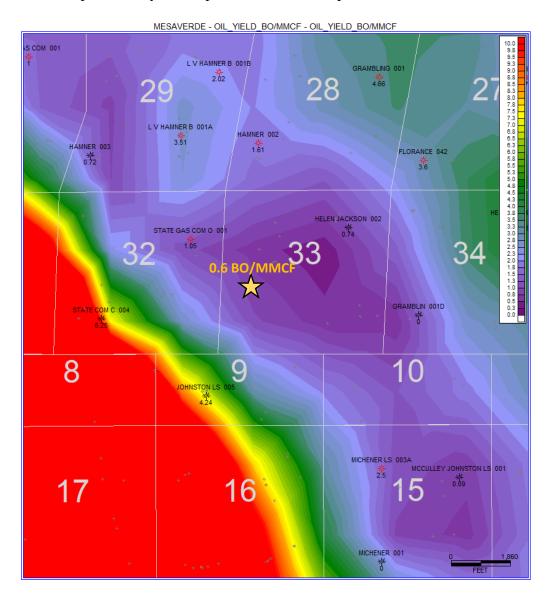

# Oil Allocation:

Oil production will be allocated based on average formation yields from offset wells and will be a fixed rate for 4 years.

After 4 years oil will be reevaluated and adjust as needed based on average formation yields and new fixed gas allocation.

# Mesaverde Oil Yield Map Well sampled to oil yield map of MV standalone producers

District I

1625 N. French Dr., Hobbs, NM 88240 Phone:(575) 393-6161 Fax:(575) 393-0720

District II

811 S. First St., Artesia, NM 88210 Phone:(575) 748-1283 Fax:(575) 748-9720 **District III** 

Surveyed By: Fred B. Kerr Jr.

Date of Survey: 7/1/1985

Certificate Number: 3950

San Juan 24

| Formation | Yield<br>(bbl/MM) | Remaining<br>Reserves<br>(MMcf) | % Oil<br>Allocation |  |
|-----------|-------------------|---------------------------------|---------------------|--|
| DK        | 9.7               | 118                             | 65%                 |  |
| MV        | 0.6               | 1008                            | 35%                 |  |