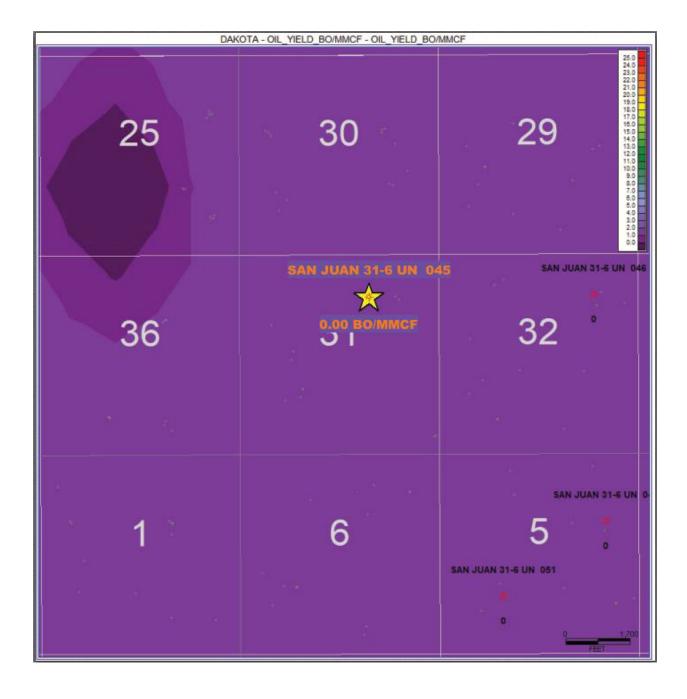

e base formation is the Dakota and the added formation to be commingled is the Mesaverde. The subtraction method applies an average monthly production forecast to the base formation using historic production. All production from this well exceeding the forecast will be allocated to the new formation.

After 3 years production will stabilize. A production average will be gathered during the 4<sup>th</sup> year and will be utilized to create a fixed percentage based allocation.



# Oil Allocation:

Oil production will be allocated based on average formation yields from offset wells and will be a fixed rate for 4 years.

After 4 years oil will be reevaluated and adjust as needed based on average formation yields and new fixed gas allocation.

All documentation will be submitted to NMOCD.





# Received by OCD: 2/3/2022 9:34:54 AM OIL CONSERVATION DIVISION

# STATE OF NEW MEXICO

# P. O. DOX 2088 ENERGY AND MINERALS DEPARTMENT SANTA FE, NEW MEXICO 87501

Form C-107 kevised 10-1-7;

|                                                               |                                       |                                      |                                         | n the cuter hou                                     |                         | JF ( ) ( )