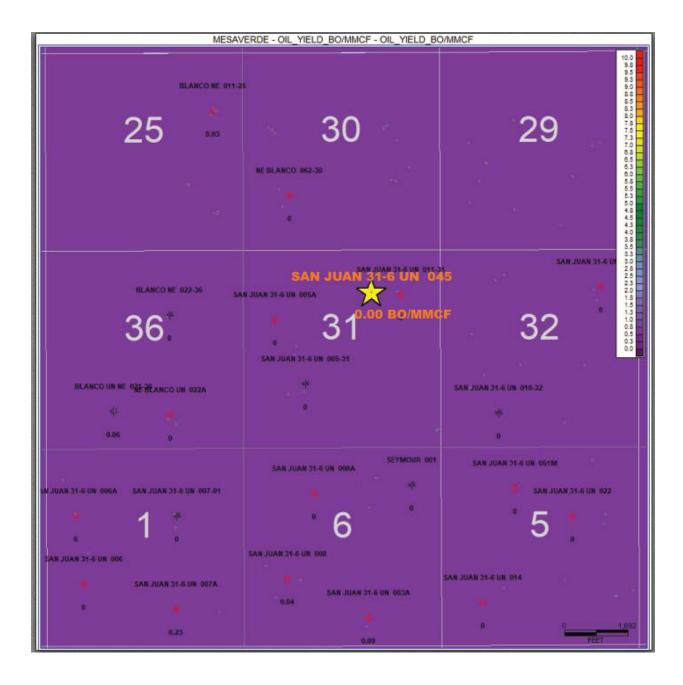

The base formation is the Dakota and the added formation to be commingled is the Mesaverde. The subtraction method applies an average monthly production forecast to the base formation using historic production. All production from this well exceeding the forecast will be allocated to the new formation.

After 3 years production will stabilize. A production average will be gathered during the 4<sup>th</sup> year and will be utilized to create a fixed percentage based allocation.



# Oil Allocation:

Oil production will be allocated based on average formation yields from offset wells and will be a fixed rate for 4 years.

After 4 years oil will be reevaluated and adjust as needed based on average formation yields and new fixed gas allocation.

All documentation will be submitted to NMOCD.





# Received by OCD: 2/3/2022 9:34:54 AM OIL CONSERVATION DIVISION

# STATE OF NEW MEXICO

# P. O. DOX 2088 ENERGY AND MINERALS DEPARTMENT SANTA FE, NEW MEXICO 87501

Form C-107 kevised 10-1-7;

|                                                               |                                       |                                      |                                         | n the cuter hou                                     |                         | JF ( ) ( )