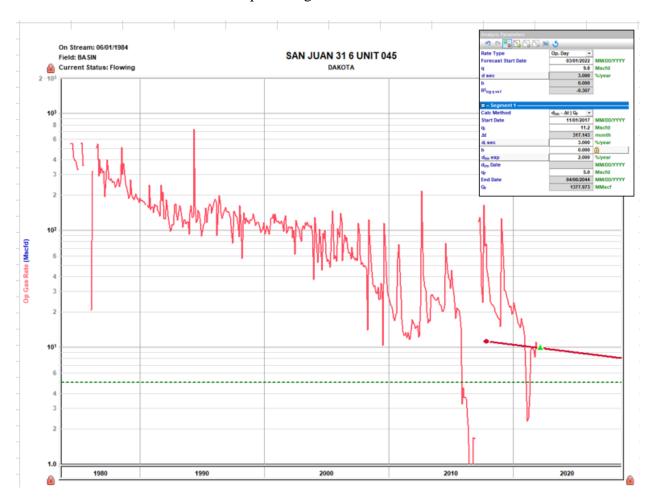

or under my supervision, and that the same is true and correct to the best of my belief.

Fred B Kerr Jr. Surveyed By: 10/15/1982 Date of Survey: Certificate Number: 3950

## **Gas Allocation:**

Production for the downhole commingle will be allocated using the subtraction method in agreement with local agencies. The base formation is the Dakota and the added formation to be commingled is the Mesaverde. The subtraction method applies an average monthly production forecast to the base formation using historic production. All production from this well exceeding the forecast will be allocated to the new formation.

After 3 years production will stabilize. A production average will be gathered during the 4<sup>th</sup> year and will be utilized to create a fixed percentage based allocation.



# Oil Allocation:

Oil production will be allocated based on average formation yields from offset wells and will be a fixed rate for 4 years.

After 4 years oil will be reevaluated and adjust as needed based on average formation yields and new fixed gas allocation.

All documentation will be submitted to NMOCD.





# Received by OCD: 2/3/2022 9:34:54 AM OIL CONSERVATION DIVISION

# STATE OF NEW MEXICO

# P. O. DOX 2088 ENERGY AND MINERALS DEPARTMENT SANTA FE, NEW MEXICO 87501

Form C-107 kevised 10-1-7;

|                                                               |                                       |                                      |                                         | n the cuter hou                                     |                         | JF ( ) ( )