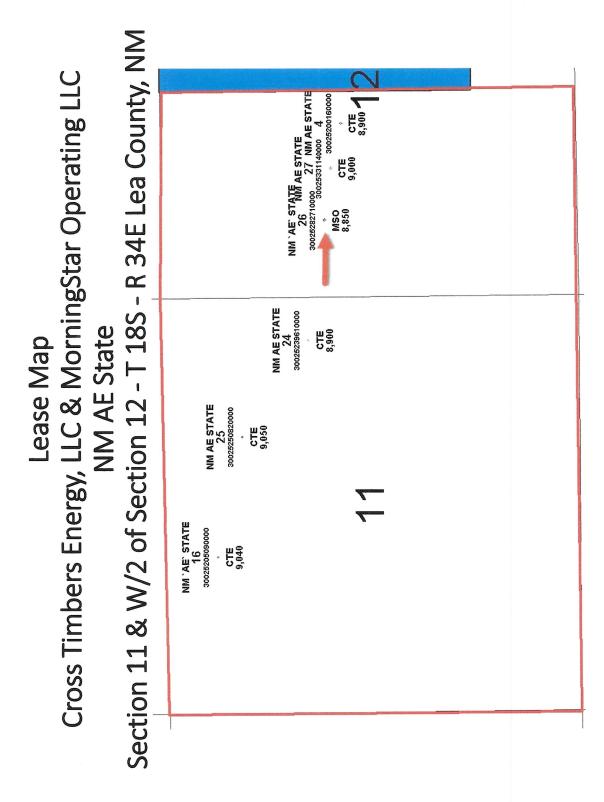

Additionally, approval to add infill wells in the future by sundry only with no required owner notification or amendment is requested.

Oil and gas production from these spacing units will be commingled and sold at the NM AE State battery, which is operated by Cross Timbers Energy, LLC. Production from the Blinebry pool is assigned to MorningStar Operating LLC. Prior to commingling, gas production from each spacing unit will be separately metered using calibrated meters. Oil production from each spacing unit will also be separately metered prior to commingling using turbine meters.