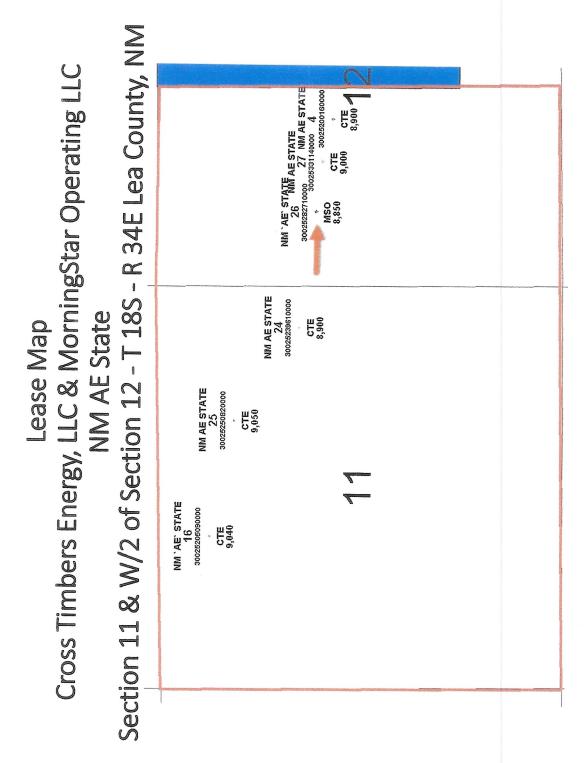

RE Application for Surface Commingle (Diverse Ownership)

Cross Timbers Energy, LLC, OGRID 298299, requests approval for surface pool and lease commingle of oil and gas from all existing and future wells in Sec 11 & W2 of Sec 12, T 18S, R 34E, Lea County, within the Vacuum; Abo and Vacuum; Blinebry pools, for Lease New Mexico AE State.

# Production by Well

| Well Name      | Location     | API          | Operator                    | Pool                     | OII BPD | Gravity | Oil BPD Gravity MSCFPD | BTU   |
|----------------|--------------|--------------|-----------------------------|--------------------------|---------|---------|------------------------|-------|
| NM AE State 9  | C-12-18S-34E | 30-025-20165 | Cross Timbers Energy, LLC   | Abo, 61780               | 6       | 39      | 9                      | 1465  |
| NM AE State 16 | C-11-18S-34E | 30-025-20509 | Cross Timbers Energy, LLC   | Abo, 61780               | 7       | 39      | 8                      | 1465  |
| NM AE State 25 | B-11-185-34E | 30-025-25082 | Cross Timbers Energy, LLC   | Abo, 61780               | 1       | 39      | 25                     | 1465  |
| NM AE State 26 | E-12-18S-34E | 30-025-28271 | Morning Star Operating, LLC | PROPOSED Blinebry, 61850 | *20     | *38     | *50                    | *1400 |