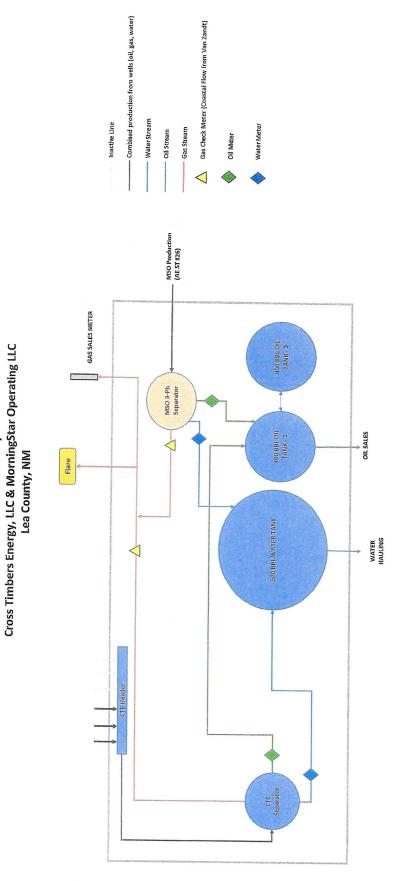

Additionally, approval to add infill wells in the future by sundry only with no required owner notification or amendment is requested.

Oil and gas production from these spacing units will be commingled and sold at the NM AE State battery, which is operated by Cross Timbers Energy, LLC. Production from the Blinebry pool is assigned to MorningStar Operating LLC. Prior to commingling, gas production from each spacing unit will be separately metered using calibrated meters. Oil production from each spacing unit will also be separately metered prior to commingling using turbine meters.