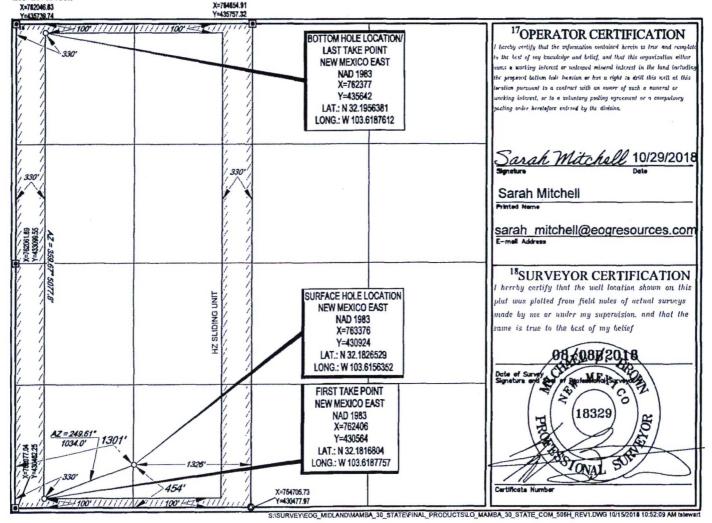

#### MAMBA 30 STATE COM #702H

Current Operator:

Original Operator: EOG RESOURCES INC [Operator Details]

PUN: 1371892 Communitization Status Code: Approved

Comm Beneficiary Institution: OCD Order Number 0

08-03-2018 Approval Date: 
 Effective Date:
 07-15-2018

 Termination Date:
 12-31-9999

 Termination Reason:
 AMENDMENT

WOLFCAMP FORMATION Remarks:

Location:

County

Section Township Range STR Location

24S 33E E2 [Land Details]

Acreage:

Fee: Indian: 0 State: 320 Federal: 0 Total: 320

#### Leases in this agreement:

VB-0864-0001 [Lease Information] VB-0871-0001 [Lease Information]

| API Number | Well Number | Township | Range | Section | Unit | Lot | Pool Name                           | Property Name      |
|------------|-------------|----------|-------|---------|------|-----|-------------------------------------|--------------------|
| 3002544957 | 704H        | 24S      | 33E   | 30      | В    |     | WC-025 G-09 S243338I;UPPER WOLFCAMP | MAMBA 30 STATE COM |
| 3002544959 | 702H        | 24S      | 33E   | 30      | В    |     | WC-025 G-09 S243336I:UPPER WOLFCAMP | MAMBA 30 STATE COM |