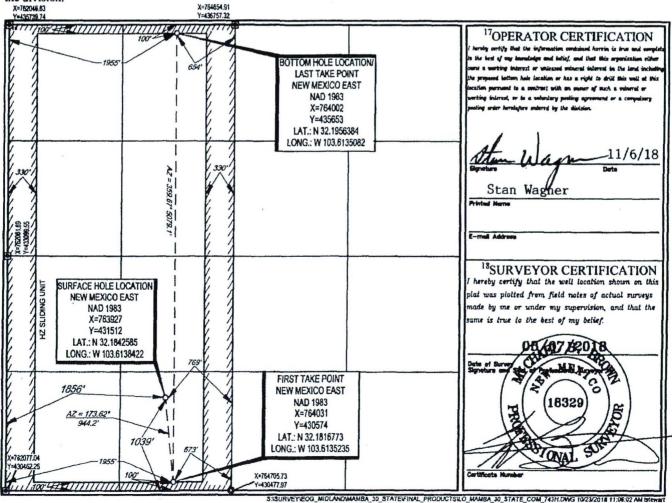

# MAMBA 30 STATE COM #706-709H, 742 & 743H

Current Operator:

Original Operator: EOG RESOURCES INC [Operator Details]

PUN:

Communitization Status Code: Approved

Comm Beneficiary Institution: OCD Order Number

Approval Date: 01-16-2019 Effective Date: 01-01-2019 Termination Date: 12-31-9999 Termination Reason: AMENDMENT

Remarks: WOLFCAMP FORMATION

Location:

County

Section Township Range STR Location

24S 33E W2 [Land Details]

Acreage:

Fee: 0 Indian: 0 State: 316.72 Federal: 0 Total: 316.72

Leases in this agreement:

VB-0864-0001 [Lease Information] VB-0871-0001 [Lease Information]

| API Number | Well Number | Township | Range | Section | Unit | Lot | Pool Name                           | Property Name      |
|------------|-------------|----------|-------|---------|------|-----|-------------------------------------|--------------------|
| 3002545318 | 706H        | 24S      | 33E   | 30      | С    |     | WC-025 G-09 S243336I;UPPER WOLFCAMP | MAMBA 30 STATE COM |
| 3002545319 | 707H        | 24S      | 33E   | 30      | С    |     | WC-025 G-09 S243336I;UPPER WOLFCAMP | MAMBA 30 STATE COM |
| 3002545320 | 708H        | 24S      | 33E   | 30      | 1    |     | WC-025 G-09 S243336I;UPPER WOLFCAMP | MAMBA 30 STATE COM |
| 3002545321 | 709H        | 24S      | 33E   | 30      | 1    |     | WC-025 G-09 S243336I;UPPER WOLFCAMP | MAMBA 30 STATE COM |
| 3002545322 | 742H        | 24S      | 33E   | 30      | 1    |     | WC-025 G-09 S243336I;UPPER WOLFCAMP | MAMBA 30 STATE COM |
| 3002545329 | 743H        | 248      | 33E   | 30      | С    |     | WC-025 G-09 S243336I;UPPER WOLFCAMP | MAMBA 30 STATE COM |