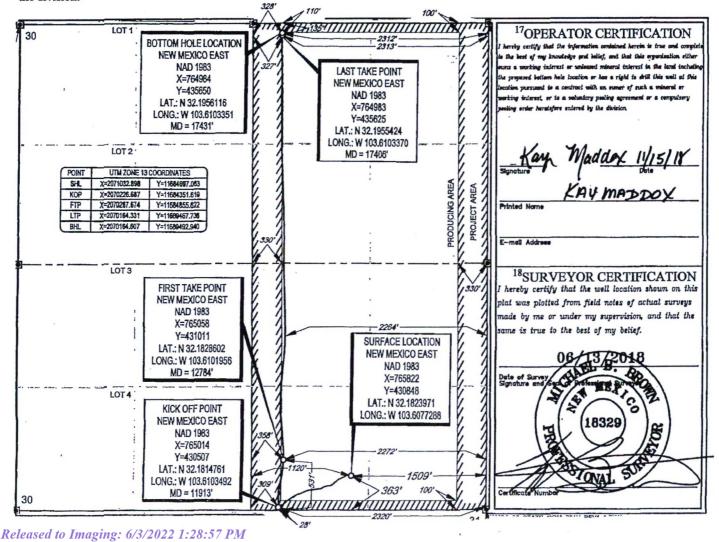

et from the North/South line Feet from the UL or lot no. 24-S 33-E 363 SOUTH 1509 EAST LEA 0 30

| UL er lot ne.                           | Section<br>30            | Township 24-S | Rauge<br>33-E   | Lot Idn              | Feet from the 100' | North/South line NORTH | Feet from the 2320' | East/West line<br>EAST | LEA County |
|-----------------------------------------|--------------------------|---------------|-----------------|----------------------|--------------------|------------------------|---------------------|------------------------|------------|
| <sup>13</sup> Dedicated Acres<br>160.00 | <sup>13</sup> Joint or 1 | infill 14Co   | ensolidation Co | de <sup>15</sup> Ord | er No.             |                        | 3                   |                        |            |



District I 1625 N. French Dr., Hobbs, NM 88240 Phone: (575) 393-6161 Fax: (575) 393-0720 District II 811 S. First St., Artesia, NM 88210 Phone: (575) 748-1283 Fax: (575) 748-9720 District III
1000 Rio Brazos Road, Aztec, NM 87410 Phone: (505) 334-6178 Fax: (505) 334-6170 District IV 1220 S. St. Francis Dr., Santa Fe, NM 87505 Phone: (505) 476-3460 Fax: (505) 476-3462

UL or let no.

State of New Mexico Energy, Minerals & Natural Resources

Department

OIL CONSERVATION DIVISION

1220 South St. Francis Dr. OCI

Santa Fe, NM 87505

CATION AND ACREACE DEDICATION DI ATE

**FORM C-102** Revised August 1, 2011 Submit one copy to appropriate **District Office** 

AMENDED REPORT

WELL LOCATION AND ACREAGE DEDICATION PLAT

| API Number    | <sup>2</sup> Pool Code | <sup>3</sup> Pool Name |