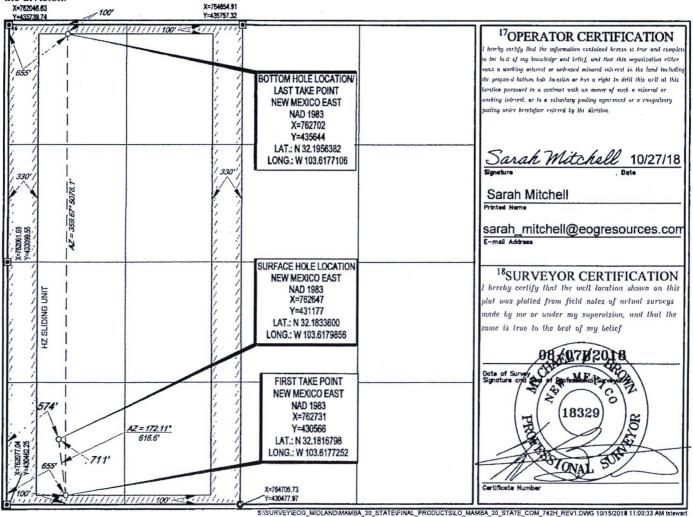

### MAMBA 30 STATE COM #502H

Current Operator:

EOG RESOURCES INC Original Operator:

[Operator Details]

PUN: 1371761 Communitization Status Code: Approved

Comm Beneficiary Institution:

OCD Order Number 0

08-03-2018 Approval Date: 07-15-2018 Effective Date: 12-31-9999 Termination Date: AMENDMENT Termination Reason:

Remarks: BONE SPRING FORMATION

Location:

County

Section Township Range STR Location

24S 33E E2 [Land Details]

Acreage:

Fee: Indian: 0 State: 320 Federal: 0 Total: 320

Leases in this agreement:

VB-0864-0001 [Lease Information] VB-0871-0001 [Lease Information]

| API Number | Well Number | Township | Range | Section | Unit | Lot | Pool Name                           | Property Name      |
|------------|-------------|----------|-------|---------|------|-----|-------------------------------------|--------------------|
| 3002544053 | 501H        | 24S      | 33E   | 30      | Р    |     | WC-025 G-07 S243225C;LWR BONE SPRIN | MAMBA 30 STATE COM |
| 3002544955 | 502H        | 24S      | 33E   | 30      | 0    |     | WC-025 G-07 S243225C;LWR BONE SPRIN | MAMBA 30 STATE COM |
| 3002544956 | 503H        | 24S      | 33E   | 30      | В    |     | WC-025 G-07 S243225C;LWR BONE SPRIN | MAMBA 30 STATE COM |