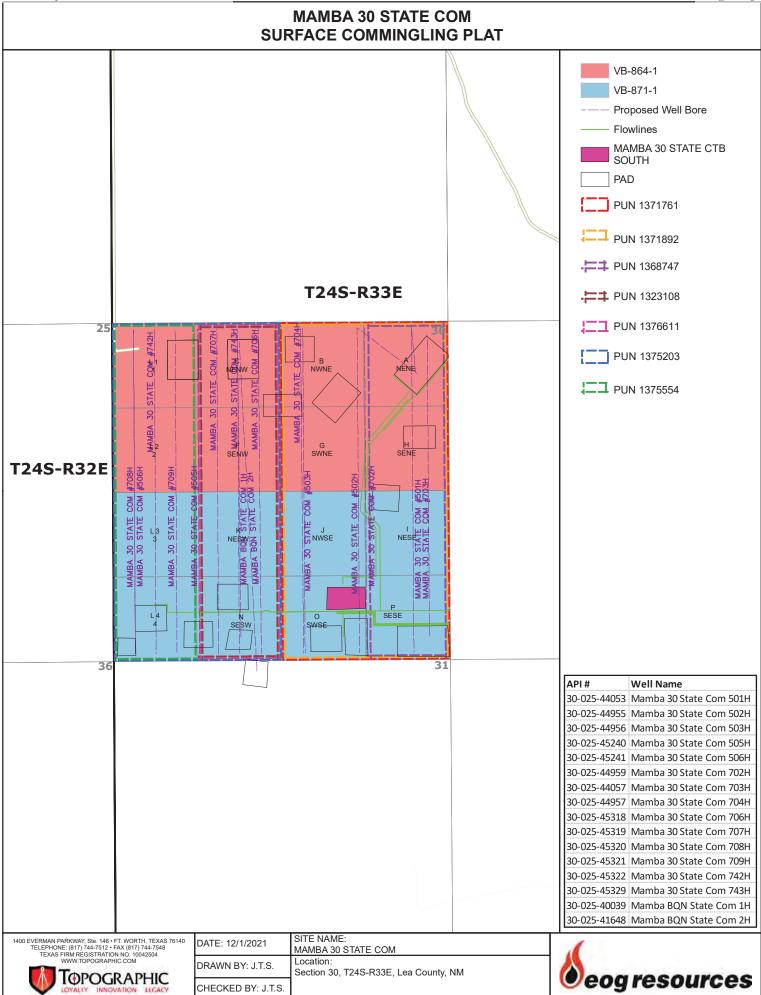

# **GENERAL INFORMATION:**

- State Lease VB-0871-1 covers 318.5 acres including S2 of Section 30 and in Township 24 South, Range 33 East, Lea County, New Mexico.
- State Lease VB-0864-1 covers 318.22 acres including N2 of Section 30 and in Township 24 South, Range 33 East, Lea County, New Mexico.
- The central tank battery to service the subject wells is located in the SWSE of Section 30 in Township 24 South, Range 33 East, Lea County, New Mexico on State lease VB-0871-1.
- Notification to commingle production from the subject wells is being submitted to the SLO.
- Enclosed herewith is (1) a map that displays the leases, the location of the subject wells, and the proposed CTB, (2) a process flow diagram, (3) and the C-102 plat for each of the wells.

#### State Lease VB-0871-1 and VB-0864-1

| Well Name                 | Location     | API#         | Pool                                        | Oil BPD | Gravities | MSCFPD | BTU  |
|---------------------------|--------------|--------------|---------------------------------------------|---------|-----------|--------|------|
| MAMBA BQN STATE COM #001H | N-30-24S-33E | 30-025-40039 | [97784] WC-025 G-06 S253201M;UPPER BONE SPR | 55      | 44        | 93     | 1285 |
| MAMBA BQN STATE COM #002H | C-31-24S-33E | 30-025-41648 | [97964] WC-025 G-07 S243225C;LWR BONE SPRIN | 45      | 44        | 156    | 1251 |
| MAMBA 30 STATE COM #501H  | A-30-24S-33E | 30-025-44053 | [97964] WC-025 G-07 S243225C;LWR BONE SPRIN | 88      | 44        | 276    | 1269 |
| MAMBA 30 STATE COM #502H  | A-30-24S-33E | 30-025-44955 | [97964] WC-025 G-07 S243225C;LWR BONE SPRIN | 87      | 43        | 256    | 1252 |
| MAMBA 30 STATE COM #503H  | O-30-24S-33E | 30-025-44956 | [97964] WC-025 G-07 S243225C;LWR BONE SPRIN | 77      | 44        | 295    | 1262 |
| MAMBA 30 STATE COM #505H  | N-30-24S-33E | 30-025-45240 | [97964] WC-025 G-07 S243225C;LWR BONE SPRIN | 73      | 46        | 207    | 1279 |
| MAMBA 30 STATE COM #506H  | M-30-24S-33E | 30-025-45241 | [97964] WC-025 G-07 S243225C;LWR BONE SPRIN | 114     | 46        | 342    | 1293 |
| MAMBA 30 STATE COM #702H  | O-30-24S-33E | 30-025-44959 | [98092] WC-025 G-09 S243336I;UPPER WOLFCAMP | 81      | 47        | 305    | 1275 |
| MAMBA 30 STATE COM #703H  | P-30-24S-33E | 30-025-44057 | [98092] WC-025 G-09 S243336I;UPPER WOLFCAMP | 145     | 46        | 467    | 1292 |
| MAMBA 30 STATE COM #704H  | O-30-24S-33E | 30-025-44957 | [98092] WC-025 G-09 S243336I;UPPER WOLFCAMP | 112     | 47        | 336    | 1296 |
| MAMBA 30 STATE COM #706H  | N-30-24S-33E | 30-025-45318 | [98092] WC-025 G-09 S243336I;UPPER WOLFCAMP | 78      | 46        | 395    | 1251 |
| MAMBA 30 STATE COM #707H  | N-30-24S-33E | 30-025-45319 | [98092] WC-025 G-09 S243336I;UPPER WOLFCAMP | 79      | 46        | 316    | 1281 |
| MAMBA 30 STATE COM #708H  | M-30-24S-33E | 30-025-45320 | [98092] WC-025 G-09 S243336I;UPPER WOLFCAMP | 125     | 49        | 442    | 1301 |
| MAMBA 30 STATE COM #709H  | M-30-24S-33E | 30-025-45321 | [98092] WC-025 G-09 S243336I;UPPER WOLFCAMP | 91      | 49        | 298    | 1292 |
| MAMBA 30 STATE COM #742H  | M-30-24S-33E | 30-025-45322 | [98092] WC-025 G-09 S243336I;UPPER WOLFCAMP | 86      | 49        | 517    | 1238 |
| MAMBA 30 STATE COM #743H  | N-30-24S-33E | 30-025-45329 | [98092] WC-025 G-09 S243336I;UPPER WOLFCAMP | 84      | 49        | 675    | 1235 |