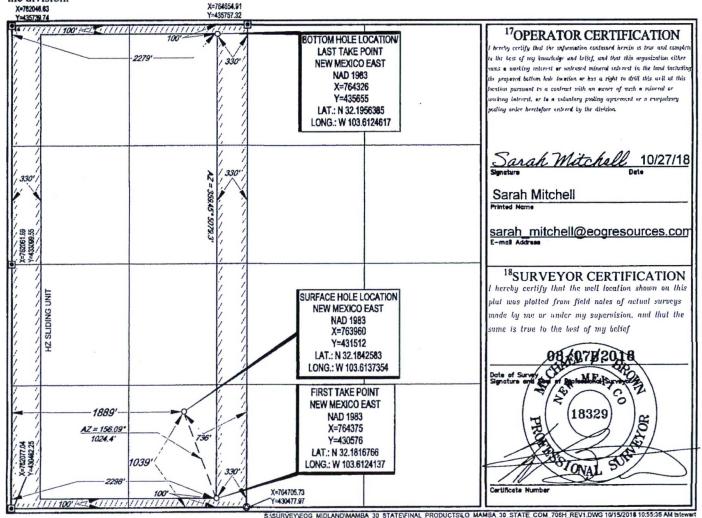

|             |  |
| Property Code | 5P                     | roperty Name           | Well Number |  |
| 319634        | MAMBA                  | 30 STATE COM           | #706H       |  |
| OGRID No.     | 10                     | perator Name           | Elevation   |  |
| 7377          | EOG RES                | SOURCES, INC.          | 3563'       |  |

<sup>10</sup>Surface Location East/West line Feet from the North/South line Feet from the UL or lot no. Township Range Lot Idn 33-E 1039 1889 WEST LEA SOUTH N 30 24-S

> <sup>11</sup>Bottom Hole Location If Different From Surface East/West line North/South lin Range Feet from the Feet from the 2279' NORTH WEST LEA 100 33-E

<sup>2</sup>Dedicated Acres Consolidation Code Order No. Joint or Infill 316.72

Township

24-S

Section

30



District I .
1625 N. French Dr., Hobbs, NM 88240 Phone: (575) 393-6161 Fax: (575) 393-0720 811 S. First St. Artesia, NM 88210 Phone: (575) 748-1283 Fax: (575) 748-9720 District III 1000 Rio Brazos Road, Aztec, NM 87410 Phone: (505) 334-6178 Fax: (505) 334-6170 1220 S. St. Francis Dr., Santa Fe, NM 87505 Phone: (505) 476-3460 Fax: (505) 476-3462 State of New Mexico
Energy, Minerals & Natural Resources
Department
OIL CONSERVATION DIVISION
1220 South St. Francis Dr.
Santa Fe, NM 87505

PORM C-102
Revised August 1, 2011
District Office
District Office

WELL LOCATION AND ACREAGE DEDICATION PLAT API Number Pool Code 30-025-98092 WC-025 G-09 S243336I; Upper Wolfcamp Property Code Property Name Well Number 30 STATE COM MAMBA #707H 319634 Operator Name Elevation OGRID No. EOG RESOURCES, INC. 3563