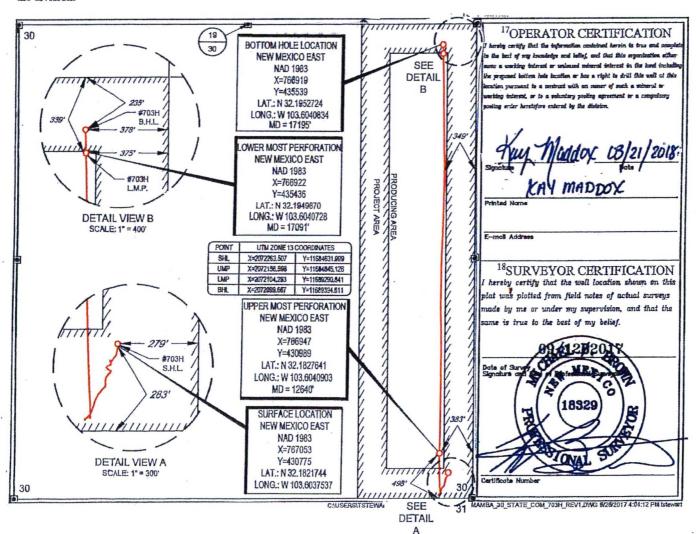

### MAMBA 30 STATE COM WELL #703H

Current Operator:

Original Operator: EOG RESOURCES INC [Operator Details]

PUN: 1368747 Communitization Status Code: Approved

Comm Beneficiary Institution:

OCD Order Number 0

 Approval Date:
 05-01-2018

 Effective Date:
 01-15-2018

 Termination Date:
 12-31-9999

 Termination Reason:
 AMENDMENT

Remarks: WOLFCAMP FORMATION

Location:

County

Section Township Range STR Location

30 24S 33E E2E2 [<u>Land Details</u>]

Acreage:

Fee: 0 Indian: 0 State: 160 Federal: 0 Total: 160

#### Leases in this agreement:

VB-0864-0001 [Lease Information]
VB-0871-0001 [Lease Information]

| API Number | Well Number | Township | Range | Section | Unit | Lot | Pool Name                           | Property Name      |
|------------|-------------|----------|-------|---------|------|-----|-------------------------------------|--------------------|
| 3002544057 | 703H        | 24S      | 33E   | 30      | Α    |     | WC-025 G-09 S243336I;UPPER WOLFCAMP | MAMBA 30 STATE COM |