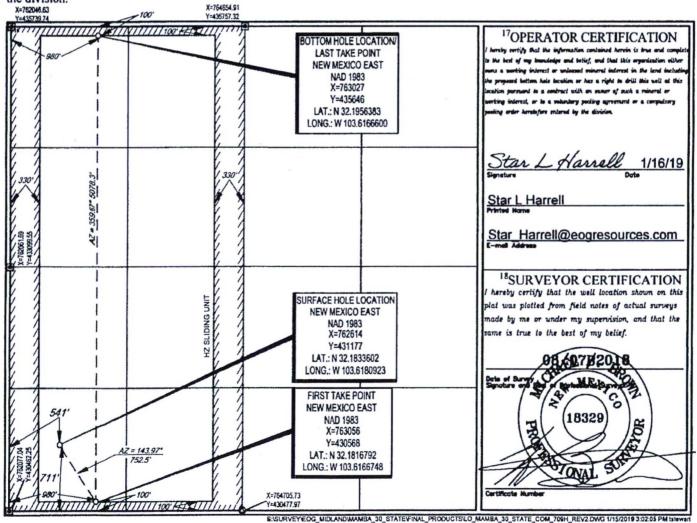

### MAMBA 30 STATE COM WELL #703H

Current Operator:

Original Operator: EOG RESOURCES INC [Operator Details]

PUN: 1368747 Communitization Status Code: Approved

Comm Beneficiary Institution:

OCD Order Number 0

 Approval Date:
 05-01-2018

 Effective Date:
 01-15-2018

 Termination Date:
 12-31-9999

 Termination Reason:
 AMENDMENT

Remarks: WOLFCAMP FORMATION

Location:

County

Section Township Range STR Location

30 24S 33E E2E2 [<u>Land Details</u>]

Acreage:

Fee: 0 Indian: 0 State: 160 Federal: 0 Total: 160

#### Leases in this agreement:

VB-0864-0001 [Lease Information]
VB-0871-0001 [Lease Information]

| API Number | Well Number | Township | Range | Section | Unit | Lot | Pool Name                           | Property Name      |
|------------|-------------|----------|-------|---------|------|-----|-------------------------------------|--------------------|
| 3002544057 | 703H        | 24S      | 33E   | 30      | Α    |     | WC-025 G-09 S243336I;UPPER WOLFCAMP | MAMBA 30 STATE COM |