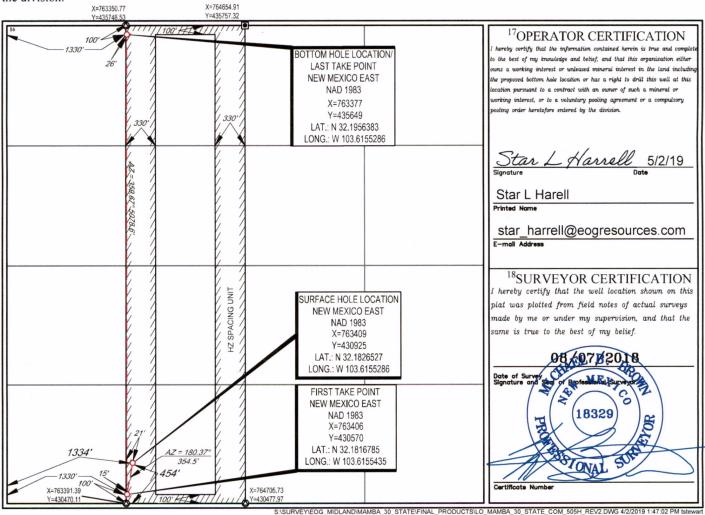

### MAMBA 30 STATE COM WELL #703H

Current Operator:

Original Operator: EOG RESOURCES INC [Operator Details]

PUN: 1368747 Communitization Status Code: Approved

Comm Beneficiary Institution:

OCD Order Number 0

 Approval Date:
 05-01-2018

 Effective Date:
 01-15-2018

 Termination Date:
 12-31-9999

 Termination Reason:
 AMENDMENT

Remarks: WOLFCAMP FORMATION

Location:

County

Section Township Range STR Location

30 24S 33E E2E2 [<u>Land Details</u>]

Acreage:

Fee: 0 Indian: 0 State: 160 Federal: 0 Total: 160

#### Leases in this agreement:

VB-0864-0001 [Lease Information]
VB-0871-0001 [Lease Information]

| API Number | Well Number | Township | Range | Section | Unit | Lot | Pool Name                           | Property Name      |
|------------|-------------|----------|-------|---------|------|-----|-------------------------------------|--------------------|
| 3002544057 | 703H        | 24S      | 33E   | 30      | Α    |     | WC-025 G-09 S243336I;UPPER WOLFCAMP | MAMBA 30 STATE COM |