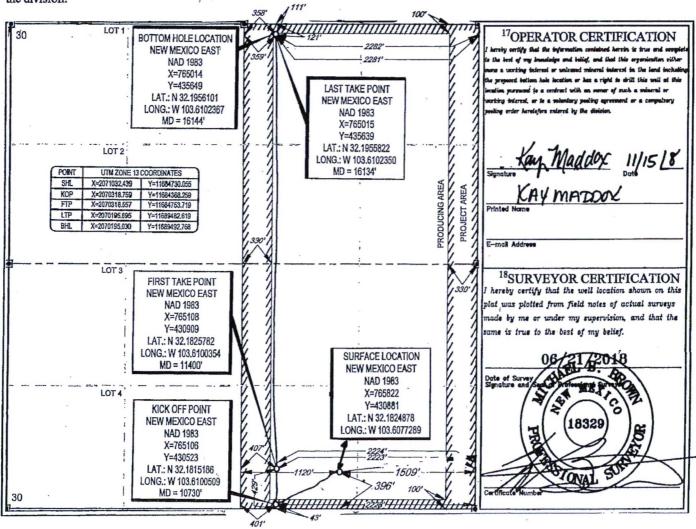

### MAMBA 30 STATE COM #502H

Current Operator:

EOG RESOURCES INC Original Operator:

[Operator Details]

PUN: 1371761 Communitization Status Code: Approved

Comm Beneficiary Institution:

OCD Order Number 0

08-03-2018 Approval Date: 07-15-2018 Effective Date: 12-31-9999 Termination Date: AMENDMENT Termination Reason:

Remarks: BONE SPRING FORMATION

Location:

County

Section Township Range STR Location

24S 33E E2 [Land Details]

Acreage:

Fee: Indian: 0 State: 320 Federal: 0 Total: 320

Leases in this agreement:

VB-0864-0001 [Lease Information] VB-0871-0001 [Lease Information]

| API Number | Well Number | Township | Range | Section | Unit | Lot | Pool Name                           | Property Name      |
|------------|-------------|----------|-------|---------|------|-----|-------------------------------------|--------------------|
| 3002544053 | 501H        | 24S      | 33E   | 30      | Р    |     | WC-025 G-07 S243225C;LWR BONE SPRIN | MAMBA 30 STATE COM |
| 3002544955 | 502H        | 24S      | 33E   | 30      | 0    |     | WC-025 G-07 S243225C;LWR BONE SPRIN | MAMBA 30 STATE COM |
| 3002544956 | 503H        | 24S      | 33E   | 30      | В    |     | WC-025 G-07 S243225C;LWR BONE SPRIN | MAMBA 30 STATE COM |