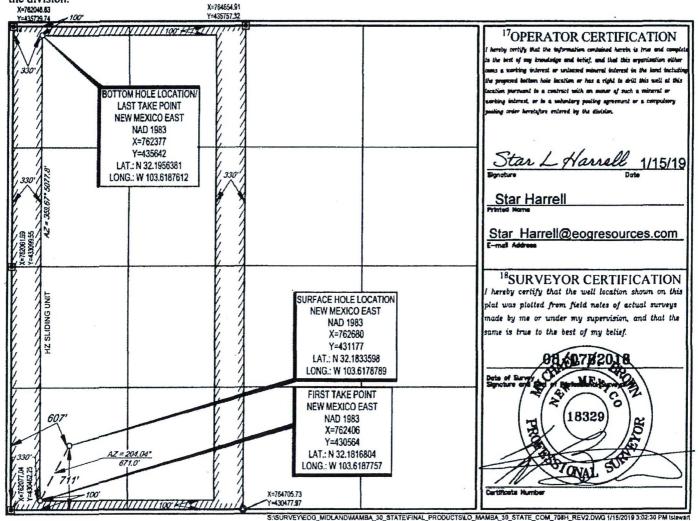

#### MAMBA 30 STATE COM #702H

Current Operator:

Original Operator: EOG RESOURCES INC [Operator Details]

PUN: 1371892 Communitization Status Code: Approved

Comm Beneficiary Institution: OCD Order Number 0

08-03-2018 Approval Date: 
 Effective Date:
 07-15-2018

 Termination Date:
 12-31-9999

 Termination Reason:
 AMENDMENT

WOLFCAMP FORMATION Remarks:

Location:

County

Section Township Range STR Location

24S 33E E2 [Land Details]

Acreage:

Fee: Indian: 0 State: 320 Federal: 0 Total: 320

#### Leases in this agreement:

VB-0864-0001 [Lease Information] VB-0871-0001 [Lease Information]

| API Number | Well Number | Township | Range | Section | Unit | Lot | Pool Name                           | Property Name      |
|------------|-------------|----------|-------|---------|------|-----|-------------------------------------|--------------------|
| 3002544957 | 704H        | 24S      | 33E   | 30      | В    |     | WC-025 G-09 S243338I;UPPER WOLFCAMP | MAMBA 30 STATE COM |
| 3002544959 | 702H        | 24S      | 33E   | 30      | В    |     | WC-025 G-09 S243336I:UPPER WOLFCAMP | MAMBA 30 STATE COM |