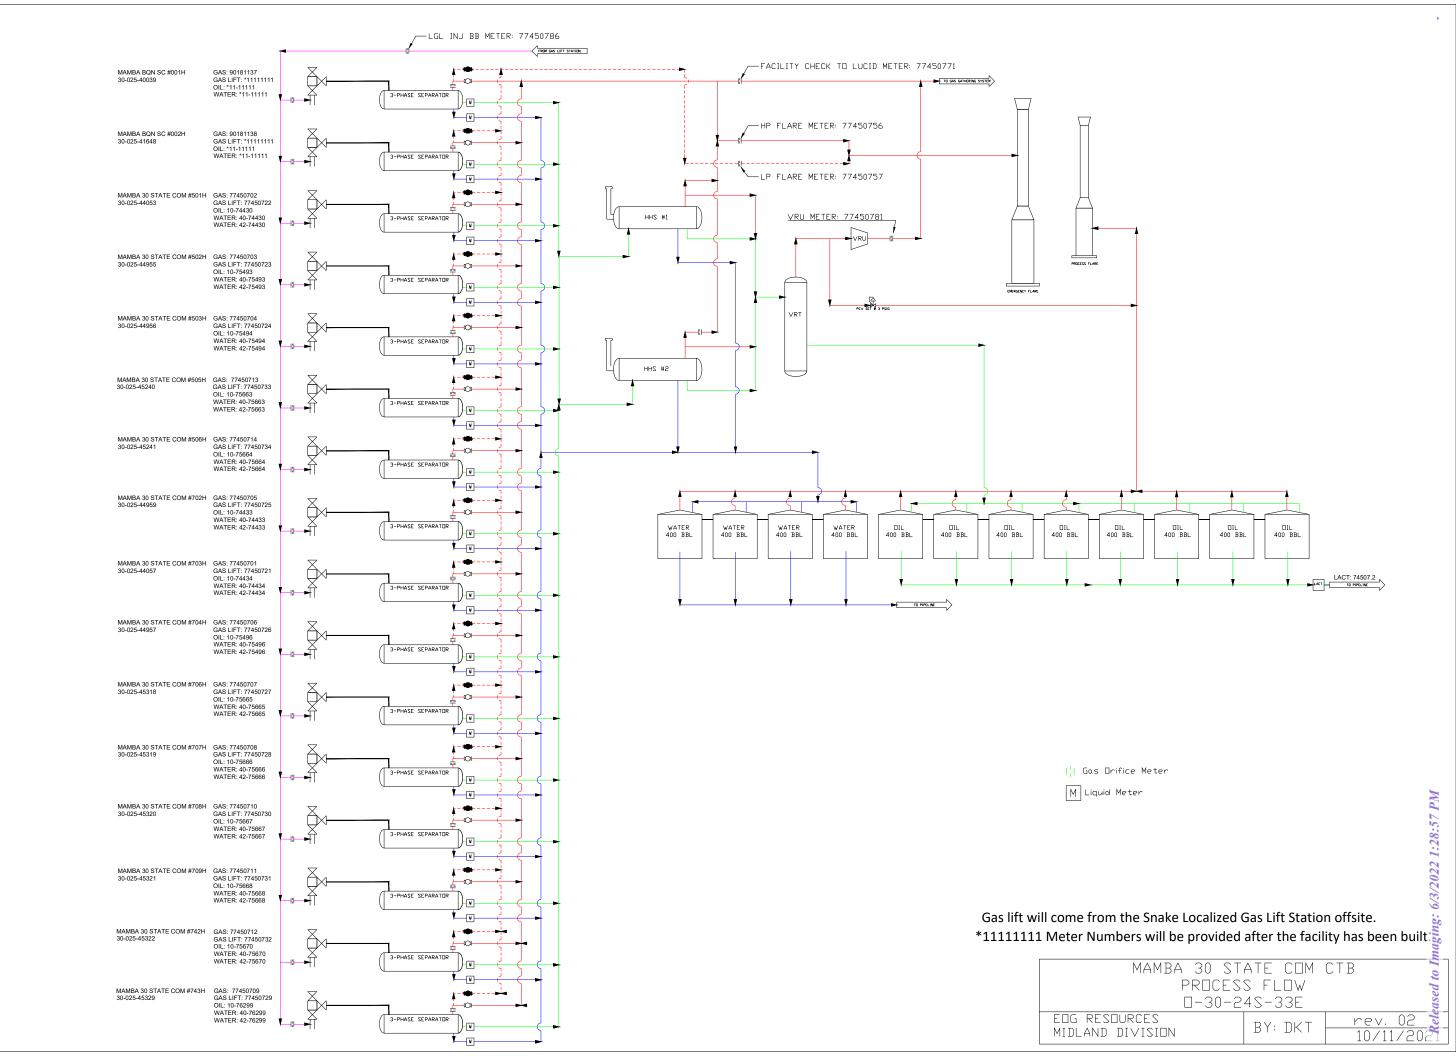

## PROCESS FLOW AND DESCRIPTION

The production from each well will flow into a dedicated 3-phase separator. The production stream will be separated into 3 independent streams (gas, oil, and water) by the separator and each stream will be measured individually after it exists the separator.

The gas will be measured using a senior orifice meter and used to allocate total volume measured at the facility check meter, high pressure flare meter, and individual well flare meter. The gas from the heated separator also flows into this header. The gas flows through the header to a custody transfer orifice meter (77450771) that serves as our lease production meter. If the pipeline is experiencing problems and cannot take any gas, the gas will flow through the high-pressure flare meter (77450756) to the flare. If an individual well needed to be flared for any operational reason, it will be manually routed through the individual well flare meter (77450757) to the flare. The overhead gas from the vapor recovery tower is compressed by a vapor recovery compressor and then measured by a custody transfer orifice meter (77450781). The gas from the vapor recovery system combines with the gas from the lease production meter and flows into our gas gathering pipeline system.

The oil from the separators will be measured using a Coriolis meter. The oil from each separator will be combined into a common header and flow into a heated horizontal separator (HHS) to aid separation of the water entrained in the oil. The oil from the heated separator flows through a vapor recovery tower (VRT) where gas is allowed to breakout to a lower pressure, and then the oil flows into (8) 400-barrel coated steel tanks. Guided wave radar is used to measure water and oil volumes in these tanks. Oil is pumped out of the tanks through a Coriolis meter into a truck or a pipeline.

The water will be measured using a vortex meter. The water from each separator is combined in a common header and flows into (4) 400-barrel coated steel tanks. Guided wave radar is used to measure water volumes in these tanks. Water from the heated separator flows into the common water header connected to the (4) 400-barrel water tanks. The water is then pumped and/or trucked to a saltwater disposal well.

| WELL NAME                 | GAS METER # | OIL METER # |
|---------------------------|-------------|-------------|
| MAMBA BQN STATE COM #001H | 90181137    | *11-11111   |
| MAMBA BQN STATE COM #002H | 90181138    | *11-11111   |
| MAMBA 30 STATE COM #501H  | 77450702    | 10-74430    |
| MAMBA 30 STATE COM #502H  | 77450703    | 10-75493    |
| MAMBA 30 STATE COM #503H  | 77450704    | 10-75494    |
| MAMBA 30 STATE COM #505H  | 77450713    | 10-75663    |
| MAMBA 30 STATE COM #506H  | 77450714    | 10-75664    |
| MAMBA 30 STATE COM #702H  | 77450705    | 10-74433    |
| MAMBA 30 STATE COM #703H  | 77450701    | 10-74434    |
| MAMBA 30 STATE COM #704H  | 77450706    | 10-75496    |
| MAMBA 30 STATE COM #706H  | 77450707    | 10-75665    |
| MAMBA 30 STATE COM #707H  | 77450708    | 10-75666    |
| MAMBA 30 STATE COM #708H  | 77450710    | 10-75667    |
| MAMBA 30 STATE COM #709H  | 77450711    | 10-75668    |
| MAMBA 30 STATE COM #742H  | 77450712    | 10-75670    |
| MAMBA 30 STATE COM #743H  | 77450709    | 10-76299    |