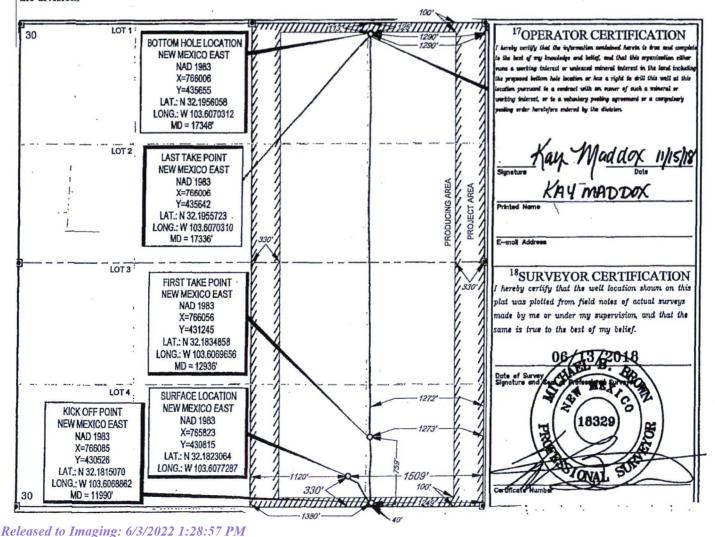

#### MAMBA 30 STATE COM #505H

Current Operator:

Original Operator: EOG RESOURCES INC

[ Operator Details ]

PUN: 1376611 Communitization Status Code: Approved

Comm Beneficiary Institution: OCD Order Number 0

01-07-2011 Approval Date: Effective Date: 11-10-2010
Termination Date: 12-31-9999
Termination Reason: AMENDMENT
Remarks:

LOWER BONE SPRING FORMATION; COVERED BY CA#202986 Remarks:

Location:

County

Section Township Range STR Location

24S 33E E2W2 [Land Details]

Acreage:

Fee: Indian: 0 State: 160 Federal: 0 Total: 160

Leases in this agreement:

VB-0864-0001 [Lease Information] VB-0871-0001 [Lease Information]

| API Number | Well Number | Township | Range | Section | Unit | Lot | Pool Name                           | Property Name      |
|------------|-------------|----------|-------|---------|------|-----|-------------------------------------|--------------------|
| 3002545240 | 505H        | 24S      | 33E   | 30      | 1    |     | WC-025 G-07 S243225C;LWR BONE SPRIN | MAMBA 30 STATE COM |