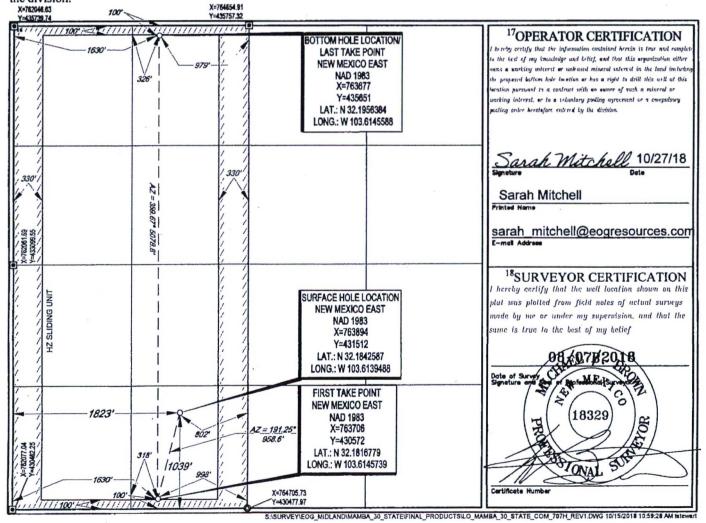

South St. Francis Dr.
Santa Fe, NM 87505

PORM C-102
Revised August 1, 2011
District Office
District Office

WELL LOCATION AND ACREAGE DEDICATION PLAT API Number Pool Code 30-025-98092 WC-025 G-09 S243336I; Upper Wolfcamp Property Code Property Name Well Number 30 STATE COM MAMBA #707H 319634 Operator Name Elevation OGRID No. EOG RESOURCES, INC. 3563 7377 <sup>10</sup>Surface Location Feet from the North/South lin Feet from the East/West line County UL or lot no. Township Range 1039 1823' 30 24-S 33-E SOUTH WEST LEA N

<sup>11</sup>Bottom Hole Location If Different From Surface UL or lot no. Lot Ide Feet from the North/South lin Feet from the East/West lin Range Township 30 24-S 100' NORTH 1630' WEST LEA 33-E <sup>2</sup>Dedicated Acres Joint or Infill Consolidation Code Order No. 316.72



District I
1625 N. French Dr., Hobbs, NM \$8240
Phone: (575) 393-6161 Fax: (575) 393-0720
District II
811 S. First St., Artesia, NM 68210
Phone: (575) 748-1283 Fax: (575) 748-9720
District III
1000 Rio Brazos Road, Aztec, NM 87410
Phone: (505) 334-6178 Fax: (505) 334-6170
District IV
1220 S. St. Francis Dr., Santa Fe, NM 87505

Phone: (505) 476-3460 Fax. (505) 476-3462

State of New Mexico
Energy, Minerals & Natural Resources
Department
OIL CONSERVATION DIVISIONATION
1220 South St. Francis Dr.
Santa Fe, NM 87505

FORM C-102
Revised August 1, 2011
Submit one copy to appropriate
District Office

AMENDED REPORT

## WELL LOCATION AND ACREAGE DEDICATION PLAT

| API Number    | <sup>2</sup> Pool Code | <sup>3</sup> Pool Name         |             |  |
|---------------|------------------------|