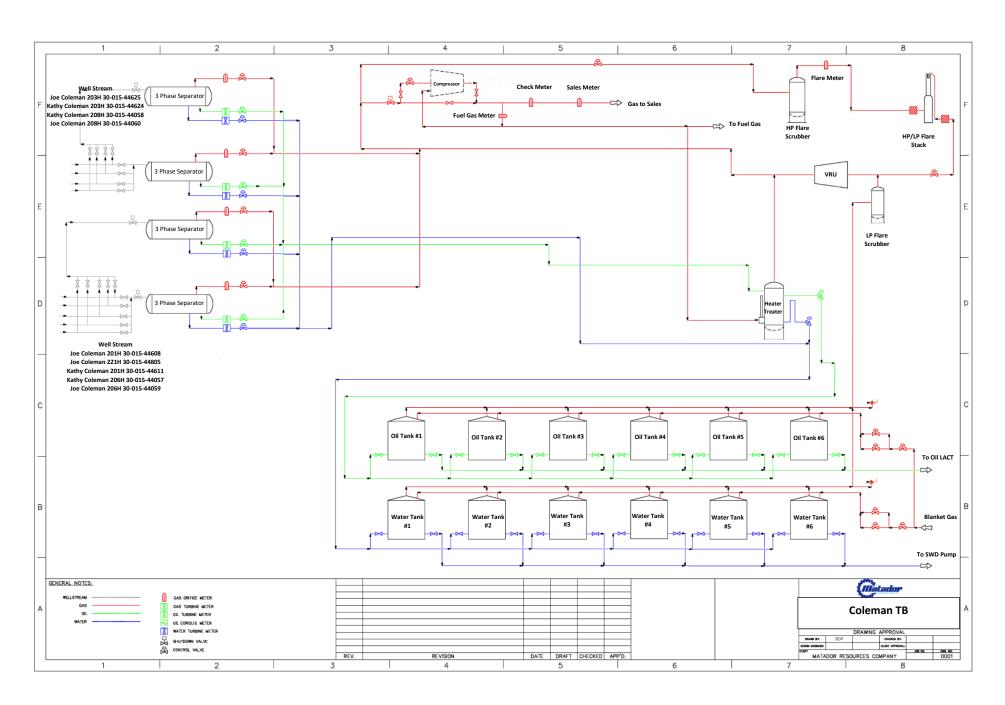

ingled with each of the other wells' metered gas, as previously described on page one. The gathering line gas is then metered by another orifice meter at the tank battery check to show the total volume of gas leaving the tank battery. This meter is tested and calibrated in accordance with industry specifications and volume and energy are determined on an hourly, daily, and monthly basis.

Once the gas exits this final tank battery sales check it travels directly into a third-party sales connect meter. Longwood Gathering has its own orifice meter that measures the gas for custody transfer. These meters are also calibrated periodically to ensure the measurement accuracy.

Very truly yours,

MATADOR PRODUCTION COMPANY

Omar Enriquez Sr. Production Engineer

**Enclosures** 

## **Exhibit A**





| 10133G                                           |                          |                  | 40-10065        |                                             | Kathy Coleman 206H               |                               |  |  |
|--------------------------------------------------|--------------------------|------------------|-----------------|---------------------------------------------|----------------------------------|-------------------------------|--|--|
| Sample Point Code                                |                          |                  | Sample Point Na | me                                          |                                  | Sample Point Location         |  |  |
|                                                  |                          |