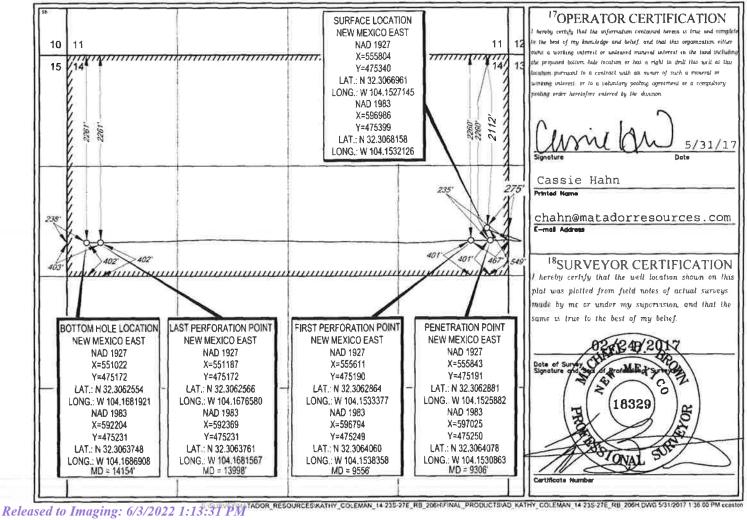

RM C-102** Revised August 1, 2011

Submit one copy to appropriate District Office

AMENDED REPORT

WELL LOCATION AND ACREAGE DEDICATION PLAT Pool Name API Number Pool Code PURPLE SAGE; WOLFCAMP (GAS) 98220 30-015-44057 Well Number Property Name Property Code #206H 317404 KATHY COLEMAN 14-23S-27E OGRID No. Operator Name <sup>9</sup>Elevation 228937 MATADOR PRODUCTION COMPANY 3108 <sup>10</sup>Surface Location North/South line Feet from the East/West line County UL or lot no. Section Township Range Lot Idn Feet from the 2112' 27-E NORTH 275 EAST **EDDY** Η 14 23 - SNorth/South line Feet from the East/West line County UL or lot no. Sectio Township Range Lot lds Feet from the 23-S NORTH 238' WEST **EDDY** E 14 27-E 2261 <sup>2</sup>Dedicated Acres Joint or Infill Consolidation Code Order No.



District 1 1625 N. French Dr., Hobbs, NM 88240 Phone (575) 393-6161 Fax: (575) 393-0720 811 S First St , Artesia, NM 88210 Phone (575) 748-1283 Fax: (575) 748-9720 District III 1000 Rio Brazos Road, Aztec, NM 87410 Phone: (505) 334-6178 Fax: (505) 334-6170 1220 S. St. Francis Dr., Sante Fe, NM 87505 Phone (505) 476-3460 Fax (505) 476-3462

<sup>2</sup>Dedicated Acres

320

Joint or Infilt

Consolidation Code

NM OIL CONSERVATION State of New Mexico ARTESIA DISTRICT

Energy, Minerals & Natural Resources JUN 0 9 2017

Department

OIL CONSERVATION DIVISION 1220 South St. Francis Dr. RECEIVED Sante Fe, NM 87505

**FORM C-102** Revised August 1, 2011 Submit one copy to appropriate District Office

AMENDED REPORT

WELL LOCATION AND ACREAGE DEDICATION PLAT Pool Name Pool Code API Number 30-015-