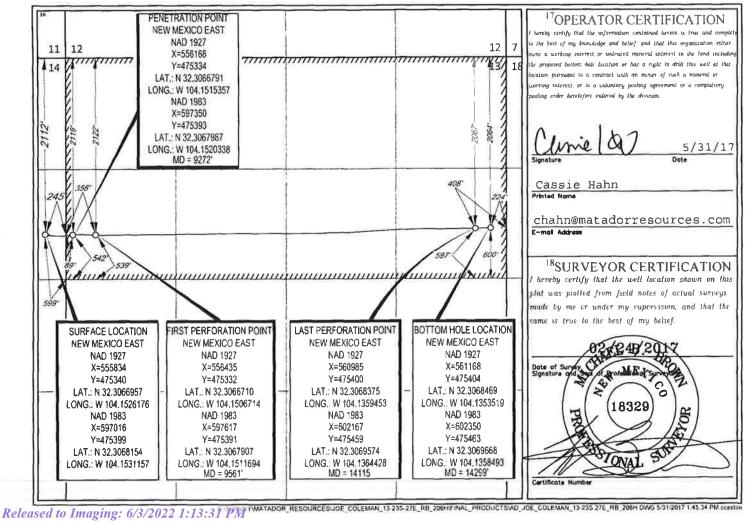

iate District Office

AMENDED REPORT

WELL LOCATION AND ACREAGE DEDICATION PLAT Pool Name Pool Code API Number 30-015-44059 98220 PURPLE SAGE; WOLFCAMP (GAS) Property Name Well Number Property Code 317424 JOE COLEMAN 13-23S-27E RB #206H Operator Name Elevation OGRID No. 228937 MATADOR PRODUCTION COMPANY 3108 10 Surface Location East/West line Feet from the North/South line Feet from the County UL or lot no Section Township Lot Idn 2112' 27-E NORTH 245' EAST **EDDY** H 14 23-S North/South line Feet from the East/West line County UL or lot no. Section Township Rang Lot Ide Feet from the 2064 NORTH 224' EAST **EDDY** 13 23-S 27-E Н

No allowable will be assigned to this completion until all interests have been consolidated or a non-standard unit has been approved by the division.

Order No.



#### Production Summary Report API: 30-015-44625 JOE COLEMAN 13 23S 27E RB #203H Printed On: Wednesday, November 17 2021

|      | r                                   |       |           | Production |             |          |             |          | ection   |       |          |
|------|-------------------------------------|-------|-----------|------------|-------------|----------|-------------|----------|----------|-------|----------|
| Year | Pool                                | Month | Oil(BBLS) | Gas(MCF)   | Water(BBLS) | Days P/I | Water(BBLS) | Co2(MCF) | Gas(MCF) | Other | Pressure |
| 2018 | [98220] PURPLE SAGE;WOLFCAMP (GAS)  | Jun   | 7125      | 17506      | 19334       | 30       | 0           | 0        | 0        | 0     | (        |
| 2018 | [98220] PURPLE SAGE;WOLFCAM