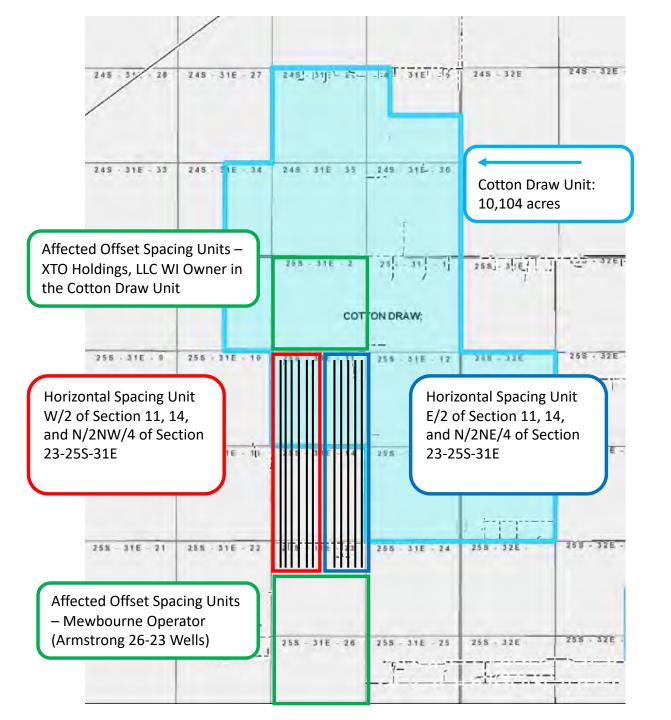

Copy to: Leonard Lowe, Division Hearing Examiner

Re: Application of Devon Energy Production Company, L.P., for administrative approval of unorthodox well location for its Mule 23-11 Fed Com 822H Well located in the N/2 NW/4 of Section 23 and the W/2 of Sections 14 and 11, Township 25 South, Range 31 East, NMPM, Eddy County, New Mexico.

The unorthodox location will encroach towards the (1) SW/4 of Section 2, Township 25 South, Range 31 East; and (2) the S/2 NW/4 of Section 23, Township 25 South, Range 31 East.

Devon attests that, on or before submission of this application, it provided notice to the affected persons in the (1) SW/4 of Section 2, Township 25 South, Range 31 East; and (2) the S/2 NW/4 of Section 23, Township 25 South, Range 31 East.; copies of the application and required plat maps were furnished. Devon also provided notice to the Bureau of Land Management to the extent that they own interest with respect to offsetting areas. Devon provides herein a sectional map of this area, attached as Exhibit D. Proof of mailing, along with a copy of the notice letter sent to listed affected persons and parties, is attached hereto as Exhibit E. The development plan for this unit is pursuant to a Joint Operating Agreement; therefore, there is no associated pooling case number.