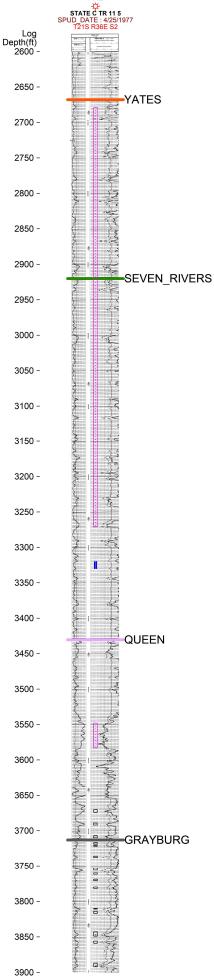

Revised August 1, 2011

Form C-107A

Released to Imaging: 7/11/2022 4:28:27 PM

| FAE II Operating, LLC                                                                                                                                                                                                           | 11757 Katy Fwy. Ste. 10                                                                                                              | 100, Houston, TX 7/0/9                                              |                              |  |  |  |
|---------------------------------------------------------------------------------------------------------------------------------------------------------------------------------------------------------------------------------|--------------------------------------------------------------------------------------------------------------------------------------|---------------------------------------------------------------------|------------------------------|--|--|--|
| Operator State C TR 11                                                                                                                                                                                                          | 5 J-2-2                                                                                                                              | ress<br>1S-36E                                                      | Lea                          |  |  |  |
| 229326 DGRID No Property Cod                                                                                                                                                                                                    |                                                                                                                                      | Section-Township-Range 025-25517 Lease Type:                        | County  X  Federal State Fee |  |  |  |
| DATA ELEMENT                                                                                                                                                                                                                    | UPPER ZONE                                                                                                                           | INTERMEDIATE ZONE                                                   | LOWER ZONE                   |  |  |  |
| - 1                                                                                                                                                                                                                             | Eumont                                                                                                                               |                                                                     | Eunice Monument              |  |  |  |
| Pool Name                                                                                                                                                                                                                       | 76480                                                                                                                                |                                                                     | 23000                        |  |  |  |
| Pool Code  Top and Bottom of Pay Section (Perforated or Open-Hole Interval)                                                                                                                                                     | 2,680 – 3,715'                                                                                                                       |                                                                     | 3,715 – 3,892'               |  |  |  |
| Method of Production (Flowing or Artificial Lift)                                                                                                                                                                               | Tethod of Production Artificial Lift                                                                                                 |                                                                     |                              |  |  |  |
| Bottomhole Pressure (Note: Pressure data will not be required if the bottom perforation in the lower zone is within 150% of the depth of the top perforation in the upper zone)                                                 |                                                                                                                                      |                                                                     |                              |  |  |  |
| Oil Gravity or Gas BTU<br>(Degree API or Gas BTU)                                                                                                                                                                               | 35.0API / 1.416 BTU                                                                                                                  |                                                                     | 35.0 API / 1.416 BTU         |  |  |  |
| Producing, Shut-In or<br>New Zone                                                                                                                                                                                               | Producing                                                                                                                            |                                                                     | New Zone                     |  |  |  |
| Date and Oil/Gas/Water Rates of Last Production. (Note: For new zones with no production history, applicant shall be required to attach production estimates and supporting data.)                                              | See Attached Date: Rates:                                                                                                            | Date: Rates:                                                        | See Attached Date: Rates:    |  |  |  |
| Fixed Allocation Percentage (Note: If allocation is based upon something other                                                                                                                                                  | Oil Gas                                                                                                                              | Oil Gas                                                             | Oil Gas                      |  |  |  |
| than current or past production, supporting data or explanation will be required.)                                                                                                                                              | 1 % 74 %                                                                                                                             | % %                                                                 | 99 % 26 %                    |  |  |  |
| Are all working, royalty and overriding If not, have all working, royalty and ov                                                                                                                                                | g royalty interests identical in all co                                                                                              | NAL DATA  mmingled zones? en notified by certified mail?            | YesX No<br>Yes No            |  |  |  |
| Are all produced fluids from all commi                                                                                                                                                                                          | ingled zones compatible with each                                                                                                    | other?                                                              | Yes <i>X</i> No              |  |  |  |
| Will commingling decrease the value of                                                                                                                                                                                          | of production?                                                                                                                       |                                                                     | Yes No <i>X</i> _            |  |  |  |
| If this well is on, or communitized with or the United States Bureau of Land M                                                                                                                                                  | n, state or federal lands, has either t<br>anagement been notified in writing                                                        | the Commissioner of Public Lands of this application?               | Yes <i>X</i> No              |  |  |  |
| NMOCD Reference Case No. applicab                                                                                                                                                                                               | le to this well:                                                                                                                     |                                                                     |                              |  |  |  |
| Attachments:  C-102 for each zone to be comming Production curve for each zone for For zones with no production histo Data to support allocation method Notification list of working, royalt Any additional statements, data or | at least one year. (If not available<br>ory, estimated production rates and<br>or formula.<br>y and overriding royalty interests for | , attach explanation.) supporting data. or uncommon interest cases. |                              |  |  |  |
|                                                                                                                                                                                                                                 | DDE_ADDD                                                                                                                             | OVED POOLS                                                          |                              |  |  |  |
| IC1:                                                                                                                                                                                                                            |                                                                                                                                      | the following additional information                                | will be required:            |  |  |  |
| If application is                                                                                                                                                                                                               | s to establish fie-Approved fools,                                                                                                   | uic tollowing additional illiorillation                             | min oo roquirou.             |  |  |  |

| API            | PERF TYPE | SOURCE | TOP PERF | <b>BASE PERF</b> |
|----------------|-----------|--------|----------|------------------|
| 30025255170000 | PROPOSED  | CJH    | 3670     | 3674             |
| 30025255170000 | PROPOSED  | CJH    | 3689     | 3692             |
| 30025255170000 | PROPOSED  | CJH    | 3707     | 3710             |
| 30025255170000 | PROPOSED  | CJH    | 3717     | 3719             |
| 30025255170000 | PROPOSED  | CJH    | 3721     | 3722             |
| 30025255170000 | PROPOSED  | CJH    | 3736     | 3738             |
| 30025255170000 | PROPOSED  | CJH    | 3753     | 3756             |
| 30025255170000 | PROPOSED  | CJH    | 3760     | 3762             |
| 30025255170000 | PROPOSED  | CJH    | 3769     | 3771             |
| 30025255170000 | PROPOSED  | CJH    | 3780     | 3782             |
| 30025255170000 | PROPOSED  | CJH    | 3810     | 3811             |
| 30025255170000 | PROPOSED  | CJH    | 3814     | 3817             |
| 30025255170000 | PROPOSED  | CJH    | 3843     | 3849             |
| 30025255170000 | PROPOSED  | CJH    | 3856     | 3859             |
| 30025255170000 | PROPOSED  | CJH    | 3887     | 3892             |