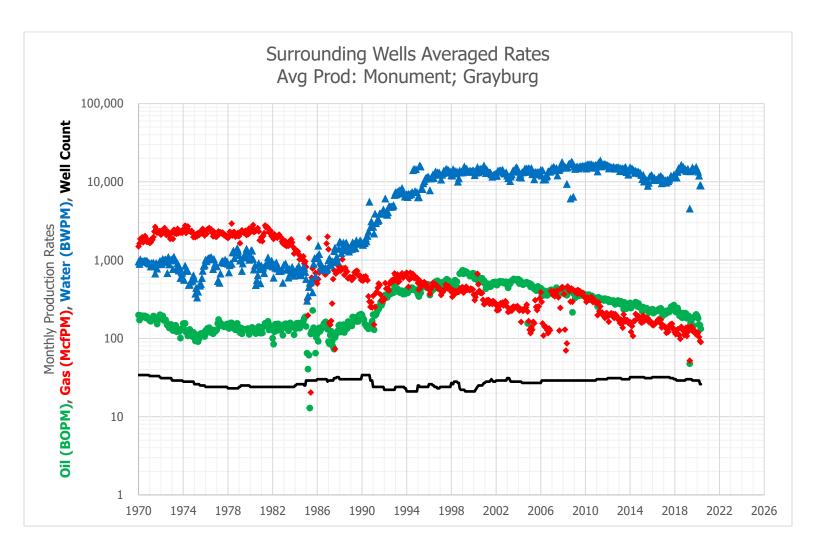

The zone that does not have production history in the State C TR 11 #5 is the Grayburg, which translates to the EUNICE MONUMENT; GRAYBURG-SAN ANDRES [Pool ID: 23000]. To develop a forecast for this zone, thirty-one (31) surrounding wells with production history from the Grayburg were used as an offset to prove up hole potential in the State C TR 11 #5 by taking the historical average of the oil, gas, and water production. The resulting historical average production curve for this interval is shown in Exhibit B. From there, a decline curve was utilized based on the aforementioned historical production.

#### Exhibit B - Historical Average Production in the Proposed Zone

#### Exhibit C - Historical Production and Decline Curve

|                      |            | g Wells Aver<br>Monument; |                  |          | STATE C TR 11 #5 Historical Prod: Eumont; Y-7R-Q |         | Synthetic Decline Curve |           |          |                       |                |            |                  |
|----------------------|------------|---------------------------|------------------|----------|--------------------------------------------------|---------|-------------------------|-----------|----------|-----------------------|----------------|------------|------------------|
|                      | Avg Oil    | Avg Gas                   | Avg Water        | Well     | HIST                                             | Avg Oil | Avg Gas                 | Avg Water |          | Avg Oil Avg Gas Avg   |                |            |                  |
| Date                 | (BOPM)     | (McfPM)                   | (BWPM)           | Count    | Date                                             | (BOPM)  | (McfPM)                 | (BWPM)    | Month    | Est Date              | (BOPM)         | (McfPM)    | (BWPM)           |
| 7/1/2015             | 242        | 181                       | 10,421           | 31       | 9/1/2011                                         | -       | 378                     |           | 1        | 10/1/2020             | 201.2          | 496        | 12,071           |
| 8/1/2015             | 224        | 182                       | 8,913            | 31       | 10/1/2011                                        | -       | 451                     |           | 2        | 11/1/2020             | 200.2          | 495        | 12,031           |
| 9/1/2015             | 214        | 162                       | 9,754            | 31       | 11/1/2011                                        | -       | 490                     |           | 3        | 12/1/2020             | 199.3          | 494        | 11,991           |
| 10/1/2015            | 229        | 168                       | 11,649           | 31       | 12/1/2011                                        | 2       | 469                     |           | 4        |                       | 198.3          | 492        | 11,952           |
| 11/1/2015            | 224        | 160                       | 11,845           | 31       | 1/1/2012                                         | 2       | 462                     |           | 5        | 2/1/2021              | 197.4          | 491        | 11,913           |
| 12/1/2015            | 231        | 161                       | 12,228           | 31       | 2/1/2012                                         | 3       | 388                     |           | 6        | 3/1/2021              | 196.4          | 490        | 11,874           |
| 1/1/2016             | 236        | 148                       | 11,774           | 32       | 3/1/2012                                         | 18      | 427                     |           | 7        | , , -                 | 195.5          | 489        | 11,835           |
| 2/1/2016             | 210        | 147                       | 10,643           | 32       | 4/1/2012                                         | 8       | 408                     |           | 8        | 5/1/2021              | 194.6          | 487        | 11,796           |
| 3/1/2016             | 223        | 155<br>154                | 11,264           | 32<br>32 | 5/1/2012                                         | 2       | 321<br>444              |           | 9        | 6/1/2021              | 193.6          | 486<br>485 | 11,757           |
| 4/1/2016<br>5/1/2016 | 219<br>224 | 154                       | 10,569<br>10,655 | 32       | 6/1/2012<br>7/1/2012                             | 1       | 419                     |           | 10<br>11 | 7/1/2021<br>8/1/2021  | 192.7<br>191.8 | 485        | 11,718<br>11,680 |
| 6/1/2016             | 229        | 164                       | 10,033           | 32       | 8/1/2012                                         |         | 398                     |           | 12       | 9/1/2021              | 190.9          | 483        | 11,641           |
| 7/1/2016             | 226        | 174                       | 11,121           | 32       | 9/1/2012                                         |         | 370                     |           |          | 10/1/2021             | 190.0          | 481        | 11,603           |
| 8/1/2016             | 238        | 173                       | 11,607           | 32       | 10/1/2012                                        |         | 379                     |           |          | 11/1/2021             | 189.0          | 480        | 11,565           |
| 9/1/2016             | 235        | 158                       | 11,320           | 32       | 11/1/2012                                        |         | 310                     |           |          | 12/1/2021             | 188.1          | 479        | 11,527           |
| 10/1/2016            | 242        | 172                       | 11,928           | 32       | 12/1/2012                                        |         | 319                     |           | 16       |                       | 187.2          | 478        | 11,489           |
| 11/1/2016            | 187        | 138                       | 9,620            | 32       | 1/1/2013                                         |         | 455                     |           | 17       | 2/1/2022              | 186.3          | 477        | 11,451           |
| 12/1/2016            | 206        | 148                       | 11,211           | 32       | 2/1/2013                                         |         | 410                     |           | 18       |                       | 185.5          | 475        | 11,414           |
| 1/1/2017             | 217        | 145                       | 10,729           | 32       | 3/1/2013                                         |         | 418                     |           | 19       | 4/1/2022              | 184.6          | 474        | 11,376           |
| 2/1/2017             | 202        | 141                       | 9,842            | 32       | 4/1/2013                                         |         | 393                     |           | 20       |                       | 183.7          | 473        | 11,339           |
| 3/1/2017             | 223        | 140                       | 10,494           | 32       | 5/1/2013                                         |         | 322                     |           | 21       | 6/1/2022              | 182.8          | 472        | 11,302           |
| 4/1/2017             | 209        | 118                       | 9,796            | 32       | 6/1/2013                                         |         | 253                     |           | 22       | 7/1/2022              | 181.9          | 471        | 11,264           |
| 5/1/2017             | 225        | 128                       | 10,707           | 32       | 7/1/2013                                         |         | 236                     |           | 23       | 8/1/2022              | 181.1          | 469        | 11,227           |
| 6/1/2017             | 222        | 121                       | 10,219           | 32       | 8/1/2013                                         |         | 240                     |           | 24       | 9/1/2022              | 180.2          | 468        | 11,191           |
| 7/1/2017             | 217        | 139                       | 10,701           | 32       | 9/1/2013                                         |         | 229                     |           | 25       | 10/1/2022             | 179.3          | 467        | 11,154           |
| 8/1/2017             | 235        | 151                       | 11,381           | 31       | 10/1/2013                                        |         | 228                     |           | 26       | 11/1/2022             | 178.5          | 466        | 11,117           |
| 9/1/2017             | 253        | 144                       | 11,983           | 31       | 11/1/2013                                        |         | 220                     |           | 27       | 12/1/2022             | 177.6          | 465        | 11,081           |
| 10/1/2017            | 258        | 154                       | 11,338           | 31       | 12/1/2013                                        |         | 263                     |           | 28       | 1/1/2023              | 176.8          | 464        | 11,044           |
| 11/1/2017            | 251        | 132                       | 11,379           | 31       | 1/1/2014                                         | -       | 260                     |           | 29       | 2/1/2023              | 175.9          | 462        | 11,008           |
| 12/1/2017            | 266        | 132                       | 12,402           | 30       | 2/1/2014                                         | -       | 242                     |           | 30       |                       | 175.1          | 461        | 10,972           |
| 1/1/2018             | 230        | 118                       | 11,765           | 30       | 3/1/2014                                         | -       | 273                     |           | 31       |                       | 174.3          | 460        | 10,936           |
| 2/1/2018             | 217        | 113                       | 11,630           | 30       | 4/1/2014                                         | -       | 129                     |           | 32       | 5/1/2023              | 173.4          | 459        | 10,900           |
| 3/1/2018             | 221        | 126                       | 11,368           | 29       | 5/1/2014                                         | -       | 390                     |           | 33       |                       | 172.6          | 458        | 10,864           |
| 4/1/2018             | 245        | 131                       | 13,399           | 29       | 6/1/2014                                         | -       | 347                     |           | 34       |                       | 171.8          | 457        | 10,828           |
| 5/1/2018             | 222        | 111<br>110                | 14,925           | 29<br>29 | 7/1/2014                                         | - 1     | 316                     |           | 35       | 8/1/2023              | 171.0          | 456<br>454 | 10,793           |
| 6/1/2018<br>7/1/2018 | 194<br>202 | 99                        | 14,351<br>15,397 | 29       | 8/1/2014<br>9/1/2014                             |         | 265<br>219              |           | 36       | 9/1/2023<br>10/1/2023 | 170.1<br>169.3 | 454        | 10,757<br>10,722 |
| 8/1/2018             | 188        | 141                       | 16,530           | 29       | 10/1/2014                                        |         | 213                     |           |          | 11/1/2023             | 168.5          | 453        | 10,722           |
| 9/1/2018             | 183        | 131                       | 15,437           | 29       | 11/1/2014                                        |         | 213                     |           |          | 12/1/2023             | 167.7          | 451        | 10,651           |
| 10/1/2018            | 210        | 126                       | 15,506           | 29       | 12/1/2014                                        |         | 177                     |           | 40       |                       | 166.9          | 450        | 10,616           |
| 11/1/2018            | 194        | 110                       | -                | 29       | 1/1/2015                                         | -       | 165                     |           | 41       | 2/1/2024              | 166.1          | 449        | 10,582           |
| 12/1/2018            | 210        | 115                       | 14,565           | 29       | 2/1/2015                                         | -       | 157                     |           | 42       | 3/1/2024              | 165.3          | 448        | 10,547           |
| 1/1/2019             | 207        | 137                       | 13,950           | 30       | 3/1/2015                                         | 1       | 180                     |           | 43       | 4/1/2024              | 164.5          | 447        | 10,512           |
| 2/1/2019             | 181        | 107                       | 13,824           | 30       | 4/1/2015                                         | 1       | 180                     |           | 44       | 5/1/2024              | 163.7          | 445        | 10,478           |
| 3/1/2019             | 194        | 139                       | 14,658           | 30       | 5/1/2015                                         |         | 175                     |           | 45       | 6/1/2024              | 163.0          | 444        | 10,443           |
| 4/1/2019             | 193        | 124                       | 13,717           | 30       | 6/1/2015                                         |         | 127                     |           | 46       | 7/1/2024              | 162.2          | 443        | 10,409           |
| 5/1/2019             | 47         | 52                        | 4,566            | 30       | 7/1/2015                                         |         | 23                      |           | 47       | 8/1/2024              | 161.4          | 442        | 10,375           |
| 6/1/2019             | 156        | 131                       | 13,676           | 30       | 8/1/2015                                         |         | 160                     |           | 48       | 9/1/2024              | 160.6          | 441        | 10,340           |
| 7/1/2019             | 170        | 142                       | 14,397           | 30       | 9/1/2015                                         |         | 95                      |           | 49       | 10/1/2024             | 159.9          | 440        | 10,306           |
| 8/1/2019             | 144        | 125                       | 15,301           | 29       | 10/1/2015                                        |         | 348                     |           |          | 11/1/2024             | 159.1          | 439        | 10,273           |
| 9/1/2019             | 145        | 122                       | 14,391           | 29       | 11/1/2015                                        |         | 390                     |           | 51       | 12/1/2024             | 158.3          | 438        | 10,239           |
| 10/1/2019            | 189        | 126                       | 14,290           | 29       | 12/1/2015                                        |         | 332                     |           | 52       |                       | 157.6          | 437        | 10,205           |
| 11/1/2019            | 195        | 122                       | 14,162           | 29       | 1/1/2016                                         |         | 316                     |           | 53       |                       | 156.8          | 436        | 10,172           |
| 12/1/2019            | 202        | 112                       | 15,528           | 29       | 2/1/2016                                         |         | 278                     |           | 54       |                       | 156.1          | 434        | 10,138           |
| 1/1/2020             | 195        | 115                       | 14,509           | 29       | 3/1/2016                                         |         | 268                     |           | 55       |                       | 155.3          | 433        | 10,105           |
| 2/1/2020             | 180        | 118                       | 13,550           | 29       | 4/1/2016                                         |         | 239                     |           | 56       |                       | 154.6          | 432        | 10,072           |
| 3/1/2020             | 150        | 104                       | 12,041           | 29       | 5/1/2016                                         |         | 250                     |           | 57       |                       | 153.8          | 431        | 10,039           |
| 4/1/2020             | 147        | 92                        | 9,029            | 26       | 6/1/2016                                         |         | 242                     |           | 58       |                       | 153.1          | 430        | 10,006           |
| 5/1/2020             | 132        | 90                        | 8,985            | 26       | 7/1/2016                                         |         | 246                     |           | 59       |                       | 152.4          | 429        | 9,973            |
| 6/1/2020             | 145        | 105                       | 11,184           | 26       | 8/1/2016                                         |         | 254                     |           | 60       | 9/1/2025              | 151.7          | 428        | 9,940            |
| 7/1/2020             | 162        | 111                       | 12,022           | 26       | 9/1/2016                                         |         | 251                     |           |          |                       |                |            |                  |
| 8/1/2020             | 143        | 106                       | 11,759           | 26       | 10/1/2016                                        |         | 261                     |           |          |                       |                |            |                  |
| 9/1/2020             | 174        | 120                       | 11,869           | 26       | 11/1/2016                                        |         | 263                     |           |          |                       |                |            |                  |
| 10/1/2020            | 180        | 120                       | 12,278           | 26       | 12/1/2016                                        |         | 291                     |           |          |                       |                |            |                  |
| 11/1/2020            | 192        | 121                       | 13,467           | 26       | 1/1/2017                                         | -       | 287                     |           |          |                       |                |            |                  |
| 12/1/2020            | 193        | 120                       | 13,945           | 26       | 2/1/2017                                         | -       | 256                     |           |          |                       |                |            |                  |