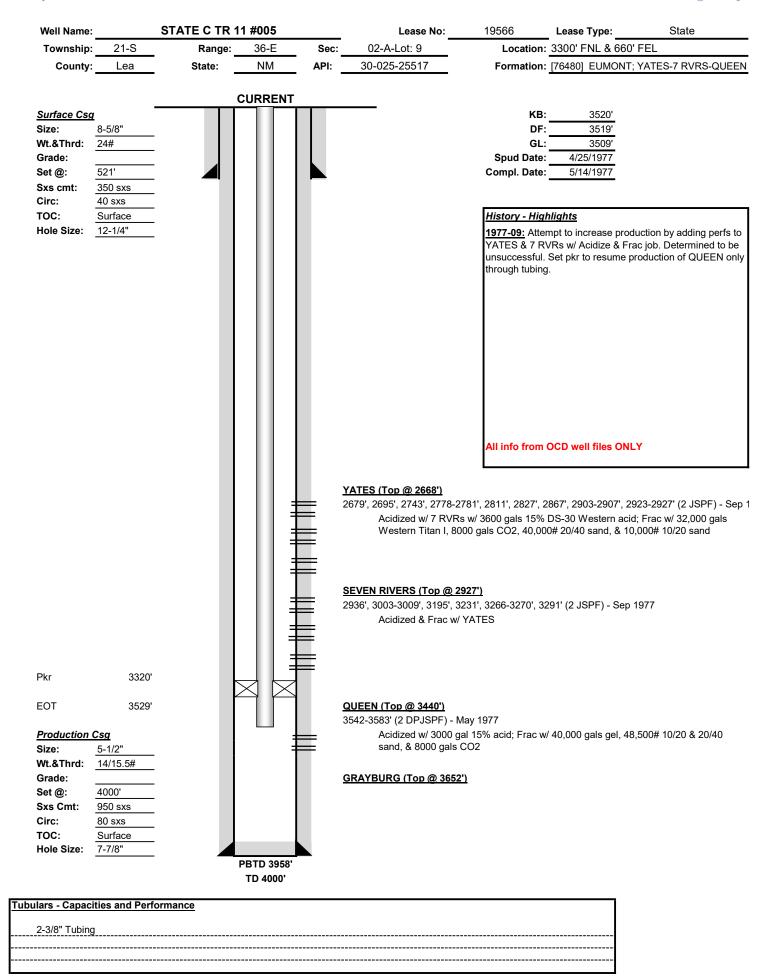

State C TR 11 #5 is currently open to the Eumont interval, which translates to the EUMONT; YATES-7 RVRS-QUEEN (GAS) [Pool ID: 76480]. The production curve for this interval is shown in Exhibit A. To develop a forecast for this zone, a decline curve was utilized based on the aforementioned historical production.

The zone that does not have production history in the State C TR 11 #5 is the Grayburg, which translates to the EUNICE MONUMENT; GRAYBURG-SAN ANDRES [Pool ID: 23000]. To develop a forecast for this zone, thirty-one (31) surrounding wells with production history from the Grayburg were used as an offset to prove up hole potential in the State C TR 11 #5 by taking the historical average of the oil, gas, and water production. The resulting historical average production curve for this interval is shown in Exhibit B. From there, a decline curve was utilized based on the aforementioned historical production.

Overall, the forecast for the proposed downhole commingled production was formed by combining the forecasts for both zones, as shown in the Synthetic Decline Curve column of Exhibit C. This forecast proved that an IP of 6.6 BOPD and 16.3 MCFPD is the expected total, and of that, 6.6 BOPD and 4.2 MCFPD will come from the Grayburg zone. The Yates-Seven Rivers-Queen is projected to yield 0.1 BOPD and 12.1 MCFPD with the additional intervals that will be opened up. This information along with the percentage allocation across the zones is shown in Exhibit D.