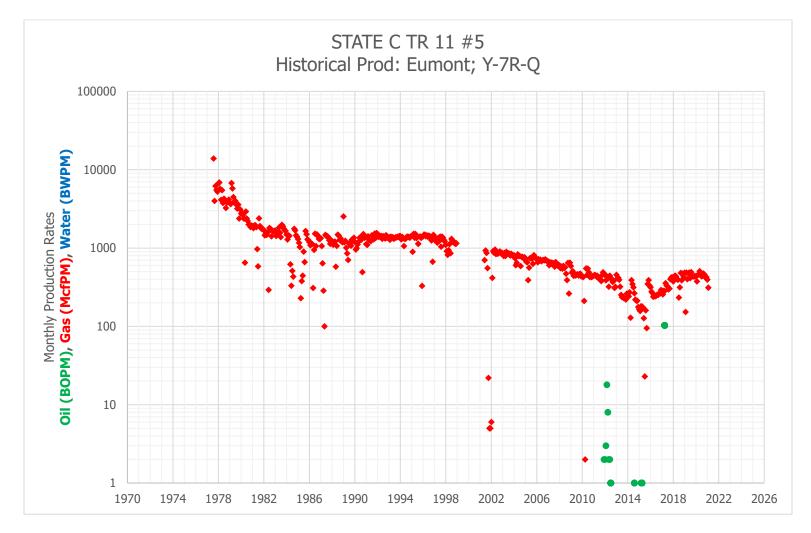

State C TR 11 #5 is currently open to the Eumont interval, which translates to the EUMONT; YATES-7 RVRS-QUEEN (GAS) [Pool ID: 76480]. The production curve for this interval is shown in Exhibit A. To develop a forecast for this zone, a decline curve was utilized based on the aforementioned historical production.

#### Exhibit A - Historical and Forecast Production in the Current Zone

#### Exhibit C - Historical Production and Decline Curve

|                      |            | g Wells Aver<br>Monument; |                  |          | STATE C TR 11 #5 Historical Prod: Eumont; Y-7R-Q |         | Synthetic Decline Curve |           |          |                       |                |            |                  |
|----------------------|------------|---------------------------|------------------|----------|--------------------------------------------------|---------|-------------------------|-----------|----------|-----------------------|----------------|------------|------------------|
|                      | Avg Oil    | Avg Gas                   | Avg Water        | Well     | HIST                                             | Avg Oil | Avg Gas                 | Avg Water |          | Avg Oil Avg Gas Avg   |                |            |                  |
| Date                 | (BOPM)     | (McfPM)                   | (BWPM)           | Count    | Date                                             | (BOPM)  | (McfPM)                 | (BWPM)    | Month    | Est Date              | (BOPM)         | (McfPM)    | (BWPM)           |
| 7/1/2015             | 242        | 181                       | 10,421           | 31       | 9/1/2011                                         | -       | 378                     |           | 1        | 10/1/2020             | 201.2          | 496        | 12,071           |
| 8/1/2015             | 224        | 182                       | 8,913            | 31       | 10/1/2011                                        | -       | 451                     |           | 2        | 11/1/2020             | 200.2          | 495        | 12,031           |
| 9/1/2015             | 214        | 162                       | 9,754            | 31       | 11/1/2011                                        | -       | 490                     |           | 3        | 12/1/2020             | 199.3          | 494        | 11,991           |
| 10/1/2015            | 229        | 168                       | 11,649           | 31       | 12/1/2011                                        | 2       | 469                     |           | 4        |                       | 198.3          | 492        | 11,952           |
| 11/1/2015            | 224        | 160                       | 11,845           | 31       | 1/1/2012                                         | 2       | 462                     |           | 5        | 2/1/2021              | 197.4          | 491        | 11,913           |
| 12/1/2015            | 231        | 161                       | 12,228           | 31       | 2/1/2012                                         | 3       | 388                     |           | 6        | 3/1/2021              | 196.4          | 490        | 11,874           |
| 1/1/2016             | 236        | 148                       | 11,774           | 32       | 3/1/2012                                         | 18      | 427                     |           | 7        | , , -                 | 195.5          | 489        | 11,835           |
| 2/1/2016             | 210        | 147                       | 10,643           | 32       | 4/1/2012                                         | 8       | 408                     |           | 8        | 5/1/2021              | 194.6          | 487        | 11,796           |
| 3/1/2016             | 223        | 155<br>154                | 11,264           | 32<br>32 | 5/1/2012                                         | 2       | 321<br>444              |           | 9        | 6/1/2021              | 193.6          | 486<br>485 | 11,757           |
| 4/1/2016<br>5/1/2016 | 219<br>224 | 154                       | 10,569<br>10,655 | 32       | 6/1/2012<br>7/1/2012                             | 1       | 419                     |           | 10<br>11 | 7/1/2021<br>8/1/2021  | 192.7<br>191.8 | 485        | 11,718<br>11,680 |
| 6/1/2016             | 229        | 164                       | 10,033           | 32       | 8/1/2012                                         |         | 398                     |           | 12       | 9/1/2021              | 190.9          | 483        | 11,641           |
| 7/1/2016             | 226        | 174                       | 11,121           | 32       | 9/1/2012                                         |         | 370                     |           |          | 10/1/2021             | 190.0          | 481        | 11,603           |
| 8/1/2016             | 238        | 173                       | 11,607           | 32       | 10/1/2012                                        |         | 379                     |           |          | 11/1/2021             | 189.0          | 480        | 11,565           |
| 9/1/2016             | 235        | 158                       | 11,320           | 32       | 11/1/2012                                        |         | 310                     |           |          | 12/1/2021             | 188.1          | 479        | 11,527           |
| 10/1/2016            | 242        | 172                       | 11,928           | 32       | 12/1/2012                                        |         | 319                     |           | 16       |                       | 187.2          | 478        | 11,489           |
| 11/1/2016            | 187        | 138                       | 9,620            | 32       | 1/1/2013                                         |         | 455                     |           | 17       | 2/1/2022              | 186.3          | 477        | 11,451           |
| 12/1/2016            | 206        | 148                       | 11,211           | 32       | 2/1/2013                                         |         | 410                     |           | 18       |                       | 185.5          | 475        | 11,414           |
| 1/1/2017             | 217        | 145                       | 10,729           | 32       | 3/1/2013                                         |         | 418                     |           | 19       | 4/1/2022              | 184.6          | 474        | 11,376           |
| 2/1/2017             | 202        | 141                       | 9,842            | 32       | 4/1/2013                                         |         | 393                     |           | 20       |                       | 183.7          | 473        | 11,339           |
| 3/1/2017             | 223        | 140                       | 10,494           | 32       | 5/1/2013                                         |         | 322                     |           | 21       | 6/1/2022              | 182.8          | 472        | 11,302           |
| 4/1/2017             | 209        | 118                       | 9,796            | 32       | 6/1/2013                                         |         | 253                     |           | 22       | 7/1/2022              | 181.9          | 471        | 11,264           |
| 5/1/2017             | 225        | 128                       | 10,707           | 32       | 7/1/2013                                         |         | 236                     |           | 23       | 8/1/2022              | 181.1          | 469        | 11,227           |
| 6/1/2017             | 222        | 121                       | 10,219           | 32       | 8/1/2013                                         |         | 240                     |           | 24       | 9/1/2022              | 180.2          | 468        | 11,191           |
| 7/1/2017             | 217        | 139                       | 10,701           | 32       | 9/1/2013                                         |         | 229                     |           | 25       | 10/1/2022             | 179.3          | 467        | 11,154           |
| 8/1/2017             | 235        | 151                       | 11,381           | 31       | 10/1/2013                                        |         | 228                     |           | 26       | 11/1/2022             | 178.5          | 466        | 11,117           |
| 9/1/2017             | 253        | 144                       | 11,983           | 31       | 11/1/2013                                        |         | 220                     |           | 27       | 12/1/2022             | 177.6          | 465        | 11,081           |
| 10/1/2017            | 258        | 154                       | 11,338           | 31       | 12/1/2013                                        |         | 263                     |           | 28       | 1/1/2023              | 176.8          | 464        | 11,044           |
| 11/1/2017            | 251        | 132                       | 11,379           | 31       | 1/1/2014                                         | -       | 260                     |           | 29       | 2/1/2023              | 175.9          | 462        | 11,008           |
| 12/1/2017            | 266        | 132                       | 12,402           | 30       | 2/1/2014                                         | -       | 242                     |           | 30       |                       | 175.1          | 461        | 10,972           |
| 1/1/2018             | 230        | 118                       | 11,765           | 30       | 3/1/2014                                         | -       | 273                     |           | 31       |                       | 174.3          | 460        | 10,936           |
| 2/1/2018             | 217        | 113                       | 11,630           | 30       | 4/1/2014                                         | -       | 129                     |           | 32       | 5/1/2023              | 173.4          | 459        | 10,900           |
| 3/1/2018             | 221        | 126                       | 11,368           | 29       | 5/1/2014                                         | -       | 390                     |           | 33       |                       | 172.6          | 458        | 10,864           |
| 4/1/2018             | 245        | 131                       | 13,399           | 29       | 6/1/2014                                         | -       | 347                     |           | 34       |                       | 171.8          | 457        | 10,828           |
| 5/1/2018             | 222        | 111<br>110                | 14,925           | 29<br>29 | 7/1/2014                                         | - 1     | 316                     |           | 35       | 8/1/2023              | 171.0          | 456<br>454 | 10,793           |
| 6/1/2018<br>7/1/2018 | 194<br>202 | 99                        | 14,351<br>15,397 | 29       | 8/1/2014<br>9/1/2014                             |         | 265<br>219              |           | 36       | 9/1/2023<br>10/1/2023 | 170.1<br>169.3 | 454        | 10,757<br>10,722 |
| 8/1/2018             | 188        | 141                       | 16,530           | 29       | 10/1/2014                                        |         | 213                     |           |          | 11/1/2023             | 168.5          | 453        | 10,722           |
| 9/1/2018             | 183        | 131                       | 15,437           | 29       | 11/1/2014                                        |         | 213                     |           |          | 12/1/2023             | 167.7          | 451        | 10,651           |
| 10/1/2018            | 210        | 126                       | 15,506           | 29       | 12/1/2014                                        |         | 177                     |           | 40       |                       | 166.9          | 450        | 10,616           |
| 11/1/2018            | 194        | 110                       | -                | 29       | 1/1/2015                                         | -       | 165                     |           | 41       | 2/1/2024              | 166.1          | 449        | 10,582           |
| 12/1/2018            | 210        | 115                       | 14,565           | 29       | 2/1/2015                                         | -       | 157                     |           | 42       | 3/1/2024              | 165.3          | 448        | 10,547           |
| 1/1/2019             | 207        | 137                       | 13,950           | 30       | 3/1/2015                                         | 1       | 180                     |           | 43       | 4/1/2024              | 164.5          | 447        | 10,512           |
| 2/1/2019             | 181        | 107                       | 13,824           | 30       | 4/1/2015                                         | 1       | 180                     |           | 44       | 5/1/2024              | 163.7          | 445        | 10,478           |
| 3/1/2019             | 194        | 139                       | 14,658           | 30       | 5/1/2015                                         |         | 175                     |           | 45       | 6/1/2024              | 163.0          | 444        | 10,443           |
| 4/1/2019             | 193        | 124                       | 13,717           | 30       | 6/1/2015                                         |         | 127                     |           | 46       | 7/1/2024              | 162.2          | 443        | 10,409           |
| 5/1/2019             | 47         | 52                        | 4,566            | 30       | 7/1/2015                                         |         | 23                      |           | 47       | 8/1/2024              | 161.4          | 442        | 10,375           |
| 6/1/2019             | 156        | 131                       | 13,676           | 30       | 8/1/2015                                         |         | 160                     |           | 48       | 9/1/2024              | 160.6          | 441        | 10,340           |
| 7/1/2019             | 170        | 142                       | 14,397           | 30       | 9/1/2015                                         |         | 95                      |           | 49       | 10/1/2024             | 159.9          | 440        | 10,306           |
| 8/1/2019             | 144        | 125                       | 15,301           | 29       | 10/1/2015                                        |         | 348                     |           |          | 11/1/2024             | 159.1          | 439        | 10,273           |
| 9/1/2019             | 145        | 122                       | 14,391           | 29       | 11/1/2015                                        |         | 390                     |           | 51       | 12/1/2024             | 158.3          | 438        | 10,239           |
| 10/1/2019            | 189        | 126                       | 14,290           | 29       | 12/1/2015                                        |         | 332                     |           | 52       |                       | 157.6          | 437        | 10,205           |
| 11/1/2019            | 195        | 122                       | 14,162           | 29       | 1/1/2016                                         |         | 316                     |           | 53       |                       | 156.8          | 436        | 10,172           |
| 12/1/2019            | 202        | 112                       | 15,528           | 29       | 2/1/2016                                         |         | 278                     |           | 54       |                       | 156.1          | 434        | 10,138           |
| 1/1/2020             | 195        | 115                       | 14,509           | 29       | 3/1/2016                                         |         | 268                     |           | 55       |                       | 155.3          | 433        | 10,105           |
| 2/1/2020             | 180        | 118                       | 13,550           | 29       | 4/1/2016                                         |         | 239                     |           | 56       |                       | 154.6          | 432        | 10,072           |
| 3/1/2020             | 150        | 104                       | 12,041           | 29       | 5/1/2016                                         |         | 250                     |           | 57       |                       | 153.8          | 431        | 10,039           |
| 4/1/2020             | 147        | 92                        | 9,029            | 26       | 6/1/2016                                         |         | 242                     |           | 58       |                       | 153.1          | 430        | 10,006           |
| 5/1/2020             | 132        | 90                        | 8,985            | 26       | 7/1/2016                                         |         | 246                     |           | 59       |                       | 152.4          | 429        | 9,973            |
| 6/1/2020             | 145        | 105                       | 11,184           | 26       | 8/1/2016                                         |         | 254                     |           | 60       | 9/1/2025              | 151.7          | 428        | 9,940            |
| 7/1/2020             | 162        | 111                       | 12,022           | 26       | 9/1/2016                                         |         | 251                     |           |          |                       |                |            |                  |
| 8/1/2020             | 143        | 106                       | 11,759           | 26       | 10/1/2016                                        |         | 261                     |           |          |                       |                |            |                  |
| 9/1/2020             | 174        | 120                       | 11,869           | 26       | 11/1/2016                                        |         | 263                     |           |          |                       |                |            |                  |
| 10/1/2020            | 180        | 120                       | 12,278           | 26       | 12/1/2016                                        |         | 291                     |           |          |                       |                |            |                  |
| 11/1/2020            | 192        | 121                       | 13,467           | 26       | 1/1/2017                                         | -       | 287                     |           |          |                       |                |            |                  |
| 12/1/2020            | 193        | 120                       | 13,945           | 26       | 2/1/2017                                         | -       | 256                     |           |          |                       |                |            |                  |