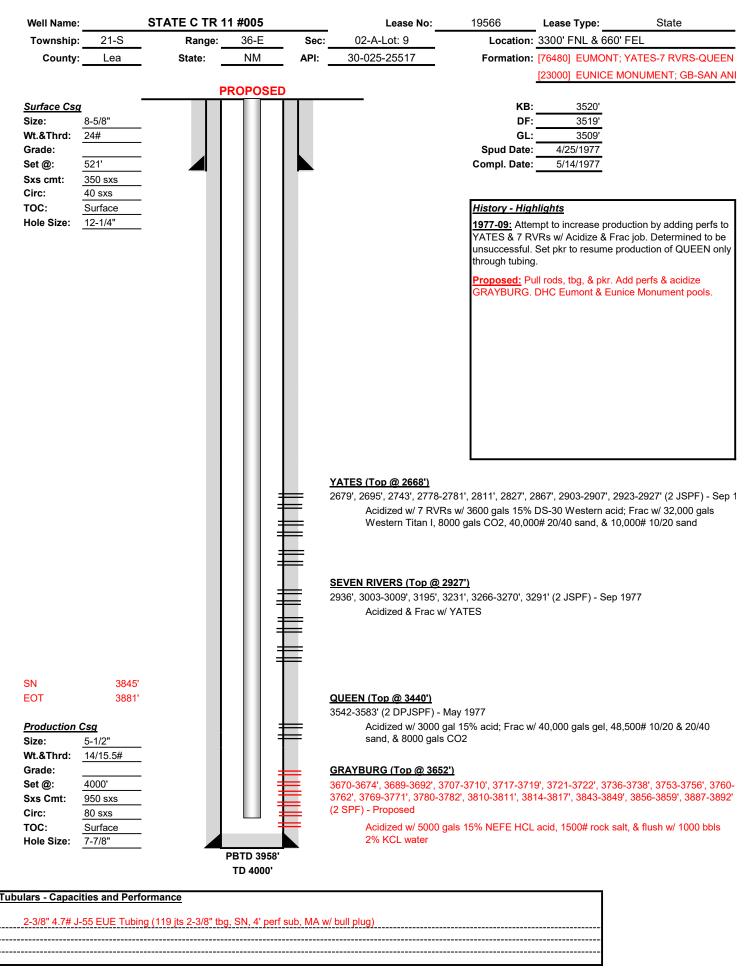

Revised August 1, 2011

Form C-107A

Released to Imaging: 7/11/2022 4:28:27 PM

| FAE II Operating, LLC                                                                                                                                                                                                           | 11757 Katy Fwy. Ste. 10                                                                                                              | 100, Houston, TX 7/0/9                                              |                              |  |  |  |
|---------------------------------------------------------------------------------------------------------------------------------------------------------------------------------------------------------------------------------|--------------------------------------------------------------------------------------------------------------------------------------|---------------------------------------------------------------------|------------------------------|--|--|--|
| Operator State C TR 11                                                                                                                                                                                                          | 5 J-2-2                                                                                                                              | ress<br>1S-36E                                                      | Lea                          |  |  |  |
| 229326 DGRID No Property Cod                                                                                                                                                                                                    |                                                                                                                                      | Section-Township-Range 025-25517 Lease Type:                        | County  X  Federal State Fee |  |  |  |
| DATA ELEMENT                                                                                                                                                                                                                    | UPPER ZONE                                                                                                                           | INTERMEDIATE ZONE                                                   | LOWER ZONE                   |  |  |  |
| - 1                                                                                                                                                                                                                             | Eumont                                                                                                                               |                                                                     | Eunice Monument              |  |  |  |
| Pool Name                                                                                                                                                                                                                       | 76480                                                                                                                                |                                                                     | 23000                        |  |  |  |
| Pool Code  Top and Bottom of Pay Section (Perforated or Open-Hole Interval)                                                                                                                                                     | 2,680 – 3,715'                                                                                                                       |                                                                     | 3,715 – 3,892'               |  |  |  |
| Method of Production (Flowing or Artificial Lift)                                                                                                                                                                               | Tethod of Production Artificial Lift                                                                                                 |                                                                     |                              |  |  |  |
| Bottomhole Pressure (Note: Pressure data will not be required if the bottom perforation in the lower zone is within 150% of the depth of the top perforation in the upper zone)                                                 |                                                                                                                                      |                                                                     |                              |  |  |  |
| Oil Gravity or Gas BTU<br>(Degree API or Gas BTU)                                                                                                                                                                               | 35.0API / 1.416 BTU                                                                                                                  |                                                                     | 35.0 API / 1.416 BTU         |  |  |  |
| Producing, Shut-In or<br>New Zone                                                                                                                                                                                               | Producing                                                                                                                            |                                                                     | New Zone                     |  |  |  |
| Date and Oil/Gas/Water Rates of Last Production. (Note: For new zones with no production history, applicant shall be required to attach production estimates and supporting data.)                                              | See Attached Date: Rates:                                                                                                            | Date: Rates:                                                        | See Attached Date: Rates:    |  |  |  |
| Fixed Allocation Percentage (Note: If allocation is based upon something other                                                                                                                                                  | Oil Gas                                                                                                                              | Oil Gas                                                             | Oil Gas                      |  |  |  |
| than current or past production, supporting data or explanation will be required.)                                                                                                                                              | 1 % 74 %                                                                                                                             | % %                                                                 | 99 % 26 %                    |  |  |  |
| Are all working, royalty and overriding If not, have all working, royalty and ov                                                                                                                                                | g royalty interests identical in all co                                                                                              | NAL DATA  mmingled zones? en notified by certified mail?            | YesX No<br>Yes No            |  |  |  |
| Are all produced fluids from all commi                                                                                                                                                                                          | ingled zones compatible with each                                                                                                    | other?                                                              | Yes <i>X</i> No              |  |  |  |
| Will commingling decrease the value of                                                                                                                                                                                          | of production?                                                                                                                       |                                                                     | Yes No <i>X</i> _            |  |  |  |
| If this well is on, or communitized with or the United States Bureau of Land M                                                                                                                                                  | n, state or federal lands, has either t<br>anagement been notified in writing                                                        | the Commissioner of Public Lands of this application?               | Yes <i>X</i> No              |  |  |  |
| NMOCD Reference Case No. applicab                                                                                                                                                                                               | le to this well:                                                                                                                     |                                                                     |                              |  |  |  |
| Attachments:  C-102 for each zone to be comming Production curve for each zone for For zones with no production histo Data to support allocation method Notification list of working, royalt Any additional statements, data or | at least one year. (If not available<br>ory, estimated production rates and<br>or formula.<br>y and overriding royalty interests for | , attach explanation.) supporting data. or uncommon interest cases. |                              |  |  |  |
|                                                                                                                                                                                                                                 | DDE_ADDD                                                                                                                             | OVED POOLS                                                          |                              |  |  |  |
| IC1:                                                                                                                                                                                                                            |                                                                                                                                      | the following additional information                                | will be required:            |  |  |  |
| If application is                                                                                                                                                                                                               | s to establish fie-Approved fools,                                                                                                   | uic tollowing additional illiorillation                             | min oo roquirou.             |  |  |  |

| API            | PERF TYPE | SOURCE | TOP PERF | <b>BASE PERF</b> |
|----------------|-----------|--------|----------|------------------|
| 30025255170000 | PROPOSED  | CJH    | 3670     | 3674             |
| 30025255170000 | PROPOSED  | CJH    | 3689     | 3692             |
| 30025255170000 | PROPOSED  | CJH    | 3707     | 3710             |
| 30025255170000 | PROPOSED  | CJH    | 3717     | 3719             |
| 30025255170000 | PROPOSED  | CJH    | 3721     | 3722             |
| 30025255170000 | PROPOSED  | CJH    | 3736     | 3738             |
| 30025255170000 | PROPOSED  | CJH    | 3753     | 3756             |
| 30025255170000 | PROPOSED  | CJH    | 3760     | 3762             |
| 30025255170000 | PROPOSED  | CJH    | 3769     | 3771             |
| 30025255170000 | PROPOSED  | CJH    | 3780     | 3782             |
| 30025255170000 | PROPOSED  | CJH    | 3810     | 3811             |
| 30025255170000 | PROPOSED  | CJH    | 3814     | 3817             |
| 30025255170000 | PROPOSED  | CJH    | 3843     | 3849             |
| 30025255170000 | PROPOSED  | CJH    | 3856     | 3859             |
| 30025255170000 | PROPOSED  | CJH    | 3887     | 3892             |