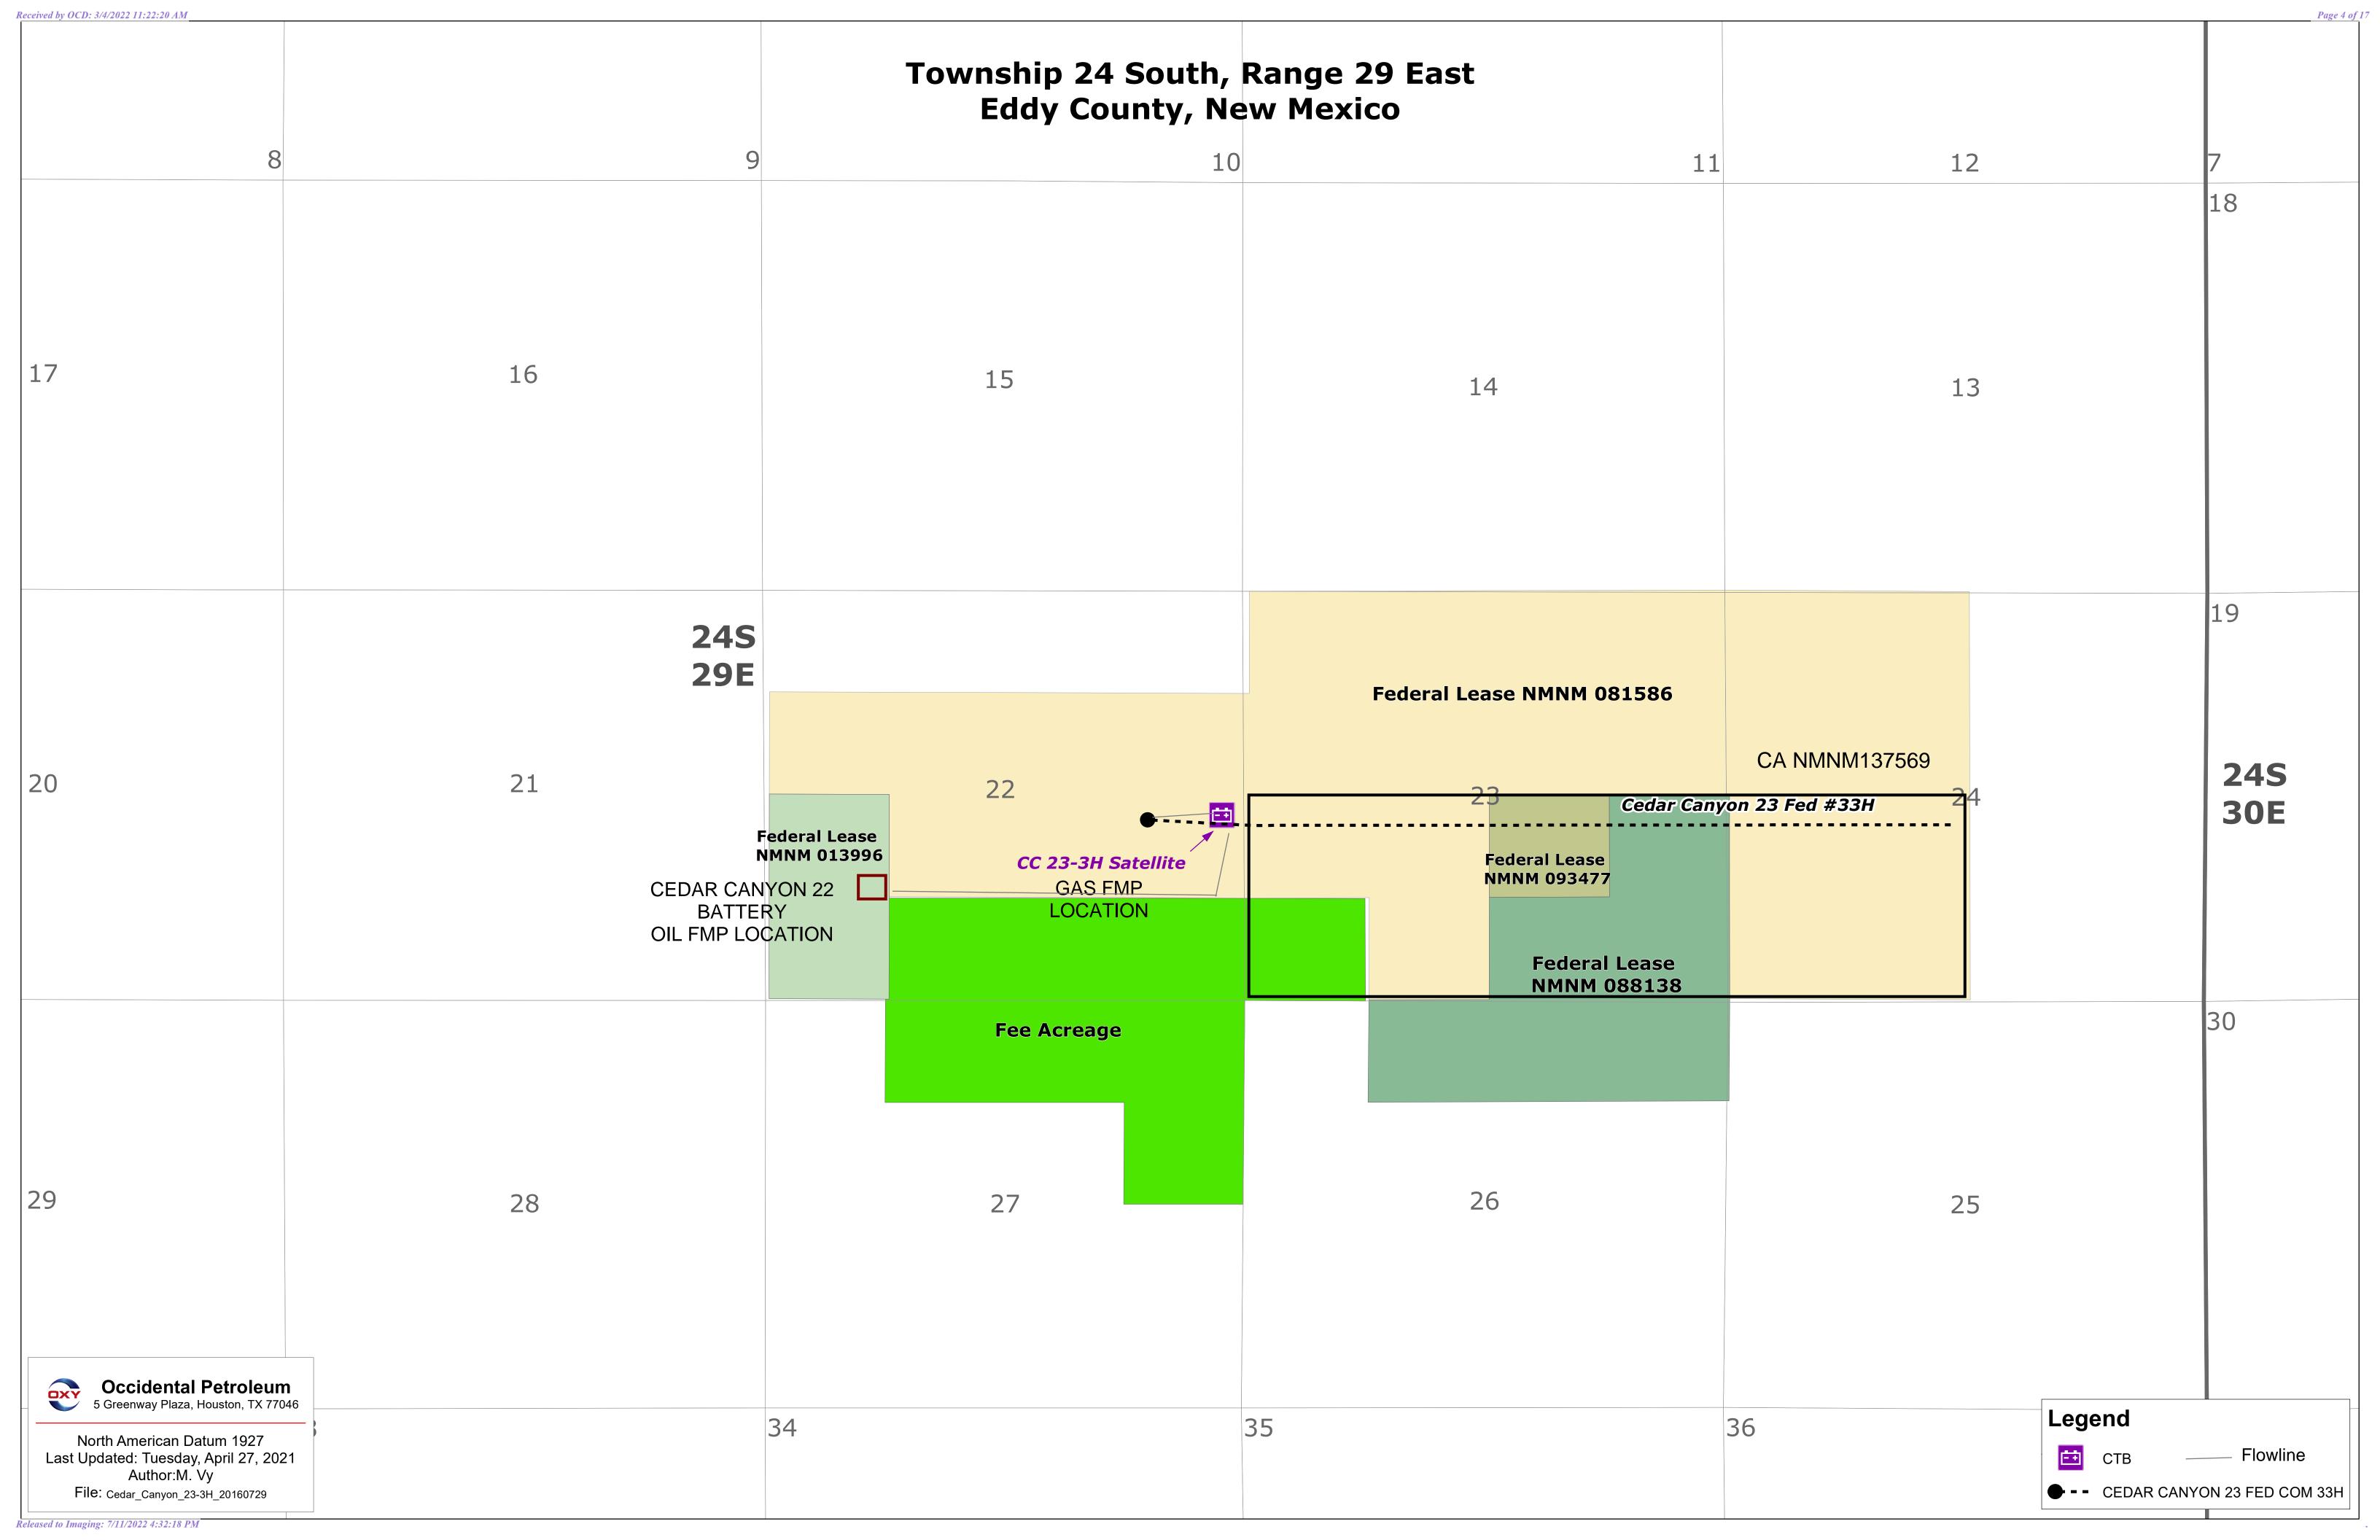

# APPLICATION FOR OFF-LEASE MEASUREMENT, STORAGE AND SALES Cedar Canyon 23 Federal Com 3H Satellite Train #2

OXY USA INC requests approval of off-lease measurement, storage and sales for oil production for Cedar Canyon 23 Federal Com 3H Satellite Train #2 (I-22-24S-29E). Oil is sent off-lease to Cedar Canyon 22 Satellite (L 22 T24S R29E) for measurement, storage and sales.

This OLM request includes current and future wells in the Communitization Agreement and pool listed below.

#### POOL: PURPLE SAGE; WOLFCAMP GAS (98220)

#### CA NMNM137569

58% NMNM81586 (BLM 12.5% NRI) & 8.5% NMNM93477 (BLM 12.5% NRI) & 25% NMNM88138 (BLM 12.5% NRI) & 8.5% FEE

| Well Name                    | API          | Surface<br>Location | Date Online | Oil<br>(BPD) | API<br>Gravity | Gas<br>(MSCFD) | BTU/CF | Water<br>(BWPD) |
|------------------------------|--------------|---------------------|-------------|--------------|----------------|----------------|--------|-----------------|
| Cedar Canyon 23 Fed Com 23 H | 30-015-44074 | I-22-24S-29E        | Aug-2017    | 64           | 46             | 173            | 1323   | 161             |

#### Cedar Canyon 23 Federal Com 3H Satellite Train #2

Production flows to the inlet header and is separated at a 6' X 20' three-phase production separator. Oil production flows to a storage tank located at the Cedar Canyon 22 Satellite then is sold through a LACT meter, which serves as the oil FMP for the purpose of royalty payment.

The production separator is equipped with an oil turbine meter, gas orifice meter and water turbine meter for well testing purposes.

Gas production flows through the orifice meter on the production separator, which serves as the gas FMP, then is sent to sales. The gas is commingled per PLC 750B/C.

All water from the Cedar Canyon 23 Federal 33H Satellite is sent to the Cedar Canyon 22 Battery before being sent to the Cedar Canyon water disposal distribution system.