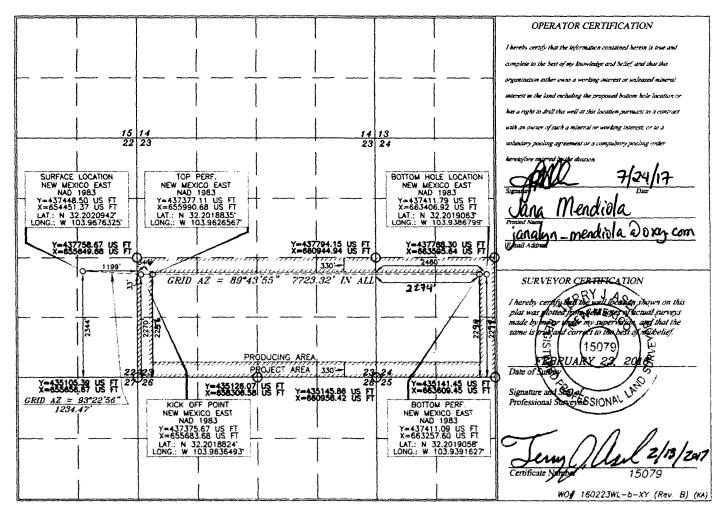

AMENDED REPORT

(As-Drilled)

WELL LOCATION AND ACREAGE DEDICATION PLAT

| 30-015-44074         | Pool Code<br>98220 | Purple Sage Wolfcamp           |                    |
|----------------------|--------------------|--------------------------------|--------------------|
| Property Code 317464 |                    | Property Name "23" FEDERAL COM | Well Number<br>33H |
| OGRID No.            |                    | Operator Name                  | Elevation          |
| 16696                | OXY                | USA INC.                       | 2947.9'            |

Surface Location UL or lot no. Section Township Range Lot Idn Feet from the North/South line | Feet from the East West line County 22 24 SOUTH 29 EAST, N.M.P.M. 2344' SOUTH 1199 EAST **EDDY** Bottom Hole Location If Different From Surface UL or lot no. Section Township Lot Idn Feet from the North South line East West line Feet from the County 24 24 SOUTH 29 EAST, N.M.P.M. SOUTH WEST EDDY一元のた Joint or Infill 3 200 Consolidation Code Order No. NSP-2063 Dedicated Acres 2300 23.3 489