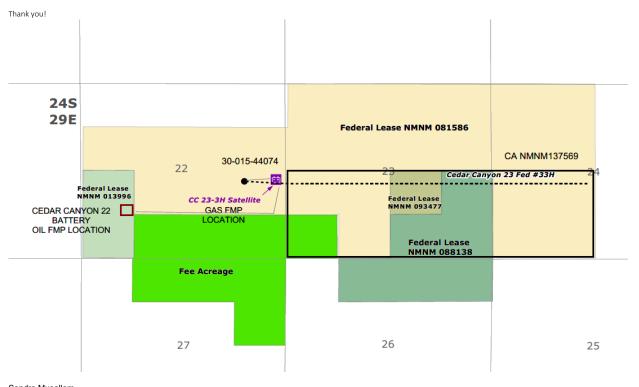

# APPLICATION FOR OFF-LEASE MEASUREMENT, STORAGE AND SALES Cedar Canyon 23 Federal Com 3H Satellite Train #2

OXY USA INC requests approval of off-lease measurement, storage and sales for oil production for Cedar Canyon 23 Federal Com 3H Satellite Train #2 (I-22-24S-29E). Oil is sent off-lease to Cedar Canyon 22 Satellite (L 22 T24S R29E) for measurement, storage and sales.

This OLM request includes current and future wells in the Communitization Agreement and pool listed below.

#### POOL: PURPLE SAGE; WOLFCAMP GAS (98220)

#### CA NMNM137569

58% NMNM81586 (BLM 12.5% NRI) & 8.5% NMNM93477 (BLM 12.5% NRI) & 25% NMNM88138 (BLM 12.5% NRI) & 8.5% FEE

| Well Name                    | API          | Surface<br>Location | Date Online | Oil<br>(BPD) | API<br>Gravity | Gas<br>(MSCFD) | BTU/CF | Water<br>(BWPD) |
|------------------------------|--------------|---------------------|-------------|--------------|----------------|----------------|--------|-----------------|
| Cedar Canyon 23 Fed Com 23 H | 30-015-44074 | I-22-24S-29E        | Aug-2017    | 64           | 46             | 173            | 1323   | 161             |