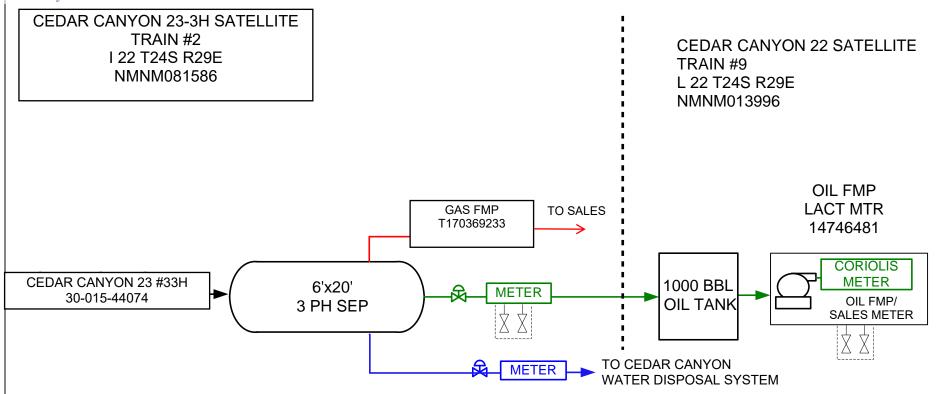

#### Cedar Canyon 23 Federal Com 3H Satellite Train #2

Production flows to the inlet header and is separated at a 6' X 20' three-phase production separator. Oil production flows to a storage tank located at the Cedar Canyon 22 Satellite then is sold through a LACT meter, which serves as the oil FMP for the purpose of royalty payment.

The production separator is equipped with an oil turbine meter, gas orifice meter and water turbine meter for well testing purposes.

Gas production flows through the orifice meter on the production separator, which serves as the gas FMP, then is sent to sales. The gas is commingled per PLC 750B/C.

All water from the Cedar Canyon 23 Federal 33H Satellite is sent to the Cedar Canyon 22 Battery before being sent to the Cedar Canyon water disposal distribution system.

PROCESS FLOW DIAGRAM
CEDAR CANYON 23-33H