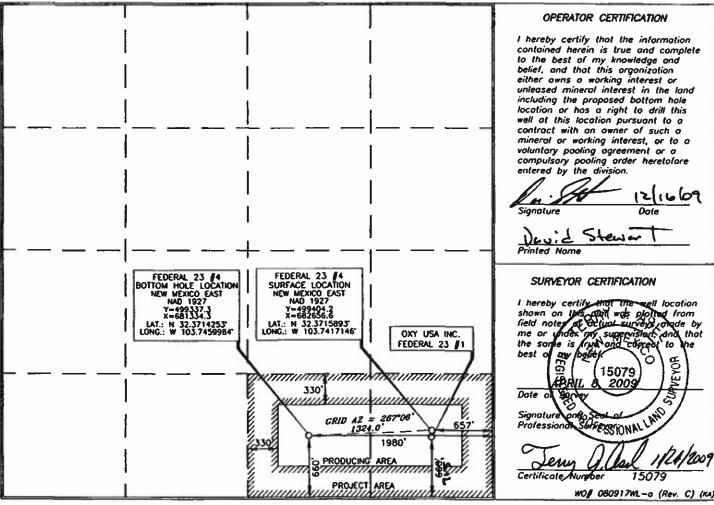

District N

1625 N. French Dr., Hobbs, NM 88240

1220 S. St. Francis Dr., Santo Fe, NM 87505

WELL LOCATION AND ACREAGE DEDICATION PLAT

1220 South St. Francis Dr.

Santa Fe. NM 87505

|               | HELE EDOMINON THIS MOTH | 310E DE0101111011 1 D11   |
|---------------|-------------------------|---------------------------|
| APt Number    | Pool Code               | Pool Name                 |
| 30-015-37334  | 39360                   | Livingston Ridge Deleware |
| Property Code | Property                |                           |
| 304816        | FEDERA                  | L 234                     |
| OCRID No.     | Operator                | Name Devation             |
| 16696         | OXY USA                 | INC. 3579.5'              |
|               |                         | 1 1*                      |

Surface Location UL or lot no. Section Township Range Lot Idn Feet from the North/South line | Feet from the East/West line County 22 SOUTH 23 31 EAST, N.M.P.M. SOUTH 715 657 **EAST EDDY** Bottom Hole Location If Different From Surface UL or lot no. Section Township Lot Idn Feet from the North/South line Feet from the Eosl/West line County 0 23 22 SOUTH 31 EAST, N.M.P.M. 660 **SOUTH** 1980 **EAST EDDY** Dedicated Acres Consolidation Code Order No. Joint or Infill 80