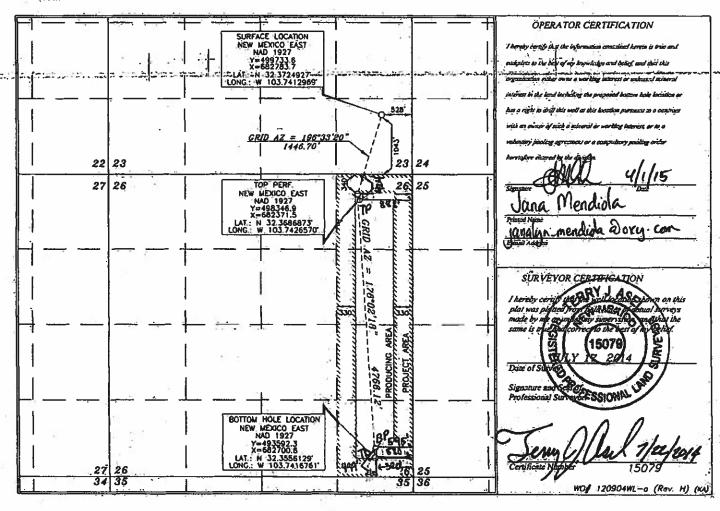

ifferent l         | rom Surfac                             | e .               | P. ST. 4            |                |
| UL or lot ao.      | Section       | Township             | Range                        | Lot Idn  | Feet from the       | North/South line                       | Feet from the     | East/West line      | County         |
| P                  | 26            | 22 SOUTH             | 31 EAST, N.M.P.M.            | , K      | - #350°             | SOUTH                                  | 580               | EAST                | EDDY           |
| Dedicated<br>160   |               | Joint or Infill      | Consolidation Code Order No. | TD<br>BP |                     | FSL 595' FI<br>SL 595' FI<br>NL 288' F | EL<br>EL          | 212                 |                |



Received by OCD: 2/17/2022 1:09:39 PM

Released to Imaging: 7/25/2022 1:37:31 PM

## State of New Mexico Energy, Minerals & Natural Resources Department OIL CONSERVATION DIVISION 1220 South St. Francis Dr. Santa Fe, NM 87505

Form C-102 Revised August 1, 2011 Submit one copy to appropriate District Office

DAMENDED REPORT

|                         | WEI  | <u>L LOCATION AND A</u> | ACREAGE DEDICATION PLAT   |                     |
|-------------------------|------|-------------------------|---------------------------|---------------------|
| 30-015-4                | (600 | 29360                   | Livingston Ridge Delaware | ·                   |
| Property Code<br>304818 |      | FEDE                    | operty Name<br>PRAL "26"  | Well Number<br>13H  |
| 00RID Na.<br>\6696      |