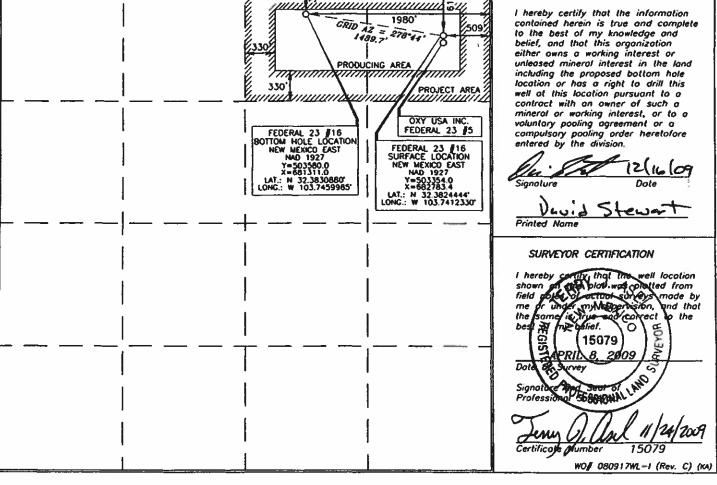

API Number Pool Code Pool Name <u> 30-015-37341</u> ware 39360 Property Name Well Number Property Code *FEDERAL 23* 16 **ર**૦૫છા *6* OCRID No. Operator Nome Elevation OXY USA INC. 16696 3539.9'

Surface Location UL or lot no. Section Range Lot Idn Feet from the North/South line Feet from the East/West line County 23 22 SOUTH 31 EAST, N.M.P.M. NORTH **EAST EDDY** 612' 509 Bottom Hole Location If Different From Surface UL or lot no. Section Township Lot Idn Feet from the North/South line Feet from the East/West line County 22 SOUTH 31 EAST, N.M.P.M. 380 NORTH **EAST EDDY** 1980 **Dedicated Acres** Joint or Infill Consolidation Code Order No.

No allowable will be assigned to this completion until all interests have been consolidated or a non-standard unit has been approved by the division.





Received by OCD: 2/17/2022 1:09:39 PM

District I

1625 N. French Or , Hobbs, NM 88240 District III

District II 1301 W. Grand Avenue, Artesia, NN 88210

District III 1000 Rio Brozos Rd., Aztec, NM 87410

District IV 1220 S. St. Francis Dr., Santo Fe, NM 87505 State of New Mexico

Energy, Minerals & Natural Resources Department

OIL CONSERVATION DIVISION 1220 South St. Francis Dr.

Santa Fe, NM 87505

Form C-102 Revised October 12, 2005

Submit to Appropriate District Office

State Lease- 4 Copies
Fee Lease- 3 Copies

ree Leose- 5 Copi

☐ AMENDED REPORT

WELL LOCATION AND ACREAGE DEDICATION PLAT Poof Code Pool Name Delaware 39360 30-015 -Property Code Property Name Well Number 304816 FEDERAL "23" 7H OCRID No. Operator Name Elevation OXY USA INC. 16696 3567.8'

Surface Location UL or lo