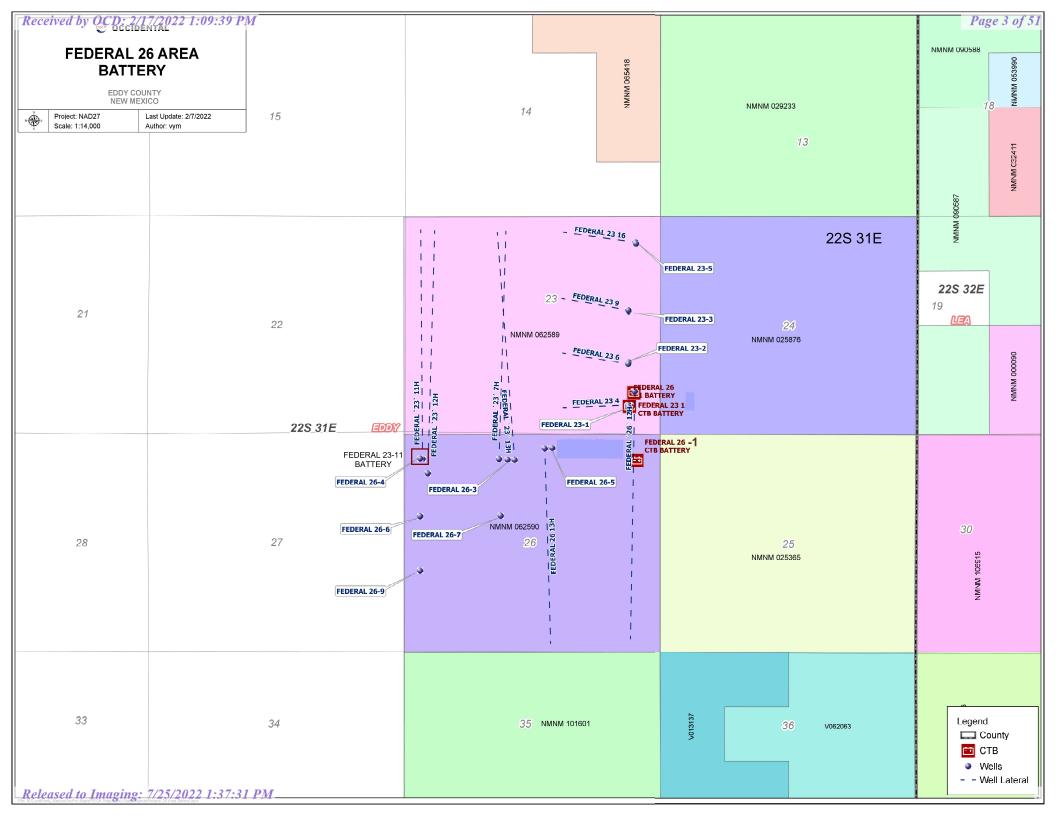

5 Greenway Plaza, Suite 110, Houston, Texas 77046 P.O. Box 4294, Houston, Texas 77210-4294 Direct: 713.366.5106 Sandra\_Musallam@oxy.com

February 14, 2022

Re: Commingle Application for Oil Production at the Federal 26 Battery, Section 23 T22S R31E, Eddy County

Dear Interest Owner:

This is to advise you that OXY USA INC is filing a commingle application for oil production at the Federal 26 Battery. A copy of the application submitted to the New Mexico Oil Conservation Division is attached. The commingle request includes the current and future wells in the pools and leases/CAs of the wells listed in the application.

Any objections or requests for a hearing regarding this application must be submitted to the New Mexico Oil Conservation Division Santa Fe Office within 20 Days from the date of this letter.

Pursuant to Statewide rule 19.15.12.10(C)(4)(g) OXY USA INC requests the option to include additional pools or leases within the defined parameters set forth in the Order for future additions.

This is not an invoice

Notice of Application for Surface
Commingling
OXY USA INC located at 5
Greenway Plaza, Suite 110 Houston TX 77046 is applying to the
NMOCD for a surface commingle
permit for oil production at batteries in the Federal 26 area.
The facilities are located in Eddy
County in Sections 23 and 23 in The facilities are located in Eddy. County in Sections 23 and 23 in T225 R31E. Wells going to the battery are located in Sections 23 and 23 in T225 R31E. Production is from the Livingston Ridge; Delaware pool. Pursuant to Statewide Rule 19.15.12.10, interested parties must fille objections or requests for hearing in writing with the

for hearing in writing with the division's Santa Fe office within 20 days after publication, or the NMOCD may approve the appli-

ration. For questions pertaining to the application, please contact Sandra Musallam at (713) 366-5106. #5134341, Current Argus, Feb. 17, 2022