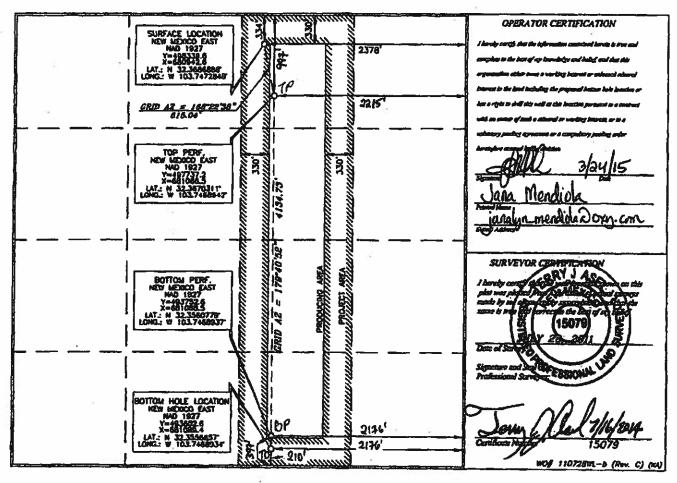

0-015-4                | (600 | 29360                   | Livingston Ridge Delaware | ·                   |
| Property Code<br>304818 |      | FEDE                    | operty Name<br>PRAL "26"  | Well Number<br>13H  |
| 00RID Na.<br>\6696      |      | •                       | erator Name<br>USA INC.   | Elevadou<br>3574.3' |
|                         |      | Surface                 | e Location                |                     |

UL or lot pa Township Renge Let len Feet from th Fort from the Rest/West Line County 26 22 SOUTH SI EAST, N.M.P.M. 334 NORTH 2378 EAST EDDY **Bottom Hole Location If Different From Surface** UL or lat no. Township East/West line County 22 SOUTH SI EAST, N.M.P.M. 0 28 SOUTH EAST EDDY 2196 2196 2196 210, 319, 991, Joint or Infill Consolidation Code PEL 160



#### State of New Mexico Energy, Minerals and Natural Resources Department

Ferm C-102

### OIL CONSERVATION DIVISION

P.O. Box 2088 Santa Fe, New Mexico 87504-2088

DISTRICT H P.O. Denwer DD, Astonia, NM 88210

DISTRICTI P.O., Box 1980, Hobbs, NM 82240

WELL LOCATION AND ACREAGE DEDICATION PLAT

All Distances must be from the outer boundaries of the section

1000 Rio Bennos Rd., Amec, NM 87410 3 FEDERAL 26 POGO PRODUCING CO. Township 22 SOUTH County Unit Letter **EDDY** 31 EAST NMPM Actual Footess Location of Well: feet from the WEST he NORTH
Producing Formation feet from the UNDES.LIVINGSTON RIDGE DELAWARE 40 DELAWARE (BRUSHY CANYON) - 3564.0 Acres 1. Outline the acrospe dedicated to the subject well by column pencil or luciates marks on the plat below. 2. If more then one lease is ded