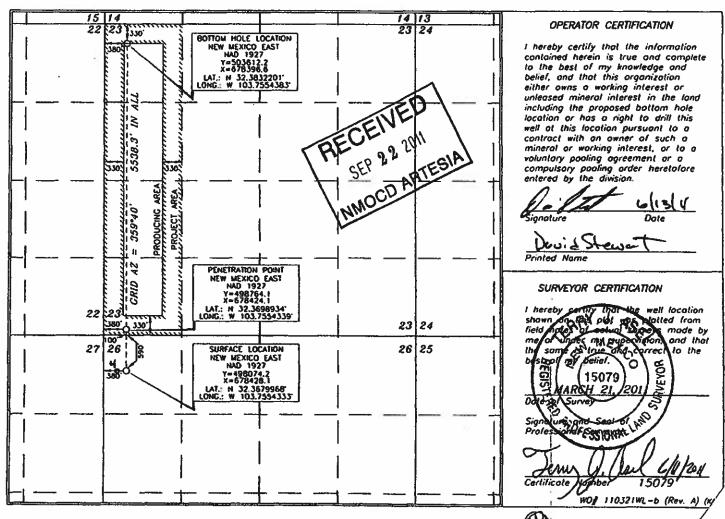

|
| Ut or lot no. | Section | Township        | Ronge                | lo          | of Idn Feet from the | North/South fine | Feet from the                         | East/West line | County      |
| D             | 23      | 22 SOUTH        | 31 EAST, N.M.        | Р. М.       | 330'                 | NORTH            | 380'                                  | WEST           | EDDY        |
| Dedicated     | Acres   | Joint or Infilt | Consolidation Code 0 | rder No.    |                      | ·                | · · · · · · · · · · · · · · · · · · · |                | <del></del> |
| 160           | )       | N               |                      |             |                      |                  |                                       |                |             |



Display I.

1427 N. Franch Dr., Hobbs, HA 82344
Flaunt: (175) 357-6161 Pax: (175) 393-0720
Fleshall...
111 3. Franc Dr., Arenda, HA 82314
Flaunt: (175) 144-1231 Pax: (175) 244-9720
Flaggint El.
1600 Rab Bennac Rand, Antic, HA 87410
Flaunt: (203) 334-4178 Fax: (160) 314-4170
Flaint IV
1270 S. R. Franch Dr., Sens Fa, HA 87418

# State of New Mexico Energy, Minerals & Natural Resources Department OIL CONSERVATION DIVISION 1220 South St. Francis Dr. Santa Fe, NM 87505

Form C-102 Revised August 1, 2011 Submit one copy to appropriate District Office

MAMENDED REPORT

Released to Imaging: 7/25/2022 1:37:31 PM

|                                       |               | 1               | VELL LOCATI        | ON ANT    | ACR              | EAGE D             | FDICATIO         | NPLAT         | 11