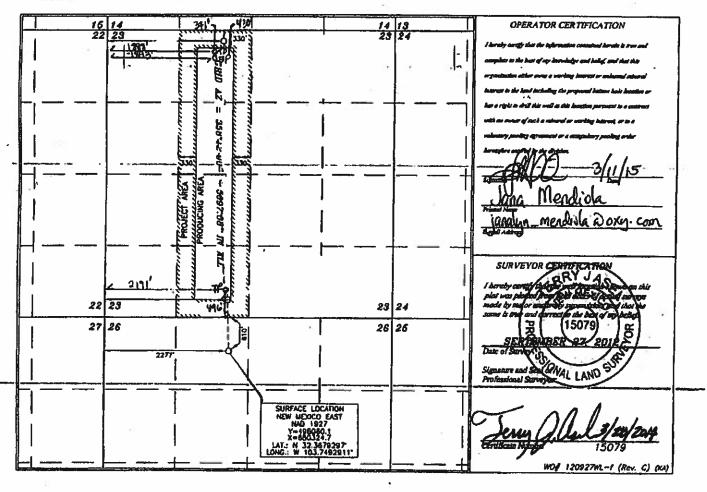

ONSERVATION DIVISION 1220 South St. Francis Dr. Santa Fe, NM 87505

Form C-102 Revised August 1, 2011 Submit one copy to appropriate District Office

AMENDED REPORT

Released to Imaging: 7/25/2022 1:37:31 PM

WELL LOCATION AND ACREAGE DEDICATION PLAT 3936D API Number Delaware 30-015-41636 Property Code Property Name Well Number 304816 FEDERAL "23" 13H OGRID No. Operator Name Devation 16696 OXY USA INC. 3568.9 Surface Location UL or lot no. Section Township Lot Ida Feet from the East/West line North South line Feet from the County 28 22 SOUTH 31 EAST, N.M.P.M. C 610 NORTH 2277 WEST EDDY Bottom Hole Location If Different From Surface UL or lat no. Section Township East/West line County 22 SOUTH 31 EAST, N. W. P. M. NORTH WEST **EDDY** Joint or Infill Consolidation Code 160 100 496 2195 FWL



Received by OCD: 2/17/2022 1:09:39 PM

District III. 1000 Blo Brianos Rosel, Aznec, NM 87410. Phina: (505) 334-6178 Fax: (505) 334-6170. District IV. 1220 S. S. Francis Dr., Santo Fe, NM 87305. Fague: (505) 476-3460 Fax: (505) 476-3462.

### State of New Mexicons DISTRICT Energy, Minerals & Natural Resources Department OIL CONSERVATION DIVISION 1220 South St. Francis Dr. Santa Fe, NM 8750 RECEIVED

Form C-102 Revised August 1, 2011 Submit one copy to appropriate District Office

> AMENDED REPORT As Drilled

> > Released to Imaging: 7/25/2022 1:37:31 PM

| WELL LUCATION AND ACREAGE DEDICATION PLAT |                    |                              |                    |  |  |
|-------------------------------------------|--------------------|------------------------------|----------------