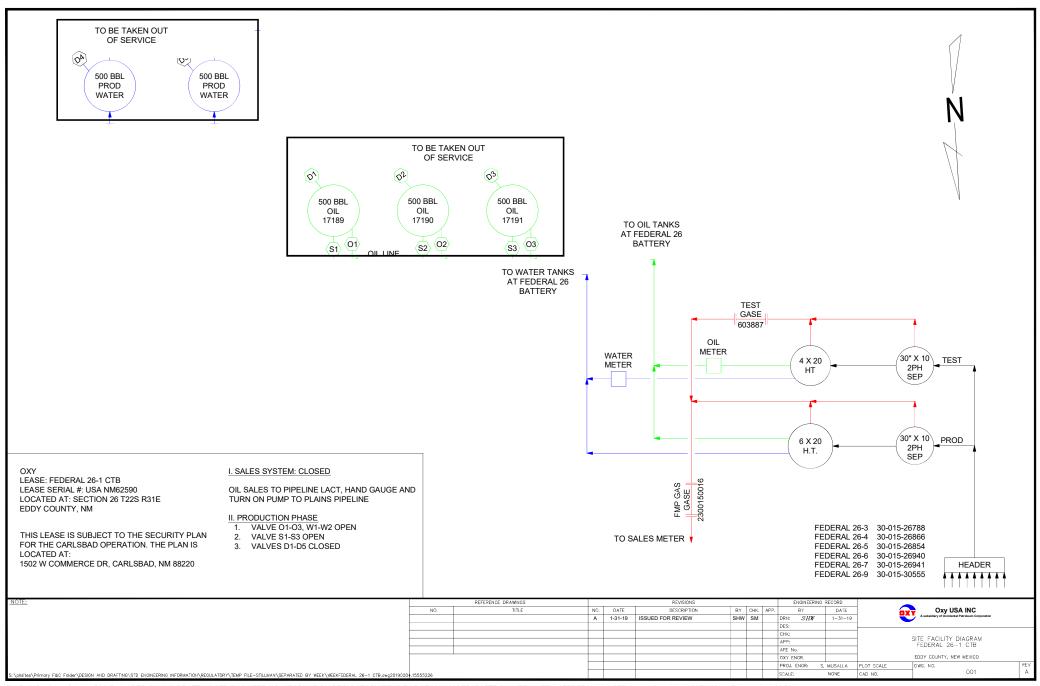

File Path C:\Users\whitaks\Desktop\WEEK 7\FEDERAL 23-11 CTB.dwg Saved by: WHITAKS on: Feb. 20, 19 - 8:56 AM

File Path S:\allsites\Primary F&C Folder\DESIGN AND DRAFTING\STD ENGINEERING INFORMATION\REGULATORY\TEMP FILE-STILLMAN\SEPARATED BY WEEK\WEEK 7\FEDERAL 26-1 CTB.dwg Saved by: WHITAKS on: Feb. 4, 19 - 3:29 PM