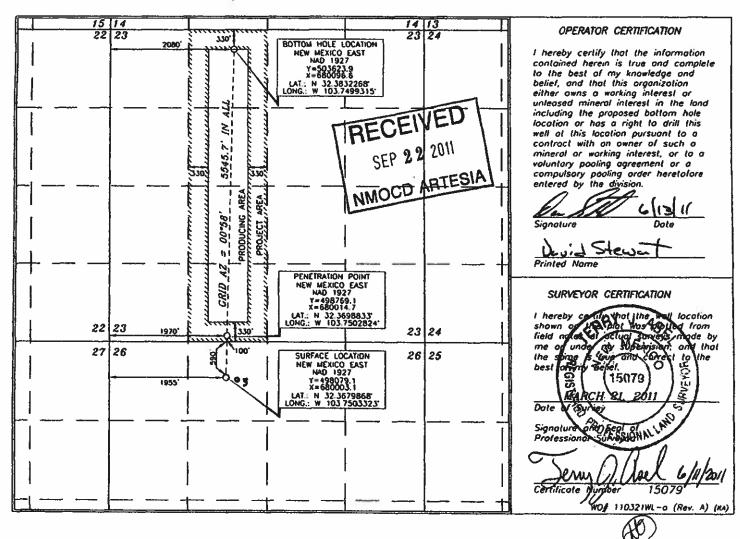

Submit to Appropriate District Office

State Lease- 4 Copies
Fee Lease- 3 Copies

ree Leose- 5 Copi

☐ AMENDED REPORT

WELL LOCATION AND ACREAGE DEDICATION PLAT Poof Code Pool Name Delaware 39360 30-015 -Property Code Property Name Well Number 304816 FEDERAL "23" 7H OCRID No. Operator Name Elevation OXY USA INC. 16696 3567.8'

Surface Location UL or lot no. Section Township Rance Lot Idn Feet from the North/South line Feet from the East/West line County C 22 SOUTH 31 EAST, N.M.P.M. 26 NORTH WEST **EDDY** 590 1955 Bottom Hole Location If Different From Surface UL or lot no. Section Township Range Lot Idn Feet from the North/South fine Feet from the Eosi/West line County 22 SOUTH 31 EAST, N.M.P.M. 330 NORTH WEST **EDDY** 2080 Dedicated Acres Joint or Infill Consolidation Code Order No. 160



i, 6 40

Released to Imaging: 7/25/2022 1:37:31 PM

District I 1625 N. French Dr., Hobbs, NM 88240 District II

District # 1301 W. Grand Avenue, Artesia, NM 88210 District IB

1000 Rio Brozos Rd., Aztec, HM 87410 District M

1220 S. St. Francis Or., Santa Fe, NM 87505

State of New Mexico

Energy, Minerals & Natural Resources Department

OIL CONSERVATION DIVISION 1220 South St. Francis Dr. Santa Fe, NM 87505 Form C-102
Revised October 12, 2005
Submit to Appropriate District Office
State Lease- 4 Copies
Fee Lease- 3 Copies

AMENDED REPORT

|               |          | <u>FELL LOCATION AND AC</u> | REAGE DEDICATION PLAT | 04          |
|---------------|----------|-----------------------------|-----------------------|-------------|
| API Numb      | 101125   | Pool Code                   |