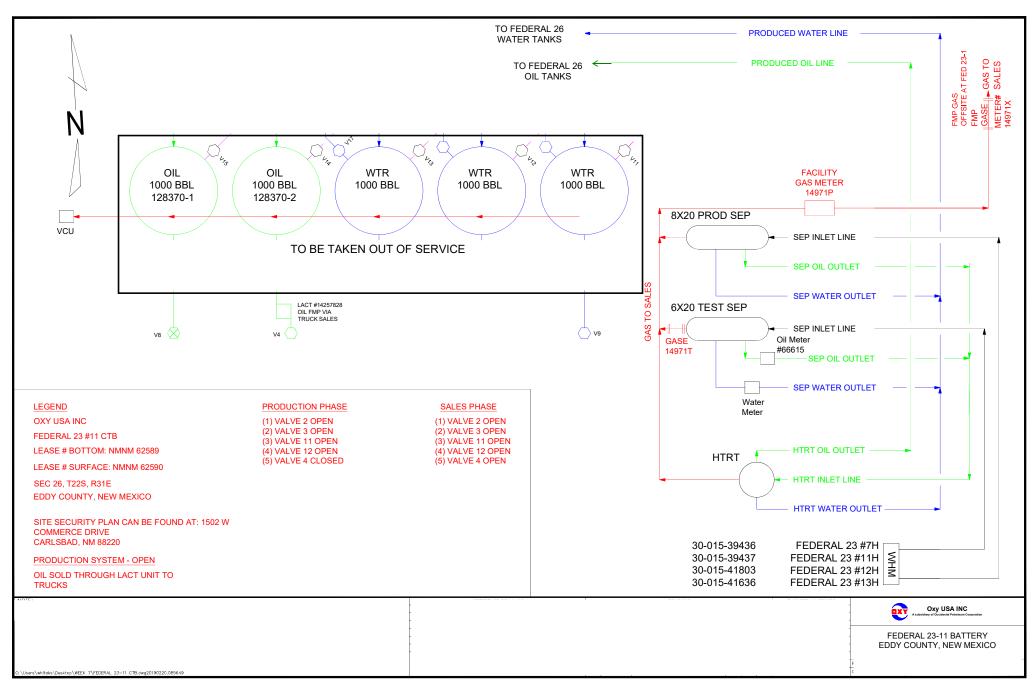

File Path C:\Users\whitaks\Desktop\WEEK 7\FEDERAL 23-11 CTB.dwg Saved by: WHITAKS on: Feb. 20, 19 - 8:56 AM

File Path S:\allsites\Primary F&C Folder\DESIGN AND DRAFTING\STD ENGINEERING INFORMATION\REGULATORY\TEMP FILE-STILLMAN\SEPARATED BY WEEK\WEEK 7\FEDERAL 26-1 CTB.dwg Saved by: WHITAKS on: Feb. 4, 19 - 3:29 PM