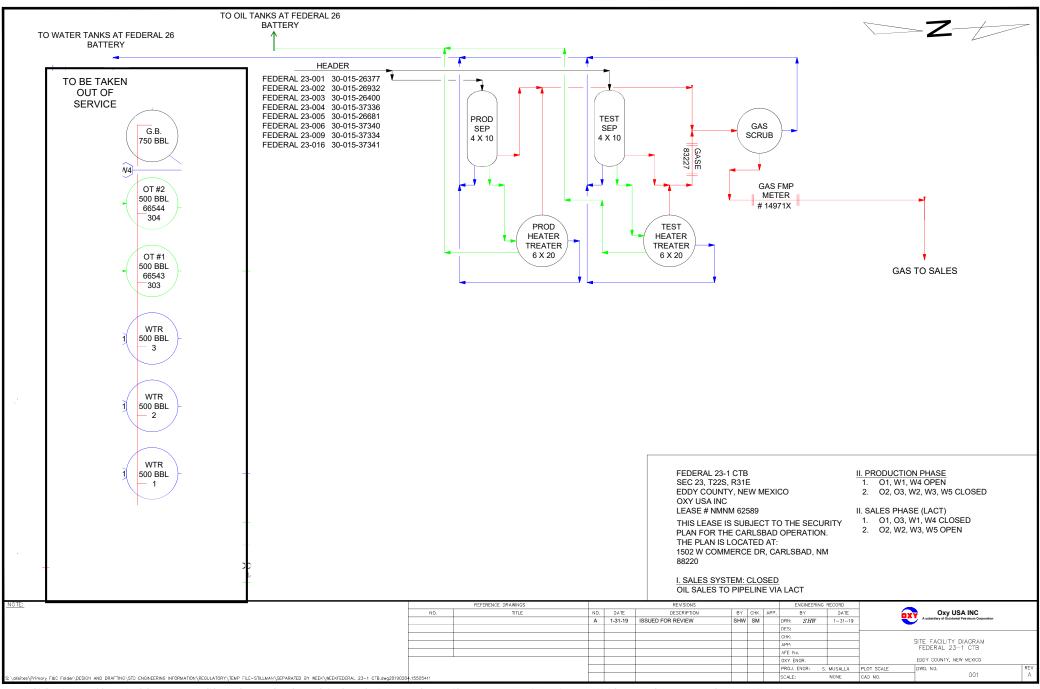

File Path S.\allsites\Primary F&C Folder\DESIGN AND DRAFTING\STD ENGINEERING INFORMATION\REGULATORY\TEMP FILE-STILLMAN\SEPARATED BY WEEK\WEEK 7\FEDERAL 23-1 CTB.dwg Saved by: WHITAKS on: Feb. 4, 19 - 3:28 PM