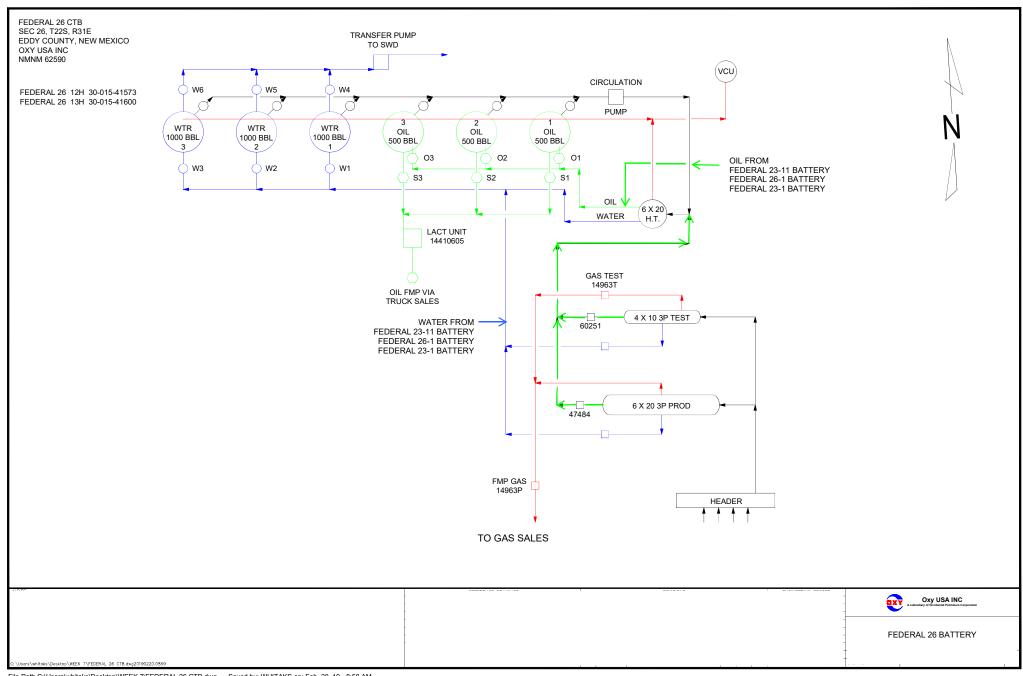

File Path S.\allsites\Primary F&C Folder\DESIGN AND DRAFTING\STD ENGINEERING INFORMATION\REGULATORY\TEMP FILE-STILLMAN\SEPARATED BY WEEK\WEEK 7\FEDERAL 23-1 CTB.dwg Saved by: WHITAKS on: Feb. 4, 19 - 3:28 PM

File Path C:\Users\whitaks\Desktop\WEEK 7\FEDERAL 23-11 CTB.dwg Saved by: WHITAKS on: Feb. 20, 19 - 8:56 AM

File Path S:\allsites\Primary F&C Folder\DESIGN AND DRAFTING\STD ENGINEERING INFORMATION\REGULATORY\TEMP FILE-STILLMAN\SEPARATED BY WEEK\WEEK 7\FEDERAL 26-1 CTB.dwg Saved by: WHITAKS on: Feb. 4, 19 - 3:29 PM

 $\label{lem:condition} \textit{File Path C:} \ \textit{Users} \ \textit{Whitaks} \ \textit{Desktop} \ \textit{WEEK 7} \ \textit{FEDERAL 26 CTB.dwg} \qquad \textit{Saved by: WHITAKS on: Feb. 20, 19 - 8:58 AM}$ 