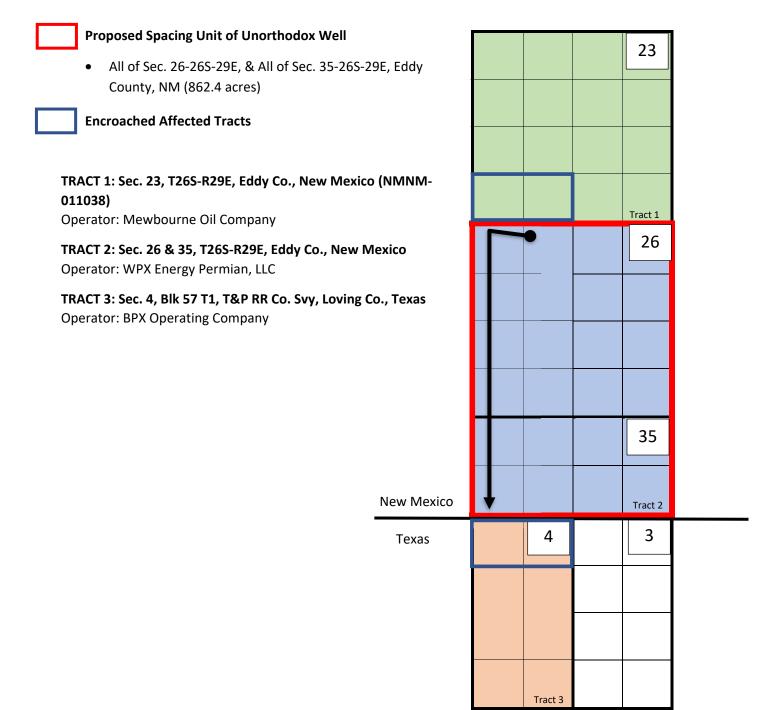

**Exhibit B** is a plat showing the Steel Guitar 35-26 Fed Com 451H well spacing unit in relation to the adjoining spacing unit/tracts to the north and south. The affected spacing unit to the north is operated by Mewbourne Oil Company, and the affected spacing unit/tracts to the south is operated by BPX Operating Company. In addition, the affected spacing unit to the north contains a BLM lease (NMNM-011038). Accordingly, the "affected persons" <sup>1</sup> are Mewbourne Oil Company, BPX Operating Company, and the United States Bureau of Land Management.

| Туре          | Affected Party               | Location       |
|---------------|------------------------------|----------------|
| Operator/     | Mewbourne Oil Company        | Section 23     |
| Working       |                              | (All)          |
| Interest      |                              |                |
| Operator/     | BPX Operating Company        | E/2 of Section |
| Working       |                              | 4              |
| Interest      |                              |                |
| Federal/State | United States Bureau of Land | Section 23     |
| Mineral       | Management                   | (All)          |
| Interest      |                              |                |