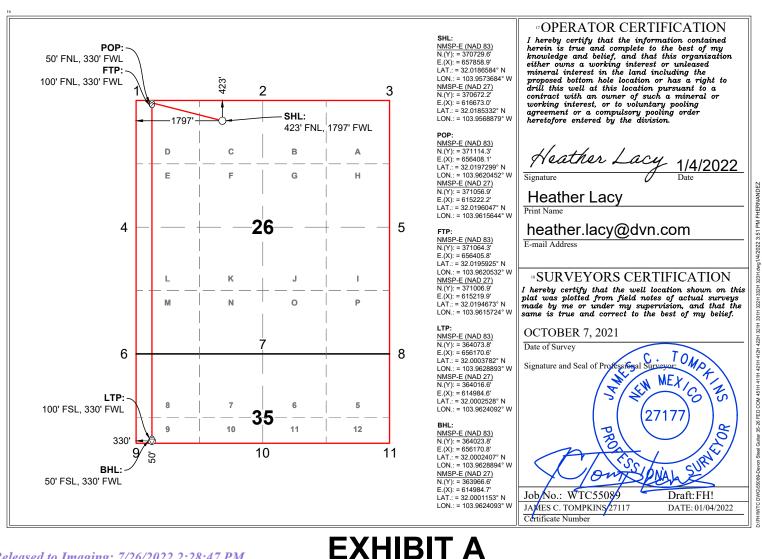

**Exhibit A** is a Form C-102 showing the proposed Steel Guitar 35-26 Fed Com 451H well encroaches on the spacing unit/tracts to the north in Section 23, T26S, R29E (Eddy Co. New Mexico), and to the south in the NE/4 of Section 4, Blk 57 T1, T&P RR Co. Svy (Loving Co., Texas).

### WELL LOCATION AND ACREAGE DEDICATION PLAT

| <sup>1</sup> A                       | PI Number              | <sup>2</sup> Pool Code<br>98220 PURPLE SAGE WOLFCAME |                                                                                     |                       |                                            |                   |               |                                  | P GAS POOL |  |  |
|--------------------------------------|------------------------|------------------------------------------------------|-------------------------------------------------------------------------------------|-----------------------|--------------------------------------------|-------------------|---------------|----------------------------------|------------|--|--|
| <sup>4</sup> Property Co             | ode                    |                                                      |                                                                                     | STEEL                 | <sup>5</sup> Property Name<br>GUITAR 35-26 | 6 FED COM         |               | <sup>°</sup> Well Number<br>451H |            |  |  |
| <sup>7</sup> OGRID N<br><b>24628</b> |                        |                                                      | <sup>*</sup> Operator Name <sup>*</sup> Elevation<br>WPX ENERGY PERMIAN, LLC 2887.5 |                       |                                            |                   |               |                                  |            |  |  |
|                                      |                        |                                                      |                                                                                     |                       | <sup>10</sup> Surface Locat                | ion               |               |                                  |            |  |  |
| UL or lot no.                        | Section                | Township                                             | Range                                                                               | Lot Idn               | Feet from the                              | North/South line  | Feet from the | East/West line                   | County     |  |  |
| С                                    | 26                     | 26-S 29-E                                            |                                                                                     |                       | 423                                        | NORTH             | 1797          | WEST                             | EDDY       |  |  |
|                                      |                        |                                                      | "Bott                                                                               | om Hole I             | Location If Diff                           | erent From Surfac | e             | 1                                |            |  |  |
| UL or lot no.                        | Section                | Township                                             | Range                                                                               | Lot Idn               | Feet from the                              | North/South line  | Feet from the | East/West line                   | County     |  |  |
| L9                                   | 35                     | 26-S                                                 | 29-E                                                                                |                       | 50                                         | SOUTH             | 330           | WEST                             | EDDY       |  |  |
| <sup>12</sup> Dedicated Acres 862.40 | <sup>13</sup> Joint or | Infill <sup>14</sup>                                 | Consolidated Co                                                                     | de <sup>15</sup> Orde | r No.                                      | 1                 | 1             | 1                                | 1          |  |  |

No allowable will be assigned to this completion until all interests have been consolidated or a non-standard unit has been approved by the division.

### Steel Guitar 35-26 Fed Com 451H NSL