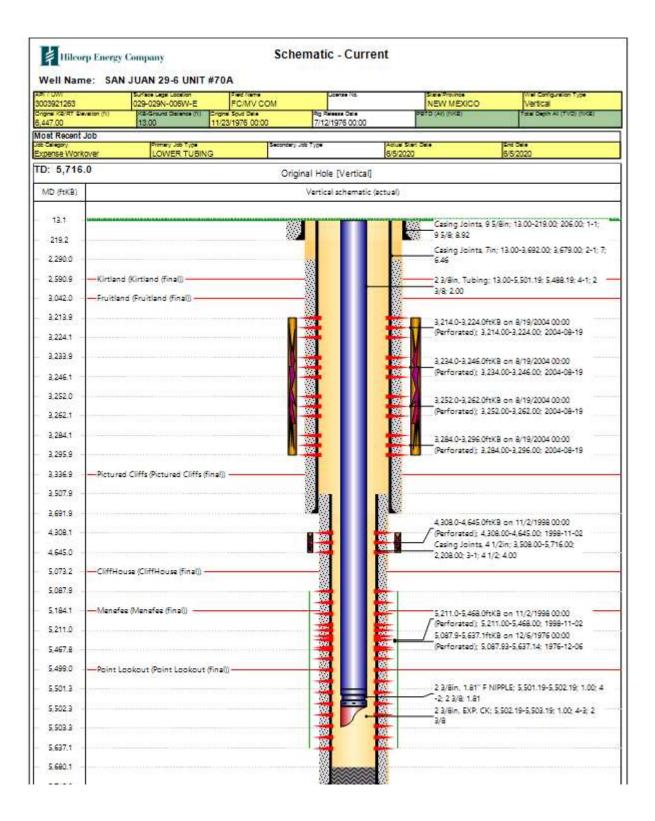

6. Roundtrip and PU sucker rod pump BHA.
- 7. Land BHA with seat nipple at +/-5440' (same depth)
- 8. NDBOP, NUWH, and PU pump and sucker rods.
- 9. Land pump in seat nipple and install radigan, pumping tee, etc.
- 10. Hang on horse's head and set well to pump.
- 11. RDMO service rig and return well to production





## San Juan 29-6 Unit #58A

D - 28 - 29N - 06W 1150 FNL 0870 FWL

API#: 3003921262

## **DHC and Install Sucker Rod Pump**

07/01/2022

Wellbores in the immediate vicinity of the subject well commingled in the manner prescribed by NOI:

| API        | Well Name              |
|------------|------------------------|
| 3003921263 | San Juan 29-6 Unit 70A |
| 3003907547 | San Juan 29-6 Unit 68  |
| 3003907550 | San Juan 29-6 Unit 47  |
| 3003921344 | San Juan 29-6 Unit 72A |











From: Engineer, OCD, EMNRD

To: Kandis Roland; Mandi Walker

Cc: McClure, Dean, EMNRD; Wrinkle, Justin, EMNRD; Powell, Brandon, EMNRD; lisa@rwbyram.com; Paradis, Kyle O

Subject: Approved Administrative Order DHC-5218

Date: Monday, August 8, 2022 9:37:12 AM

Attachments: DHC5218 Order.pdf

NMOCD has issued Administrative Order DHC-5218 which authorizes Hilcorp Energy Company (372171) to downhole commingle production within the following well:

Well Name: San Juan 29 6 Unit #58A

Well API: 30-039-21262

The administrative order is attached to this email and can also be found online at OCD Imaging.

Please review the content of the order to ensure you are familiar with the authorities granted and any conditions of approval. If you have any questions regarding this matter, please con