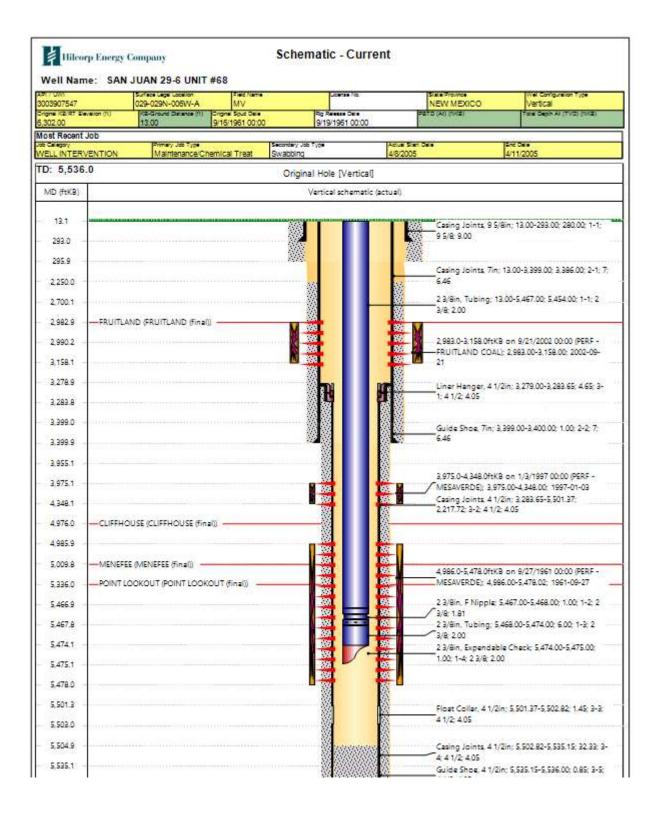

Roundtrip and PU sucker rod pump BHA.
- 7. Land BHA with seat nipple at +/-5440' (same depth)
- 8. NDBOP, NUWH, and PU pump and sucker rods.
- 9. Land pump in seat nipple and install radigan, pumping tee, etc.
- 10. Hang on horse's head and set well to pump.
- 11. RDMO service rig and return well to production





## San Juan 29-6 Unit #58A

D - 28 - 29N - 06W 1150 FNL 0870 FWL

API#: 3003921262

## **DHC and Install Sucker Rod Pump**

07/01/2022

Wellbores in the immediate vicinity of the subject well commingled in the manner prescribed by NOI:

| API        | Well Name              |
|------------|------------------------|
| 3003921263 | San Juan 29-6 Unit 70A |
| 3003907547 | San Juan 29-6 Unit 68  |
| 3003907550 | San Juan 29-6 Unit 47  |
| 3003921344 | San Juan 29-6 Unit 72A |











From: Engineer, OCD, EMNRD

To: Kandis Roland; Mandi Walker

Cc: McClure, Dean, EMNRD; Wrinkle, Justin, EMNRD; Powell, Brandon, EMNRD; lisa@rwbyram.com; Paradis, Kyle O

Subject: Approved Administrative Order DHC-5218

Date: Monday, August 8, 2022 9:37:12 AM

Attachments: DHC5218 Order.pdf

NMOCD has issued Administrative Order DHC-5218 which authorizes Hilcorp Energy Company (372171) to downhole commingle production within the following well:

Well Name: San Juan 29 6 Unit #58A

Well API: 30-039-21262

The administrative order is attached to this email and can also be found online at OCD Imaging.

Please review the content of the order to ensure you are familiar with the authorities granted and any conditions of approval. If you have any questions regarding this matter, please conta