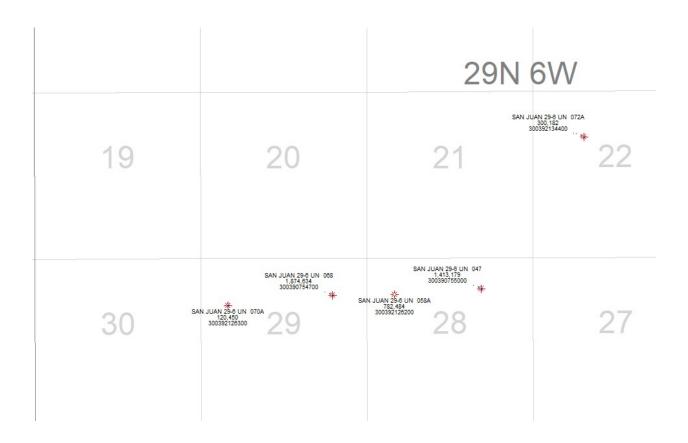

E-MAIL ADDRESS kroland@hilcorp.com

Well Ho. 1.ease 58-A San Juan 29-6 Unit Northwest Pipeline Corporation Unit Letter Township Hange County 28 6vi Rio Arriba 29N D Actual Footage Location of Well: 870 feet from the West 1150 North feet from the line and Producing Formation Pool Dedicated Acreage: Ground Level Lilev. 6280 Mesa Verde Blanco 1. Outline the acreage dedicated to the subject well by colored pencil or hachure marks on the plat below. 2. If more than one lease is dedicated to the well, outline each and identify the ownership thereof (both as to working interest and royalty). 3. If more than one lease of different ownership is dedicated to the well, have the interests of all owners been cons li dated by communitization, unitization, force-pooling. etc? If answer is "yes," type of consolidation \_ Yes If answer is "no." list the owners and tract descriptions which have actually been consolidated. (Use reverse side of this form if necessary.). No allowable will be assigned to the well until all interests have been consolidated (by communitization, unitization, forced-pooling, or otherwise) or until a non-standard unit, eliminating such interests, has been approved by the Commission. CERTIFICATION I hereby certify that the information contained herein is true and complete to the best of my knowledge and belief. 8701 58A D.H. Maroncelli Production Engineer Company Sec 2 Northwest Pipeline Corp. sion, and that the same 58<sub>O</sub> e and coursely to Date Surveyed +03471NM