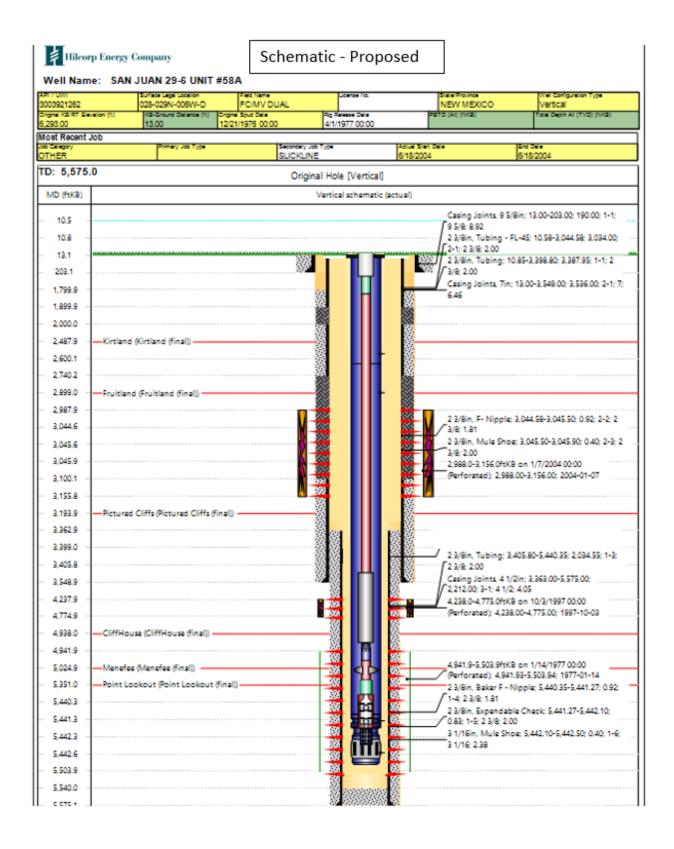

| Hilcorp Energy Company                                                                                                                                                                                                                                                                                                                                                                                                                                                                                                       | 382 F                                                                                                     | OAD 3100, Aztec NM 87410          |                                                       |  |  |  |
|------------------------------------------------------------------------------------------------------------------------------------------------------------------------------------------------------------------------------------------------------------------------------------------------------------------------------------------------------------------------------------------------------------------------------------------------------------------------------------------------------------------------------|-----------------------------------------------------------------------------------------------------------|-----------------------------------|-------------------------------------------------------|--|--|--|
| Operator                                                                                                                                                                                                                                                                                                                                                                                                                                                                                                                     | Ado                                                                                                       | Iress                             |                                                       |  |  |  |
| San Juan 29-6 Unit 58A                                                                                                                                                                                                                                                                                                                                                                                                                                                                                                       | - OLD-Scc.                                                                                                | . 28, T29N, R6W                   | Rio Arriba                                            |  |  |  |
| Lease                                                                                                                                                                                                                                                                                                                                                                                                                                                                                                                        | Well No. Unit Letter-                                                                                     | Section-Township-Range            | County                                                |  |  |  |
| OGRID No. 372171 Property Co                                                                                                                                                                                                                                                                                                                                                                                                                                                                                                 | de_318838 API No30-03                                                                                     | 89-21262 Lease Type: <u>X</u>     | FederalStateFee                                       |  |  |  |
| DATA ELEMENT                                                                                                                                                                                                                                                                                                                                                                                                                                                                                                                 | UPPER ZONE                                                                                                | INTERMEDIATE ZONE                 | LOWER ZONE                                            |  |  |  |
| Pool Name                                                                                                                                                                                                                                                                                                                                                                                                                                                                                                                    | BASIN FRUITLAND COAL<br>(GAS)                                                                             |                                   | BLANCO MESAVERDE<br>(PRORATED GAS)                    |  |  |  |
| Pool Code                                                                                                                                                                                                                                                                                                                                                                                                                                                                                                                    | 71629                                                                                                     |                                   | 72319                                                 |  |  |  |
| Top and Bottom of Pay Section<br>(Perforated or Open-Hole Interval)                                                                                                                                                                                                                                                                                                                                                                                                                                                          | 2988' – 3156'                                                                                             |                                   | 4152'-4775' & 4942'- 5504'                            |  |  |  |
| Method of Production (Flowing or Artificial Lift)                                                                                                                                                                                                                                                                                                                                                                                                                                                                            | Artificial Lift                                                                                           |                                   | Artificial Lift                                       |  |  |  |
| Bottomhole Pressure (Note: Pressure data will not be required if the bottom perforation in the lower zone is within 150% of the                                                                                                                                                                                                                                                                                                                                                                                              |                                                                                                           |                                   |                                                       |  |  |  |
| depth of the top perforation in the upper zone)                                                                                                                                                                                                                                                                                                                                                                                                                                                                              | 205 psi                                                                                                   |                                   | 743 psi                                               |  |  |  |
| Oil Gravity or Gas BTU (Degree API or Gas BTU)                                                                                                                                                                                                                                                                                                                                                                                                                                                                               | BTU 835                                                                                                   |                                   | BTU 1220                                              |  |  |  |
| Producing, Shut-In or<br>New Zone                                                                                                                                                                                                                                                                                                                                                                                                                                                                                            | PRODUCING                                                                                                 |                                   | PRODUCING                                             |  |  |  |
| Date and Oil/Gas/Water Rates of Last Production. (Note: For new zones with no production history, applicant shall be required to attach production                                                                                                                                                                                                                                                                                                                                                                           | Date: 4/1/22                                                                                              |                                   | Date: 4/1/22                                          |  |  |  |
| estimates and supporting data.)                                                                                                                                                                                                                                                                                                                                                                                                                                                                                              | Rates: 3050 MCF – GAS<br>1 BBL – Oil<br>0 BBL - Water                                                     |                                   | Rates: 1946 MCF – GAS<br>1 BBL – Oil<br>0 BBL - Water |  |  |  |
| Fixed Allocation Percentage (Note: If allocation is based upon something other than current or past production, supporting data or explanation will be required.)                                                                                                                                                                                                                                                                                                                                                            | Oil Gas<br>Please see attachments                                                                         | Oil Gas                           | Oil Gas<br>Please see attachments                     |  |  |  |
| ADDITIONAL DATA                                                                                                                                                                                                                                                                                                                                                                                                                                                                                                              |                                                                                                           |                                   |                                                       |  |  |  |
| Are all working, royalty and overriding If not, have all working, royalty and over                                                                                                                                                                                                                                                                                                                                                                                                                                           |                                                                                                           |                                   | Yes NoX<br>Yes NoX                                    |  |  |  |
| Are all produced fluids from all commit                                                                                                                                                                                                                                                                                                                                                                                                                                                                                      | ngled zones compatible with each of                                                                       | other?                            | YesXNo                                                |  |  |  |
| Will commingling decrease the value of                                                                                                                                                                                                                                                                                                                                                                                                                                                                                       | f production?                                                                                             |                                   | Yes NoX                                               |  |  |  |
| If this well is on, or communitized with or the United States Bureau of Land Ma                                                                                                                                                                                                                                                                                                                                                                                                                                              |                                                                                                           |                                   | YesXNo                                                |  |  |  |
| NMOCD Reference Case No. applicable                                                                                                                                                                                                                                                                                                                                                                                                                                                                                          | e to this well: R-11187                                                                                   |                                   | _                                                     |  |  |  |
| Attachments:  C-102 for each zone to be commingled showing its spacing unit and acreage dedication.  Production curve for each zone for at least one year. (If not available, attach explanation.)  For zones with no production history, estimated production rates and supporting data.  Data to support allocation method or formula.  Notification list of working, royalty and overriding royalty interests for uncommon interest cases.  Any additional statements, data or documents required to support commingling. |                                                                                                           |                                   |                                                       |  |  |  |
|                                                                                                                                                                                                                                                                                                                                                                                                                                                                                                                              | PRE-APPRO                                                                                                 | OVED POOLS                        |                                                       |  |  |  |
| If application is                                                                                                                                                                                                                                                                                                                                                                                                                                                                                                            | If application is to establish Pre-Approved Pools, the following additional information will be required: |                                   |                                                       |  |  |  |
| List of other orders approving downhold<br>List of all operators within the proposed<br>Proof that all operators within the proposed<br>Bottomhole pressure data.                                                                                                                                                                                                                                                                                                                                                            | l Pre-Approved Pools                                                                                      |                                   |                                                       |  |  |  |
| I hereby certify that the information                                                                                                                                                                                                                                                                                                                                                                                                                                                                                        | above is true and complete to t                                                                           | he best of my knowledge and belie | f.                                                    |  |  |  |
| SIGNATUREKandís Rola                                                                                                                                                                                                                                                                                                                                                                                                                                                                                                         | andTITLE(                                                                                                 | Operation/Regulatory Tech D       | ATE7/7/22                                             |  |  |  |
| TYPE OR PRINT NAME Kandis                                                                                                                                                                                                                                                                                                                                                                                                                                                                                                    | Roland                                                                                                    | TELEPHONE NO. (71                 | 13 ) 757-5246                                         |  |  |  |