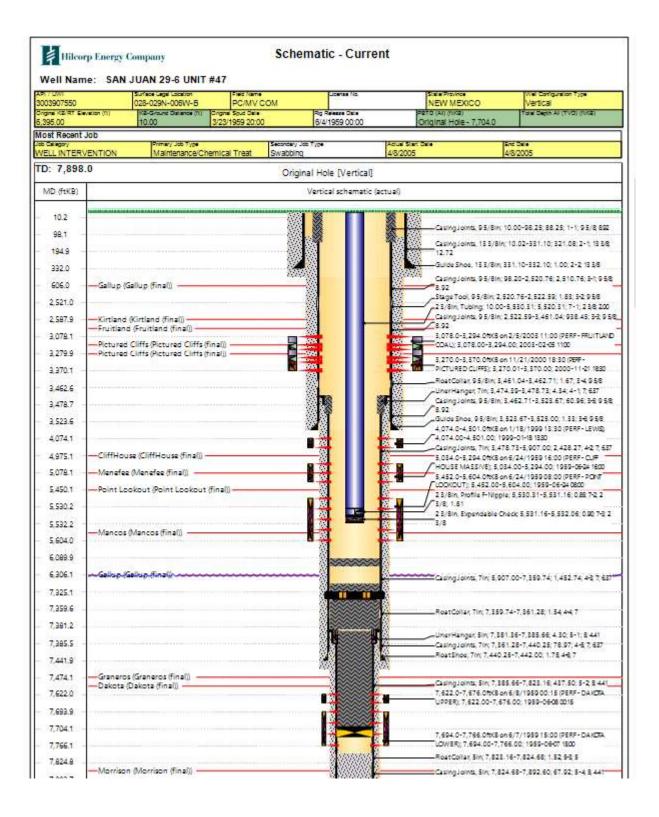

| Hilcorp Energy Company                                                                                                                                                                                                                                                                                                                                                                                                                                                                                                       | 382 F                                                                                                     | OAD 3100, Aztec NM 87410          |                                                       |  |  |  |
|------------------------------------------------------------------------------------------------------------------------------------------------------------------------------------------------------------------------------------------------------------------------------------------------------------------------------------------------------------------------------------------------------------------------------------------------------------------------------------------------------------------------------|-----------------------------------------------------------------------------------------------------------|-----------------------------------|-------------------------------------------------------|--|--|--|
| Operator                                                                                                                                                                                                                                                                                                                                                                                                                                                                                                                     | Ado                                                                                                       | Iress                             |                                                       |  |  |  |
| San Juan 29-6 Unit 58A                                                                                                                                                                                                                                                                                                                                                                                                                                                                                                       | - OLD-Scc.                                                                                                | . 28, T29N, R6W                   | Rio Arriba                                            |  |  |  |
| Lease                                                                                                                                                                                                                                                                                                                                                                                                                                                                                                                        | Well No. Unit Letter-                                                                                     | Section-Township-Range            | County                                                |  |  |  |
| OGRID No. 372171 Property Co                                                                                                                                                                                                                                                                                                                                                                                                                                                                                                 | de_318838 API No30-03                                                                                     | 89-21262 Lease Type: <u>X</u>     | FederalStateFee                                       |  |  |  |
| DATA ELEMENT                                                                                                                                                                                                                                                                                                                                                                                                                                                                                                                 | UPPER ZONE                                                                                                | INTERMEDIATE ZONE                 | LOWER ZONE                                            |  |  |  |
| Pool Name                                                                                                                                                                                                                                                                                                                                                                                                                                                                                                                    | BASIN FRUITLAND COAL<br>(GAS)                                                                             |                                   | BLANCO MESAVERDE<br>(PRORATED GAS)                    |  |  |  |
| Pool Code                                                                                                                                                                                                                                                                                                                                                                                                                                                                                                                    | 71629                                                                                                     |                                   | 72319                                                 |  |  |  |
| Top and Bottom of Pay Section<br>(Perforated or Open-Hole Interval)                                                                                                                                                                                                                                                                                                                                                                                                                                                          | 2988' – 3156'                                                                                             |                                   | 4152'-4775' & 4942'- 5504'                            |  |  |  |
| Method of Production (Flowing or Artificial Lift)                                                                                                                                                                                                                                                                                                                                                                                                                                                                            | Artificial Lift                                                                                           |                                   | Artificial Lift                                       |  |  |  |
| Bottomhole Pressure (Note: Pressure data will not be required if the bottom perforation in the lower zone is within 150% of the                                                                                                                                                                                                                                                                                                                                                                                              |                                                                                                           |                                   |                                                       |  |  |  |
| depth of the top perforation in the upper zone)                                                                                                                                                                                                                                                                                                                                                                                                                                                                              | 205 psi                                                                                                   |                                   | 743 psi                                               |  |  |  |
| Oil Gravity or Gas BTU (Degree API or Gas BTU)                                                                                                                                                                                                                                                                                                                                                                                                                                                                               | BTU 835                                                                                                   |                                   | BTU 1220                                              |  |  |  |
| Producing, Shut-In or<br>New Zone                                                                                                                                                                                                                                                                                                                                                                                                                                                                                            | PRODUCING                                                                                                 |                                   | PRODUCING                                             |  |  |  |
| Date and Oil/Gas/Water Rates of Last Production. (Note: For new zones with no production history, applicant shall be required to attach production                                                                                                                                                                                                                                                                                                                                                                           | Date: 4/1/22                                                                                              |                                   | Date: 4/1/22                                          |  |  |  |
| estimates and supporting data.)                                                                                                                                                                                                                                                                                                                                                                                                                                                                                              | Rates: 3050 MCF – GAS<br>1 BBL – Oil<br>0 BBL - Water                                                     |                                   | Rates: 1946 MCF – GAS<br>1 BBL – Oil<br>0 BBL - Water |  |  |  |
| Fixed Allocation Percentage (Note: If allocation is based upon something other than current or past production, supporting data or explanation will be required.)                                                                                                                                                                                                                                                                                                                                                            | Oil Gas<br>Please see attachments                                                                         | Oil Gas                           | Oil Gas<br>Please see attachments                     |  |  |  |
| ADDITIONAL DATA                                                                                                                                                                                                                                                                                                                                                                                                                                                                                                              |                                                                                                           |                                   |                                                       |  |  |  |
| Are all working, royalty and overriding If not, have all working, royalty and over                                                                                                                                                                                                                                                                                                                                                                                                                                           |                                                                                                           |                                   | Yes NoX<br>Yes NoX                                    |  |  |  |
| Are all produced fluids from all commit                                                                                                                                                                                                                                                                                                                                                                                                                                                                                      | ngled zones compatible with each of                                                                       | other?                            | YesXNo                                                |  |  |  |
| Will commingling decrease the value of                                                                                                                                                                                                                                                                                                                                                                                                                                                                                       | f production?                                                                                             |                                   | Yes NoX                                               |  |  |  |
| If this well is on, or communitized with or the United States Bureau of Land Ma                                                                                                                                                                                                                                                                                                                                                                                                                                              |                                                                                                           |                                   | YesXNo                                                |  |  |  |
| NMOCD Reference Case No. applicable                                                                                                                                                                                                                                                                                                                                                                                                                                                                                          | e to this well: R-11187                                                                                   |                                   | _                                                     |  |  |  |
| Attachments:  C-102 for each zone to be commingled showing its spacing unit and acreage dedication.  Production curve for each zone for at least one year. (If not available, attach explanation.)  For zones with no production history, estimated production rates and supporting data.  Data to support allocation method or formula.  Notification list of working, royalty and overriding royalty interests for uncommon interest cases.  Any additional statements, data or documents required to support commingling. |                                                                                                           |                                   |                                                       |  |  |  |
|                                                                                                                                                                                                                                                                                                                                                                                                                                                                                                                              | PRE-APPRO                                                                                                 | OVED POOLS                        |                                                       |  |  |  |
| If application is                                                                                                                                                                                                                                                                                                                                                                                                                                                                                                            | If application is to establish Pre-Approved Pools, the following additional information will be required: |                                   |                                                       |  |  |  |
| List of other orders approving downhold<br>List of all operators within the proposed<br>Proof that all operators within the proposed<br>Bottomhole pressure data.                                                                                                                                                                                                                                                                                                                                                            | l Pre-Approved Pools                                                                                      |                                   |                                                       |  |  |  |
| I hereby certify that the information                                                                                                                                                                                                                                                                                                                                                                                                                                                                                        | above is true and complete to t                                                                           | he best of my knowledge and belie | f.                                                    |  |  |  |
| SIGNATUREKandís Rola                                                                                                                                                                                                                                                                                                                                                                                                                                                                                                         | andTITLE(                                                                                                 | Operation/Regulatory Tech D       | ATE7/7/22                                             |  |  |  |
| TYPE OR PRINT NAME Kandis                                                                                                                                                                                                                                                                                                                                                                                                                                                                                                    | Roland                                                                                                    | TELEPHONE NO. (71                 | 13 ) 757-5246                                         |  |  |  |