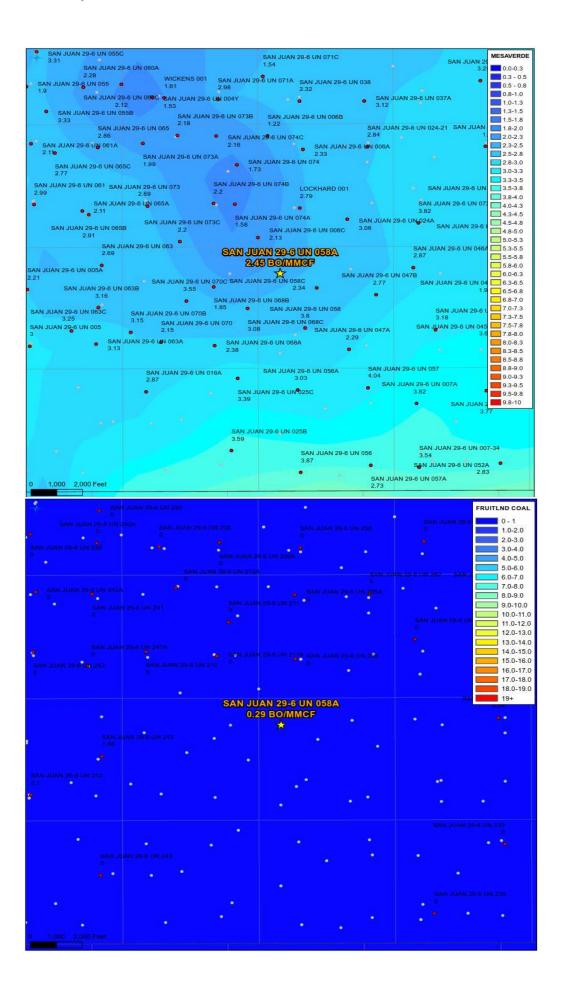

| Hilcorp Energy Company                                                                                                                                                                                                                                                                                                                                                                                                                                                                                                       | 382 F                                                                                                     | OAD 3100, Aztec NM 87410          |                                                       |  |  |  |
|------------------------------------------------------------------------------------------------------------------------------------------------------------------------------------------------------------------------------------------------------------------------------------------------------------------------------------------------------------------------------------------------------------------------------------------------------------------------------------------------------------------------------|-----------------------------------------------------------------------------------------------------------|-----------------------------------|-------------------------------------------------------|--|--|--|
| Operator                                                                                                                                                                                                                                                                                                                                                                                                                                                                                                                     | Ado                                                                                                       | Iress                             |                                                       |  |  |  |
| San Juan 29-6 Unit 58A                                                                                                                                                                                                                                                                                                                                                                                                                                                                                                       | - OLD-Scc.                                                                                                | . 28, T29N, R6W                   | Rio Arriba                                            |  |  |  |
| Lease                                                                                                                                                                                                                                                                                                                                                                                                                                                                                                                        | Well No. Unit Letter-                                                                                     | Section-Township-Range            | County                                                |  |  |  |
| OGRID No. 372171 Property Co                                                                                                                                                                                                                                                                                                                                                                                                                                                                                                 | de_318838 API No30-03                                                                                     | 89-21262 Lease Type: <u>X</u>     | FederalStateFee                                       |  |  |  |
| DATA ELEMENT                                                                                                                                                                                                                                                                                                                                                                                                                                                                                                                 | UPPER ZONE                                                                                                | INTERMEDIATE ZONE                 | LOWER ZONE                                            |  |  |  |
| Pool Name                                                                                                                                                                                                                                                                                                                                                                                                                                                                                                                    | BASIN FRUITLAND COAL<br>(GAS)                                                                             |                                   | BLANCO MESAVERDE<br>(PRORATED GAS)                    |  |  |  |
| Pool Code                                                                                                                                                                                                                                                                                                                                                                                                                                                                                                                    | 71629                                                                                                     |                                   | 72319                                                 |  |  |  |
| Top and Bottom of Pay Section<br>(Perforated or Open-Hole Interval)                                                                                                                                                                                                                                                                                                                                                                                                                                                          | 2988' – 3156'                                                                                             |                                   | 4152'-4775' & 4942'- 5504'                            |  |  |  |
| Method of Production (Flowing or Artificial Lift)                                                                                                                                                                                                                                                                                                                                                                                                                                                                            | Artificial Lift                                                                                           |                                   | Artificial Lift                                       |  |  |  |
| Bottomhole Pressure (Note: Pressure data will not be required if the bottom perforation in the lower zone is within 150% of the                                                                                                                                                                                                                                                                                                                                                                                              |                                                                                                           |                                   |                                                       |  |  |  |
| depth of the top perforation in the upper zone)                                                                                                                                                                                                                                                                                                                                                                                                                                                                              | 205 psi                                                                                                   |                                   | 743 psi                                               |  |  |  |
| Oil Gravity or Gas BTU (Degree API or Gas BTU)                                                                                                                                                                                                                                                                                                                                                                                                                                                                               | BTU 835                                                                                                   |                                   | BTU 1220                                              |  |  |  |
| Producing, Shut-In or<br>New Zone                                                                                                                                                                                                                                                                                                                                                                                                                                                                                            | PRODUCING                                                                                                 |                                   | PRODUCING                                             |  |  |  |
| Date and Oil/Gas/Water Rates of Last Production. (Note: For new zones with no production history, applicant shall be required to attach production                                                                                                                                                                                                                                                                                                                                                                           | Date: 4/1/22                                                                                              |                                   | Date: 4/1/22                                          |  |  |  |
| estimates and supporting data.)                                                                                                                                                                                                                                                                                                                                                                                                                                                                                              | Rates: 3050 MCF – GAS<br>1 BBL – Oil<br>0 BBL - Water                                                     |                                   | Rates: 1946 MCF – GAS<br>1 BBL – Oil<br>0 BBL - Water |  |  |  |
| Fixed Allocation Percentage (Note: If allocation is based upon something other than current or past production, supporting data or explanation will be required.)                                                                                                                                                                                                                                                                                                                                                            | Oil Gas<br>Please see attachments                                                                         | Oil Gas                           | Oil Gas<br>Please see attachments                     |  |  |  |
| ADDITIONAL DATA                                                                                                                                                                                                                                                                                                                                                                                                                                                                                                              |                                                                                                           |                                   |                                                       |  |  |  |
| Are all working, royalty and overriding If not, have all working, royalty and over                                                                                                                                                                                                                                                                                                                                                                                                                                           |                                                                                                           |                                   | Yes NoX<br>Yes NoX                                    |  |  |  |
| Are all produced fluids from all commit                                                                                                                                                                                                                                                                                                                                                                                                                                                                                      | ngled zones compatible with each of                                                                       | other?                            | YesXNo                                                |  |  |  |
| Will commingling decrease the value of                                                                                                                                                                                                                                                                                                                                                                                                                                                                                       | f production?                                                                                             |                                   | Yes NoX                                               |  |  |  |
| If this well is on, or communitized with or the United States Bureau of Land Ma                                                                                                                                                                                                                                                                                                                                                                                                                                              |                                                                                                           |                                   | YesXNo                                                |  |  |  |
| NMOCD Reference Case No. applicable                                                                                                                                                                                                                                                                                                                                                                                                                                                                                          | e to this well: R-11187                                                                                   |                                   | _                                                     |  |  |  |
| Attachments:  C-102 for each zone to be commingled showing its spacing unit and acreage dedication.  Production curve for each zone for at least one year. (If not available, attach explanation.)  For zones with no production history, estimated production rates and supporting data.  Data to support allocation method or formula.  Notification list of working, royalty and overriding royalty interests for uncommon interest cases.  Any additional statements, data or documents required to support commingling. |                                                                                                           |                                   |                                                       |  |  |  |
|                                                                                                                                                                                                                                                                                                                                                                                                                                                                                                                              | PRE-APPRO                                                                                                 | OVED POOLS                        |                                                       |  |  |  |
| If application is                                                                                                                                                                                                                                                                                                                                                                                                                                                                                                            | If application is to establish Pre-Approved Pools, the following additional information will be required: |                                   |                                                       |  |  |  |
| List of other orders approving downhold<br>List of all operators within the proposed<br>Proof that all operators within the proposed<br>Bottomhole pressure data.                                                                                                                                                                                                                                                                                                                                                            | l Pre-Approved Pools                                                                                      |                                   |                                                       |  |  |  |
| I hereby certify that the information                                                                                                                                                                                                                                                                                                                                                                                                                                                                                        | above is true and complete to t                                                                           | he best of my knowledge and belie | f.                                                    |  |  |  |
| SIGNATUREKandís Rola                                                                                                                                                                                                                                                                                                                                                                                                                                                                                                         | andTITLE(                                                                                                 | Operation/Regulatory Tech D       | ATE7/7/22                                             |  |  |  |
| TYPE OR PRINT NAME Kandis                                                                                                                                                                                                                                                                                                                                                                                                                                                                                                    | Roland                                                                                                    | TELEPHONE NO. (71                 | 13 ) 757-5246                                         |  |  |  |