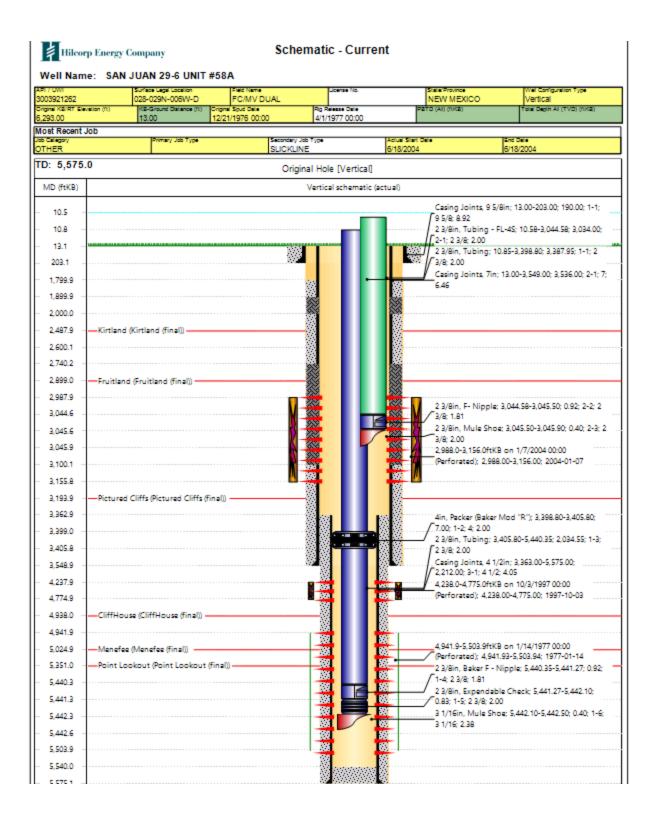

| Hilcorp Energy Company                                                                                                                                                                                                                                                                                                                                                                                                                                                                                                       | 382 F                                                                                                     | OAD 3100, Aztec NM 87410          |                                                       |  |  |  |
|------------------------------------------------------------------------------------------------------------------------------------------------------------------------------------------------------------------------------------------------------------------------------------------------------------------------------------------------------------------------------------------------------------------------------------------------------------------------------------------------------------------------------|-----------------------------------------------------------------------------------------------------------|-----------------------------------|-------------------------------------------------------|--|--|--|
| Operator                                                                                                                                                                                                                                                                                                                                                                                                                                                                                                                     | Ado                                                                                                       | Iress                             |                                                       |  |  |  |
| San Juan 29-6 Unit 58A                                                                                                                                                                                                                                                                                                                                                                                                                                                                                                       | - OLD-Scc.                                                                                                | . 28, T29N, R6W                   | Rio Arriba                                            |  |  |  |
| Lease                                                                                                                                                                                                                                                                                                                                                                                                                                                                                                                        | Well No. Unit Letter-                                                                                     | Section-Township-Range            | County                                                |  |  |  |
| OGRID No. 372171 Property Co                                                                                                                                                                                                                                                                                                                                                                                                                                                                                                 | de_318838 API No30-03                                                                                     | 89-21262 Lease Type: <u>X</u>     | FederalStateFee                                       |  |  |  |
| DATA ELEMENT                                                                                                                                                                                                                                                                                                                                                                                                                                                                                                                 | UPPER ZONE                                                                                                | INTERMEDIATE ZONE                 | LOWER ZONE                                            |  |  |  |
| Pool Name                                                                                                                                                                                                                                                                                                                                                                                                                                                                                                                    | BASIN FRUITLAND COAL<br>(GAS)                                                                             |                                   | BLANCO MESAVERDE<br>(PRORATED GAS)                    |  |  |  |
| Pool Code                                                                                                                                                                                                                                                                                                                                                                                                                                                                                                                    | 71629                                                                                                     |                                   | 72319                                                 |  |  |  |
| Top and Bottom of Pay Section<br>(Perforated or Open-Hole Interval)                                                                                                                                                                                                                                                                                                                                                                                                                                                          | 2988' – 3156'                                                                                             |                                   | 4152'-4775' & 4942'- 5504'                            |  |  |  |
| Method of Production (Flowing or Artificial Lift)                                                                                                                                                                                                                                                                                                                                                                                                                                                                            | Artificial Lift                                                                                           |                                   | Artificial Lift                                       |  |  |  |
| Bottomhole Pressure (Note: Pressure data will not be required if the bottom perforation in the lower zone is within 150% of the                                                                                                                                                                                                                                                                                                                                                                                              |                                                                                                           |                                   |                                                       |  |  |  |
| depth of the top perforation in the upper zone)                                                                                                                                                                                                                                                                                                                                                                                                                                                                              | 205 psi                                                                                                   |                                   | 743 psi                                               |  |  |  |
| Oil Gravity or Gas BTU (Degree API or Gas BTU)                                                                                                                                                                                                                                                                                                                                                                                                                                                                               | BTU 835                                                                                                   |                                   | BTU 1220                                              |  |  |  |
| Producing, Shut-In or<br>New Zone                                                                                                                                                                                                                                                                                                                                                                                                                                                                                            | PRODUCING                                                                                                 |                                   | PRODUCING                                             |  |  |  |
| Date and Oil/Gas/Water Rates of Last Production. (Note: For new zones with no production history, applicant shall be required to attach production                                                                                                                                                                                                                                                                                                                                                                           | Date: 4/1/22                                                                                              |                                   | Date: 4/1/22                                          |  |  |  |
| estimates and supporting data.)                                                                                                                                                                                                                                                                                                                                                                                                                                                                                              | Rates: 3050 MCF – GAS<br>1 BBL – Oil<br>0 BBL - Water                                                     |                                   | Rates: 1946 MCF – GAS<br>1 BBL – Oil<br>0 BBL - Water |  |  |  |
| Fixed Allocation Percentage (Note: If allocation is based upon something other than current or past production, supporting data or explanation will be required.)                                                                                                                                                                                                                                                                                                                                                            | Oil Gas<br>Please see attachments                                                                         | Oil Gas                           | Oil Gas<br>Please see attachments                     |  |  |  |
| ADDITIONAL DATA                                                                                                                                                                                                                                                                                                                                                                                                                                                                                                              |                                                                                                           |                                   |                                                       |  |  |  |
| Are all working, royalty and overriding If not, have all working, royalty and over                                                                                                                                                                                                                                                                                                                                                                                                                                           |                                                                                                           |                                   | Yes NoX<br>Yes NoX                                    |  |  |  |
| Are all produced fluids from all commit                                                                                                                                                                                                                                                                                                                                                                                                                                                                                      | ngled zones compatible with each of                                                                       | other?                            | YesXNo                                                |  |  |  |
| Will commingling decrease the value of                                                                                                                                                                                                                                                                                                                                                                                                                                                                                       | f production?                                                                                             |                                   | Yes NoX                                               |  |  |  |
| If this well is on, or communitized with or the United States Bureau of Land Ma                                                                                                                                                                                                                                                                                                                                                                                                                                              |                                                                                                           |                                   | YesXNo                                                |  |  |  |
| NMOCD Reference Case No. applicable                                                                                                                                                                                                                                                                                                                                                                                                                                                                                          | e to this well: R-11187                                                                                   |                                   | _                                                     |  |  |  |
| Attachments:  C-102 for each zone to be commingled showing its spacing unit and acreage dedication.  Production curve for each zone for at least one year. (If not available, attach explanation.)  For zones with no production history, estimated production rates and supporting data.  Data to support allocation method or formula.  Notification list of working, royalty and overriding royalty interests for uncommon interest cases.  Any additional statements, data or documents required to support commingling. |                                                                                                           |                                   |                                                       |  |  |  |
|                                                                                                                                                                                                                                                                                                                                                                                                                                                                                                                              | PRE-APPRO                                                                                                 | OVED POOLS                        |                                                       |  |  |  |
| If application is                                                                                                                                                                                                                                                                                                                                                                                                                                                                                                            | If application is to establish Pre-Approved Pools, the following additional information will be required: |                                   |                                                       |  |  |  |
| List of other orders approving downhold<br>List of all operators within the proposed<br>Proof that all operators within the proposed<br>Bottomhole pressure data.                                                                                                                                                                                                                                                                                                                                                            | l Pre-Approved Pools                                                                                      |                                   |                                                       |  |  |  |
| I hereby certify that the information                                                                                                                                                                                                                                                                                                                                                                                                                                                                                        | above is true and complete to t                                                                           | he best of my knowledge and belie | f.                                                    |  |  |  |
| SIGNATUREKandís Rola                                                                                                                                                                                                                                                                                                                                                                                                                                                                                                         | andTITLE(                                                                                                 | Operation/Regulatory Tech D       | ATE7/7/22                                             |  |  |  |
| TYPE OR PRINT NAME Kandis                                                                                                                                                                                                                                                                                                                                                                                                                                                                                                    | Roland                                                                                                    | TELEPHONE NO. (71                 | 13 ) 757-5246                                         |  |  |  |