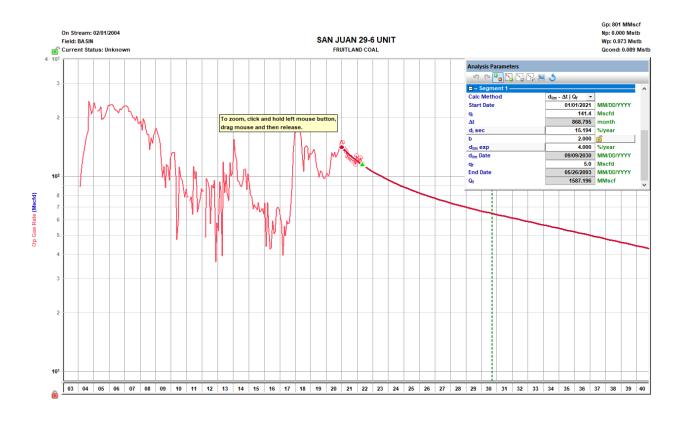

| Hilcorp Energy Company                                                                                                                                                                                                                                                                                                                                                                                                                                                                                                       | 382 F                                                                                                     | OAD 3100, Aztec NM 87410          |                                                       |  |  |  |
|------------------------------------------------------------------------------------------------------------------------------------------------------------------------------------------------------------------------------------------------------------------------------------------------------------------------------------------------------------------------------------------------------------------------------------------------------------------------------------------------------------------------------|-----------------------------------------------------------------------------------------------------------|-----------------------------------|-------------------------------------------------------|--|--|--|
| Operator                                                                                                                                                                                                                                                                                                                                                                                                                                                                                                                     | Ado                                                                                                       | Iress                             |                                                       |  |  |  |
| San Juan 29-6 Unit 58A                                                                                                                                                                                                                                                                                                                                                                                                                                                                                                       | - OLD-Scc.                                                                                                | . 28, T29N, R6W                   | Rio Arriba                                            |  |  |  |
| Lease                                                                                                                                                                                                                                                                                                                                                                                                                                                                                                                        | Well No. Unit Letter-                                                                                     | Section-Township-Range            | County                                                |  |  |  |
| OGRID No. 372171 Property Co                                                                                                                                                                                                                                                                                                                                                                                                                                                                                                 | de_318838 API No30-03                                                                                     | 89-21262 Lease Type: <u>X</u>     | FederalStateFee                                       |  |  |  |
| DATA ELEMENT                                                                                                                                                                                                                                                                                                                                                                                                                                                                                                                 | UPPER ZONE                                                                                                | INTERMEDIATE ZONE                 | LOWER ZONE                                            |  |  |  |
| Pool Name                                                                                                                                                                                                                                                                                                                                                                                                                                                                                                                    | BASIN FRUITLAND COAL<br>(GAS)                                                                             |                                   | BLANCO MESAVERDE<br>(PRORATED GAS)                    |  |  |  |
| Pool Code                                                                                                                                                                                                                                                                                                                                                                                                                                                                                                                    | 71629                                                                                                     |                                   | 72319                                                 |  |  |  |
| Top and Bottom of Pay Section<br>(Perforated or Open-Hole Interval)                                                                                                                                                                                                                                                                                                                                                                                                                                                          | 2988' – 3156'                                                                                             |                                   | 4152'-4775' & 4942'- 5504'                            |  |  |  |
| Method of Production (Flowing or Artificial Lift)                                                                                                                                                                                                                                                                                                                                                                                                                                                                            | Artificial Lift                                                                                           |                                   | Artificial Lift                                       |  |  |  |
| Bottomhole Pressure (Note: Pressure data will not be required if the bottom perforation in the lower zone is within 150% of the                                                                                                                                                                                                                                                                                                                                                                                              |                                                                                                           |                                   |                                                       |  |  |  |
| depth of the top perforation in the upper zone)                                                                                                                                                                                                                                                                                                                                                                                                                                                                              | 205 psi                                                                                                   |                                   | 743 psi                                               |  |  |  |
| Oil Gravity or Gas BTU (Degree API or Gas BTU)                                                                                                                                                                                                                                                                                                                                                                                                                                                                               | BTU 835                                                                                                   |                                   | BTU 1220                                              |  |  |  |
| Producing, Shut-In or<br>New Zone                                                                                                                                                                                                                                                                                                                                                                                                                                                                                            | PRODUCING                                                                                                 |                                   | PRODUCING                                             |  |  |  |
| Date and Oil/Gas/Water Rates of Last Production. (Note: For new zones with no production history, applicant shall be required to attach production                                                                                                                                                                                                                                                                                                                                                                           | Date: 4/1/22                                                                                              |                                   | Date: 4/1/22                                          |  |  |  |
| estimates and supporting data.)                                                                                                                                                                                                                                                                                                                                                                                                                                                                                              | Rates: 3050 MCF – GAS<br>1 BBL – Oil<br>0 BBL - Water                                                     |                                   | Rates: 1946 MCF – GAS<br>1 BBL – Oil<br>0 BBL - Water |  |  |  |
| Fixed Allocation Percentage (Note: If allocation is based upon something other than current or past production, supporting data or explanation will be required.)                                                                                                                                                                                                                                                                                                                                                            | Oil Gas<br>Please see attachments                                                                         | Oil Gas                           | Oil Gas<br>Please see attachments                     |  |  |  |
| ADDITIONAL DATA                                                                                                                                                                                                                                                                                                                                                                                                                                                                                                              |                                                                                                           |                                   |                                                       |  |  |  |
| Are all working, royalty and overriding If not, have all working, royalty and over                                                                                                                                                                                                                                                                                                                                                                                                                                           |                                                                                                           |                                   | Yes NoX<br>Yes NoX                                    |  |  |  |
| Are all produced fluids from all commit                                                                                                                                                                                                                                                                                                                                                                                                                                                                                      | ngled zones compatible with each of                                                                       | other?                            | YesXNo                                                |  |  |  |
| Will commingling decrease the value of                                                                                                                                                                                                                                                                                                                                                                                                                                                                                       | f production?                                                                                             |                                   | Yes NoX                                               |  |  |  |
| If this well is on, or communitized with or the United States Bureau of Land Ma                                                                                                                                                                                                                                                                                                                                                                                                                                              |                                                                                                           |                                   | YesXNo                                                |  |  |  |
| NMOCD Reference Case No. applicable                                                                                                                                                                                                                                                                                                                                                                                                                                                                                          | e to this well: R-11187                                                                                   |                                   | _                                                     |  |  |  |
| Attachments:  C-102 for each zone to be commingled showing its spacing unit and acreage dedication.  Production curve for each zone for at least one year. (If not available, attach explanation.)  For zones with no production history, estimated production rates and supporting data.  Data to support allocation method or formula.  Notification list of working, royalty and overriding royalty interests for uncommon interest cases.  Any additional statements, data or documents required to support commingling. |                                                                                                           |                                   |                                                       |  |  |  |
|                                                                                                                                                                                                                                                                                                                                                                                                                                                                                                                              | PRE-APPRO                                                                                                 | OVED POOLS                        |                                                       |  |  |  |
| If application is                                                                                                                                                                                                                                                                                                                                                                                                                                                                                                            | If application is to establish Pre-Approved Pools, the following additional information will be required: |                                   |                                                       |  |  |  |
| List of other orders approving downhold<br>List of all operators within the proposed<br>Proof that all operators within the proposed<br>Bottomhole pressure data.                                                                                                                                                                                                                                                                                                                                                            | l Pre-Approved Pools                                                                                      |                                   |                                                       |  |  |  |
| I hereby certify that the information                                                                                                                                                                                                                                                                                                                                                                                                                                                                                        | above is true and complete to t                                                                           | he best of my knowledge and belie | f.                                                    |  |  |  |
| SIGNATUREKandís Rola                                                                                                                                                                                                                                                                                                                                                                                                                                                                                                         | andTITLE(                                                                                                 | Operation/Regulatory Tech D       | ATE7/7/22                                             |  |  |  |
| TYPE OR PRINT NAME Kandis                                                                                                                                                                                                                                                                                                                                                                                                                                                                                                    | Roland                                                                                                    | TELEPHONE NO. (71                 | 13 ) 757-5246                                         |  |  |  |