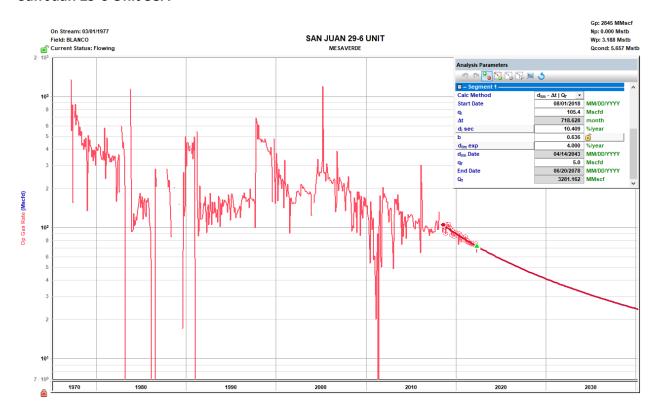

| Hilcorp Energy Company                                                                                                                                                                                                                                                                                                                                                                                                                                                                                                       | 382 F                                                                                                     | OAD 3100, Aztec NM 87410          |                                                       |  |  |  |
|------------------------------------------------------------------------------------------------------------------------------------------------------------------------------------------------------------------------------------------------------------------------------------------------------------------------------------------------------------------------------------------------------------------------------------------------------------------------------------------------------------------------------|-----------------------------------------------------------------------------------------------------------|-----------------------------------|-------------------------------------------------------|--|--|--|
| Operator                                                                                                                                                                                                                                                                                                                                                                                                                                                                                                                     | Ado                                                                                                       | Iress                             |                                                       |  |  |  |
| San Juan 29-6 Unit 58A                                                                                                                                                                                                                                                                                                                                                                                                                                                                                                       | - OLD-Scc.                                                                                                | . 28, T29N, R6W                   | Rio Arriba                                            |  |  |  |
| Lease                                                                                                                                                                                                                                                                                                                                                                                                                                                                                                                        | Well No. Unit Letter-                                                                                     | Section-Township-Range            | County                                                |  |  |  |
| OGRID No. 372171 Property Co                                                                                                                                                                                                                                                                                                                                                                                                                                                                                                 | de_318838 API No30-03                                                                                     | 89-21262 Lease Type: <u>X</u>     | FederalStateFee                                       |  |  |  |
| DATA ELEMENT                                                                                                                                                                                                                                                                                                                                                                                                                                                                                                                 | UPPER ZONE                                                                                                | INTERMEDIATE ZONE                 | LOWER ZONE                                            |  |  |  |
| Pool Name                                                                                                                                                                                                                                                                                                                                                                                                                                                                                                                    | BASIN FRUITLAND COAL<br>(GAS)                                                                             |                                   | BLANCO MESAVERDE<br>(PRORATED GAS)                    |  |  |  |
| Pool Code                                                                                                                                                                                                                                                                                                                                                                                                                                                                                                                    | 71629                                                                                                     |                                   | 72319                                                 |  |  |  |
| Top and Bottom of Pay Section<br>(Perforated or Open-Hole Interval)                                                                                                                                                                                                                                                                                                                                                                                                                                                          | 2988' – 3156'                                                                                             |                                   | 4152'-4775' & 4942'- 5504'                            |  |  |  |
| Method of Production (Flowing or Artificial Lift)                                                                                                                                                                                                                                                                                                                                                                                                                                                                            | Artificial Lift                                                                                           |                                   | Artificial Lift                                       |  |  |  |
| Bottomhole Pressure (Note: Pressure data will not be required if the bottom perforation in the lower zone is within 150% of the                                                                                                                                                                                                                                                                                                                                                                                              |                                                                                                           |                                   |                                                       |  |  |  |
| depth of the top perforation in the upper zone)                                                                                                                                                                                                                                                                                                                                                                                                                                                                              | 205 psi                                                                                                   |                                   | 743 psi                                               |  |  |  |
| Oil Gravity or Gas BTU (Degree API or Gas BTU)                                                                                                                                                                                                                                                                                                                                                                                                                                                                               | BTU 835                                                                                                   |                                   | BTU 1220                                              |  |  |  |
| Producing, Shut-In or<br>New Zone                                                                                                                                                                                                                                                                                                                                                                                                                                                                                            | PRODUCING                                                                                                 |                                   | PRODUCING                                             |  |  |  |
| Date and Oil/Gas/Water Rates of Last Production. (Note: For new zones with no production history, applicant shall be required to attach production                                                                                                                                                                                                                                                                                                                                                                           | Date: 4/1/22                                                                                              |                                   | Date: 4/1/22                                          |  |  |  |
| estimates and supporting data.)                                                                                                                                                                                                                                                                                                                                                                                                                                                                                              | Rates: 3050 MCF – GAS<br>1 BBL – Oil<br>0 BBL - Water                                                     |                                   | Rates: 1946 MCF – GAS<br>1 BBL – Oil<br>0 BBL - Water |  |  |  |
| Fixed Allocation Percentage (Note: If allocation is based upon something other than current or past production, supporting data or explanation will be required.)                                                                                                                                                                                                                                                                                                                                                            | Oil Gas<br>Please see attachments                                                                         | Oil Gas                           | Oil Gas<br>Please see attachments                     |  |  |  |
| ADDITIONAL DATA                                                                                                                                                                                                                                                                                                                                                                                                                                                                                                              |                                                                                                           |                                   |                                                       |  |  |  |
| Are all working, royalty and overriding If not, have all working, royalty and over                                                                                                                                                                                                                                                                                                                                                                                                                                           |                                                                                                           |                                   | Yes NoX<br>Yes NoX                                    |  |  |  |
| Are all produced fluids from all commit                                                                                                                                                                                                                                                                                                                                                                                                                                                                                      | ngled zones compatible with each of                                                                       | other?                            | YesXNo                                                |  |  |  |
| Will commingling decrease the value of                                                                                                                                                                                                                                                                                                                                                                                                                                                                                       | f production?                                                                                             |                                   | Yes NoX                                               |  |  |  |
| If this well is on, or communitized with or the United States Bureau of Land Ma                                                                                                                                                                                                                                                                                                                                                                                                                                              |                                                                                                           |                                   | YesXNo                                                |  |  |  |
| NMOCD Reference Case No. applicable                                                                                                                                                                                                                                                                                                                                                                                                                                                                                          | e to this well: R-11187                                                                                   |                                   | _                                                     |  |  |  |
| Attachments:  C-102 for each zone to be commingled showing its spacing unit and acreage dedication.  Production curve for each zone for at least one year. (If not available, attach explanation.)  For zones with no production history, estimated production rates and supporting data.  Data to support allocation method or formula.  Notification list of working, royalty and overriding royalty interests for uncommon interest cases.  Any additional statements, data or documents required to support commingling. |                                                                                                           |                                   |                                                       |  |  |  |
|                                                                                                                                                                                                                                                                                                                                                                                                                                                                                                                              | PRE-APPRO                                                                                                 | OVED POOLS                        |                                                       |  |  |  |
| If application is                                                                                                                                                                                                                                                                                                                                                                                                                                                                                                            | If application is to establish Pre-Approved Pools, the following additional information will be required: |                                   |                                                       |  |  |  |
| List of other orders approving downhold<br>List of all operators within the proposed<br>Proof that all operators within the proposed<br>Bottomhole pressure data.                                                                                                                                                                                                                                                                                                                                                            | l Pre-Approved Pools                                                                                      |                                   |                                                       |  |  |  |
| I hereby certify that the information                                                                                                                                                                                                                                                                                                                                                                                                                                                                                        | above is true and complete to t                                                                           | he best of my knowledge and belie | f.                                                    |  |  |  |
| SIGNATUREKandís Rola                                                                                                                                                                                                                                                                                                                                                                                                                                                                                                         | andTITLE(                                                                                                 | Operation/Regulatory Tech D       | ATE7/7/22                                             |  |  |  |
| TYPE OR PRINT NAME Kandis                                                                                                                                                                                                                                                                                                                                                                                                                                                                                                    | Roland                                                                                                    | TELEPHONE NO. (71                 | 13 ) 757-5246                                         |  |  |  |