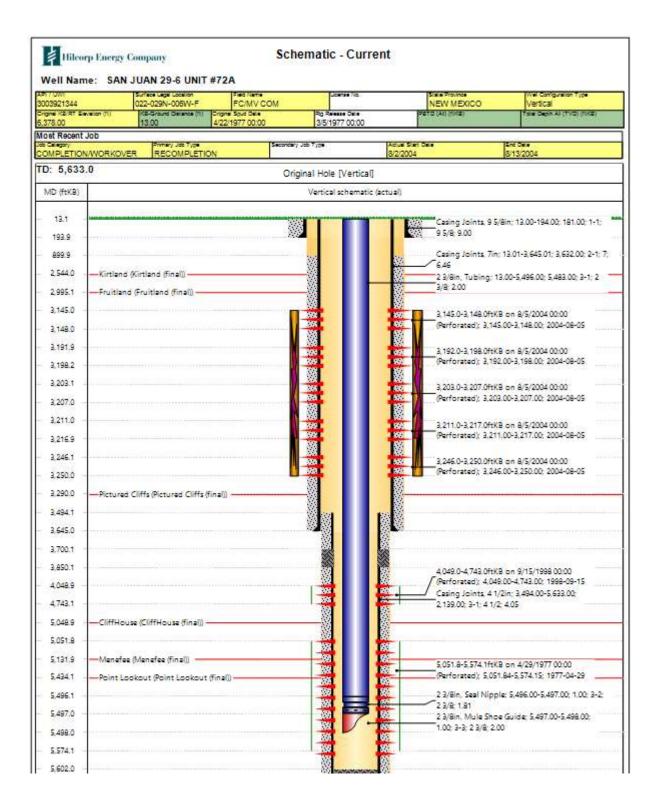

| Hilcorp Energy Company                                                                                                                                                                                                                                                                                                                                                                                                                                                                                                       | 382 F                                                                                                     | OAD 3100, Aztec NM 87410          |                                                       |  |  |  |
|------------------------------------------------------------------------------------------------------------------------------------------------------------------------------------------------------------------------------------------------------------------------------------------------------------------------------------------------------------------------------------------------------------------------------------------------------------------------------------------------------------------------------|-----------------------------------------------------------------------------------------------------------|-----------------------------------|-------------------------------------------------------|--|--|--|
| Operator                                                                                                                                                                                                                                                                                                                                                                                                                                                                                                                     | Ado                                                                                                       | Iress                             |                                                       |  |  |  |
| San Juan 29-6 Unit 58A                                                                                                                                                                                                                                                                                                                                                                                                                                                                                                       | - OLD-Scc.                                                                                                | . 28, T29N, R6W                   | Rio Arriba                                            |  |  |  |
| Lease                                                                                                                                                                                                                                                                                                                                                                                                                                                                                                                        | Well No. Unit Letter-                                                                                     | Section-Township-Range            | County                                                |  |  |  |
| OGRID No. 372171 Property Co                                                                                                                                                                                                                                                                                                                                                                                                                                                                                                 | de_318838 API No30-03                                                                                     | 89-21262 Lease Type: <u>X</u>     | FederalStateFee                                       |  |  |  |
| DATA ELEMENT                                                                                                                                                                                                                                                                                                                                                                                                                                                                                                                 | UPPER ZONE                                                                                                | INTERMEDIATE ZONE                 | LOWER ZONE                                            |  |  |  |
| Pool Name                                                                                                                                                                                                                                                                                                                                                                                                                                                                                                                    | BASIN FRUITLAND COAL<br>(GAS)                                                                             |                                   | BLANCO MESAVERDE<br>(PRORATED GAS)                    |  |  |  |
| Pool Code                                                                                                                                                                                                                                                                                                                                                                                                                                                                                                                    | 71629                                                                                                     |                                   | 72319                                                 |  |  |  |
| Top and Bottom of Pay Section<br>(Perforated or Open-Hole Interval)                                                                                                                                                                                                                                                                                                                                                                                                                                                          | 2988' – 3156'                                                                                             |                                   | 4152'-4775' & 4942'- 5504'                            |  |  |  |
| Method of Production (Flowing or Artificial Lift)                                                                                                                                                                                                                                                                                                                                                                                                                                                                            | Artificial Lift                                                                                           |                                   | Artificial Lift                                       |  |  |  |
| Bottomhole Pressure (Note: Pressure data will not be required if the bottom perforation in the lower zone is within 150% of the                                                                                                                                                                                                                                                                                                                                                                                              |                                                                                                           |                                   |                                                       |  |  |  |
| depth of the top perforation in the upper zone)                                                                                                                                                                                                                                                                                                                                                                                                                                                                              | 205 psi                                                                                                   |                                   | 743 psi                                               |  |  |  |
| Oil Gravity or Gas BTU (Degree API or Gas BTU)                                                                                                                                                                                                                                                                                                                                                                                                                                                                               | BTU 835                                                                                                   |                                   | BTU 1220                                              |  |  |  |
| Producing, Shut-In or<br>New Zone                                                                                                                                                                                                                                                                                                                                                                                                                                                                                            | PRODUCING                                                                                                 |                                   | PRODUCING                                             |  |  |  |
| Date and Oil/Gas/Water Rates of Last Production. (Note: For new zones with no production history, applicant shall be required to attach production                                                                                                                                                                                                                                                                                                                                                                           | Date: 4/1/22                                                                                              |                                   | Date: 4/1/22                                          |  |  |  |
| estimates and supporting data.)                                                                                                                                                                                                                                                                                                                                                                                                                                                                                              | Rates: 3050 MCF – GAS<br>1 BBL – Oil<br>0 BBL - Water                                                     |                                   | Rates: 1946 MCF – GAS<br>1 BBL – Oil<br>0 BBL - Water |  |  |  |
| Fixed Allocation Percentage (Note: If allocation is based upon something other than current or past production, supporting data or explanation will be required.)                                                                                                                                                                                                                                                                                                                                                            | Oil Gas<br>Please see attachments                                                                         | Oil Gas                           | Oil Gas<br>Please see attachments                     |  |  |  |
| ADDITIONAL DATA                                                                                                                                                                                                                                                                                                                                                                                                                                                                                                              |                                                                                                           |                                   |                                                       |  |  |  |
| Are all working, royalty and overriding If not, have all working, royalty and over                                                                                                                                                                                                                                                                                                                                                                                                                                           |                                                                                                           |                                   | Yes NoX<br>Yes NoX                                    |  |  |  |
| Are all produced fluids from all commit                                                                                                                                                                                                                                                                                                                                                                                                                                                                                      | ngled zones compatible with each of                                                                       | other?                            | YesXNo                                                |  |  |  |
| Will commingling decrease the value of                                                                                                                                                                                                                                                                                                                                                                                                                                                                                       | f production?                                                                                             |                                   | Yes NoX                                               |  |  |  |
| If this well is on, or communitized with or the United States Bureau of Land Ma                                                                                                                                                                                                                                                                                                                                                                                                                                              |                                                                                                           |                                   | YesXNo                                                |  |  |  |
| NMOCD Reference Case No. applicable                                                                                                                                                                                                                                                                                                                                                                                                                                                                                          | e to this well: R-11187                                                                                   |                                   | _                                                     |  |  |  |
| Attachments:  C-102 for each zone to be commingled showing its spacing unit and acreage dedication.  Production curve for each zone for at least one year. (If not available, attach explanation.)  For zones with no production history, estimated production rates and supporting data.  Data to support allocation method or formula.  Notification list of working, royalty and overriding royalty interests for uncommon interest cases.  Any additional statements, data or documents required to support commingling. |                                                                                                           |                                   |                                                       |  |  |  |
|                                                                                                                                                                                                                                                                                                                                                                                                                                                                                                                              | PRE-APPRO                                                                                                 | OVED POOLS                        |                                                       |  |  |  |
| If application is                                                                                                                                                                                                                                                                                                                                                                                                                                                                                                            | If application is to establish Pre-Approved Pools, the following additional information will be required: |                                   |                                                       |  |  |  |
| List of other orders approving downhold<br>List of all operators within the proposed<br>Proof that all operators within the proposed<br>Bottomhole pressure data.                                                                                                                                                                                                                                                                                                                                                            | l Pre-Approved Pools                                                                                      |                                   |                                                       |  |  |  |
| I hereby certify that the information                                                                                                                                                                                                                                                                                                                                                                                                                                                                                        | above is true and complete to t                                                                           | he best of my knowledge and belie | f.                                                    |  |  |  |
| SIGNATUREKandís Rola                                                                                                                                                                                                                                                                                                                                                                                                                                                                                                         | andTITLE(                                                                                                 | Operation/Regulatory Tech D       | ATE7/7/22                                             |  |  |  |
| TYPE OR PRINT NAME Kandis                                                                                                                                                                                                                                                                                                                                                                                                                                                                                                    | Roland                                                                                                    | TELEPHONE NO. (71                 | 13 ) 757-5246                                         |  |  |  |