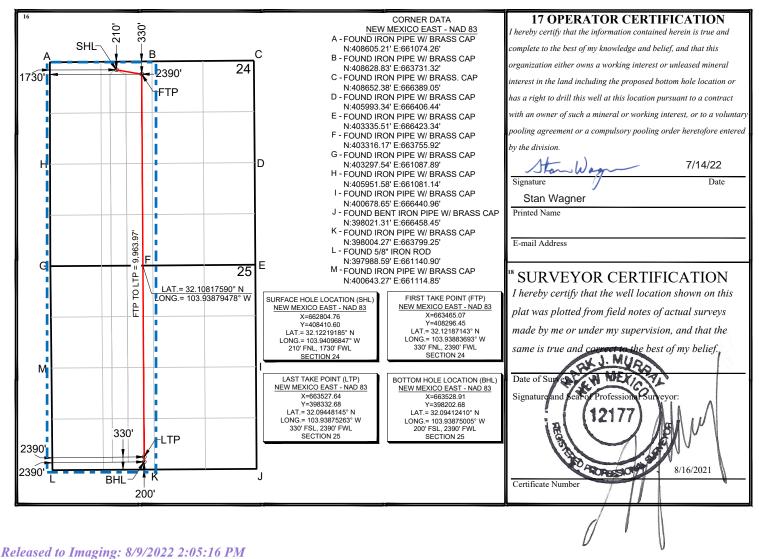

Approval of the non-standard completed interval will allow for efficient spacing of horizontal wells and thereby prevent waste.

The proposed completed interval is projected as follows:

| Surface Location – | 210' FNL & 1730' FWL UL C Sec. 24-25S-29E Eddy County, NM |
|--------------------|-----------------------------------------------------------|
| First Take Point - | 330' FNL & 2390' FWL UL C Sec. 24-25S-29E                 |
| Last Take Point -  | 330' FSL & 2390' FWL UL N Sec. 25-25S-29E                 |
| Bottom Hole -      | 200' FSL & 2390' FWL UL N Sec. 25-25S-29E                 |
| Proposed Pool-     | Purple Sage; Wolfcamp (Pool Code 98220)                   |

This will be a horizontal gas completion.

The Horizontal Spacing Unit will be 640 acres, W/2 of Sec 24 & W/2 of Sec 25-25S-29E as shown on the enclosed C-102.

COG Production LLC is the operator and lessee of the oil and gas lease(s) in all adjoining 40-acre tracts of land surrounding this location therefore no notices are required. Please see the attached statement from our land department.

### WELL LOCATION AND ACREAGE DEDICATION PLAT

|                                | <b>API Number</b><br>015-47662                  |                |                                          | 2 Pool Code     3 Pool Name       98220     Purple Sage; Wolfcamp |               |                  |                       |         |          |        |
|--------------------------------|-------------------------------------------------|----------------|------------------------------------------|-------------------------------------------------------------------|---------------|------------------|-----------------------|---------|----------|--------|
| 4 Property<br>329              | Code<br>794                                     |                | 5 Property Name<br>CABO WABO FEDERAL COM |                                                                   |               |                  | 6 Well Number<br>704H |         |          |        |
| 7 OGRID<br>2179                |                                                 |                | 8 Operator Name<br>COG PRODUCTION LLC    |                                                                   |               |                  | 9 Elevation<br>3161'  |         |          |        |
| <sup>10</sup> Surface Location |                                                 |                |                                          |                                                                   |               |                  |                       |         |          |        |
| UL or lot no.                  | Section                                         | Township       | Range                                    | Lot Idn                                                           | Feet from the | North/South line | Feet from the         | East/We | est line | County |
| С                              | 24                                              | 25-S           | 29-Е                                     |                                                                   | 210'          | NORTH            | 1730'                 | WE      | ST       | EDDY   |
|                                | "Bottom Hole Location If Different From Surface |                |                                          |                                                                   |               |                  |                       |         |          |        |
| UL or lot no.                  | Section                                         | Township       | Range                                    | Lot Idn                                                           | Feet from the | North/South line | Feet from the         | East/We | est line | County |
| Ν                              | 25                                              | 25-S           | 29-Е                                     |                                                                   | 200'          | SOUTH            | 2390'                 | WE      | ST       | EDDY   |
| 12 Dedicated Acre<br>640       | s 13 Joint o                                    | or Infill 14 C | Consolidation<br>COM                     | 15 O                                                              | rder No.      |                  |                       |         |          |        |