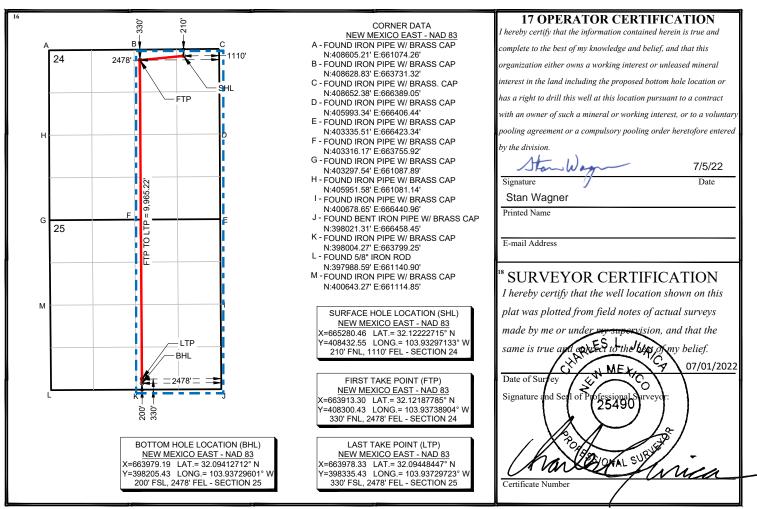

## State of New Mexico Energy, Minerals & Natural Resources Department OIL CONSERVATION DIVISION 1220 South St. Francis Dr. Santa Fe, NM 87505

Form C-102 Revised August 1, 2011 Submit one copy to appropriate District Office

AMENDED REPORT

### WELL LOCATION AND ACREAGE DEDICATION PLAT

| 1<br>30-01                     |                                                 |                                          | 2 Pool Code3 Pool Name98220Purple Sage; Wolfcamp (Gas) |           |               |                  |               |                       |                      |        |
|--------------------------------|-------------------------------------------------|------------------------------------------|--------------------------------------------------------|-----------|---------------|------------------|---------------|-----------------------|----------------------|--------|
| 4 Property<br>329794           |                                                 | 5 Property Name<br>CABO WABO FEDERAL COM |                                                        |           |               |                  |               | 6 Well Number<br>803H |                      |        |
| 7 OGRID<br>217955              |                                                 |                                          | 8 Operator Name<br>COG PRODUCTION LLC                  |           |               |                  |               |                       | 9 Elevation<br>3148' |        |
| <sup>10</sup> Surface Location |                                                 |                                          |                                                        |           |               |                  |               |                       |                      |        |
| UL or lot no.                  | Section                                         | Township                                 | Range                                                  | Lot Idn   | Feet from the | North/South line | Feet from the | East/We               | est line             | County |
| А                              | 24                                              | 25-S                                     | 29-Е                                                   |           | 210'          | NORTH            | 1110'         | EAS                   | ST                   | EDDY   |
|                                | "Bottom Hole Location If Different From Surface |                                          |                                                        |           |               |                  |               |                       |                      |        |
| UL or lot no.                  | Section                                         | Township                                 | Range                                                  | Lot Idn   | Feet from the | North/South line | Feet from the | East/West line        |                      | County |
| 0                              | 25                                              | 25-S                                     | 29-Е                                                   |           | 200'          | SOUTH            | 2478'         | EAS                   | ST                   | EDDY   |
|                                |                                                 |                                          | Consolidation<br>Com                                   | Code 15 O | rder No.      |                  |               |                       |                      |        |

No allowable will be assigned to this completion until all interests have been consolidated or a non-standard unit has been approved by the division.

ConocoPhillips 600 W. Illinois Ave Midland, Texas 79701 www.conocophillips.com