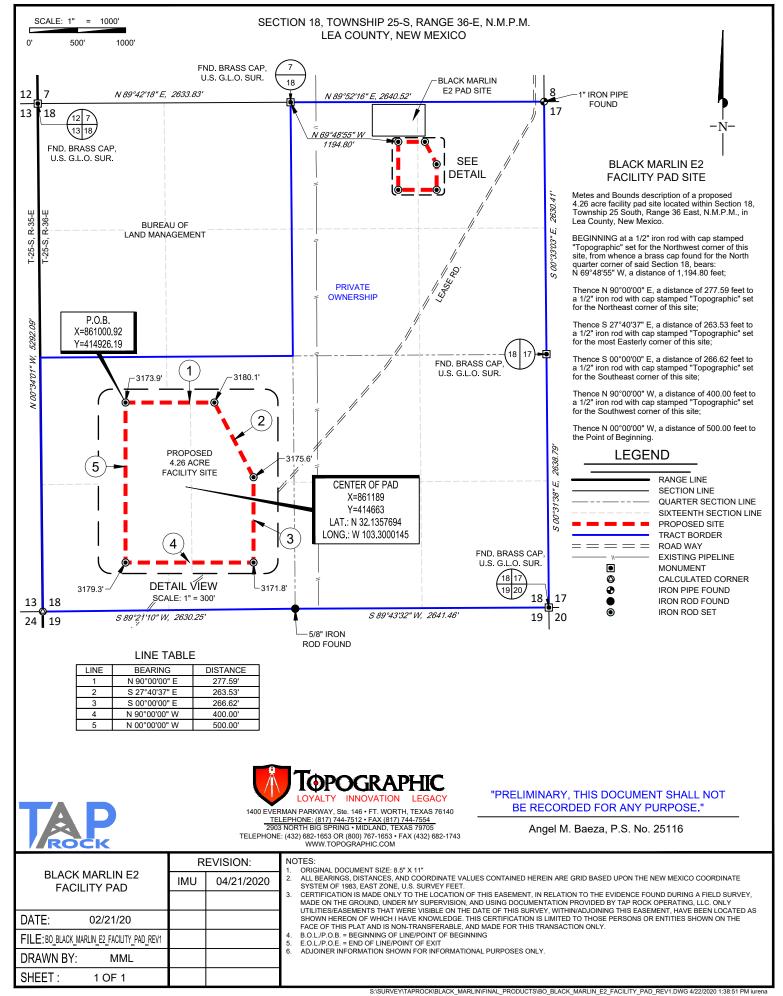

#### VIA ONLINE FILING

Adrienne Sandoval Director, Oil Conservation Division New Mexico Department of Energy, Minerals and Natural Resources 1220 South Saint Francis Drive Santa Fe, New Mexico 87505

Re: Application of Tap Rock Operating, LLC for administrative approval to surface commingle (lease commingle) oil and gas production at the Black Marlin Tank Battery located in the N/2 NE/4 of Section 18, Township 25 South, Range 36 East, and to add additional wells.

Dear Ms. Sandoval:

Tap Rock Operating, LLC (OGRID No. 372043), pursuant to 19.15.12.10 NMAC, seeks administrative approval to surface commingle (lease commingle) diversely owned oil and gas production at the **Black Marlin Tank Battery** *in all existing and future infill wells drilled in the following spacing units*:

Oil and gas production from these spacing units will be commingled and sold at the *Black Marlin Tank Battery located in the N/2 NE/4 of Section 18*. Each well will have its own test separator and production will be separately metered with a Coriolis flow meter for oil and orifice meter for gas manufactured to AGA specifications.