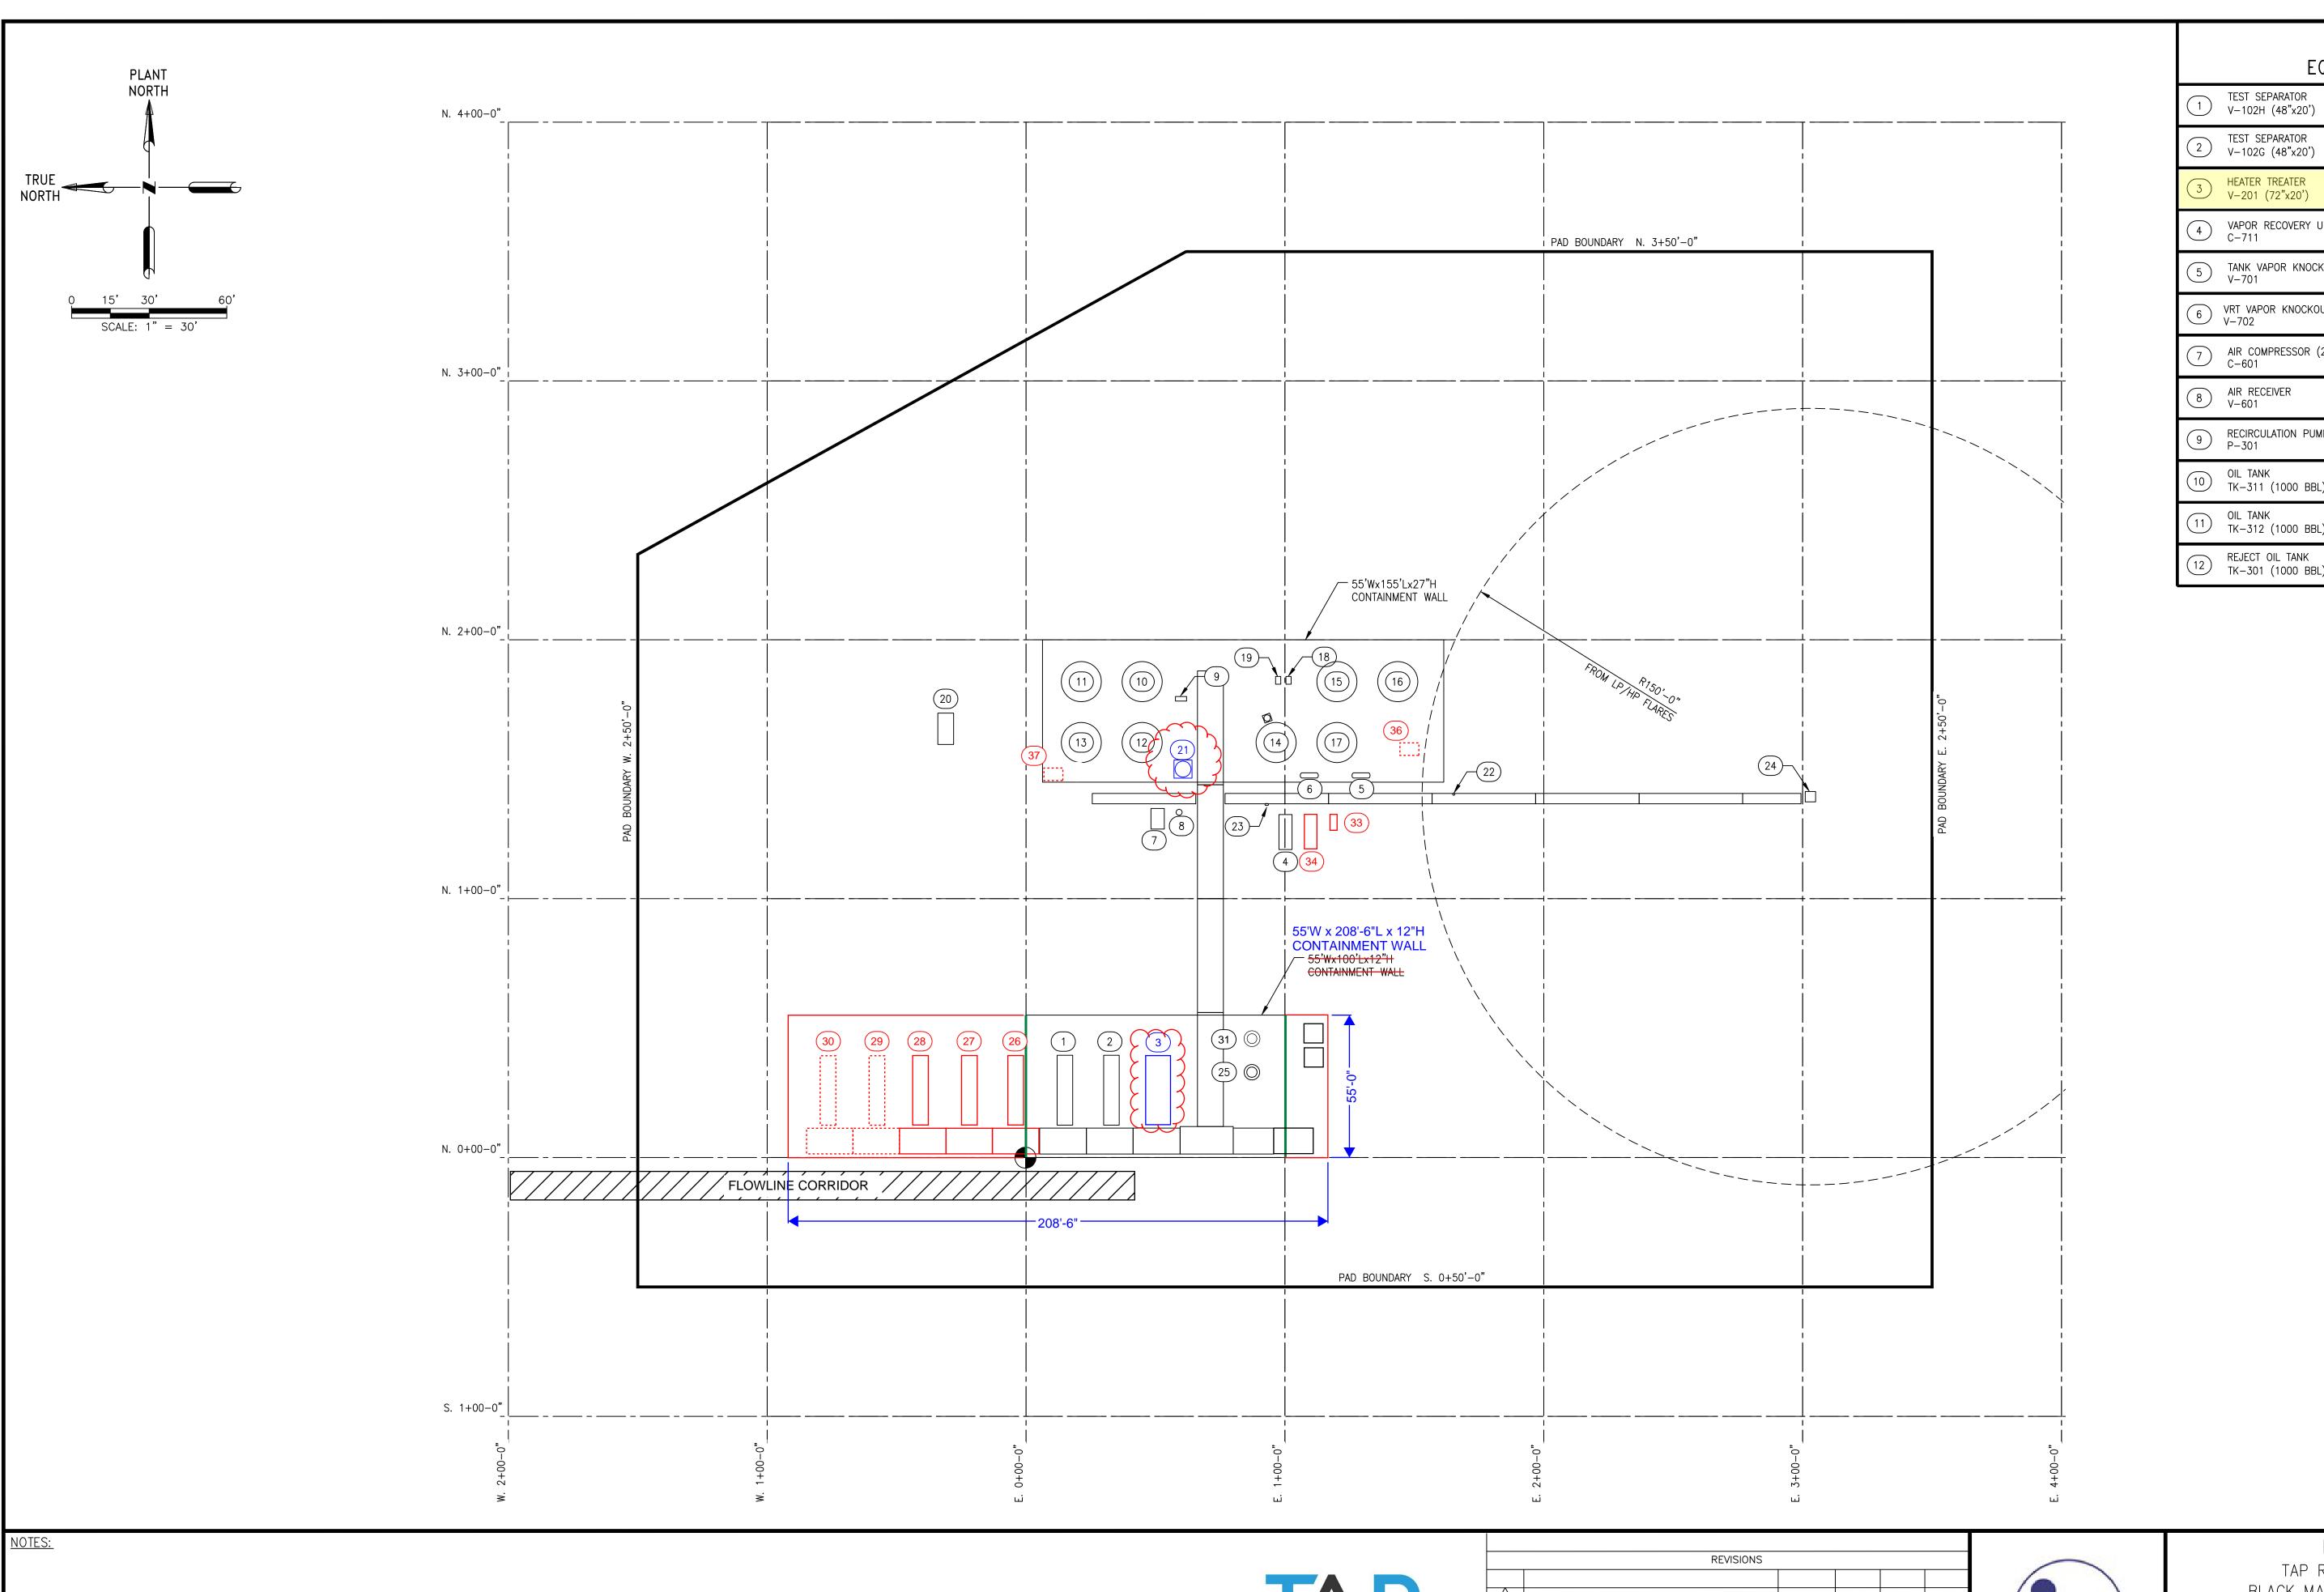

**Exhibit 1** hereto is a completed Application for Surface Commingling (Diverse Ownership) Form C-107B, that includes a statement from Jeff Trlica, Regulatory Analyst with Tap Rock, identifying the facilities and the measurement devices to be utilized, and a detailed schematic of the surface facilities.

|           | ILITY<br>ENT LIST                                  |
|-----------|----------------------------------------------------|
| )         | (13) OIL TANK<br>TK-302 (1000 BBL)                 |
| )         | (14) GUN BARREL WATER TANK<br>TK-401               |
|           | 15 PRODUCED WATER TANK<br>TK-412 (1000 BBL)        |
| UNIT      | 16 PRODUCED WATER TANK<br>TK-413 (1000 BBL)        |
| СКОИТ     | 17) PRODUCED WATER TANK<br>TK-402 (1000 BBL)       |
| OUT       | 18 WATER TRANSFER PUMP 1<br>P-431                  |
| (2)       | 19 WATER TRANSFER PUMP 2<br>P-432                  |
|           | 20 PIPELINE LACT SKID<br>X-321                     |
| JMP       | 21) VAPOR RECOVERY TOWER<br>V-251 (48" O.D. x 40') |
| 3L)       | 22 LP/HP FLARE FUEL GAS<br>SCRUBBER<br>V-761       |
| BL)       | 23 DRIP LEG BLOWCASE<br>BC-701                     |
| BL)       | 24) LP / HP FLARE<br>FL-802                        |
|           | 25 GAS KNOCKOUT<br>V-801 (48"0.D. x 10')           |
|           | 26 TEST SEPARATOR<br>V-102I (48" X 20')            |
|           | 27) TEST SEPARATOR<br>V-102J (48" X 20')           |
|           | 28 TEST SEPARATOR<br>V-102K (48" X 20')            |
| FUTURE    | TEST SEPARATOR<br>V402L(48",X 20")                 |
| FUTURE FI | 30 TEST SEPARATOR<br>V402M (48" X 20")             |
| Ľ.        | (31) GAS SWEETENING BUBBLER<br>V-TBD [EXISTING]    |
|           | 32                                                 |
|           | 33 BLOWER<br>V-TBD                                 |
|           | 34 VAPOR RECOVERY UNIT<br>V-712                    |
|           | 35                                                 |
| FUTURE    | DANSERA SMARTPURGE                                 |
| FUTURE FI | DANSERA SMARTPURGE                                 |
| L<br>L    |                                                    |