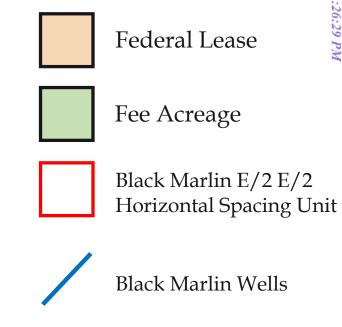

(a) The 320-acre spacing unit comprised of the E/2 E/2 of Sections 18 and 19 in the Jal; Wolfcamp, West; [33813]. The spacing unit is currently dedicated to the following horizontal wells: the **Black Marlin Federal Com 216H well** (API. No. 30-025-48783), **Black Marlin Federal Com 204H well** (API. No. 30-025-46976), **Black Marlin Federal Com 214H well** (API. No. 30-025-46977);

(b) The 320-acre spacing unit comprised of the W/2 E/2 of Sections 18 and 19 in the Jal; Wolfcamp, West; [33813]. The spacing unit is currently dedicated to the following horizontal wells: the **Black Marlin Federal Com 203H well** (API. No. 30-025-48780), **Black Marlin Federal Com 213H well** (API. No. 30-025-48782); and

(c) Pursuant to 19.15.12.10.C(4)(g), *future Jal; Wolfcamp, West; [33813] spacing units within the E/2 of Sections 18 and 19 connected to the Black Marlin Tank Battery* with notice provided only to the owners of interests to be added.

<u>Township 25 South, Range 36 East, N.M.P.M.</u> Section 18: E/2E/2 Section 19: E/2E/2 Lea County, New Mexico

Containing 320.00 acres, and this agreement shall include only the **Wolfcamp Formation** underlying said lands and the oil and gas hereafter referred to as "communitized substances," producible from such formation.