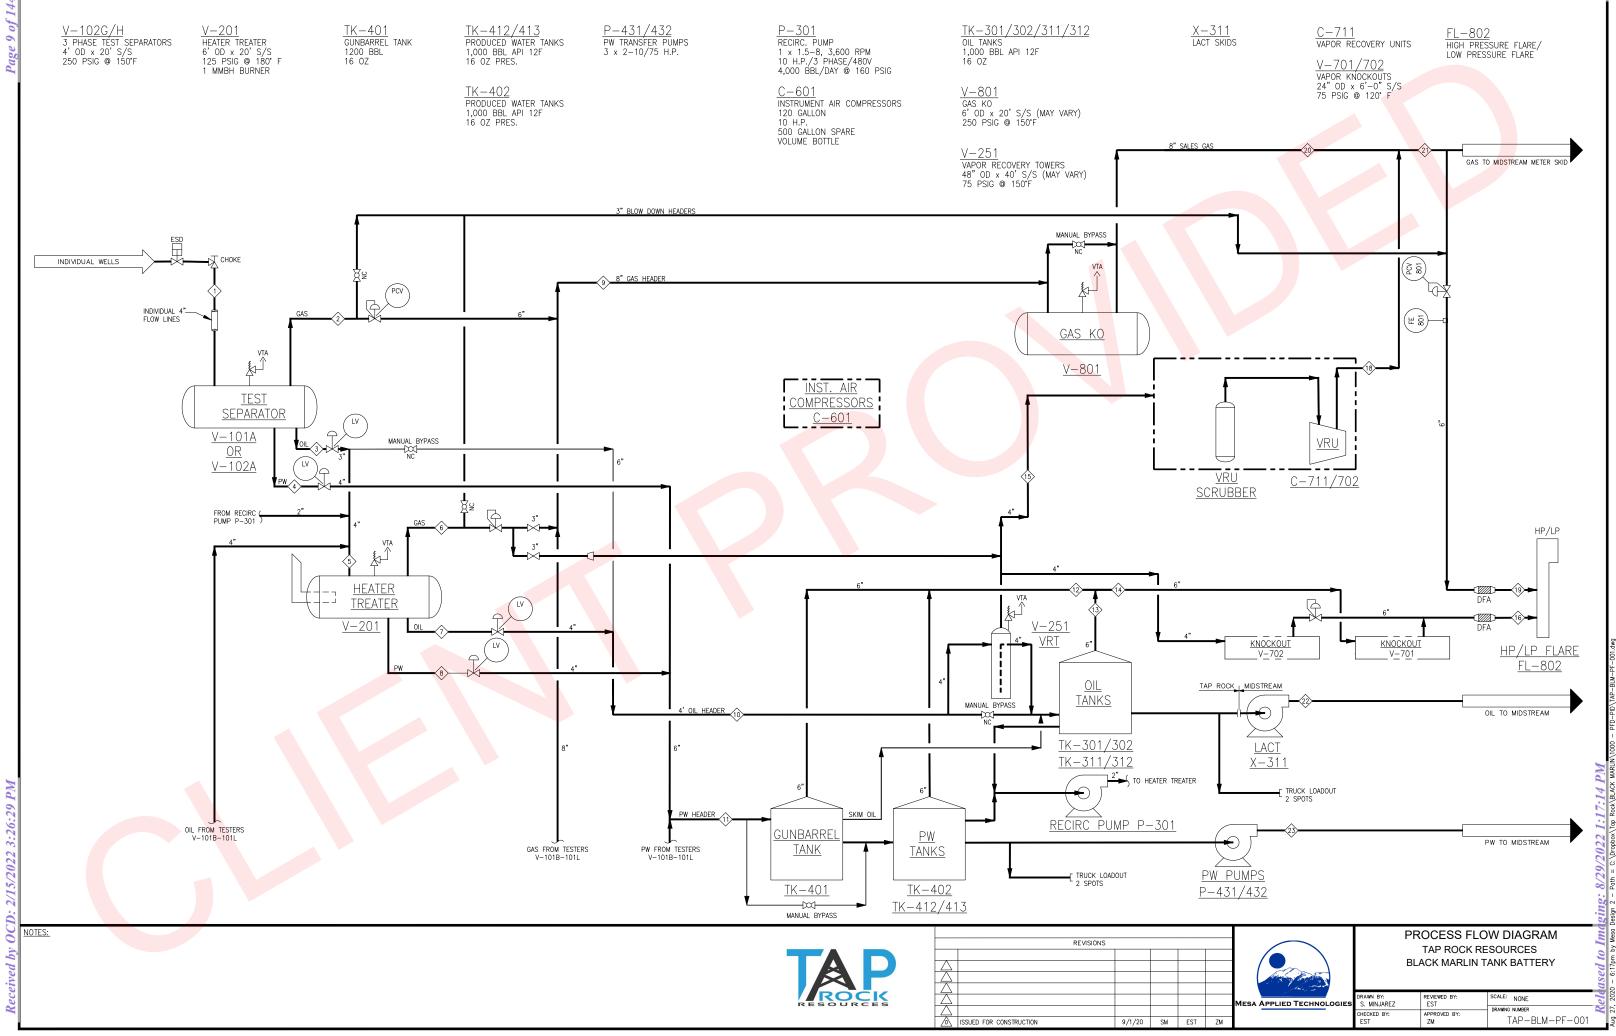

**Exhibit 1** hereto is a completed Application for Surface Commingling (Diverse Ownership) Form C-107B, that includes a statement from Jeff Trlica, Regulatory Analyst with Tap Rock, identifying the facilities and the measurement devices to be utilized, and a detailed schematic of the surface facilities.

To Whom This May Concern,

Tap Rock Operating, LLC ("Tap Rock"), OGRID No. 372043, requests to commingle current oil and gas production from five (5) distinct wells located on the Lands and future production from the Lands as described herein. The wells will be metered through individual liquid coriolis flow meters for oil and orifice meters for gas. The gas commingling will occur after individual measurement at each well. Gas exiting each well test flows into one gathering line, as depicted on **Exhibit A**, the gas gathering line. Each well on the Lands will have its own test separator with a coriolis flow meter for oil and orifice meter for gas manufactured and assembled in accordance with the American Gas Association (AGA) specifications. All primary and secondary Electronic Flow Measurement (EFM) equipment is tested and calibrated by a reputable third-party measurement company in accordance with industry specifications.

Gas samples are obtained at the time of the meter testing and calibration and the composition and heating value are determined by a laboratory in accordance with the American Petroleum Institute (API) specifications to ensure accurate volume and energy (MMBTU) determinations.

The oil is measured via the coriolis flow meter in accordance with API Chapter 5.6 on each individual well and is calibrated periodically by a third-party measurement company for accuracy. After the oil is individually metered by coriolis flow meters at each well it can be comingled into a heater treater then into the stock tanks or, each well can be isolated into its own individual tank for testing purposes. The gas is measured on a volume and MMBTU basis by an orifice meter on each individual well and supporting EFM equipment in accordance with API Chapter 21.1. The gas is then sent into a gathering line where it is commingled with each of the other well's metered gas. The gathering line is then metered by another orifice meter at the tank battery check meter to show the total volume of gas leaving the tank battery. The tank battery meter is tested and calibrated in accordance with industry specifications and volume and energy and determined on an hourly, daily and monthly basis. Once the gas exits the final tank battery sales check it travels directly into a third-party sales connect meter. The third-party gas gatherer has its own meter that measures the gas for custody transfer and that meter is also calibrated periodically to ensure measurement accuracy.

In conclusion, all the oil and gas produced on the Lands is and will be metered separately at each wellhead and allocated using accurate measurement equipment according to API specifications.

Regards,

TAP ROCK OPERATING, LLC