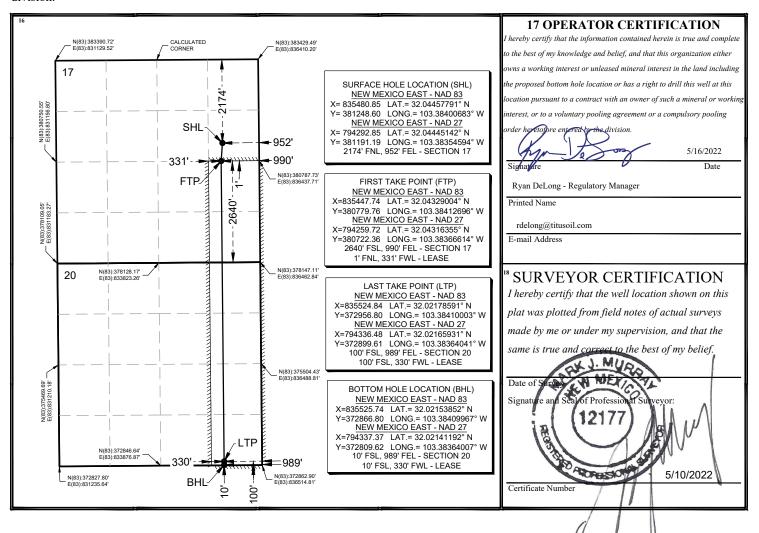

The proposed surface and bottom hole locations and first and last take points are as follows:

- 1. SHL: 2174' FNL and 952' FEL of Sec. 17, T26S-R35E
- 2. FTP: 2640' FSL and 990' FEL of Sec. 17, T26S-R35E
- 3. LTP: 100' FSL and 989' FEL of Sec. 20, T26S-R35E
- 4. BHL: 10' FSL and 989' FEL of Sec. 20, T26S-R35E

### WELL LOCATION AND ACREAGE DEDICATION PLAT

| <b>1 API Number</b><br>30-025-48120 |  | <b>2 Pool Code</b><br>96672 | ng                                 |                          |
|-------------------------------------|--|-----------------------------|------------------------------------|--------------------------|
| 4 Property Code<br>329879           |  | 5 Pi<br>CATTL               | 6 Well Number<br>114H              |                          |
| 7 OGRID No.<br>373986               |  |                             | perator Name<br>GAS PRODUCTION LLC | <b>9 Elevation</b> 3216' |

<sup>10</sup> Surface Location

| UL or lot no. | Section | Township | Range | Lot Idn | Feet from the | North/South line | Feet from the | East/West line | County |
|---------------|---------|----------|-------|---------|---------------|------------------|---------------|----------------|--------|
| Н             | 17      | 26-S     | 35-E  |         | 2174'         | NORTH            | 952'          | EAST           | LEA    |

11 Bottom Hole Location If Different From Surface

|                   | Bottom flore Eocation if Different From Surface |             |                 |           |               |                  |               |                |        |  |
|-------------------|-------------------------------------------------|-------------|-----------------|-----------|---------------|------------------|---------------|----------------|--------|--|
| UL or lot no.     | Section                                         | Township    | Range           | Lot Idn   | Feet from the | North/South line | Feet from the | East/West line | County |  |
| P                 | 20                                              | 26-S        | 35-E            |           | 10'           | SOUTH            | 989'          | EAST           | LEA    |  |
| 12 Dedicated Acre | s 13 Joint o                                    | r Infill 14 | 4 Consolidation | Code 15 O | rder No.      | ,                |               |                |        |  |
| 240               | Y                                               | 7           |                 |           |               |                  |               |                |        |  |