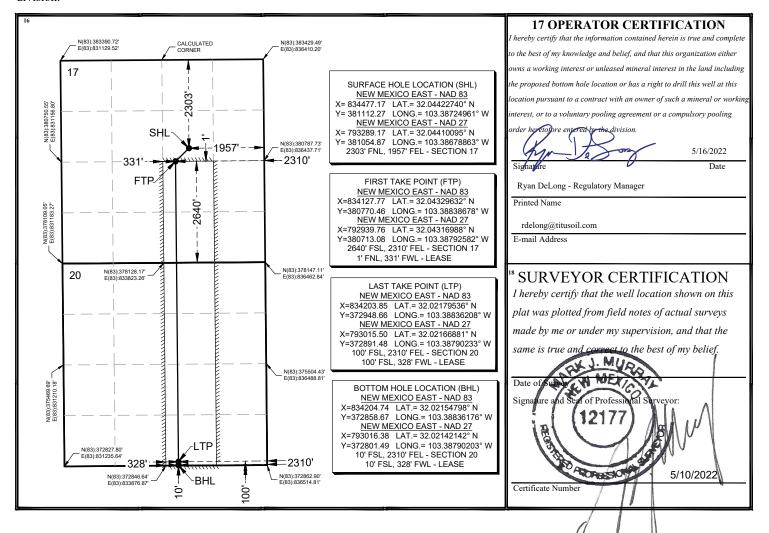

Cattlemen Fed Com 123H W2 SE4 Sec. 17 and W2 E2 Sec. 20, T26S-R35E Lea County, New Mexico WC-025 G-08 S263412K; Bone Spring [96672] API# 30-025-48122

Dear Mr. Lowe,

Pursuant to Division Rules 19.15.16.15(C)(6) and 19.15.15.13(C)-(D) NMAC and the applicable rules governing the acreage and well location requirements for the WC-025 G-08 S263412K; Bone Spring (Pool Code 96672), Titus Oil & Gas Production, LLC ("Titus") requests administrative approval of a non-standard location for the above-referenced well, as described more fully below.

Standard setback for the first take point of a horizontal oil well is 100 feet from the outer boundary of the spacing unit. The above-referenced well, however, will be 1 foot from the outer boundary of the spacing unit. The affected tract will be the SW4 NE4 Sec. 17, T26S-R35E, Lea Co., NM. Titus is requesting approval to decrease the setback for the first take point of the above-referenced well as indicated below.

The proposed surface and bottom hole locations and first and last take points are as follows:

- 1. SHL: 2303' FNL and 1957' FEL of Sec. 17, T26S-R35E
- 2. FTP: 2640' FSL and 2310' FEL of Sec. 17, T26S-R35E
- 3. LTP: 100' FSL and 2310' FEL of Sec. 20, T26S-R35E
- 4. BHL: 10' FSL and 2310' FEL of Sec. 20, T26S-R35E

#### WELL LOCATION AND ACREAGE DEDICATION PLAT

| 1 API Numbe<br>30-025-48122 | <b>2 Pool Code</b><br>96672 | <b>3 Pool Name</b><br>WC-025 G08 S263412K; Bone Spri | ng                   |  |
|-----------------------------|-----------------------------|------------------------------------------------------|----------------------|--|
| 4 Property Code<br>329879   | 5 Pr<br>CATTL               | 6 Well Number<br>123H                                |                      |  |
| 7 OGRID No.<br>373986       |                             | perator Name<br>GAS PRODUCTION LLC                   | 9 Elevation<br>3224' |  |

<sup>10</sup> Surface Location

| UL or lot no. | Section | Township | Range | Lot Idn | Feet from the | North/South line | Feet from the | East/West line | County |
|---------------|---------|----------|-------|---------|---------------|------------------|---------------|----------------|--------|
| G             | 17      | 26-S     | 35-E  |         | 2303'         | NORTH            | 1957'         | EAST           | LEA    |

<sup>11</sup> Bottom Hole Location If Different From Surface

| UL or lot no.      | Section      | Township       | Range         | Lot Idn   | Feet from the | North/South line | Feet from the | East/West line | County |
|--------------------|--------------|----------------|---------------|-----------|---------------|------------------|---------------|----------------|--------|
| О                  | 20           | 26-S           | 35-E          |           | 10'           | SOUTH            | 2310'         | EAST           | LEA    |
| 12 Dedicated Acres | s 13 Joint o | or Infill 14 ( | Consolidation | Code 15 O | rder No.      |                  |               |                |        |
| 240                | Y            | 7              |               |           |               |                  |               |                |        |