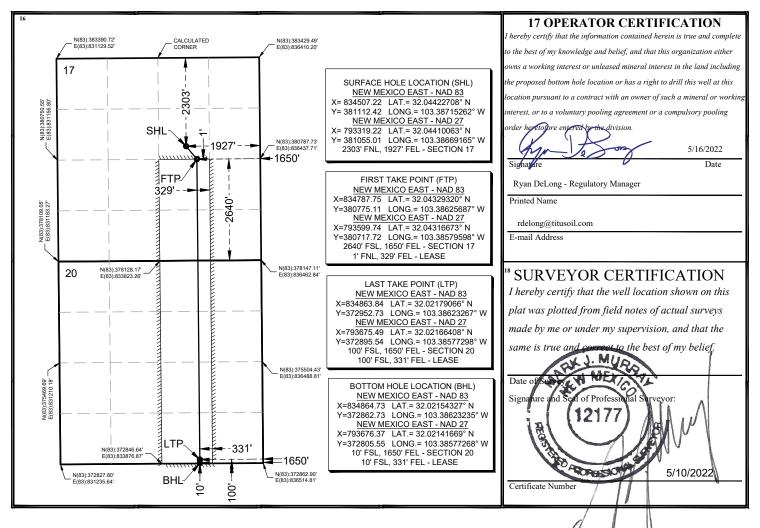

The proposed surface and bottom hole locations and first and last take points are as follows:

- 1. SHL: 2303' FNL and 1927' FEL of Sec. 17, T26S-R35E
- 2. FTP: 2640' FSL and 1650' FEL of Sec. 17, T26S-R35E
- 3. LTP: 100' FSL and 1650' FEL of Sec. 20, T26S-R35E
- 4. BHL: 10' FSL and 1650' FEL of Sec. 20, T26S-R35E

#### WELL LOCATION AND ACREAGE DEDICATION PLAT

| 1 API Number<br>30-025-48121 |  | <b>2 Pool Code</b><br>96672 | 3 Pool Name<br>WC-025 G08 S263412K; Bone Spring |                       |  |  |  |
|------------------------------|--|-----------------------------|-------------------------------------------------|-----------------------|--|--|--|
| 4 Property Code<br>329879    |  |                             | roperty Name<br>EMEN FED COM                    | 6 Well Number<br>213H |  |  |  |
| 7 OGRID No.<br>373986        |  |                             | perator Name<br>GAS PRODUCTION LLC              | 9 Elevation<br>3224'  |  |  |  |

<sup>10</sup> Surface Location

| UL or lot no. | Section | Township | Range | Lot Idn | Feet from the | North/South line | Feet from the | East/West line | County |
|---------------|---------|----------|-------|---------|---------------|------------------|---------------|----------------|--------|
| G             | 17      | 26-S     | 35-E  |         | 2303'         | NORTH            | 1927'         | EAST           | LEA    |

<sup>11</sup> Bottom Hole Location If Different From Surface

| UL or lot no.      | Section      | Township     | Range         | Lot Idn   | Feet from the | North/South line | Feet from the | East/West line | County |
|--------------------|--------------|--------------|---------------|-----------|---------------|------------------|---------------|----------------|--------|
| О                  | 20           | 26-S         | 35-E          |           | 10'           | SOUTH            | 1650'         | EAST           | LEA    |
| 12 Dedicated Acres | s 13 Joint o | or Infill 14 | Consolidation | Code 15 O | rder No.      |                  |               |                |        |
| 240                | Y            | 7            |               |           |               |                  |               |                |        |