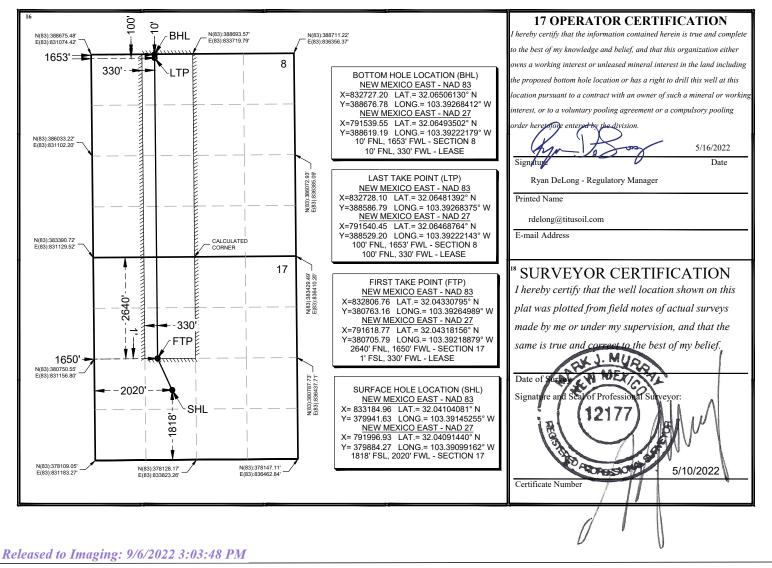

> Lonesome Dove Fed Com 112H E2 W2 Sec. 8 and E2 NW4 Sec. 17, T26S-R35E Lea County, New Mexico WC-025 G-08 S263412K; Bone Spring [96672] API# 30-025-48148

Dear Mr. Lowe,

Pursuant to Division Rules 19.15.16.15(C)(6) and 19.15.15.13(C)-(D) NMAC and the applicable rules governing the acreage and well location requirements for the WC-025 G-08 S263412K; Bone Spring (Pool Code 96672), Titus Oil & Gas Production, LLC ("Titus") requests administrative approval of a non-standard location for the above-referenced well, as described more fully below.

Standard setback for the first take point of a horizontal oil well is 100 feet from the outer boundary of the spacing unit. The above-referenced well, however, will be 1 foot from the outer boundary of the spacing unit. The affected tract will be the NE4 SW4 Sec. 17, T26S-R35E, Lea Co., NM. Titus is requesting approval to decrease the setback for the first take point of the above-referenced well as indicated below.

The proposed surface and bottom hole locations and first and last take points are as follows:

- 1. SHL: 1818' FSL and 2020' FWL of Sec. 17, T26S-R35E
- 2. FTP: 2640' FNL and 1650' FWL of Sec. 17, T26S-R35E
- 3. LTP: 100' FNL and 1653' FWL of Sec. 8, T26S-R35E
- 4. BHL: 10' FNL and 1653' FWL of Sec. 8, T26S-R35E

#### WELL LOCATION AND ACREAGE DEDICATION PLAT

|                                | <b>API Number</b><br>)-025-48148                |                                                               | 2 Pool Code         3 Pool Name           96672         WC-025 G-08 S263412K; Bone Sp |           |                                          |                  |               |          | pring                 |        |  |  |
|--------------------------------|-------------------------------------------------|---------------------------------------------------------------|---------------------------------------------------------------------------------------|-----------|------------------------------------------|------------------|---------------|----------|-----------------------|--------|--|--|
| 4 Property (<br>329881         | Code                                            |                                                               |                                                                                       |           | 5 Property Name<br>LONESOME DOVE FED COM |                  |               |          | 6 Well Number<br>112H |        |  |  |
| <b>7 OGRID</b> 1<br>373986     |                                                 | 8 Operator Name9 ElevationTITUS OIL & GAS PRODUCTION LLC3217' |                                                                                       |           |                                          |                  |               |          |                       |        |  |  |
| <sup>10</sup> Surface Location |                                                 |                                                               |                                                                                       |           |                                          |                  |               |          |                       |        |  |  |
| UL or lot no.                  | Section                                         | Township                                                      | Range                                                                                 | Lot Idn   | Feet from the                            | North/South line | Feet from the | East/Wes | st line               | County |  |  |
| K                              | 17                                              | 26-S                                                          | 35-E                                                                                  |           | 1818'                                    | SOUTH            | 2020'         | WEST     |                       | LEA    |  |  |
|                                | "Bottom Hole Location If Different From Surface |                                                               |                                                                                       |           |                                          |                  |               |          |                       |        |  |  |
| UL or lot no.                  | Section                                         | Township                                                      | Range                                                                                 | Lot Idn   | Feet from the                            | North/South line | Feet from the | East/Wes | st line               | County |  |  |
| С                              | 8                                               | 26-S                                                          | 35-E                                                                                  |           | 10'                                      | NORTH            | 1653'         | WES      | Т                     | LEA    |  |  |
| 12 Dedicated Acres             | s 13 Joint o                                    | or Infill 14 C                                                | Consolidation                                                                         | Code 15 O | rder No.                                 |                  |               |          |                       |        |  |  |
| 240                            | Y                                               | 7                                                             |                                                                                       |           |                                          |                  |               |          |                       |        |  |  |