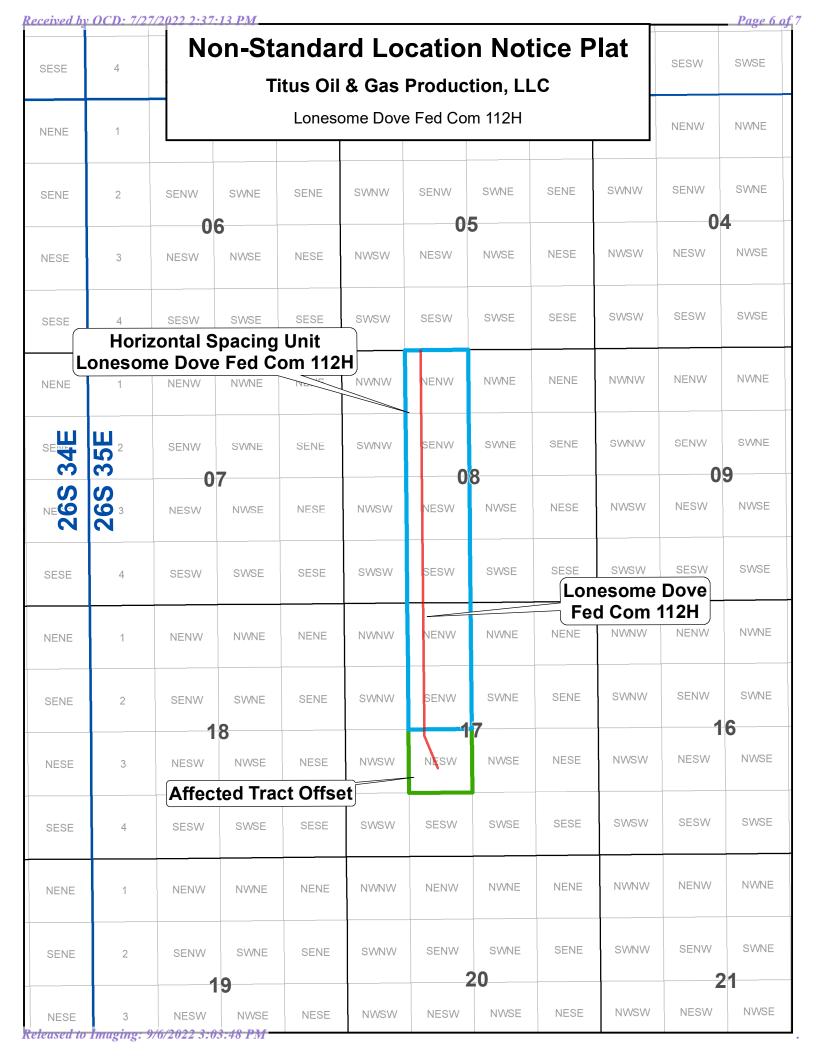

> Lonesome Dove Fed Com 112H E2 W2 Sec. 8 and E2 NW4 Sec. 17, T26S-R35E Lea County, New Mexico WC-025 G-08 S263412K; Bone Spring [96672] API# 30-025-48148

Dear Mr. Lowe,

Pursuant to Division Rules 19.15.16.15(C)(6) and 19.15.15.13(C)-(D) NMAC and the applicable rules governing the acreage and well location requirements for the WC-025 G-08 S263412K; Bone Spring (Pool Code 96672), Titus Oil & Gas Production, LLC ("Titus") requests administrative approval of a non-standard location for the above-referenced well, as described more fully below.

Standard setback for the first take point of a horizontal oil well is 100 feet from the outer boundary of the spacing unit. The above-referenced well, however, will be 1 foot from the outer boundary of the spacing unit. The affected tract will be the NE4 SW4 Sec. 17, T26S-R35E, Lea Co., NM. Titus is requesting approval to decrease the setback for the first take point of the above-referenced well as indicated below.

| Туре   | Affected Party                     | Address                         | City, State ZIP     | Location                   | Date Letter Sent | Mail Tracking Number     |
|--------|------------------------------------|---------------------------------|---------------------|----------------------------|------------------|--------------------------|
| WIO    | Titus Oil & Gas Production I, LLC  | 420 Throckmorton St., Ste. 1150 | Ft. Worth, TX 76102 | NE4 SW4 Sec. 17, T26S-R35E | N/A              | N/A                      |
| WIO    | Titus Oil & Gas Production II, LLC | 420 Throckmorton St., Ste. 1150 | Ft. Worth, TX 76102 | NE4 SW4 Sec. 17, T26S-R35E | N/A              | N/A                      |
| WIO    | Sharbro Energy, LLC                | PO Box 840                      | Artesia, NM 88211   | NE4 SW4 Sec. 17, T26S-R35E | 7/27/2022        | 7018 1830 0001 3777 3516 |
| Lessor | Bureau of Land Management          | 620 E. Greene Street            | Carlsbad, NM 88220  | NE4 SW4 Sec. 17, T26S-R35E | 7/27/2022        | 7018 1830 0001 3777 3523 |