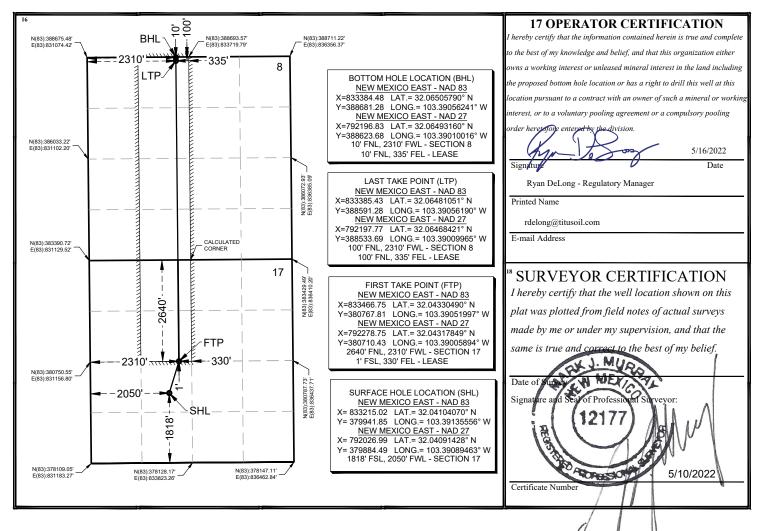

The proposed surface and bottom hole locations and first and last take points are as follows:

- 1. SHL: 1818' FSL and 2050' FWL of Sec. 17, T26S-R35E
- 2. FTP: 2640' FNL and 2310' FWL of Sec. 17, T26S-R35E
- 3. LTP: 100' FNL and 2310' FWL of Sec. 8, T26S-R35E
- 4. BHL: 10' FNL and 2310' FWL of Sec. 8, T26S-R35E

# State of New Mexico Energy, Minerals & Natural Resources Department OIL CONSERVATION DIVISION 1220 South St. Francis Dr.

Santa Fe, NM 87505

Form C-102
Revised August 1, 2011
Submit one copy to appropriate
District Office

☐ AMENDED REPORT

WELL LOCATION AND ACREAGE DEDICATION PLAT

| 1 API Number<br>30-025-48150 |  | <b>2 Pool Code</b><br>96672 | <b>3 Pool Name</b><br>WC-025 G-08 S263412K; Bone | Spring                |  |
|------------------------------|--|-----------------------------|--------------------------------------------------|-----------------------|--|
| 4 Property Code<br>329881    |  |                             | roperty Name<br>IE DOVE FED COM                  | 6 Well Number<br>212H |  |
| 7 OGRID No.<br>373986        |  |                             | perator Name<br>GAS PRODUCTION LLC               | 9 Elevation<br>3216'  |  |

<sup>10</sup> Surface Location

| Ì | UL or lot no. | Section | Township | Range | Lot Idn | Feet from the | North/South line | Feet from the | East/West line | County |
|---|---------------|---------|----------|-------|---------|---------------|------------------|---------------|----------------|--------|
|   | K             | 17      | 26-S     | 35-E  |         | 1818'         | SOUTH            | 2050'         | WEST           | LEA    |

<sup>11</sup> Bottom Hole Location If Different From Surface

|   |                    | Bottom flore Edeation in Different From Surface |             |               |           |               |                  |               |                |        |  |
|---|--------------------|-------------------------------------------------|-------------|---------------|-----------|---------------|------------------|---------------|----------------|--------|--|
| ſ | UL or lot no.      | Section                                         | Township    | Range         | Lot Idn   | Feet from the | North/South line | Feet from the | East/West line | County |  |
|   | С                  | 8                                               | 26-S        | 35-E          |           | 10'           | NORTH            | 2310'         | WEST           | LEA    |  |
| ſ | 12 Dedicated Acres | 13 Joint o                                      | r Infill 14 | Consolidation | Code 15 O | rder No.      | ,                |               |                |        |  |
|   | 240                | Y                                               | 7           |               |           |               |                  |               |                |        |  |