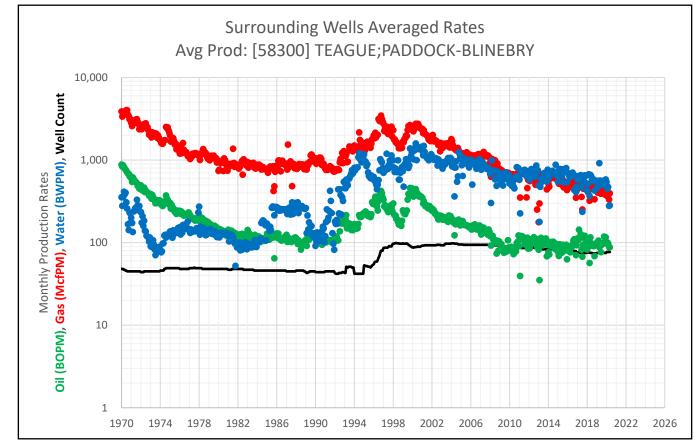

Surface Location: D-27-23S-37E 500 FNL 990 FWL Lat/Long: 32.2812233,-103.1561127 NAD83

The well is currently downhole commingled and producing from the **[58300] Teague; Paddock-Blinebry** and **[33600] Imperial; Tubb-Drinkard** pools; Exhibit A shows the well's historical production from these pools. It is proposed to downhole commingle these pools with the **[96599] Teague Mid; Abo** and **[58360] Teague; Devonian, North** pools. While there is no recent production for the proposed pool in this well, there are multiple offset wells that are currently producing from the proposed pool. The average historical production of the surrounding analog wells producing from the proposed pool are shown in Exhibit B.

### Exhibit A – Historical Production of Current Pool

Exhibit B – Average Historical Production of Offset Analog Wells

#### Exhibit B – Average Historical Production of Offset Analog Wells, cont.