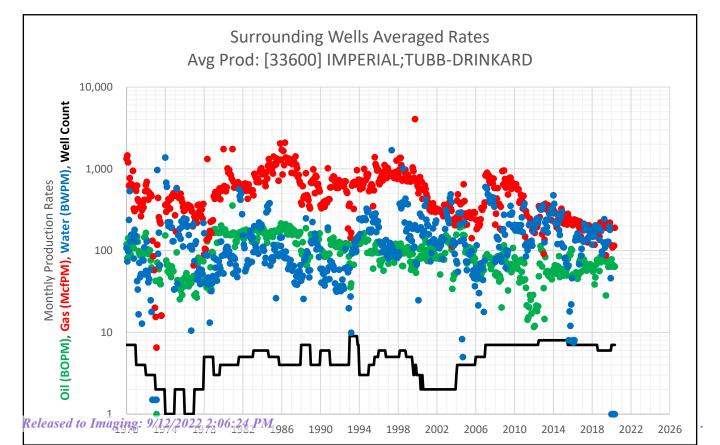

Surface Location: D-27-23S-37E 500 FNL 990 FWL Lat/Long: 32.2812233,-103.1561127 NAD83

The well is currently downhole commingled and producing from the **[58300] Teague; Paddock-Blinebry** and **[33600] Imperial; Tubb-Drinkard** pools; Exhibit A shows the well's historical production from these pools. It is proposed to downhole commingle these pools with the **[96599] Teague Mid; Abo** and **[58360] Teague; Devonian, North** pools. While there is no recent production for the proposed pool in this well, there are multiple offset wells that are currently producing from the proposed pool. The average historical production of the surrounding analog wells producing from the proposed pool are shown in Exhibit B.

### Exhibit A – Historical Production of Current Pool

Exhibit B – Average Historical Production of Offset Analog Wells

#### Exhibit B – Average Historical Production of Offset Analog Wells, cont.