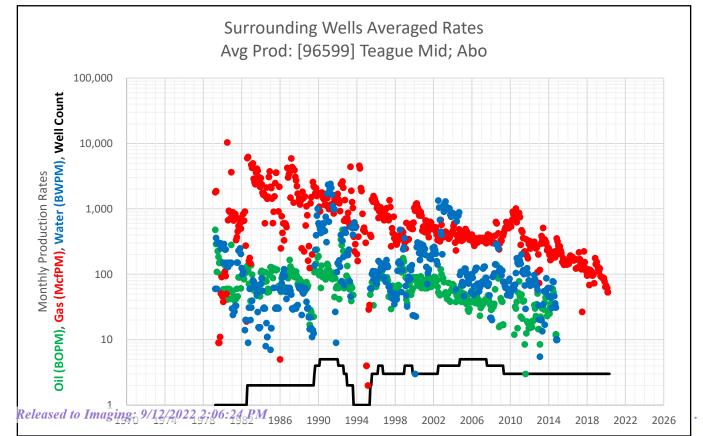

Surface Location: D-27-23S-37E 500 FNL 990 FWL Lat/Long: 32.2812233,-103.1561127 NAD83

The well is currently downhole commingled and producing from the **[58300] Teague; Paddock-Blinebry** and **[33600] Imperial; Tubb-Drinkard** pools; Exhibit A shows the well's historical production from these pools. It is proposed to downhole commingle these pools with the **[96599] Teague Mid; Abo** and **[58360] Teague; Devonian, North** pools. While there is no recent production for the proposed pool in this well, there are multiple offset wells that are currently producing from the proposed pool. The average historical production of the surrounding analog wells producing from the proposed pool are shown in Exhibit B.

### Exhibit A – Historical Production of Current Pool

Exhibit B – Average Historical Production of Offset Analog Wells

#### Exhibit B – Average Historical Production of Offset Analog Wells, cont.