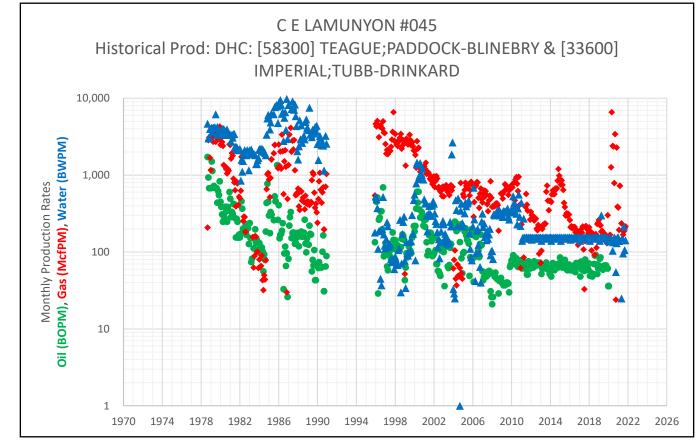

Surface Location: D-27-23S-37E 500 FNL 990 FWL Lat/Long: 32.2812233,-103.1561127 NAD83

The well is currently downhole commingled and producing from the **[58300] Teague; Paddock-Blinebry** and **[33600] Imperial; Tubb-Drinkard** pools; Exhibit A shows the well's historical production from these pools. It is proposed to downhole commingle these pools with the **[96599] Teague Mid; Abo** and **[58360] Teague; Devonian, North** pools. While there is no recent production for the proposed pool in this well, there are multiple offset wells that are currently producing from the proposed pool. The average historical production of the surrounding analog wells producing from the proposed pool are shown in Exhibit B.

### Exhibit A – Historical Production of Current Pool

Exhibit B – Average Historical Production of Offset Analog Wells