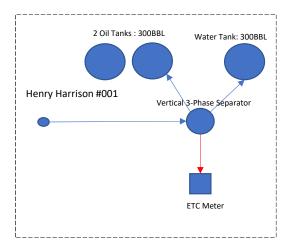

The attached battery diagrams, Exhibits C and D, are accurate schematics of the current facility and the proposed commingled facility, respectively. A new 2-inch gas flowline will be laid from the Fluor Harrison #001 and tie into the gas sales meter at the Henry Harrison #001.

**Exhibit C – Current Facility Layout** 

Exhibit D - Proposed Facility Layout