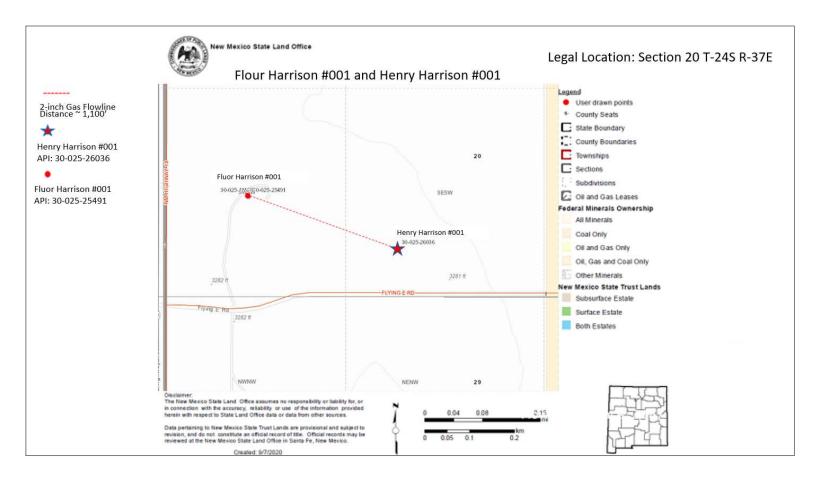

Dear Mr. McClure:

FAE II Operating LLC, OGRID: 329326, requests administrative approval for surface commingling of gas production for its Henry Harrison lease located in Section 20 of Township 24S, Range 37E as shown on the map in Exhibit A. The lease is also identified by outline and legend. Exhibit B offers further detail on the relevant wells.

The attached battery diagrams, Exhibits C and D, are accurate schematics of the current facility and the proposed commingled facility, respectively. A new 2-inch gas flowline will be laid from the Fluor Harrison #001 and tie into the gas sales meter at the Henry Harrison #001.

## Exhibit A - Lease Boundaries Map

Exhibit B - Lease and Well Information

| Well Name           | Property No. | API#         | Pool ID                                   |
|---------------------|--------------|--------------|-------------------------------------------|
| Henry Harrison #001 | 329851       | 30-025-26036 | [37240] LANGLIE MATTIX; 7 RVRS-Q-GRAYBURG |
| Fluor Harrison #001 | 332383       | 30-025-37342 | [79240] JALMAT; TAN-YATES-7 RVRS (GAS)    |