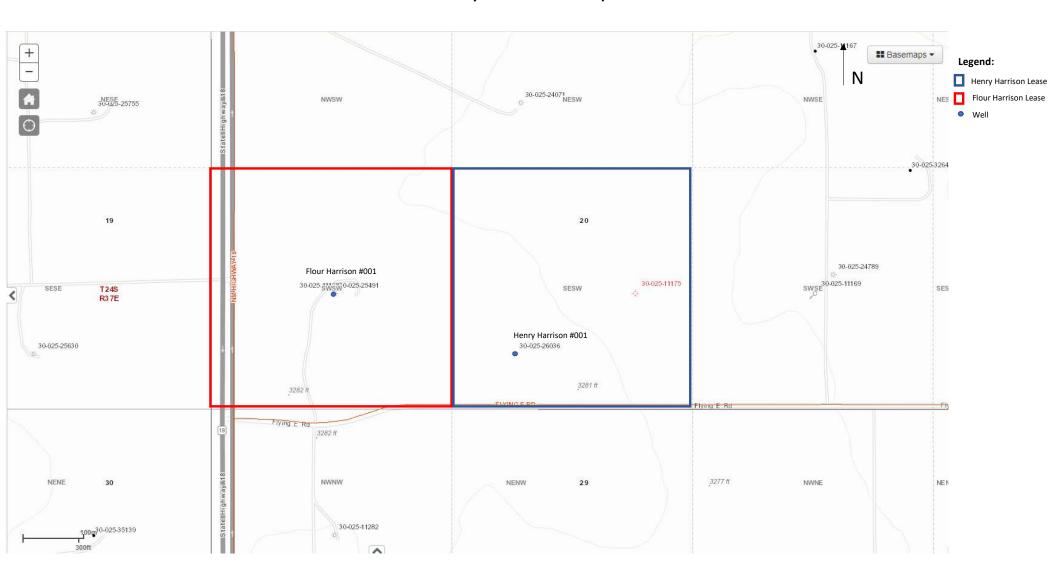

Dear Mr. McClure:

FAE II Operating LLC, OGRID: 329326, requests administrative approval for surface commingling of gas production for its Henry Harrison lease located in Section 20 of Township 24S, Range 37E as shown on the map in Exhibit A. The lease is also identified by outline and legend. Exhibit B offers further detail on the relevant wells.

## Exhibit A - Lease Boundaries Map

Exhibit B - Lease and Well Information

| Well Name           | Property No. | API#         | Pool ID                                   |
|---------------------|--------------|--------------|-------------------------------------------|
| Henry Harrison #001 | 329851       | 30-025-26036 | [37240] LANGLIE MATTIX; 7 RVRS-Q-GRAYBURG |
| Fluor Harrison #001 | 332383       | 30-025-37342 | [79240] JALMAT; TAN-YATES-7 RVRS (GAS)    |