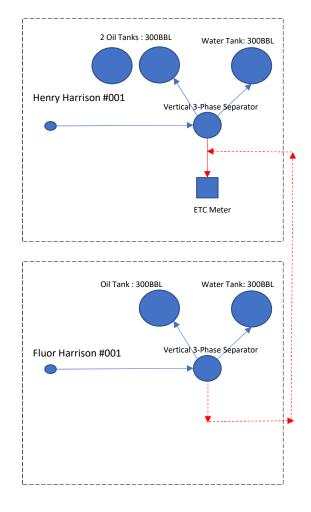

The attached battery diagrams, Exhibits C and D, are accurate schematics of the current facility and the proposed commingled facility, respectively. A new 2-inch gas flowline will be laid from the Fluor Harrison #001 and tie into the gas sales meter at the Henry Harrison #001.

**Exhibit C – Current Facility Layout** 

Exhibit D - Proposed Facility Layout