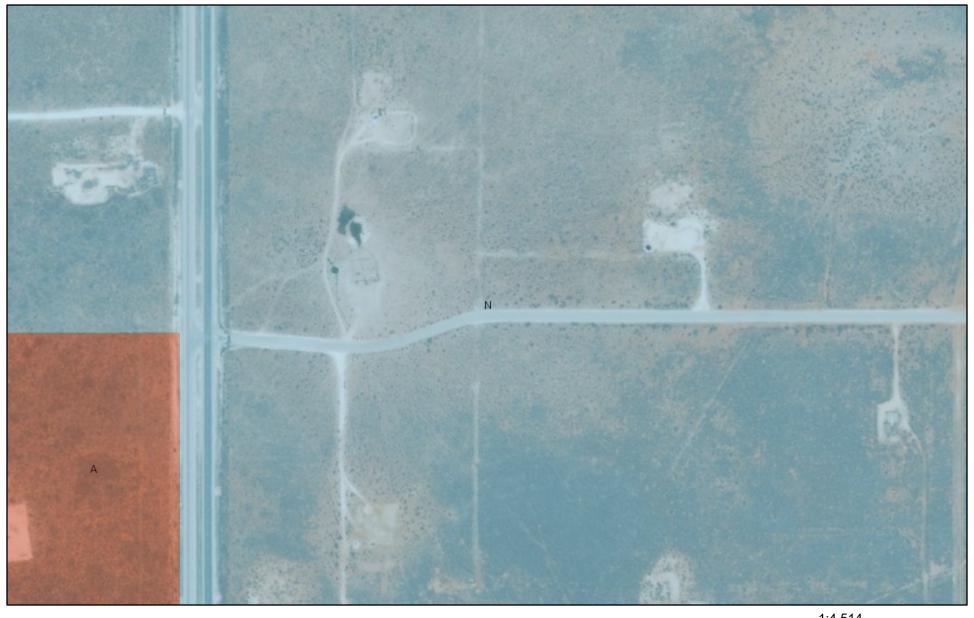

Dear Mr. McClure:

FAE II Operating LLC, OGRID: 329326, requests administrative approval for surface commingling of gas production for its Henry Harrison lease located in Section 20 of Township 24S, Range 37E as shown on the map in Exhibit A. The lease is also identified by outline and legend. Exhibit B offers further detail on the relevant wells.

## Exhibit A - Lease Boundaries Map

Exhibit B - Lease and Well Information

| Well Name           | Property No. | API#         | Pool ID                                   |
|---------------------|--------------|--------------|-------------------------------------------|
| Henry Harrison #001 | 329851       | 30-025-26036 | [37240] LANGLIE MATTIX; 7 RVRS-Q-GRAYBURG |
| Fluor Harrison #001 | 332383       | 30-025-37342 | [79240] JALMAT; TAN-YATES-7 RVRS (GAS)    |