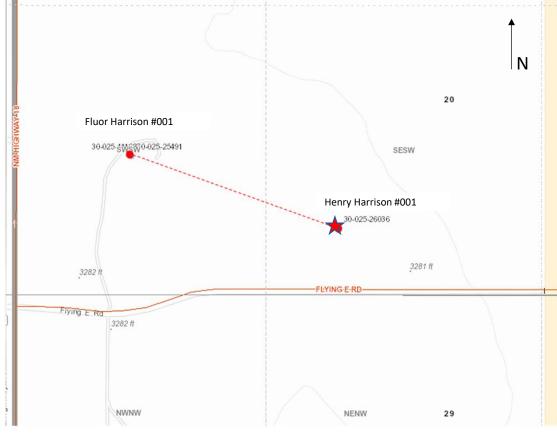

Dear Mr. McClure:

FAE II Operating LLC, OGRID: 329326, requests administrative approval for surface commingling of gas production for its Henry Harrison lease located in Section 20 of Township 24S, Range 37E as shown on the map in Exhibit A. The lease is also identified by outline and legend. Exhibit B offers further detail on the relevant wells.

## Fluor Harrison and Henry Harrison Lease Map

2-inch Gas Flowline Distance ~ 1,100'

Henry Harrison #001 API: 30-025-26036

Floor House at 400

Fluor Harrison #001 API: 30-025-25491

Henry Harrison #001 CTB Legal Location: Unit Letter N, Section 20, T-24S, R-37E

Henry Harrison #001 CTB Legal Location: Unit Letter N, Section 20, T-24S, R-37E

- 1. Add separator and tanks to Fluor Harrison #001 Location
- 2. Run 2" gas line from Fluor Harrison #001 separator and tie into sale meter at Henry Harrison #001