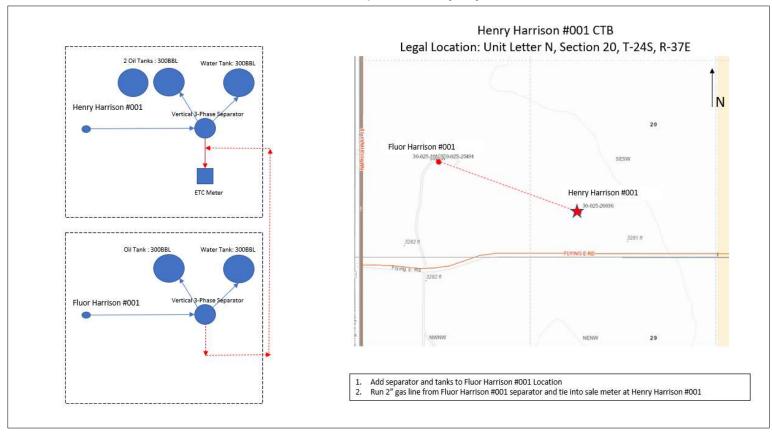

The attached battery diagrams, Exhibits C and D, are accurate schematics of the current facility and the proposed commingled facility, respectively. A new 2-inch gas flowline will be laid from the Fluor Harrison #001 and tie into the gas sales meter at the Henry Harrison #001.

**Exhibit C – Current Facility Layout** 

Exhibit D - Proposed Facility Layout

Henry Harrison #001 CTB Legal Location: Unit Letter N, Section 20, T-24S, R-37E

- 1. Add separator and tanks to Fluor Harrison #001 Location
- 2. Run 2" gas line from Fluor Harrison #001 separator and tie into sale meter at Henry Harrison #001