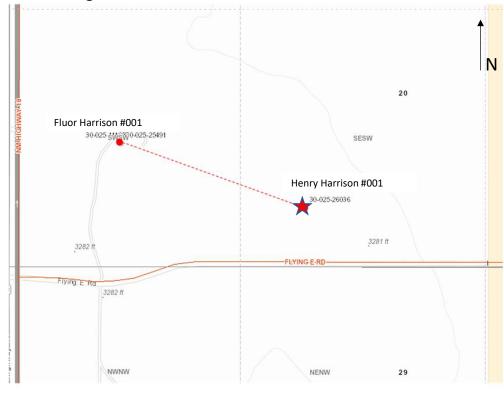

Dear Mr. McClure:

FAE II Operating LLC, OGRID: 329326, requests administrative approval for surface commingling of gas production for its Henry Harrison lease located in Section 20 of Township 24S, Range 37E as shown on the map in Exhibit A. The lease is also identified by outline and legend. Exhibit B offers further detail on the relevant wells.

## Fluor Harrison and Henry Harrison Lease Map

2-inch Gas Flowline Distance ~ 1,100'

Henry Harrison #001 API: 30-025-26036

Floor House at 400

Fluor Harrison #001 API: 30-025-25491

Henry Harrison #001 CTB Legal Location: Unit Letter N, Section 20, T-24S, R-37E

Henry Harrison #001 CTB Legal Location: Unit Letter N, Section 20, T-24S, R-37E

- 1. Add separator and tanks to Fluor Harrison #001 Location
- 2. Run 2" gas line from Fluor Harrison #001 separator and tie into sale meter at Henry Harrison #001