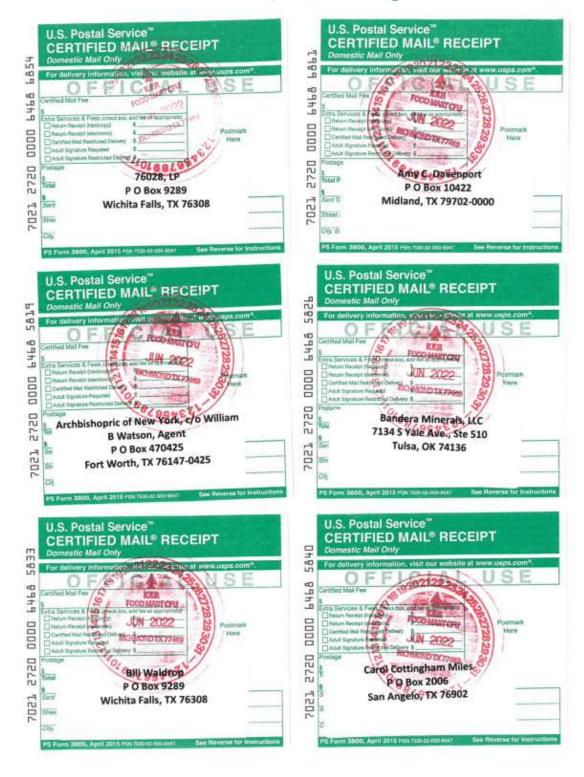

After a review of internal records, the interest owners are not identical for the wells mentioned above. As such, we have notified all relevant parties of our intent to commingle production (see attached letter). The working, royalty, and overriding royalty interest owners as shown in Exhibit E have been notified of this application by certified mail. Copies of the certified mail receipts are attached as Exhibit F.

Exhibit F - Certified Mail Receipt