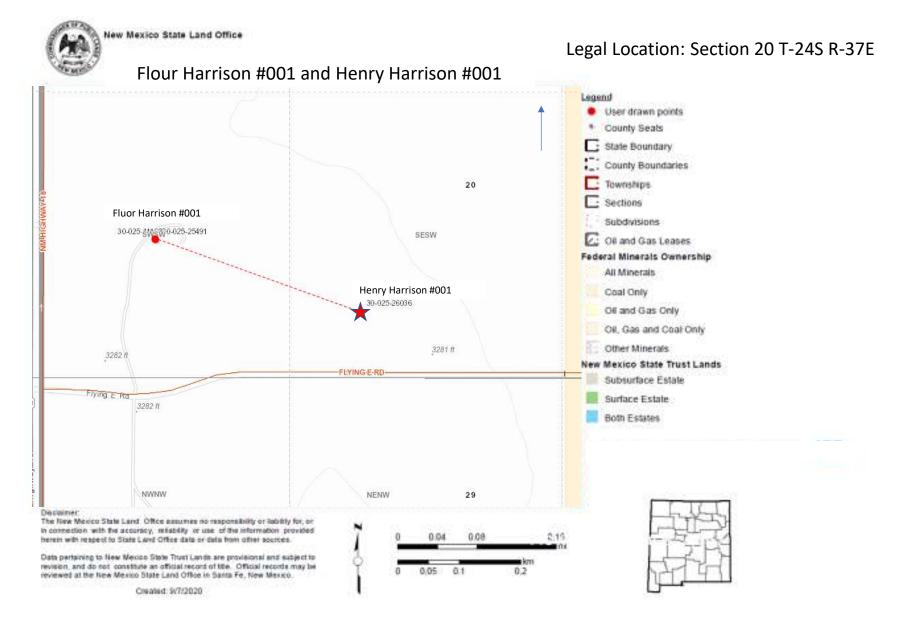

## Fluor Harrison and Henry Harrison Lease Map

2-inch Gas Flowline Distance ~ 1,100'

Henry Harrison #001 API: 30-025-26036

Floor House at 400

Fluor Harrison #001 API: 30-025-25491

Henry Harrison #001 CTB Legal Location: Unit Letter N, Section 20, T-24S, R-37E

Henry Harrison #001 CTB Legal Location: Unit Letter N, Section 20, T-24S, R-37E

- 1. Add separator and tanks to Fluor Harrison #001 Location
- 2. Run 2" gas line from Fluor Harrison #001 separator and tie into sale meter at Henry Harrison #001