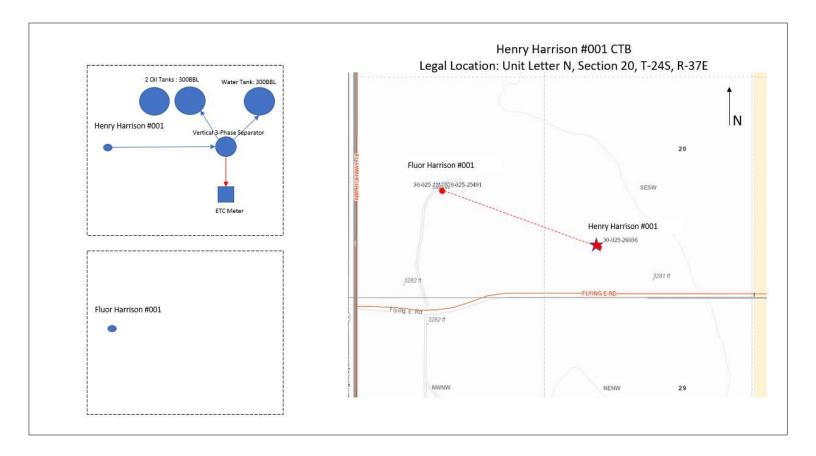

The attached battery diagrams, Exhibits C and D, are accurate schematics of the current facility and the proposed commingled facility, respectively. A new 2-inch gas flowline will be laid from the Fluor Harrison #001 and tie into the gas sales meter at the Henry Harrison #001.

**Exhibit C – Current Facility Layout** 

Exhibit D - Proposed Facility Layout