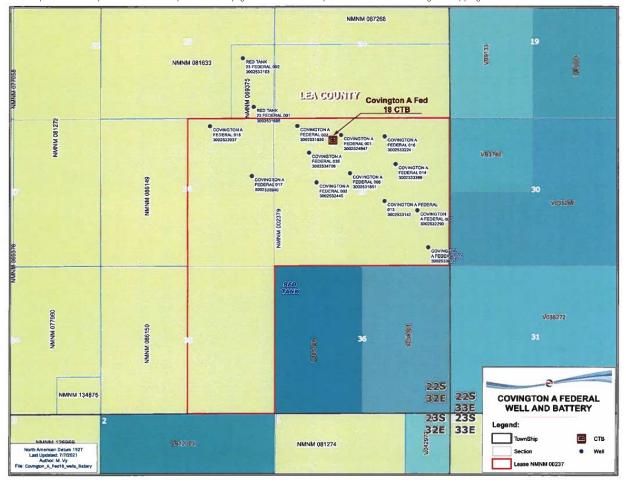

### **VIA ONLINE FILING**

Mr. Dean McClure New Mexico Energy, Minerals and Natural Resources Department 1220 South St. Francis Drive Santa Fe, New Mexico 87505

Re: Application of FAE II Operating, LLC for Administrative Approval to Surface Commingle and Sell Gas Production from the Jalmat; Tan-Yates-7 RVRS Pool for the Fluor Harrison #001 well at the Henry Harrison #001Tank Battery located in Unit N, Sec. 20, T-24S, R-37E, Lea County, New Mexico

Dear Mr. McClure:

FAE II Operating LLC, OGRID: 329326, requests administrative approval for surface commingling of gas production for its Henry Harrison lease located in Section 20 of Township 24S, Range 37E as shown on the map in Exhibit A. The lease is also identified by outline and legend. Exhibit B offers further detail on the relevant wells.