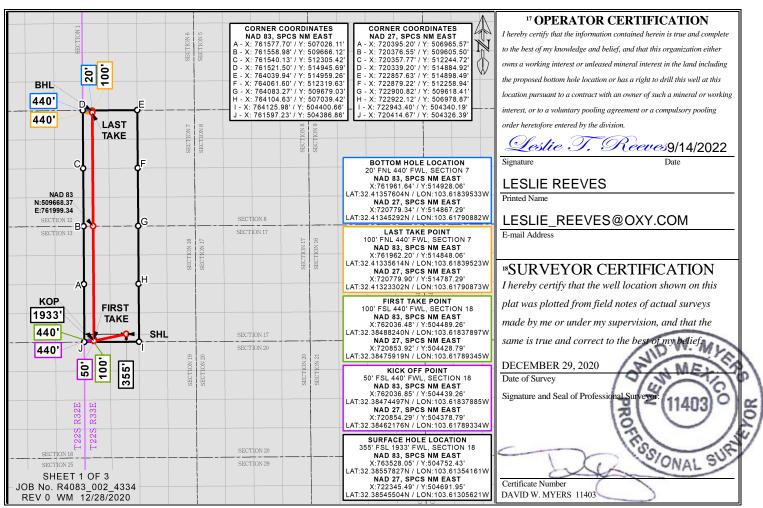

## WELL LOCATION AND ACREAGE DEDICATION PLAT

| <sup>1</sup> API Number    |  | <sup>2</sup> Pool Code <sup>3</sup> Pool Name |                             |                          |  |
|----------------------------|--|-----------------------------------------------|-----------------------------|--------------------------|--|
| 30-025-48751               |  | 51687                                         | RED TANK; BONE SPRING, EAST |                          |  |
| <sup>4</sup> Property Code |  | 5 p                                           | roperty Name                | <sup>6</sup> Well Number |  |
| 330703                     |  | SENILE FELIN                                  | ES 18_7 STATE COM           | 31H                      |  |
| 7 OGRID No.                |  | 8 C                                           | perator Name                | <sup>9</sup> Elevation   |  |
| 16696                      |  | OXY                                           | Y USA INC.                  | 3658'                    |  |

<sup>10</sup> Surface Location

| UL or lot no.                                    | Section | Township | Range | Lot Idn | Feet from the | North/South line | Feet from the | East/West line | County |
|--------------------------------------------------|---------|----------|-------|---------|---------------|------------------|---------------|----------------|--------|
| N                                                | 18      | 22S      | 33E   |         | 355           | SOUTH            | 1933          | WEST           | LEA    |
| H Dottom Hole Legation If Different Even Surface |         |          |       |         |               |                  |               |                |        |

<sup>11</sup> Bottom Hole Location If Different From Surface

|                                                             | Bottom Hole Eccution in Different From Surface |          |       |         |               |                  |               |                |        |  |
|-------------------------------------------------------------|------------------------------------------------|----------|-------|---------|---------------|------------------|---------------|----------------|--------|--|
| UL or lot no.                                               | Section                                        | Township | Range | Lot Idn | Feet from the | North/South line | Feet from the | East/West line | County |  |
| L 1                                                         | 7                                              | 22S      | 33E   |         | 20            | NORTH            | 440           | WEST           | LEA    |  |
| 12 Dedicated Acres 13 Joint or Infill 14 Consolidation Code |                                                |          |       |         | der No.       |                  |               |                |        |  |
| 611.84                                                      |                                                |          |       |         |               |                  |               |                |        |  |

No allowable will be assigned to this completion until all interests have been consolidated or a non-standard unit has been approved by the division.

Distances/areas relative to NAD 83 Combined Scale Factor: 0.9997856 Convergence Angle: 00°22'27.18'

## WELL LOCATION AND ACREAGE DEDICATION PLAT

| <sup>1</sup> API Number    |  | <sup>2</sup> Pool Code | <sup>3</sup> Pool Name             |                          |  |  |
|----------------------------|--|------------------------|------------------------------------|--------------------------|--|--|
| 30-025-48751               |  | 98177                  | WC-025 G-09 S223332A; UPR WOLFCAMP |                          |  |  |
| <sup>4</sup> Property Code |  | <sup>5</sup> P         | Property Name                      | <sup>6</sup> Well Number |  |  |
| 330703                     |  | SENILE FELIN           | ES 18_7 STATE COM                  | 31H                      |  |  |
| 7 OGRID No.                |  | 8 C                    | Operator Name                      | <sup>9</sup> Elevation   |  |  |
| 16696                      |  | OXY                    | Y USA INC.                         | 3658'                    |  |  |

## <sup>10</sup> Surface Location

| UL or lot no. | Section | Township | Range | Lot Idn | Feet from the | North/South line | Feet from the | East/West line | County |
|---------------|---------|----------|-------|---------|---------------|------------------|---------------|----------------|--------|
| N             | 18      | 22S      | 33E   |         | 355           | SOUTH            | 1933          | WEST           | LEA    |

#### <sup>11</sup> Bottom Hole Location If Different From Surface

|                    | "Bottom Hole Location in Different From Surface |               |               |            |               |                  |               |                |        |  |
|--------------------|-------------------------------------------------|---------------|---------------|------------|---------------|------------------|---------------|----------------|--------|--|
| UL or lot no.      | Section                                         | Township      | Range         | Lot Idn    | Feet from the | North/South line | Feet from the | East/West line | County |  |
| L 1                | 7                                               | 22S           | 33E           |            | 20            | NORTH            | 440           | WEST           | LEA    |  |
| 12 Dedicated Acres | 13 Joint or                                     | r Infill 14 ( | Consolidation | Code 15 Or | der No.       |                  |               |                |        |  |
| 611.84             |                                                 |               |               |            |               |                  |               |                |        |  |