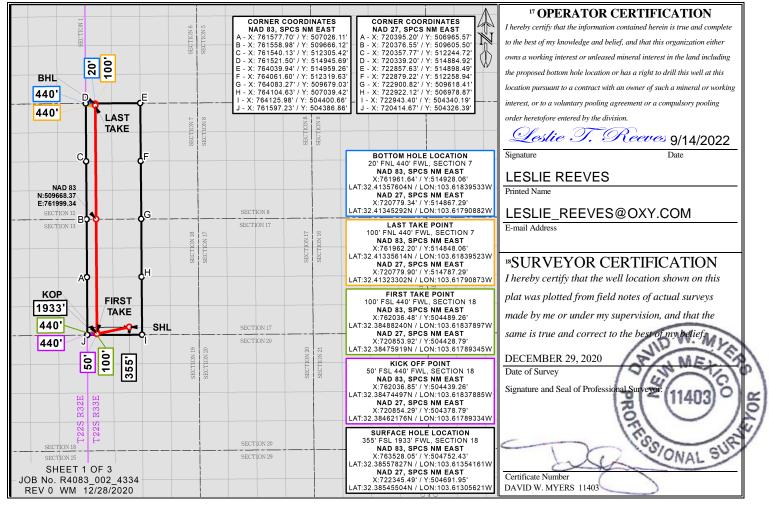

| Office<br>District I – (575)                                                                      | <b>D: 9/23/2022 12:06:0</b><br>O Appropriate District                                                                                                 | Dia                                                                                                               | te of New Me                                                                                                  |                                                                                              |                                                                                                                                                                                                                                                                                                                                                                                                                                                                                                                                                                                                                                                                                                                                                                                                                                                                                                                                                                                                                                                                                                                                                                                                                                                                                                                                                                                                                                                                                                                                                                                                                                                                                                                                                                                                                                                                                                                                                                                                                                                                                                                                | Form C-103                             |
|---------------------------------------------------------------------------------------------------|-------------------------------------------------------------------------------------------------------------------------------------------------------|-------------------------------------------------------------------------------------------------------------------|---------------------------------------------------------------------------------------------------------------|----------------------------------------------------------------------------------------------|--------------------------------------------------------------------------------------------------------------------------------------------------------------------------------------------------------------------------------------------------------------------------------------------------------------------------------------------------------------------------------------------------------------------------------------------------------------------------------------------------------------------------------------------------------------------------------------------------------------------------------------------------------------------------------------------------------------------------------------------------------------------------------------------------------------------------------------------------------------------------------------------------------------------------------------------------------------------------------------------------------------------------------------------------------------------------------------------------------------------------------------------------------------------------------------------------------------------------------------------------------------------------------------------------------------------------------------------------------------------------------------------------------------------------------------------------------------------------------------------------------------------------------------------------------------------------------------------------------------------------------------------------------------------------------------------------------------------------------------------------------------------------------------------------------------------------------------------------------------------------------------------------------------------------------------------------------------------------------------------------------------------------------------------------------------------------------------------------------------------------------|----------------------------------------|
| 、 ,                                                                                               | 393-6161<br>Dr., Hobbs, NM 88240                                                                                                                      | Energy, Mir                                                                                                       | nerals and Natu                                                                                               | aral Resources                                                                               | WELL API NO.                                                                                                                                                                                                                                                                                                                                                                                                                                                                                                                                                                                                                                                                                                                                                                                                                                                                                                                                                                                                                                                                                                                                                                                                                                                                                                                                                                                                                                                                                                                                                                                                                                                                                                                                                                                                                                                                                                                                                                                                                                                                                                                   | Revised July 18, 2013                  |
| District II - (575)                                                                               | ) 748-1283                                                                                                                                            | OIL CON                                                                                                           | SERVATION                                                                                                     | DIVISION                                                                                     | 30-025-48751                                                                                                                                                                                                                                                                                                                                                                                                                                                                                                                                                                                                                                                                                                                                                                                                                                                                                                                                                                                                                                                                                                                                                                                                                                                                                                                                                                                                                                                                                                                                                                                                                                                                                                                                                                                                                                                                                                                                                                                                                                                                                                                   |                                        |
| 811 S. First St., A<br>District III – (505                                                        | Artesia, NM 88210<br>5) 334-6178                                                                                                                      |                                                                                                                   | South St. Fra                                                                                                 |                                                                                              | 5. Indicate Type of L                                                                                                                                                                                                                                                                                                                                                                                                                                                                                                                                                                                                                                                                                                                                                                                                                                                                                                                                                                                                                                                                                                                                                                                                                                                                                                                                                                                                                                                                                                                                                                                                                                                                                                                                                                                                                                                                                                                                                                                                                                                                                                          |                                        |
| 1000 Rio Brazos                                                                                   | Rd., Aztec, NM 87410                                                                                                                                  |                                                                                                                   | nta Fe, NM 8                                                                                                  |                                                                                              | STATE STATE                                                                                                                                                                                                                                                                                                                                                                                                                                                                                                                                                                                                                                                                                                                                                                                                                                                                                                                                                                                                                                                                                                                                                                                                                                                                                                                                                                                                                                                                                                                                                                                                                                                                                                                                                                                                                                                                                                                                                                                                                                                                                                                    | FEE                                    |
| <u>District IV</u> – (505<br>1220 S. St. Franc                                                    | 5) 476-3460<br>cis Dr., Santa Fe, NM                                                                                                                  | 54                                                                                                                |                                                                                                               | 1505                                                                                         | 6. State Oil & Gas Le                                                                                                                                                                                                                                                                                                                                                                                                                                                                                                                                                                                                                                                                                                                                                                                                                                                                                                                                                                                                                                                                                                                                                                                                                                                                                                                                                                                                                                                                                                                                                                                                                                                                                                                                                                                                                                                                                                                                                                                                                                                                                                          | ease No.                               |
| 87505                                                                                             |                                                                                                                                                       |                                                                                                                   |                                                                                                               | -                                                                                            |                                                                                                                                                                                                                                                                                                                                                                                                                                                                                                                                                                                                                                                                                                                                                                                                                                                                                                                                                                                                                                                                                                                                                                                                                                                                                                                                                                                                                                                                                                                                                                                                                                                                                                                                                                                                                                                                                                                                                                                                                                                                                                                                |                                        |
| (DO NOT USE 7                                                                                     | SUNDRY NOTI                                                                                                                                           | CES AND REPOR                                                                                                     |                                                                                                               |                                                                                              | 7. Lease Name or Un                                                                                                                                                                                                                                                                                                                                                                                                                                                                                                                                                                                                                                                                                                                                                                                                                                                                                                                                                                                                                                                                                                                                                                                                                                                                                                                                                                                                                                                                                                                                                                                                                                                                                                                                                                                                                                                                                                                                                                                                                                                                                                            | it Agreement Name                      |
| <b>`</b>                                                                                          | ESERVOIR. USE "APPLIC                                                                                                                                 |                                                                                                                   |                                                                                                               |                                                                                              | SENILE FELINES 1                                                                                                                                                                                                                                                                                                                                                                                                                                                                                                                                                                                                                                                                                                                                                                                                                                                                                                                                                                                                                                                                                                                                                                                                                                                                                                                                                                                                                                                                                                                                                                                                                                                                                                                                                                                                                                                                                                                                                                                                                                                                                                               | 8 7 STATE COM                          |
| PROPOSALS.)                                                                                       | Vell: Oil Well 🛛                                                                                                                                      | Gas Well 🗌 Oth                                                                                                    |                                                                                                               |                                                                                              |                                                                                                                                                                                                                                                                                                                                                                                                                                                                                                                                                                                                                                                                                                                                                                                                                                                                                                                                                                                                                                                                                                                                                                                                                                                                                                                                                                                                                                                                                                                                                                                                                                                                                                                                                                                                                                                                                                                                                                                                                                                                                                                                | H                                      |
| 2. Name of C                                                                                      |                                                                                                                                                       |                                                                                                                   |                                                                                                               |                                                                                              | 9. OGRID Number                                                                                                                                                                                                                                                                                                                                                                                                                                                                                                                                                                                                                                                                                                                                                                                                                                                                                                                                                                                                                                                                                                                                                                                                                                                                                                                                                                                                                                                                                                                                                                                                                                                                                                                                                                                                                                                                                                                                                                                                                                                                                                                |                                        |
| OXY USA IN                                                                                        | 1                                                                                                                                                     |                                                                                                                   |                                                                                                               |                                                                                              | 16696                                                                                                                                                                                                                                                                                                                                                                                                                                                                                                                                                                                                                                                                                                                                                                                                                                                                                                                                                                                                                                                                                                                                                                                                                                                                                                                                                                                                                                                                                                                                                                                                                                                                                                                                                                                                                                                                                                                                                                                                                                                                                                                          |                                        |
| 3. Address of                                                                                     | f Operator                                                                                                                                            |                                                                                                                   |                                                                                                               |                                                                                              | 10. Pool name or Wi                                                                                                                                                                                                                                                                                                                                                                                                                                                                                                                                                                                                                                                                                                                                                                                                                                                                                                                                                                                                                                                                                                                                                                                                                                                                                                                                                                                                                                                                                                                                                                                                                                                                                                                                                                                                                                                                                                                                                                                                                                                                                                            |                                        |
| 5 GREENWA                                                                                         | AY PLAZA SUITE 11                                                                                                                                     | 0, HOUSTON, TX                                                                                                    | 377046                                                                                                        |                                                                                              | WC-025 G-09 S2233<br>RED TANK; BONE                                                                                                                                                                                                                                                                                                                                                                                                                                                                                                                                                                                                                                                                                                                                                                                                                                                                                                                                                                                                                                                                                                                                                                                                                                                                                                                                                                                                                                                                                                                                                                                                                                                                                                                                                                                                                                                                                                                                                                                                                                                                                            | 32A; WOLFCAMP &<br>SPRING,EAST         |
| 4. Well Loca                                                                                      | tion                                                                                                                                                  |                                                                                                                   |                                                                                                               |                                                                                              |                                                                                                                                                                                                                                                                                                                                                                                                                                                                                                                                                                                                                                                                                                                                                                                                                                                                                                                                                                                                                                                                                                                                                                                                                                                                                                                                                                                                                                                                                                                                                                                                                                                                                                                                                                                                                                                                                                                                                                                                                                                                                                                                |                                        |
| Unit                                                                                              | LetterN:                                                                                                                                              | 355feet fro                                                                                                       | om theS                                                                                                       | line and                                                                                     | _1933feet from                                                                                                                                                                                                                                                                                                                                                                                                                                                                                                                                                                                                                                                                                                                                                                                                                                                                                                                                                                                                                                                                                                                                                                                                                                                                                                                                                                                                                                                                                                                                                                                                                                                                                                                                                                                                                                                                                                                                                                                                                                                                                                                 | theWline                               |
| Secti                                                                                             | ion 18                                                                                                                                                |                                                                                                                   | ship 22S                                                                                                      | Range 33E                                                                                    | NMPM                                                                                                                                                                                                                                                                                                                                                                                                                                                                                                                                                                                                                                                                                                                                                                                                                                                                                                                                                                                                                                                                                                                                                                                                                                                                                                                                                                                                                                                                                                                                                                                                                                                                                                                                                                                                                                                                                                                                                                                                                                                                                                                           | County LEA                             |
|                                                                                                   |                                                                                                                                                       | 11. Elevation (Sh                                                                                                 | ow whether DR                                                                                                 | , RKB, RT, GR, etc.                                                                          | .)                                                                                                                                                                                                                                                                                                                                                                                                                                                                                                                                                                                                                                                                                                                                                                                                                                                                                                                                                                                                                                                                                                                                                                                                                                                                                                                                                                                                                                                                                                                                                                                                                                                                                                                                                                                                                                                                                                                                                                                                                                                                                                                             |                                        |
|                                                                                                   |                                                                                                                                                       |                                                                                                                   |                                                                                                               |                                                                                              |                                                                                                                                                                                                                                                                                                                                                                                                                                                                                                                                                                                                                                                                                                                                                                                                                                                                                                                                                                                                                                                                                                                                                                                                                                                                                                                                                                                                                                                                                                                                                                                                                                                                                                                                                                                                                                                                                                                                                                                                                                                                                                                                |                                        |
| CLOSED-LOC                                                                                        | COMMINGLE                                                                                                                                             |                                                                                                                   | _                                                                                                             | CASING/CEMEN                                                                                 | ТЈОВ 🗌                                                                                                                                                                                                                                                                                                                                                                                                                                                                                                                                                                                                                                                                                                                                                                                                                                                                                                                                                                                                                                                                                                                                                                                                                                                                                                                                                                                                                                                                                                                                                                                                                                                                                                                                                                                                                                                                                                                                                                                                                                                                                                                         |                                        |
|                                                                                                   | SURFACE COMMING                                                                                                                                       |                                                                                                                   | Clearly state all                                                                                             | -                                                                                            | d give pertinent dates, in                                                                                                                                                                                                                                                                                                                                                                                                                                                                                                                                                                                                                                                                                                                                                                                                                                                                                                                                                                                                                                                                                                                                                                                                                                                                                                                                                                                                                                                                                                                                                                                                                                                                                                                                                                                                                                                                                                                                                                                                                                                                                                     | L .                                    |
| of star                                                                                           |                                                                                                                                                       | ork). SEE RULE 1                                                                                                  |                                                                                                               |                                                                                              | mpletions: Attach well                                                                                                                                                                                                                                                                                                                                                                                                                                                                                                                                                                                                                                                                                                                                                                                                                                                                                                                                                                                                                                                                                                                                                                                                                                                                                                                                                                                                                                                                                                                                                                                                                                                                                                                                                                                                                                                                                                                                                                                                                                                                                                         |                                        |
|                                                                                                   | C requests approval to                                                                                                                                |                                                                                                                   |                                                                                                               |                                                                                              | ) pool to SENILE FELI                                                                                                                                                                                                                                                                                                                                                                                                                                                                                                                                                                                                                                                                                                                                                                                                                                                                                                                                                                                                                                                                                                                                                                                                                                                                                                                                                                                                                                                                                                                                                                                                                                                                                                                                                                                                                                                                                                                                                                                                                                                                                                          |                                        |
| COM 31H (30-<br>rilling the wel<br>be by well test                                                | -025-48751) as part of<br>ll, a portion of the late<br>per frequency and due                                                                          | eral entered the Bor<br>ration required by (                                                                      | e Spring format<br>Order R-14299.                                                                             | tion. A downhole co<br>The C-102s are atta                                                   | ommingle permit has been ched.                                                                                                                                                                                                                                                                                                                                                                                                                                                                                                                                                                                                                                                                                                                                                                                                                                                                                                                                                                                                                                                                                                                                                                                                                                                                                                                                                                                                                                                                                                                                                                                                                                                                                                                                                                                                                                                                                                                                                                                                                                                                                                 |                                        |
| COM 31H (30-<br>Irilling the wel<br>be by well test                                               | -025-48751) as part of<br>ll, a portion of the late                                                                                                   | eral entered the Bor<br>ration required by (                                                                      | e Spring format<br>Order R-14299.                                                                             | tion. A downhole co<br>The C-102s are atta                                                   | ommingle permit has been ched.                                                                                                                                                                                                                                                                                                                                                                                                                                                                                                                                                                                                                                                                                                                                                                                                                                                                                                                                                                                                                                                                                                                                                                                                                                                                                                                                                                                                                                                                                                                                                                                                                                                                                                                                                                                                                                                                                                                                                                                                                                                                                                 |                                        |
| COM 31H (30-<br>rilling the wel<br>e by well test<br>'his request is                              | -025-48751) as part of<br>ll, a portion of the late<br>per frequency and du<br>for oil production onl                                                 | eral entered the Bor<br>ration required by (<br>ly. Gas production v                                              | ne Spring format<br>Order R-14299.<br>will be handled t                                                       | tion. A downhole co<br>The C-102s are atta<br>through an amendm                              | interpretation of the second s |                                        |
| COM 31H (30-<br>lrilling the wel<br>be by well test<br>This request is                            | -025-48751) as part of<br>ll, a portion of the late<br>per frequency and due                                                                          | eral entered the Bor<br>ration required by (<br>ly. Gas production v                                              | ne Spring format<br>Order R-14299.<br>will be handled t                                                       | tion. A downhole co<br>The C-102s are atta<br>through an amendm                              | interpretation of the second s |                                        |
| COM 31H (30-<br>Irilling the wel<br>be by well test<br>This request is<br>Well Tes                | -025-48751) as part of<br>ll, a portion of the late<br>per frequency and du<br>for oil production onl                                                 | eral entered the Bor<br>ration required by (<br>ly. Gas production v                                              | e Spring format<br>Order R-14299.<br>will be handled t<br>e conducted a                                       | tion. A downhole co<br>The C-102s are atta<br>through an amendm<br>s stipulated by C         | interpretation of the second s |                                        |
| COM 31H (30-<br>Irilling the wel<br>be by well test<br>This request is<br>Well Tes                | -025-48751) as part of<br>ll, a portion of the late<br>per frequency and du<br>for oil production onl                                                 | eral entered the Bor<br>ration required by (<br>ly. Gas production v                                              | ne Spring format<br>Order R-14299.<br>will be handled t                                                       | tion. A downhole co<br>The C-102s are atta<br>through an amendm<br>s stipulated by C         | interpretation of the second s |                                        |
| COM 31H (30-<br>Irilling the wel<br>be by well test<br>This request is<br>Well Tes<br>Spud Date:  | -025-48751) as part of<br>ll, a portion of the late<br>per frequency and du<br>for oil production onl                                                 | eral entered the Bor<br>ration required by (<br>by Gas production v<br>duration shall be                          | e Spring format<br>Order R-14299.<br>will be handled t<br>e conducted a<br>Rig Release Da                     | tion. A downhole co<br>The C-102s are atta<br>through an amendm<br>s stipulated by C<br>ate: | Dimmingle permit has been uched.<br>Thent to PLC-835.<br>Drder PLC-596-D                                                                                                                                                                                                                                                                                                                                                                                                                                                                                                                                                                                                                                                                                                                                                                                                                                                                                                                                                                                                                                                                                                                                                                                                                                                                                                                                                                                                                                                                                                                                                                                                                                                                                                                                                                                                                                                                                                                                                                                                                                                       |                                        |
| COM 31H (30-<br>Irilling the well<br>be by well test<br>This request is<br>Well Tes<br>Spud Date: | -025-48751) as part of<br>II, a portion of the late<br>per frequency and du<br>for oil production on<br>sts frequency and o                           | eral entered the Bor<br>ration required by (<br>ly. Gas production v<br>duration shall be<br>above is true and co | e Spring format<br>Order R-14299.<br>will be handled t<br>e conducted a<br>Rig Release Da                     | tion. A downhole co<br>The C-102s are atta<br>through an amendm<br>s stipulated by C<br>ate: | binningle permit has been ched.<br>Thent to PLC-835.<br>Drder PLC-596-D                                                                                                                                                                                                                                                                                                                                                                                                                                                                                                                                                                                                                                                                                                                                                                                                                                                                                                                                                                                                                                                                                                                                                                                                                                                                                                                                                                                                                                                                                                                                                                                                                                                                                                                                                                                                                                                                                                                                                                                                                                                        | n filed. Allocation will               |
| COM 31H (30-<br>drilling the well<br>be by well test<br>This request is<br>Well Tes<br>Spud Date: | -025-48751) as part of<br>II, a portion of the late<br>per frequency and du<br>for oil production on<br>sts frequency and o                           | eral entered the Bor<br>ration required by (<br>ly. Gas production v<br>duration shall be<br>above is true and co | e Spring format<br>Order R-14299.<br>will be handled t<br>e conducted a<br>Rig Release Da                     | tion. A downhole co<br>The C-102s are atta<br>through an amendm<br>s stipulated by C<br>ate: | Dimmingle permit has been uched.<br>Thent to PLC-835.<br>Drder PLC-596-D                                                                                                                                                                                                                                                                                                                                                                                                                                                                                                                                                                                                                                                                                                                                                                                                                                                                                                                                                                                                                                                                                                                                                                                                                                                                                                                                                                                                                                                                                                                                                                                                                                                                                                                                                                                                                                                                                                                                                                                                                                                       | n filed. Allocation will               |
| 20M 31H (30-<br>rilling the wel<br>e by well test<br>This request is<br>Well Tes<br>pud Date:     | -025-48751) as part of<br>II, a portion of the late<br>per frequency and du<br>for oil production onl<br>sts frequency and of<br>that the information | eral entered the Bor<br>ration required by (<br>ly. Gas production v<br>duration shall be<br>above is true and co | e Spring format<br>Order R-14299.<br>will be handled t<br>e conducted a<br>Rig Release Da<br>omplete to the b | tion. A downhole co<br>The C-102s are atta<br>through an amendm<br>s stipulated by C<br>ate: | binningle permit has been ched.<br>Thent to PLC-835.<br>Drder PLC-596-D                                                                                                                                                                                                                                                                                                                                                                                                                                                                                                                                                                                                                                                                                                                                                                                                                                                                                                                                                                                                                                                                                                                                                                                                                                                                                                                                                                                                                                                                                                                                                                                                                                                                                                                                                                                                                                                                                                                                                                                                                                                        | n filed. Allocation will<br>09/16/2022 |