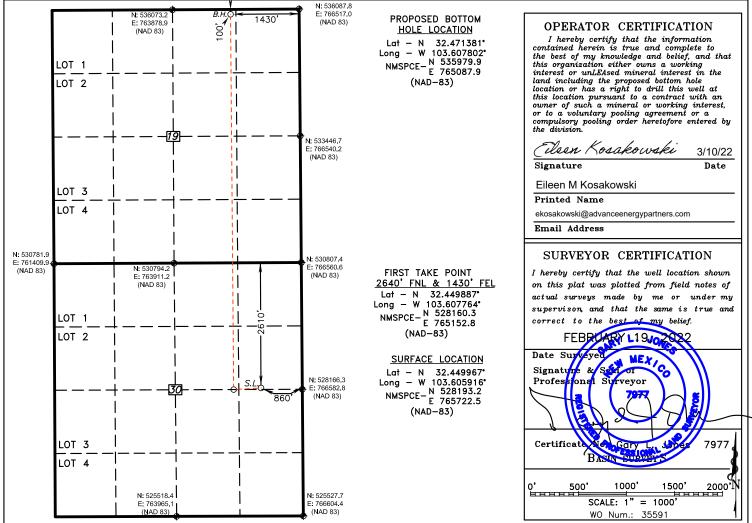

The proposed surface and bottom hole locations and first and last take points are as follows:

- The <u>surface location</u> is located 2,610 feet from the north line and 860 feet from the east line (Unit H) of Section 30,
- The <u>bottom hole</u> location is located 100 feet from the north line and 1,430 feet from the east line (Unit B) of Section 19
- The <u>first take point</u> is located 2,540 feet from the north line and 1,430 feet from the east line (Unit G) of Section 30,
- The <u>last take point</u> is located 100 feet from the north line and 1,430 feet form the east line (Unit B) of Section 19.

The Dagger State Com 306H (30-025-49941) is an oil well located in WC-025 G-07 S21330F; Bone Spring pool [97927].

Since this acreage is governed by the Division's statewide rules, the completed interval for this well will be unorthodox because the first take point is closer than the standard offsets to the eastern boundary of the spacing unit and encroaches on the E2NE of Section 30 and E2E2 of Section 19, Township 21 South, Range 33 East, Lea County, New Mexico. Approval of the NSL will allow Advance to use its preferred well spacing for horizontal wells in this area and thereby maximize recovery and prevent waste.

**Exhibit A** is a Form C-102 showing the completed interval of the Dagger State Com 306H well which encroaches on the spacing unit/tracts to the east in the E2NE of Section 30 and E2E2 of Section 19.

#### Surface Location

| ſ | UL or lot No. | Section | Township | Range | Lot Idn | Feet from the | SOUTH/South line | Feet from the | East/West line | County |
|---|---------------|---------|----------|-------|---------|---------------|------------------|---------------|----------------|--------|
|   | Н             | 30      | 21 S     | 33 E  |         | 2610          | NORTH            | 860           | EAST           | LEA    |

#### Bottom Hole Location If Different From Surface

| UL or lot No.                     | Section | Township   | Range          | Lot Idn | Feet from the | SOUTH/South line | Feet from the | East/West line | County |
|-----------------------------------|---------|------------|----------------|---------|---------------|------------------|---------------|----------------|--------|
| В                                 | 19      | 21 S       | 33 E           |         | 100           | NORTH            | 1430          | EAST           | LEA    |
| Dedicated Acres   Joint or Infill |         | r Infill C | onsolidation ( | Code Or | der No.       | •                |               |                |        |
| 240                               |         |            | С              |         |               |                  |               |                |        |