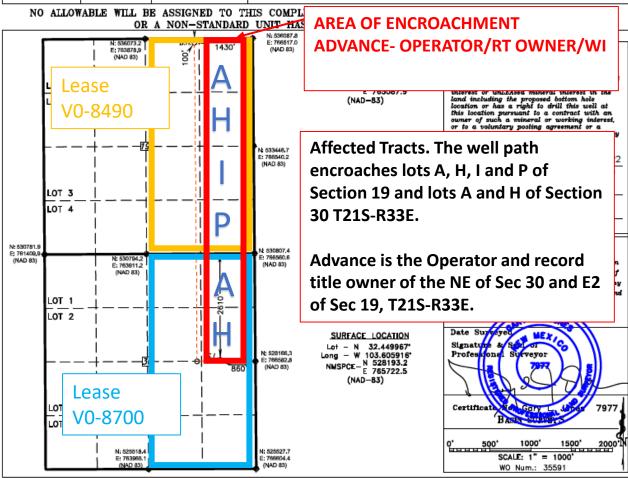

**Exhibit B** is a plat for Sections 30 and 19 that shows the Dagger State Com 306H well in relation to the adjoining spacing unit/tracts to the east. As shown on the plat, the affected spacing unit to the east is

New Mexico OCD May 25, 2022 Page 2

operated by Advance Energy Partners Hat Mesa ("Advance") and Advance is the only offset operator to the east. Accordingly, the only "affected persons" are the applicant, Advance Energy Partners Hat Mesa, LLC and the State of New Mexico.

| Туре                  | Affected Party        | Location       | State of NM Lease |
|-----------------------|-----------------------|----------------|-------------------|
| Operator/Working      | Advance Energy        | E2E2 of Sec 19 | V0 8490           |
| Interest/Record Title | Partners Hat Mesa LLC | E2NE of Sec 30 | V0 8700           |
| Federal/State Mineral | The State of New      | E2E2 of Sec 19 | V0 8490           |
| Interest              | Mexico                | E2NE of Sec 30 | V0 8700           |

# NO ALLOWABLE WILL BE ASSIGNED TO THIS COMPLETION UNTIL ALL INTERESTS HAVE BEEN CONSOLIDATED OR A NON-STANDARD UNIT HAS BEEN APPROVED BY THE DIVISION

# **EXHIBIT B**

| API Number<br>30-025-49941 | Pool Code<br>97927 |                   |       |  |  |  |  |
|----------------------------|--------------------|-------------------|-------|--|--|--|--|
| Property Code              | Proj               | Property Name     |       |  |  |  |  |
| 319601                     | DAGGER             | DAGGER STATE COM  |       |  |  |  |  |
| OGRID No.                  | Ope                | Operator Name     |       |  |  |  |  |
| 372417                     | ADVANCE ENERGY     | PARTNERS HAT MESA | 3786' |  |  |  |  |