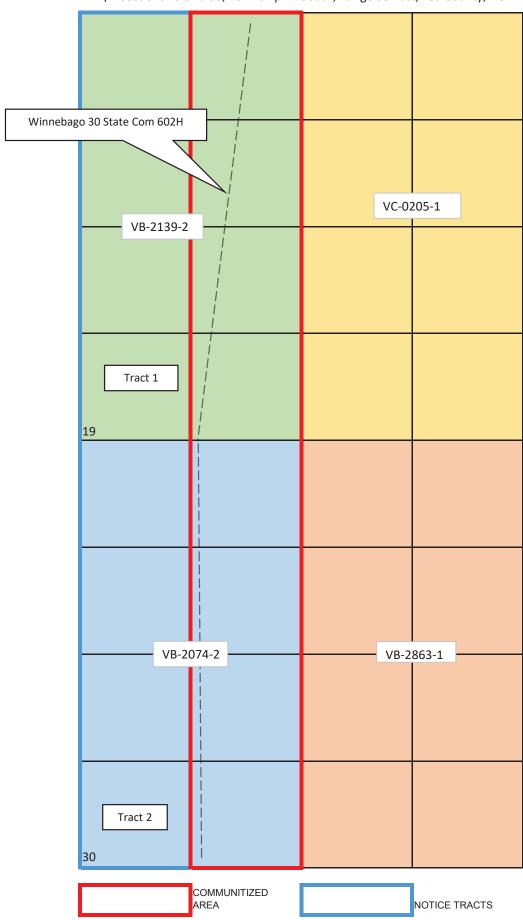

completed interval will allow Centennial to use its preferred well spacing plan for horizontal wells in this area, which will maximize recovery and prevent waste.

**Exhibit B** is a Form C-102 showing the proposed Winnebago 30 State Com #602H well encroaches on the spacing unit/tracts to the west in the W/2 W/2 of Sections 19 and 30, T22S, R35E.

**Exhibit** C is a plat for Sections 19 and 30, T22S, R35E, that shows the proposed Winnebago 30 State Com #602H well in relation to the adjoining spacing unit/tracts to the west. Exhibit C also includes an ownership list for the affected spacing unit to the west, showing that it is owned by Centennial, as the working interest owner. In addition, the exhibit identifies that these are State leases. Accordingly, the "affected persons" <sup>1</sup> are the applicant, Centennial Resource Production, LLC, and the New Mexico State Land Office.

Winnebago 30 State Com 602H NSL Map W/2 Sections 19 and 30, Township 22 South, Range 35 East, Lea County, New Mexico