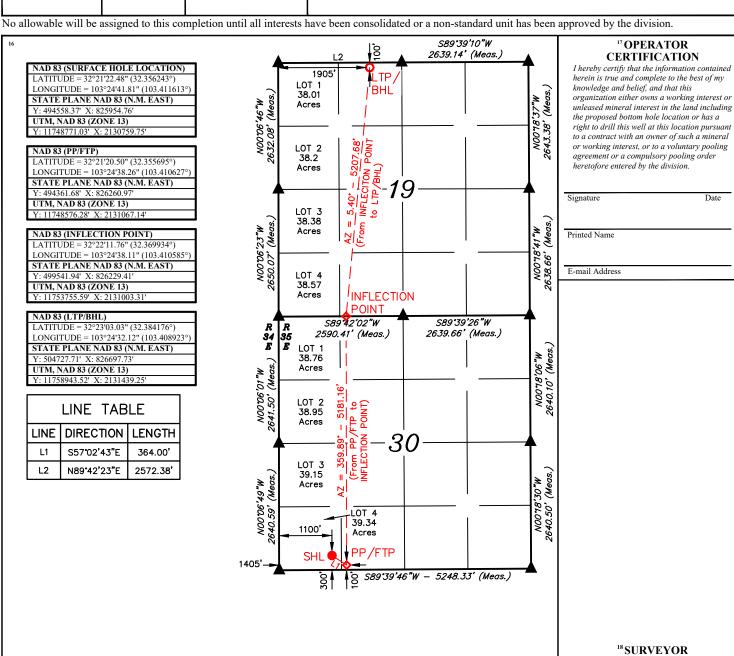

The proposed location is as follows:

- Surface location: 300' FSL and 1100' FWL (Lot 4) of Section 30
- Bottom hole location: 100' FNL and 1905' FWL (Unit C) of Section 19
- First take point: 100' FSL and 1405' FWL (Unit N) of Section 30
- Last take point: 100' FNL and 1905' FWL (Unit C) of Section 19

Since this acreage is governed by the Division's statewide rules, the completed interval for this well will be unorthodox because it is closer than the standard offsets to the western boundary of the spacing unit – thus encroaching on the W/2 W/2 of Sections 19 and 30, T22S, R35E. As explained in the engineering statement included as **Exhibit A**, approval of the unorthodox,

completed interval will allow Centennial to use its preferred well spacing plan for horizontal wells in this area, which will maximize recovery and prevent waste.

**Exhibit B** is a Form C-102 showing the proposed Winnebago 30 State Com #602H well encroaches on the spacing unit/tracts to the west in the W/2 W/2 of Sections 19 and 30, T22S, R35E.

#### <sup>10</sup> Surface Location

| ſ   | UL or lot no. | Section | Township | Range | Lot Idn | Feet from the | North/South line | Feet from the | East/West line | County |
|-----|---------------|---------|----------|-------|---------|---------------|------------------|---------------|----------------|--------|
| - [ | 4             | 30      | 22S      | 35E   |         | 300           | SOUTH            | 1100          | WEST           | LEA    |

#### <sup>11</sup>Bottom Hole Location If Different From Surface

| UL or lot no.<br>C | Secti<br>19 | ion<br>)      | Township<br>22S | Range<br>35E | Lot Idn       | Fe | eet from the<br>100 | North/South line<br>NORTH | Feet from the<br>1905 | East/West line<br>WEST | County<br>LEA |
|--------------------|-------------|---------------|-----------------|--------------|---------------|----|---------------------|---------------------------|-----------------------|------------------------|---------------|
| 12 Dedicated Acre  | es          | 13 <b>J</b> 0 | int or Infill   | 14 Conso     | lidation Code |    | 15 Order No.        |                           |                       |                        |               |

# CERTIFICATION

I hereby certify that the well location shown on this plat was plotted from field notes of actual surveys made by me or under my supervision, and that the same is true and correct to the best of my belief.

May 19, 2022

Date of Survey

Signature and Seal of Professional Surveyor: