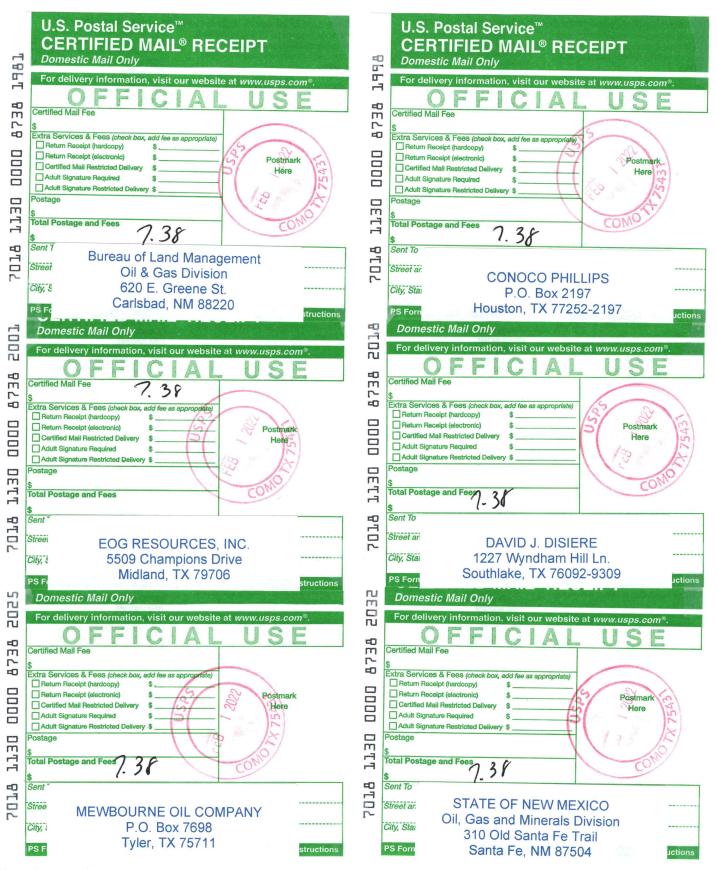

#### XIV. PROOF OF NOTICE pursuant to the following criteria is ATTACHED.

All applicants must furnish proof that a copy of the application has been furnished, by certified or registered mail, to the owner of the surface of the land on which the well is to be located and to each leasehold operator within one-half mile of the well location.

Where an application is subject to administrative approval, a proof of publication must be submitted. Such proof shall consist of a copy of the legal advertisement which was published in the county in which the well is located. The contents of such advertisement must include:

- (1) The name, address, phone number, and contact party for the applicant;
- (2) The intended purpose of the injection well; with the exact location of single wells or the Section, Township, and Range location of multiple wells;
- (3) The formation name and depth with expected maximum injection rates and pressures; and,
- (4) A notation that interested parties must file objections or requests for hearing with the Oil Conservation Division, 1220 South St. Francis Dr., Santa Fe, New Mexico 87505, within 15 days.