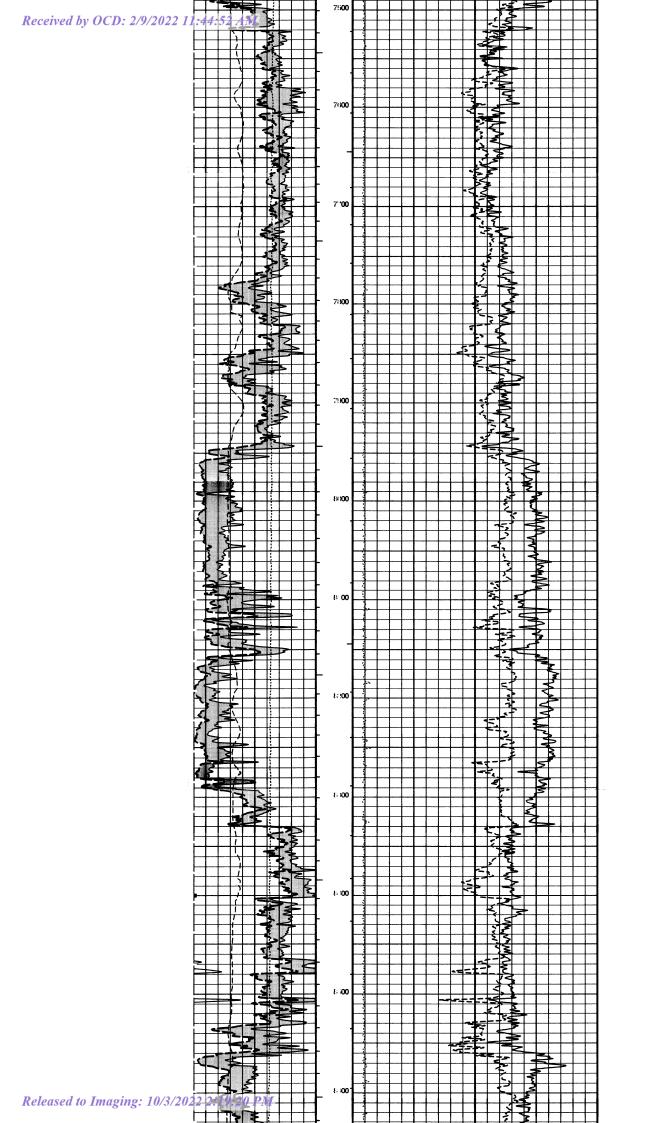

#### **APPLICATION FOR AUTHORIZATION TO INJECT**

- I. PURPOSE: **SWD Reinstatement** and the application **qualifies** for administrative approval.
- II.OPERATOR:<br/>ADDRESS:Spur Energy Partners, LLC (Ogrid 328947)<br/>9655 Katy Freeway, Ste.500, Houston, Texas 77024
  - CONTACT PARTY: Sarah Chapman, Spur Regulatory Director (832) 930-8502 Agent: SOS Consulting, LLC – Ben Stone (903) 488-9850
- III. WELL DATA: All well data and applicable wellbore diagrams are ATTACHED hereto.
- IV. This is not an expansion of an existing project.
- V. **A map is ATTACHED** that identifies all wells and leases within two miles of any proposed injection well with a one-half mile radius circle drawn around each proposed injection well. This circle identifies the well's area of review.
- \*VI. A tabulation is ATTACHED of data on all wells of public record within the area of review which penetrate the proposed injection zone. (3 AOR wells penetrate the subject interval 1 P&A penetrates.) The data includes a description of each well's type, construction, date drilled, location, depth, and a schematic of any plugged well illustrating all plugging detail.
- VII. The following data is ATTACHED on the proposed operation, including:
  - 1. Proposed average and maximum daily rate and volume of fluids to be injected;
  - 2. Whether the system is open or closed;
  - 3. Proposed average and maximum injection pressure;
  - 4. Sources and an appropriate analysis of injection fluid and compatibility with the receiving formation if other than reinjected produced water; and,
  - 5. If injection is for disposal purposes into a zone not productive of oil or gas at or within one mile of the proposed well, attach a chemical analysis of the disposal zone formation water (may be measured or inferred from existing literature, studies, nearby wells, etc.).
- \*VIII. Appropriate geologic data on the injection zone is ATTACHED including appropriate lithologic detail, geologic name, thickness, and depth. Give the geologic name, and depth to bottom of all underground sources of drinking water (aquifers containing waters with total dissolved solids concentrations of 10,000 mg/l or less) overlying the proposed injection zone as well as any such sources known to be immediately underlying the injection interval.
- IX. The well may be acidized to clean perforations and formation w/ approximately 7500 gals 15% HCl.
- \*X. There is no applicable test data on the well however, any previous well logs have been filed with the Division and they need not be resubmitted. An offsetting well log strip of subject interval is ATTACHED.
- \*XI. State Engineer's records indicate there are NO water wells within one mile the proposed SWD.
- XII. An affirmative statement is ATTACHED that available geologic and engineering data has been examined and no evidence was found of open faults or any other hydrologic connection between the disposal zone and any underground sources of drinking water.
- XIII. "Proof of Notice" section on the next page of this form has been completed and ATTACHED. There are 6 offset operators or lessees plus state and federal minerals within one mile - all have been noticed.
- XIV. Certification: I hereby certify that the information submitted with this application is true and correct to the best of my knowledge and belief.