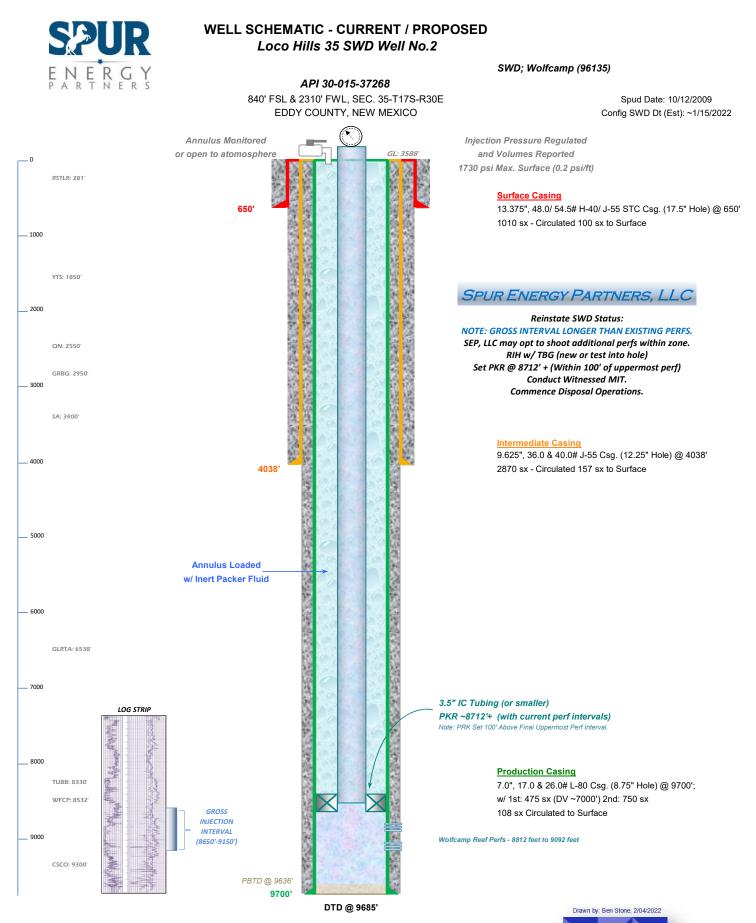

#### Page 2

III. WELL DATA – The following information and data is included and ATTACHED:

- A. The following well data must be submitted for each injection well covered by this application. The data must be both in tabular and schematic form and shall include:
  - (1) Lease name; Well No.; Location by Section, Township and Range; and footage location within the section.
  - (2) Each casing string used with its size, setting depth, sacks of cement used, hole size, top of cement, and how such top was determined.
  - (3) A description of the tubing to be used including its size, lining material, and setting depth.

(4) The name, model, and setting depth of the packer used or a description of any other seal system or assembly used.

Division District Offices have supplies of Well Data Sheets which may be used or which may be used as models for this purpose. Applicants for several identical wells may submit a "typical data sheet" rather than submitting the data for each well.

- B. The following must be submitted for each injection well covered by this application. All items must be addressed for the initial well. Responses for additional wells need be shown only when different. Information shown on schematics need not be repeated.
  - (1) The name of the injection formation and, if applicable, the field or pool name.
  - (2) The injection interval and whether it is perforated or open-hole.
  - (3) State if the well was drilled for injection or, if not, the original purpose of the well.
  - (4) Give the depths of any other perforated intervals and detail on the sacks of cement or bridge plugs used to seal off such perforations.
  - (5) Give the depth to and the name of the next higher and next lower oil or gas zone in the area of the well, if any.