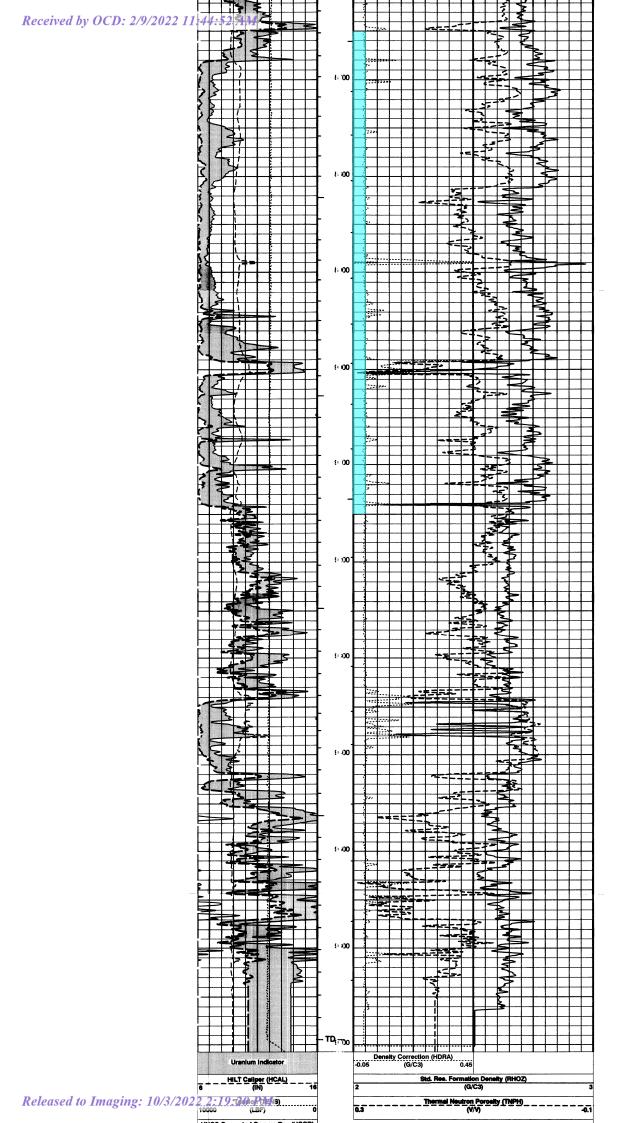

#### **APPLICATION FOR AUTHORIZATION TO INJECT**

- I. PURPOSE: **SWD Reinstatement** and the application **qualifies** for administrative approval.
- II.OPERATOR:<br/>ADDRESS:Spur Energy Partners, LLC (Ogrid 328947)<br/>9655 Katy Freeway, Ste.500, Houston, Texas 77024
  - CONTACT PARTY: Sarah Chapman, Spur Regulatory Director (832) 930-8502 Agent: SOS Consulting, LLC – Ben Stone (903) 488-9850
- III. WELL DATA: All well data and applicable wellbore diagrams are ATTACHED hereto.
- IV. This is not an expansion of an existing project.
- V. **A map is ATTACHED** that identifies all wells and leases within two miles of any proposed injection well with a one-half mile radius circle drawn around each proposed injection well. This circle identifies the well's area of review.
- \*VI. A tabulation is ATTACHED of data on all wells of public record within the area of review which penetrate the proposed injection zone. (3 AOR wells penetrate the subject interval 1 P&A penetrates.) The data includes a description of each well's type, construction, date drilled, location, depth, and a schematic of any plugged well illustrating all plugging detail.
- VII. The following data is ATTACHED on the proposed operation, including:
  - 1. Proposed average and maximum daily rate and volume of fluids to be injected;
  - 2. Whether the system is open or closed;
  - 3. Proposed average and maximum injection pressure;
  - 4. Sources and an appropriate analysis of injection fluid and compatibility with the receiving formation if other than reinjected produced water; and,
  - 5. If injection is for disposal purposes into a zone not productive of oil or gas at or within one mile of the proposed well, attach a chemical analysis of the disposal zone formation water (may be measured or inferred from existing literature, studies, nearby wells, etc.).
- \*VIII. Appropriate geologic data on the injection zone is ATTACHED including appropriate lithologic detail, geologic name, thickness, and depth. Give the geologic name, and depth to bottom of all underground sources of drinking water (aquifers containing waters with total dissolved solids concentrations of 10,000 mg/l or less) overlying the proposed injection zone as well as any such sources known to be immediately underlying the injection interval.
- IX. The well may be acidized to clean perforations and formation w/ approximately 7500 gals 15% HCl.
- \*X. There is no applicable test data on the well however, any previous well logs have been filed with the Division and they need not be resubmitted. An offsetting well log strip of subject interval is ATTACHED.
- \*XI. State Engineer's records indicate there are NO water wells within one mile the proposed SWD.
- XII. An affirmative statement is ATTACHED that available geologic and engineering data has been examined and no evidence was found of open faults or any other hydrologic connection between the disposal zone and any underground sources of drinking water.
- XIII. "Proof of Notice" section on the next page of this form has been completed and ATTACHED. There are 6 offset operators or lessees plus state and federal minerals within one mile - all have been noticed.
- XIV. Certification: I hereby certify that the information submitted with this application is true and correct to the best of my knowledge and belief.