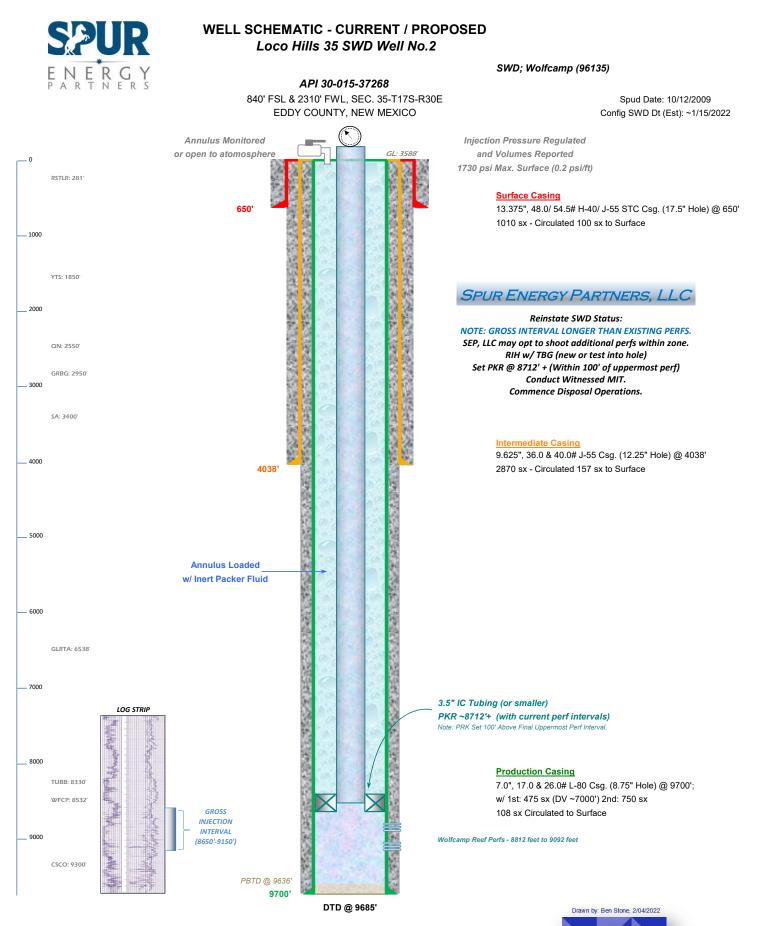

#### **APPLICATION FOR AUTHORIZATION TO INJECT**

- I. PURPOSE: **SWD Reinstatement** and the application **qualifies** for administrative approval.
- II.OPERATOR:<br/>ADDRESS:Spur Energy Partners, LLC (Ogrid 328947)<br/>9655 Katy Freeway, Ste.500, Houston, Texas 77024
  - CONTACT PARTY: Sarah Chapman, Spur Regulatory Director (832) 930-8502 Agent: SOS Consulting, LLC – Ben Stone (903) 488-9850
- III. WELL DATA: All well data and applicable wellbore diagrams are ATTACHED hereto.
- IV. This is not an expansion of an existing project.
- V. **A map is ATTACHED** that identifies all wells and leases within two miles of any proposed injection well with a one-half mile radius circle drawn around each proposed injection well. This circle identifies the well's area of review.
- \*VI. A tabulation is ATTACHED of data on all wells of public record within the area of review which penetrate the proposed injection zone. (3 AOR wells penetrate the subject interval 1 P&A penetrates.) The data includes a description of each well's type, construction, date drilled, location, depth, and a schematic of any plugged well illustrating all plugging detail.
- VII. The following data is ATTACHED on the proposed operation, including:
  - 1. Proposed average and maximum daily rate and volume of fluids to be injected;
  - 2. Whether the system is open or closed;
  - 3. Proposed average and maximum injection pressure;
  - 4. Sources and an appropriate analysis of injection fluid and compatibility with the receiving formation if other than reinjected produced water; and,
  - 5. If injection is for disposal purposes into a zone not productive of oil or gas at or within one mile of the proposed well, attach a chemical analysis of the disposal zone formation water (may be measured or inferred from existing literature, studies, nearby wells, etc.).
- \*VIII. Appropriate geologic data on the injection zone is ATTACHED including appropriate lithologic detail, geologic name, thickness, and depth. Give the geologic name, and depth to bottom of all underground sources of drinking water (aquifers containing waters with total dissolved solids concentrations of 10,000 mg/l or less) overlying the proposed injection zone as well as any such sources known to be immediately underlying the injection interval.
- IX. The well may be acidized to clean perforations and formation w/ approximately 7500 gals 15% HCl.
- \*X. There is no applicable test data on the well however, any previous well logs have been filed with the Division and they need not be resubmitted. An offsetting well log strip of subject interval is ATTACHED.
- \*XI. State Engineer's records indicate there are NO water wells within one mile the proposed SWD.
- XII. An affirmative statement is ATTACHED that available geologic and engineering data has been examined and no evidence was found of open faults or any other hydrologic connection between the disposal zone and any underground sources of drinking water.
- XIII. "Proof of Notice" section on the next page of this form has been completed and ATTACHED. There are 6 offset operators or lessees plus state and federal minerals within one mile - all have been noticed.
- XIV. Certification: I hereby certify that the information submitted with this application is true and correct to the best of my knowledge and belief.

#### Page 2

III. WELL DATA – The following information and data is included and ATTACHED:

- A. The following well data must be submitted for each injection well covered by this application. The data must be both in tabular and schematic form and shall include:
  - (1) Lease name; Well No.; Location by Section, Township and Range; and footage location within the section.
  - (2) Each casing string used with its size, setting depth, sacks of cement used, hole size, top of cement, and how such top was determined.
  - (3) A description of the tubing to be used including its size, lining material, and setting depth.

(4) The name, model, and setting depth of the packer used or a description of any other seal system or assembly used.

Division District Offices have supplies of Well Data Sheets which may be used or which may be used as models for this purpose. Applicants for several identical wells may submit a "typical data sheet" rather than submitting the data for each well.

- B. The following must be submitted for each injection well covered by this application. All items must be addressed for the initial well. Responses for additional wells need be shown only when different. Information shown on schematics need not be repeated.
  - (1) The name of the injection formation and, if applicable, the field or pool name.
  - (2) The injection interval and whether it is perforated or open-hole.
  - (3) State if the well was drilled for injection or, if not, the original purpose of the well.
  - (4) Give the depths of any other perforated intervals and detail on the sacks of cement or bridge plugs used to seal off such perforations.
  - (5) Give the depth to and the name of the next higher and next lower oil or gas zone in the area of the well, if any.