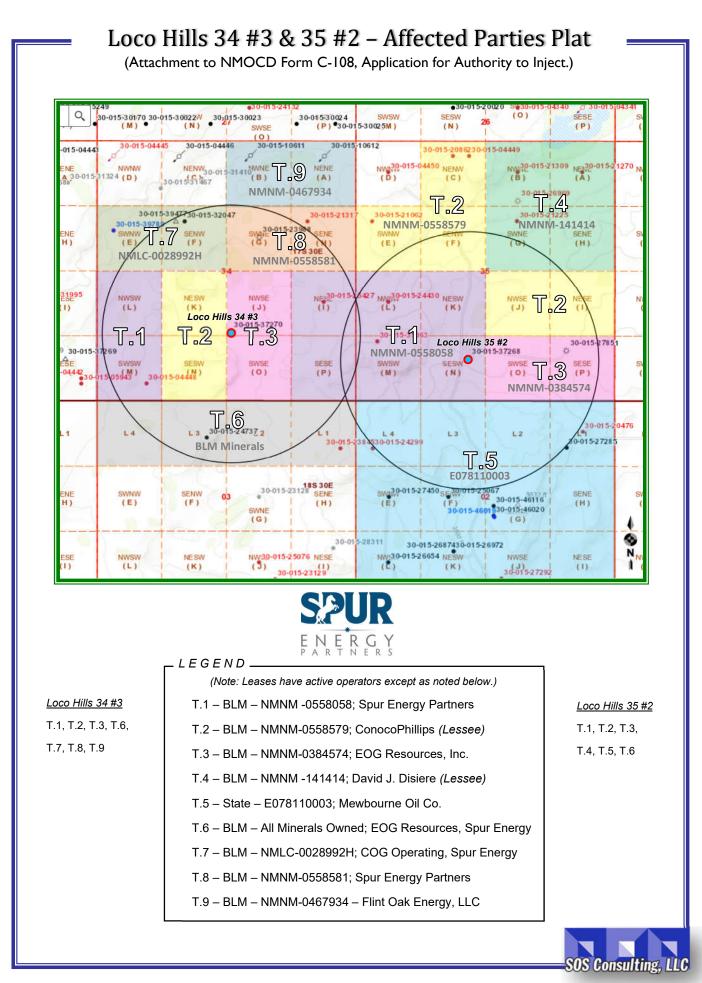

#### **APPLICATION FOR AUTHORIZATION TO INJECT**

- I. PURPOSE: **SWD Reinstatement** and the application **qualifies** for administrative approval.
- II.OPERATOR:<br/>ADDRESS:Spur Energy Partners, LLC (Ogrid 328947)<br/>9655 Katy Freeway, Ste.500, Houston, Texas 77024
  - CONTACT PARTY: Sarah Chapman, Spur Regulatory Director (832) 930-8502 Agent: SOS Consulting, LLC – Ben Stone (903) 488-9850
- III. WELL DATA: All well data and applicable wellbore diagrams are ATTACHED hereto.
- IV. This is not an expansion of an existing project.
- V. **A map is ATTACHED** that identifies all wells and leases within two miles of any proposed injection well with a one-half mile radius circle drawn around each proposed injection well. This circle identifies the well's area of review.
- \*VI. A tabulation is ATTACHED of data on all wells of public record within the area of review which penetrate the proposed injection zone. (3 AOR wells penetrate the subject interval 1 P&A penetrates.) The data includes a description of each well's type, construction, date drilled, location, depth, and a schematic of any plugged well illustrating all plugging detail.
- VII. The following data is ATTACHED on the proposed operation, including:
  - 1. Proposed average and maximum daily rate and volume of fluids to be injected;
  - 2. Whether the system is open or closed;
  - 3. Proposed average and maximum injection pressure;
  - 4. Sources and an appropriate analysis of injection fluid and compatibility with the receiving formation if other than reinjected produced water; and,
  - 5. If injection is for disposal purposes into a zone not productive of oil or gas at or within one mile of the proposed well, attach a chemical analysis of the disposal zone formation water (may be measured or inferred from existing literature, studies, nearby wells, etc.).
- \*VIII. Appropriate geologic data on the injection zone is ATTACHED including appropriate lithologic detail, geologic name, thickness, and depth. Give the geologic name, and depth to bottom of all underground sources of drinking water (aquifers containing waters with total dissolved solids concentrations of 10,000 mg/l or less) overlying the proposed injection zone as well as any such sources known to be immediately underlying the injection interval.
- IX. The well may be acidized to clean perforations and formation w/ approximately 7500 gals 15% HCl.
- \*X. There is no applicable test data on the well however, any previous well logs have been filed with the Division and they need not be resubmitted. An offsetting well log strip of subject interval is ATTACHED.
- \*XI. State Engineer's records indicate there are NO water wells within one mile the proposed SWD.
- XII. An affirmative statement is ATTACHED that available geologic and engineering data has been examined and no evidence was found of open faults or any other hydrologic connection between the disposal zone and any underground sources of drinking water.
- XIII. "Proof of Notice" section on the next page of this form has been completed and ATTACHED. There are 6 offset operators or lessees plus state and federal minerals within one mile - all have been noticed.
- XIV. Certification: I hereby certify that the information submitted with this application is true and correct to the best of my knowledge and belief.

#### XIV. PROOF OF NOTICE pursuant to the following criteria is ATTACHED.

All applicants must furnish proof that a copy of the application has been furnished, by certified or registered mail, to the owner of the surface of the land on which the well is to be located and to each leasehold operator within one-half mile of the well location.