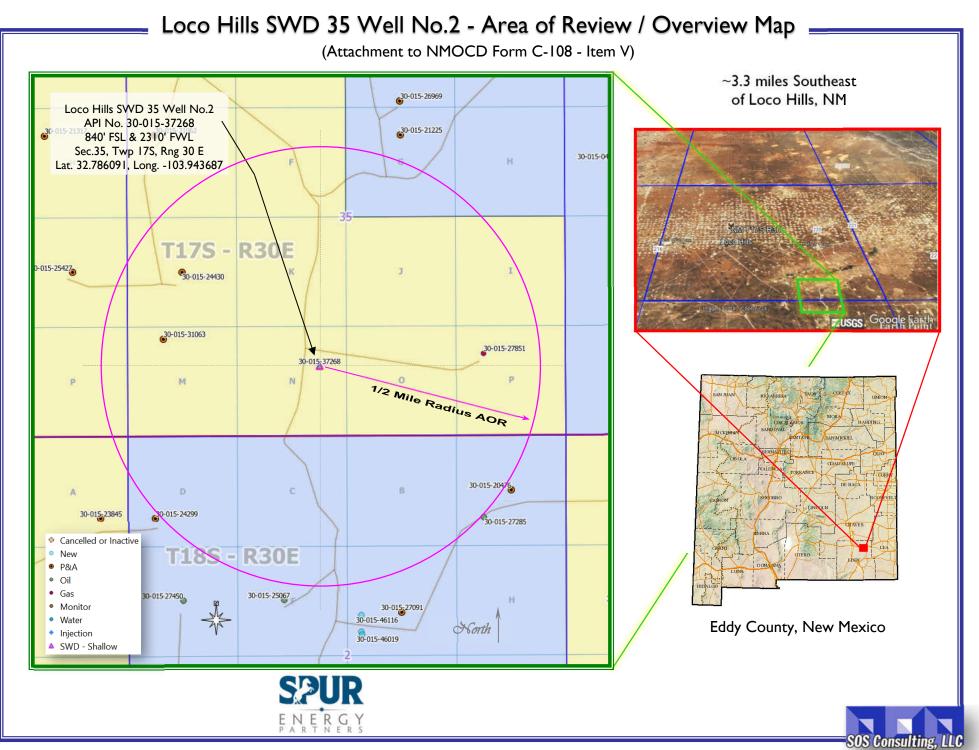

#### **APPLICATION FOR AUTHORIZATION TO INJECT**

- I. PURPOSE: **SWD Reinstatement** and the application **qualifies** for administrative approval.
- II.OPERATOR:<br/>ADDRESS:Spur Energy Partners, LLC (Ogrid 328947)<br/>9655 Katy Freeway, Ste.500, Houston, Texas 77024
  - CONTACT PARTY: Sarah Chapman, Spur Regulatory Director (832) 930-8502 Agent: SOS Consulting, LLC – Ben Stone (903) 488-9850
- III. WELL DATA: All well data and applicable wellbore diagrams are ATTACHED hereto.
- IV. This is not an expansion of an existing project.
- V. **A map is ATTACHED** that identifies all wells and leases within two miles of any proposed injection well with a one-half mile radius circle drawn around each proposed injection well. This circle identifies the well's area of review.
- \*VI. A tabulation is ATTACHED of data on all wells of public record within the area of review which penetrate the proposed injection zone. (3 AOR wells penetrate the subject interval 1 P&A penetrates.) The data includes a description of each well's type, construction, date drilled, location, depth, and a schematic of any plugged well illustrating all plugging detail.
- VII. The following data is ATTACHED on the proposed operation, including:
  - 1. Proposed average and maximum daily rate and volume of fluids to be injected;
  - 2. Whether the system is open or closed;
  - 3. Proposed average and maximum injection pressure;
  - 4. Sources and an appropriate analysis of injection fluid and compatibility with the receiving formation if other than reinjected produced water; and,
  - 5. If injection is for disposal purposes into a zone not productive of oil or gas at or within one mile of the proposed well, attach a chemical analysis of the disposal zone formation water (may be measured or inferred from existing literature, studies, nearby wells, etc.).
- \*VIII. Appropriate geologic data on the injection zone is ATTACHED including appropriate lithologic detail, geologic name, thickness, and depth. Give the geologic name, and depth to bottom of all underground sources of drinking water (aquifers containing waters with total dissolved solids concentrations of 10,000 mg/l or less) overlying the proposed injection zone as well as any such sources known to be immediately underlying the injection interval.
- IX. The well may be acidized to clean perforations and formation w/ approximately 7500 gals 15% HCl.
- \*X. There is no applicable test data on the well however, any previous well logs have been filed with the Division and they need not be resubmitted. An offsetting well log strip of subject interval is ATTACHED.
- \*XI. State Engineer's records indicate there are NO water wells within one mile the proposed SWD.
- XII. An affirmative statement is ATTACHED that available geologic and engineering data has been examined and no evidence was found of open faults or any other hydrologic connection between the disposal zone and any underground sources of drinking water.
- XIII. "Proof of Notice" section on the next page of this form has been completed and ATTACHED. There are 6 offset operators or lessees plus state and federal minerals within one mile - all have been noticed.
- XIV. Certification: I hereby certify that the information submitted with this application is true and correct to the best of my knowledge and belief.