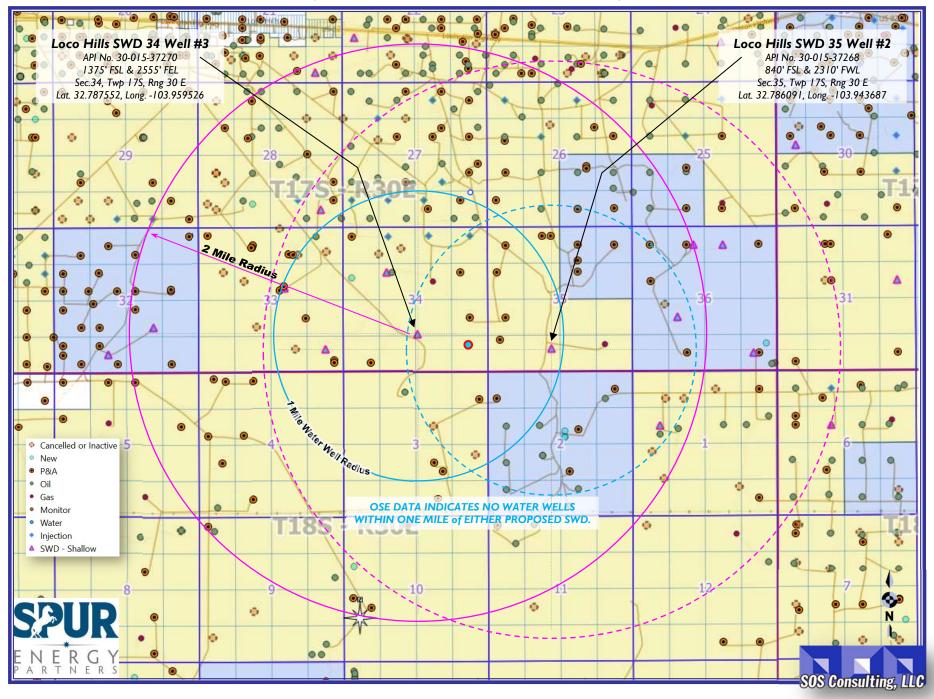

#### **APPLICATION FOR AUTHORIZATION TO INJECT**

- I. PURPOSE: **SWD Reinstatement** and the application **qualifies** for administrative approval.
- II.OPERATOR:<br/>ADDRESS:Spur Energy Partners, LLC (Ogrid 328947)<br/>9655 Katy Freeway, Ste.500, Houston, Texas 77024
  - CONTACT PARTY: Sarah Chapman, Spur Regulatory Director (832) 930-8502 Agent: SOS Consulting, LLC – Ben Stone (903) 488-9850
- III. WELL DATA: All well data and applicable wellbore diagrams are ATTACHED hereto.
- IV. This is not an expansion of an existing project.
- V. **A map is ATTACHED** that identifies all wells and leases within two miles of any proposed injection well with a one-half mile radius circle drawn around each proposed injection well. This circle identifies the well's area of review.
- \*VI. A tabulation is ATTACHED of data on all wells of public record within the area of review which penetrate the proposed injection zone. (3 AOR wells penetrate the subject interval 1 P&A penetrates.) The data includes a description of each well's type, construction, date drilled, location, depth, and a schematic of any plugged well illustrating all plugging detail.
- VII. The following data is ATTACHED on the proposed operation, including:
  - 1. Proposed average and maximum daily rate and volume of fluids to be injected;
  - 2. Whether the system is open or closed;
  - 3. Proposed average and maximum injection pressure;
  - 4. Sources and an appropriate analysis of injection fluid and compatibility with the receiving formation if other than reinjected produced water; and,
  - 5. If injection is for disposal purposes into a zone not productive of oil or gas at or within one mile of the proposed well, attach a chemical analysis of the disposal zone formation water (may be measured or inferred from existing literature, studies, nearby wells, etc.).
- \*VIII. Appropriate geologic data on the injection zone is ATTACHED including appropriate lithologic detail, geologic name, thickness, and depth. Give the geologic name, and depth to bottom of all underground sources of drinking water (aquifers containing waters with total dissolved solids concentrations of 10,000 mg/l or less) overlying the proposed injection zone as well as any such sources known to be immediately underlying the injection interval.
- IX. The well may be acidized to clean perforations and formation w/ approximately 7500 gals 15% HCl.
- \*X. There is no applicable test data on the well however, any previous well logs have been filed with the Division and they need not be resubmitted. An offsetting well log strip of subject interval is ATTACHED.
- \*XI. State Engineer's records indicate there are NO water wells within one mile the proposed SWD.
- XII. An affirmative statement is ATTACHED that available geologic and engineering data has been examined and no evidence was found of open faults or any other hydrologic connection between the disposal zone and any underground sources of drinking water.
- XIII. "Proof of Notice" section on the next page of this form has been completed and ATTACHED. There are 6 offset operators or lessees plus state and federal minerals within one mile - all have been noticed.
- XIV. Certification: I hereby certify that the information submitted with this application is true and correct to the best of my knowledge and belief.