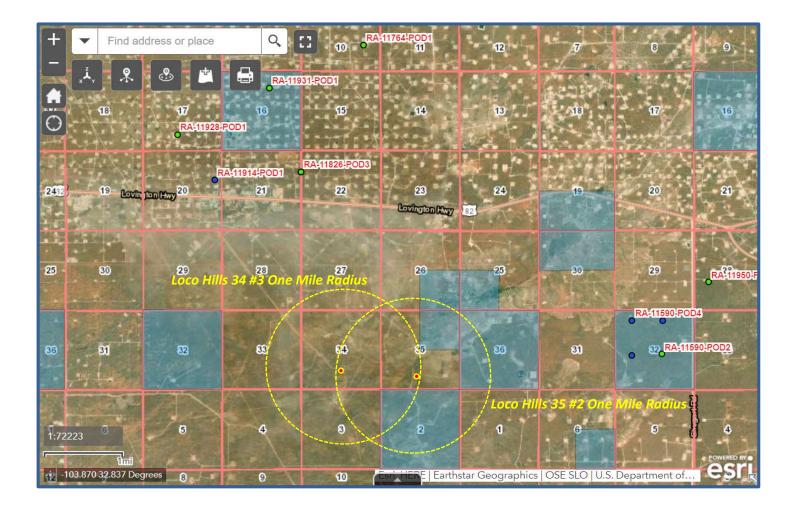

#### **APPLICATION FOR AUTHORIZATION TO INJECT**

- I. PURPOSE: **SWD Reinstatement** and the application **qualifies** for administrative approval.
- II.OPERATOR:<br/>ADDRESS:Spur Energy Partners, LLC (Ogrid 328947)<br/>9655 Katy Freeway, Ste.500, Houston, Texas 77024
  - CONTACT PARTY: Sarah Chapman, Spur Regulatory Director (832) 930-8502 Agent: SOS Consulting, LLC – Ben Stone (903) 488-9850
- III. WELL DATA: All well data and applicable wellbore diagrams are ATTACHED hereto.
- IV. This is not an expansion of an existing project.
- V. **A map is ATTACHED** that identifies all wells and leases within two miles of any proposed injection well with a one-half mile radius circle drawn around each proposed injection well. This circle identifies the well's area of review.
- \*VI. A tabulation is ATTACHED of data on all wells of public record within the area of review which penetrate the proposed injection zone. (3 AOR wells penetrate the subject interval 1 P&A penetrates.) The data includes a description of each well's type, construction, date drilled, location, depth, and a schematic of any plugged well illustrating all plugging detail.
- VII. The following data is ATTACHED on the proposed operation, including:
  - 1. Proposed average and maximum daily rate and volume of fluids to be injected;
  - 2. Whether the system is open or closed;
  - 3. Proposed average and maximum injection pressure;
  - 4. Sources and an appropriate analysis of injection fluid and compatibility with the receiving formation if other than reinjected produced water; and,
  - 5. If injection is for disposal purposes into a zone not productive of oil or gas at or within one mile of the proposed well, attach a chemical analysis of the disposal zone formation water (may be measured or inferred from existing literature, studies, nearby wells, etc.).
- \*VIII. Appropriate geologic data on the injection zone is ATTACHED including appropriate lithologic detail, geologic name, thickness, and depth. Give the geologic name, and depth to bottom of all underground sources of drinking water (aquifers containing waters with total dissolved solids concentrations of 10,000 mg/l or less) overlying the proposed injection zone as well as any such sources known to be immediately underlying the injection interval.
- IX. The well may be acidized to clean perforations and formation w/ approximately 7500 gals 15% HCl.
- \*X. There is no applicable test data on the well however, any previous well logs have been filed with the Division and they need not be resubmitted. An offsetting well log strip of subject interval is ATTACHED.
- \*XI. State Engineer's records indicate there are NO water wells within one mile the proposed SWD.
- XII. An affirmative statement is ATTACHED that available geologic and engineering data has been examined and no evidence was found of open faults or any other hydrologic connection between the disposal zone and any underground sources of drinking water.
- XIII. "Proof of Notice" section on the next page of this form has been completed and ATTACHED. There are 6 offset operators or lessees plus state and federal minerals within one mile - all have been noticed.
- XIV. Certification: I hereby certify that the information submitted with this application is true and correct to the best of my knowledge and belief.